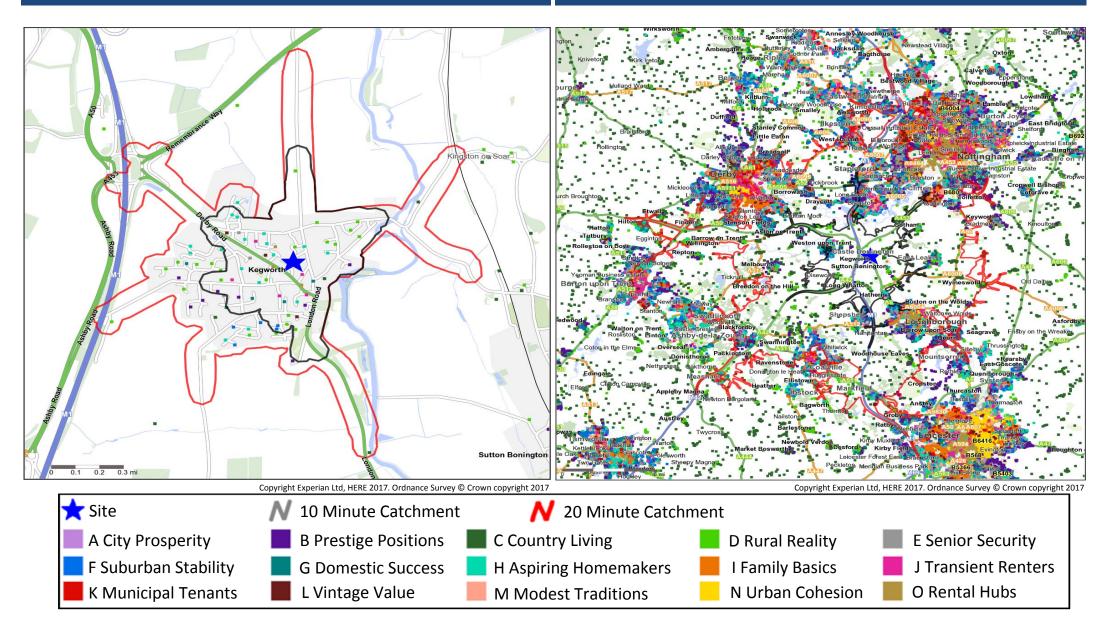

## **Catchment Mosaic Groups**

## Mosaic Groups in 10 and 20 Minute WT Catchment Areas

#### Mosaic Groups in 10 and 20 Minute DT Catchment Area