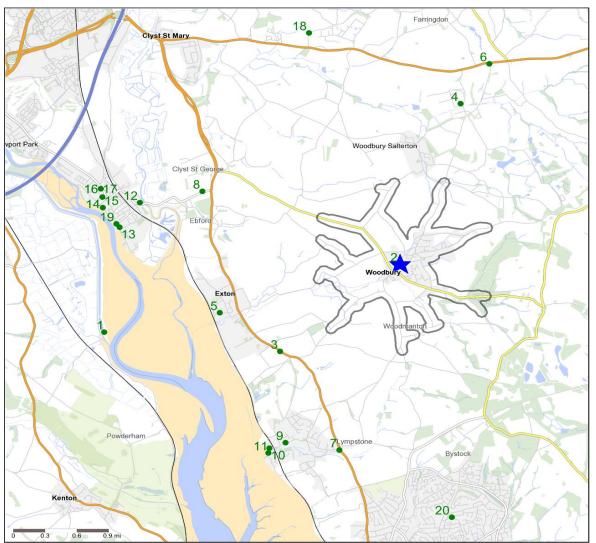

## **Competitor Map and Report**

Source: CGA 2018

### **Competitor Map**

Copyright Experian Ltd, HERE 2017. Ordnance Survey © Crown copyright 2017

| ★ Site | Star Pubs | Pubs |  |
|--------|-----------|------|--|
|        |           |      |  |

### **Top 20 Nearest Competitors**

| Order | Outlet Name                       | Operator            | Walktime From Site (Minutes) | Drivetime from<br>Site (Minutes) |
|-------|-----------------------------------|---------------------|------------------------------|----------------------------------|
| 1     | Turf Hotel, EX 6 8EE              | Independent Free    | 0.0                          | 19.1                             |
| 2     | White Hart, EX 5 1HN              | Star Pubs & Bars    | 0.0                          | 0.4                              |
| 3     | Toby Carvery, EX 8 5AJ            | Mitchells & Butlers | 32.0                         | 4.1                              |
| 4     | Remedies, EX 5 1EW                | Independent Free    | 38.0                         | 6.1                              |
| 5     | Puffing Billy, EX 3 OTR           | St Austell          | 41.6                         | 6.3                              |
| 6     | White Horse Inn, EX 5 1EP         | Heavitree           | 45.9                         | 6.3                              |
| 7     | Saddlers Arms, EX 8 5LS           | Star Pubs & Bars    | 46.2                         | 5.7                              |
| 8     | St George & Dragon, EX 3<br>0QJ   | Mitchells & Butlers | 47.7                         | 5.0                              |
| 9     | Redwing Bar & Dining, EX 8<br>5JT | Independent Free    | 49.8                         | 7.0                              |
| 10    | Swan Inn, EX 8 5ET                | Heavitree           | 52.8                         | 7.3                              |
| 11    | Globe Inn, EX 8 5EY               | Heavitree           | 53.1                         | 7.4                              |
| 12    | Bridge Inn, EX 3 0QQ              | Independent Free    | 61.6                         | 6.5                              |
| 13    | Route 2, EX 3 0JQ                 | Independent Free    | 71.3                         | 8.4                              |
| 14    | Lord Nelson Inn, EX 3 0DU         | Ei Group            | 71.4                         | 7.9                              |
| 15    | Passage House Inn, EX 3 0JN       | Heavitree           | 72.3                         | 8.3                              |
| 16    | Denleys Wine Bar, EX 3 0DY        | Independent Free    | 72.9                         | 8.2                              |
| 17    | Exeter Inn, EX 3 ODY              | Independent Free    | 72.9                         | 8.2                              |
| 18    | Cat & Fiddle, EX 5 1DP            | Independent Free    | 75.1                         | 9.0                              |
| 7 19  | Lighter Inn, EX 3 0HZ             | Hall & Woodhouse    | 77.9                         | 8.4                              |
| 20    | Farmhouse Inn, EX 8 4JJ           | Greene King         | 117.7                        | 9.4                              |