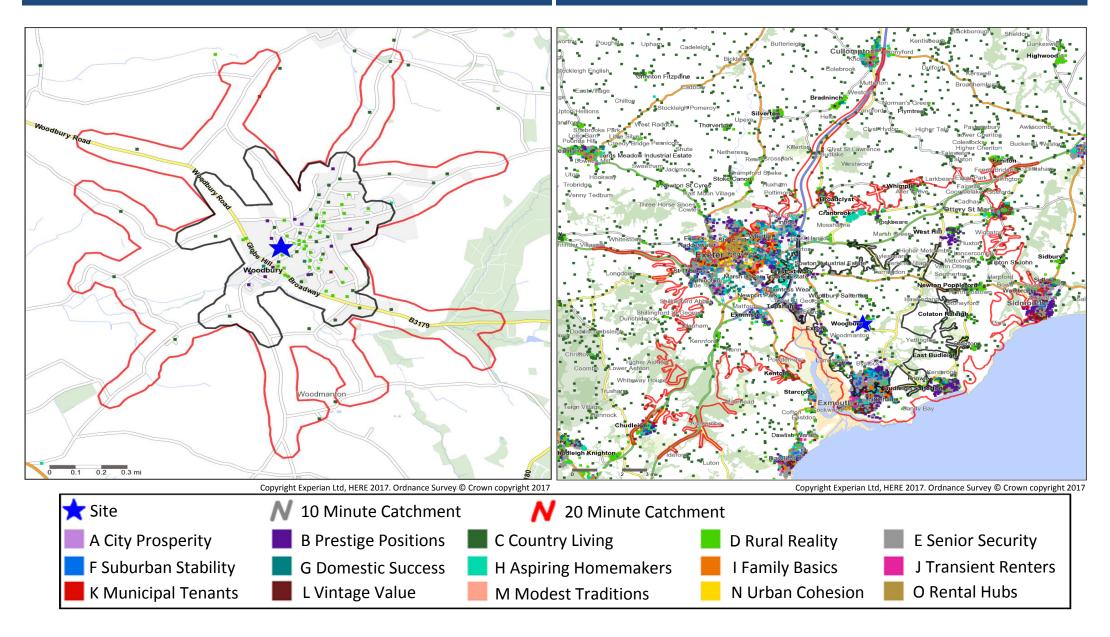

## **Catchment Mosaic Groups**

### **Mosaic Groups in 10 and 20 Minute WT Catchment Areas**

#### Mosaic Groups in 10 and 20 Minute DT Catchment Area

### **20 Minute Walktime and Drivetime Mosaic Type Visualisation**