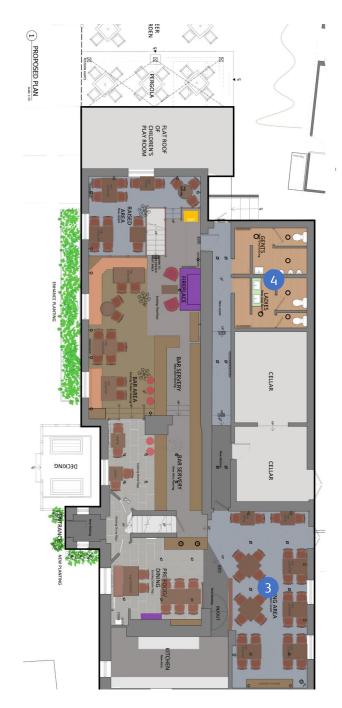

# Rendered Floor Plan

## Floor Plans & Finishes

### Bar Area

- Form new wash-up area. Allow for new glass wash and metal glass racks.
- New light fittings.
- Enhance back bar.
- Replace coolers.
- Maintain Autovacs.
- Extend back bar to ceiling.
- Strip & repolish bar tops.
- Redecorate bar front