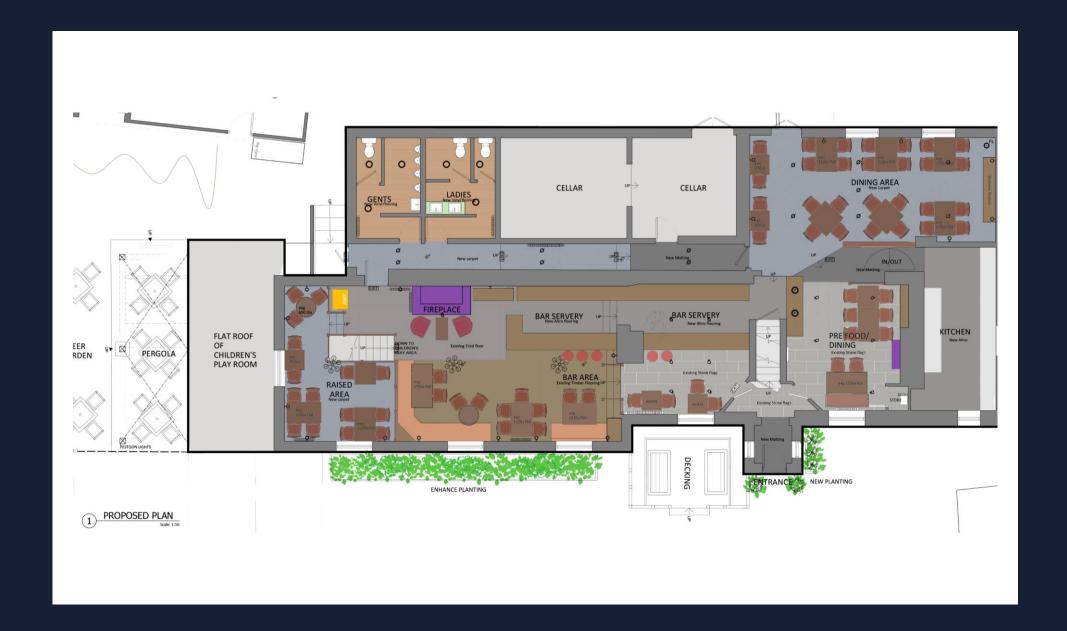

ing different.

#### Food:

• Indulge in delightful pub classics and weekly specials that add a delicious twist to traditional favourites.

### Coffee:

 Start your day with a cup of warmth from our straightforward and satisfying coffee selection. The specific offerings will be decided by the operator for a personalised touch.

#### **Events:**

 The Old Glen House is not just a pub; it's a venue for memorable events. Consider hosting your next celebration or gathering with us. From weekly quizzes and monthly acoustic sessions to the potential for classic car rallies, our space is perfect for creating lasting memories.

# **Internal Mood Board**





# Internal Mood Board





# **External Mood Board**



#### MOOD BOARD - EXTERNAL





LIGHT UP / FORM PATHWAY.



# Rendered Floor Plan





## Floor Plans & Finishes

### Bar Area

- Form new wash-up area. Allow for new glass wash and metal glass racks.
- New light fittings.
- Enhance back bar.
- Replace coolers.
- Maintain Autovacs.
- Extend back bar to ceiling.
- Strip & repolish bar tops.
- Redecorate bar front

## 2 Lower Bar

- Strip & repolish timber flooring.
- Recover & refurbish fixed seating.
- Full redecoration & allow for new light fittings.
- New closers to wc doors & outer wc doors. Push/Pull:
- Tape & fill ceiling joists between exposed beams.
- Refurbish loose furniture & allow for new where shown.





# Floor Plans & Finishes



- Refurbish all furniture.
- New heavy-duty carpet.
- Full redecoration's & new wall covering.
- Remove curtains. Allow for new blinds.
- Redecorate/Enhance existing screen.

## Toi