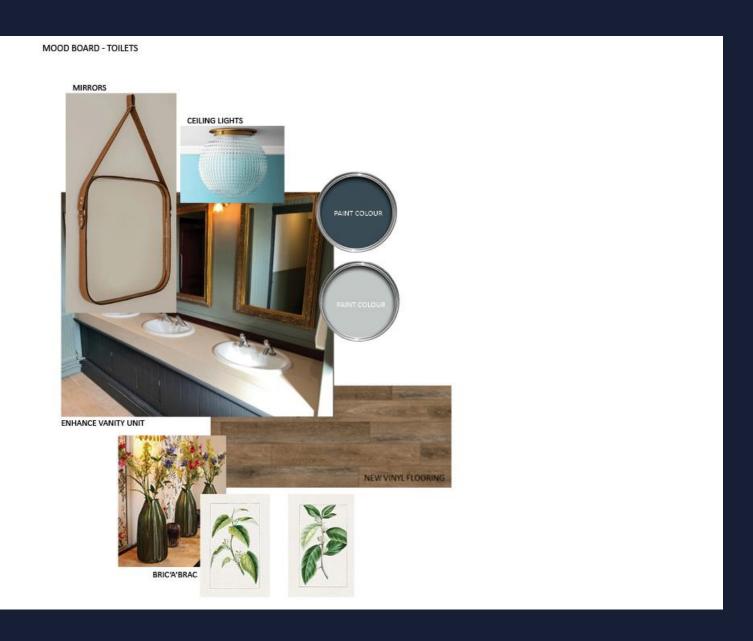

## Toilets

#### Gents

- Refurbished flooring.
- Move wash basin.
- Reposition urinals in one length.
- Remove sanitary ware.
- Added lighting.

### Ladies

- Full redecorations.
- New bric'a'brac design elements.
- Overhaul sanity ware.
- New vanity top, basins and taps.