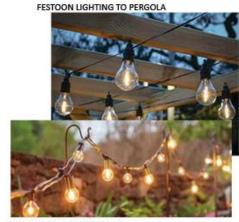

## Signage and external works

- Refurbish existing pergola, paint to match signage scheme.
- New trellis / fencing to pergola
- New planting and furniture
- New external lighting to building
- New signage and decorations as per signage scheme.
- Repair fencing and repaint where already painted and re-stain to approved sample where already stained.