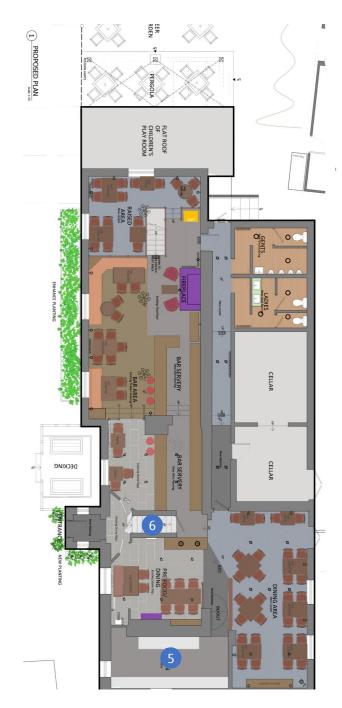

# Floor Plans & Finishes

- Full refit of kitchen equipment.
- Retain/overhaul canopy.
- New wall cladding.
- Repaint/skim ceilings.
- Full redecoration.
- New altro flooring.
- Move kitchen door forward & change to IN/OUT.

## 6 Manager's Accommodation

- Full redecoration
- Repair kitchen.
- New vinyl flooring.
- Overhaul sanitary ware.
- New agua panels to bath.
- New Vinyl to bathroom.
- Overboard floors to all other rooms for carpets.