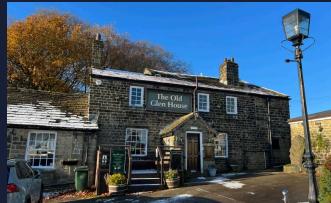

# **External Mood Board**

#### MOOD BOARD - EXTERNAL

LIGHT UP / FORM PATHWAY.

# **External Refurbishment**

## Signage and external works

- Refurbish existing pergola, paint to match signage scheme.
- New trellis / fencing to pergola
- New planting and furniture
- New external lighting to building
- New signage and decorations as per signage scheme.
- Repair fencing and repaint where already painted and re-stain to approved sample where already stained.