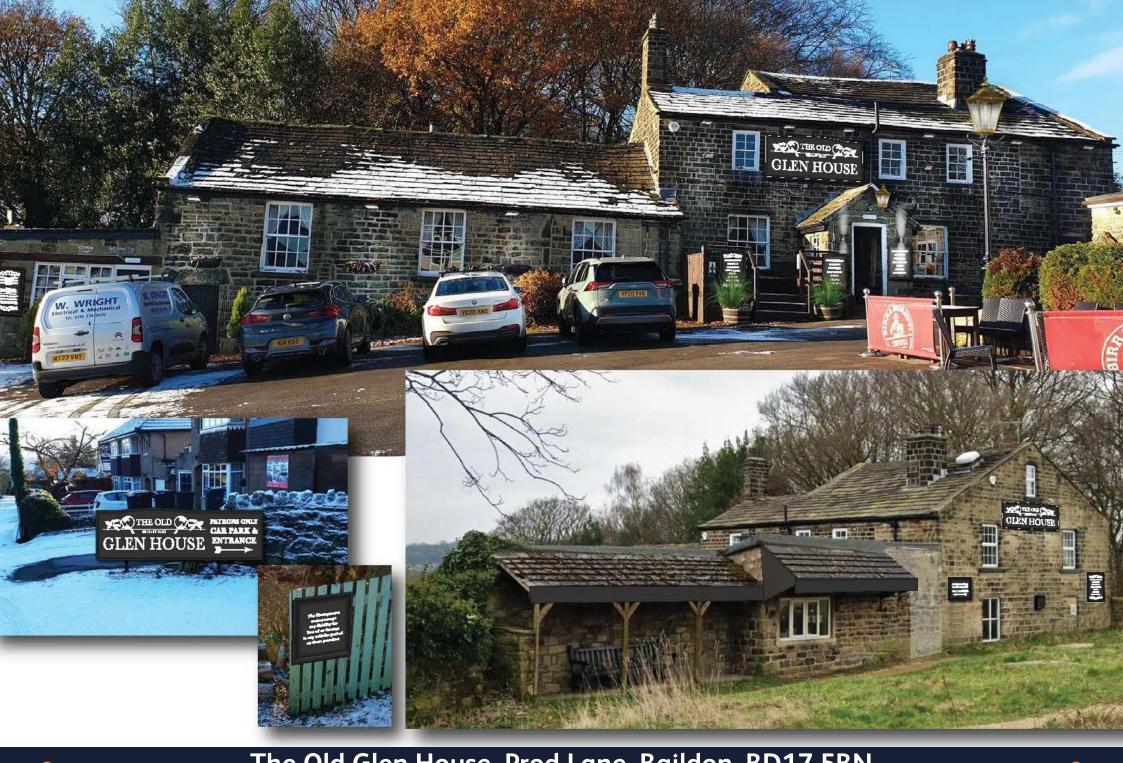

The Old Glen House, Prod Lane, Baildon, BD17 5BN

# Exciting Investment Opportunity: The Old Glen House Pub Refurbishment Underway!

Discover the untapped potential of our traditional Yorkshire pub nestled in the scenic haven of Baildon, just moments away from the enchanting Shipley Glen. Our strategic location is surrounded by higher-affluence housing, offering a prime opportunity for a unique investment. With no immediate competitors and approximately 1,600 adults within a 10-minute walk, this is an exclusive chance to establish a stronghold in a beautiful destination.

### **Elevate Your Investment: Witness the Transformation**

Our comprehensive refurbishment plan includes a full interior scheme, creating 70 dining covers, a fully developed kitchen, and upgraded facilities. The exterior will boast larger grounds, with a focus on a quality small, decked seating area, perfect for attracting summer visitors. With a target audience of diners, day visitors, affluent older individuals, and families, the pub promises to stand out through its quality environment and exceptional offerings. Join us in crafting a pub experience that goes beyond the ordinary.