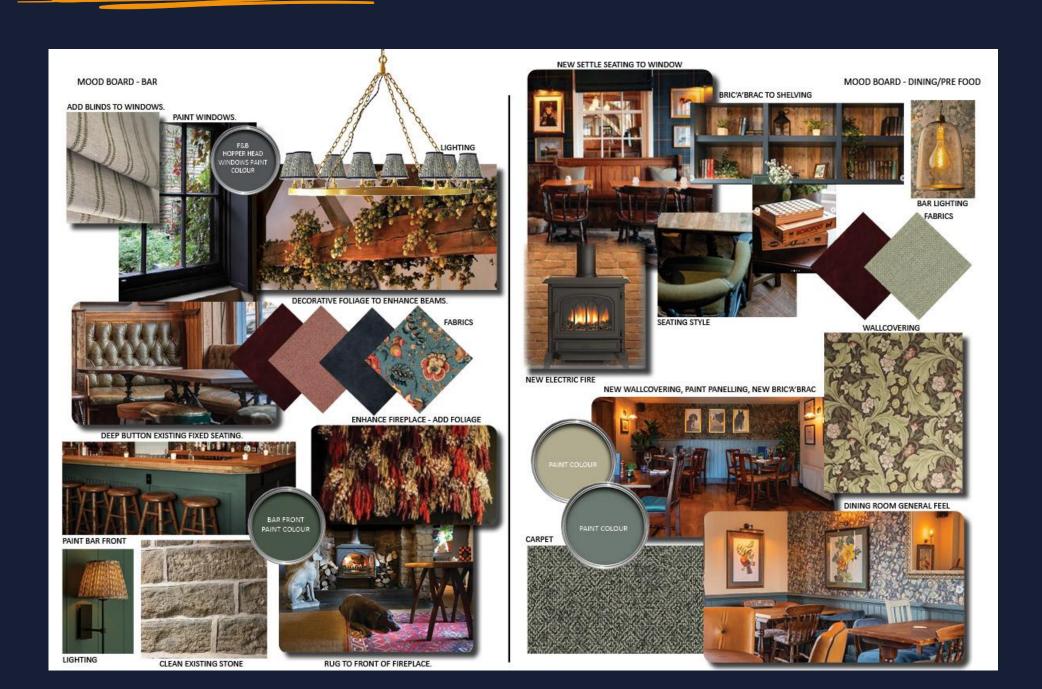

of premium beers, cask ales, and a delightful selection of spirits. There's also got refreshing non-alcoholic options for those seeking something different.

#### Food:

• Indulge in delightful pub classics and weekly specials that add a delicious twist to traditional favourites.

### Coffee:

 Start your day with a cup of warmth from our straightforward and satisfying coffee selection. The specific offerings will be decided by the operator for a personalised touch.

#### **Events:**

 The Old Glen House is not just a pub; it's a venue for memorable events. Consider hosting your next celebration or gathering with us. From weekly quizzes and monthly acoustic sessions to the potential for classic car rallies, our space is perfect for creating lasting memories.

# **Internal Mood Board**





# Internal Mood Board





# **External Mood Board**



#### MOOD BOARD - EXTERNAL





LIGHT UP / FORM PATHWAY.



# Rendered Floor Plan





## Floor Plans & Finishes

### Bar Area

- Form new wash-up area. Allow for new glass wash and metal glass racks.
- New light fittings.
- Enhance back bar.
- Replace coolers.
- Maintain Autovacs.
- Extend back bar to ceiling.
- Strip & repolish bar tops.
- Redecorate bar front

## 2 Lower Bar

- Strip & repolish timber flooring.
- Recover & refurbish fixed seating.
- Full redecoration & allow for new light fittings.
- New closers to wc doors & outer wc doors. Push/Pull:
- Tape & fill ceiling joists between exposed beams.
- Refurbish loose furniture & allow for new where shown.





# Floor Plans & Finishes



- Refurbish all furniture.
- New heavy