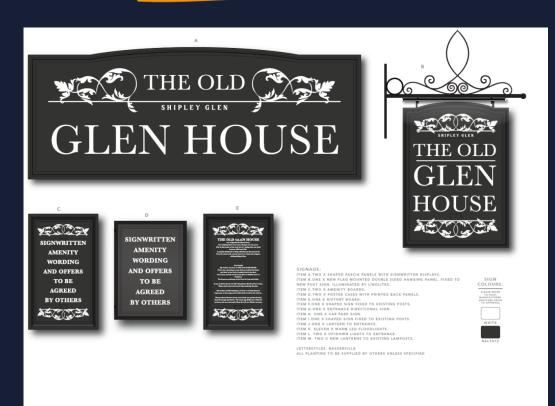

## Signage and external works

- Refurbish existing pergola, paint to match signage scheme.
- New trellis / fencing to pergola
- New planting and furniture
- New external lighting to building
- New signage and decorations as per signage scheme.
- Repair fencing and repaint where already painted and re-stain to approved sample where already stained.