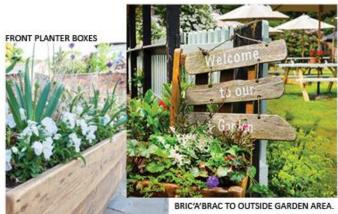

# **External Refurbishment**

## Signage and external works

- Refurbish existing pergola, paint to match signage scheme.
- New trellis / fencing to pergola
- New planting and furniture
- New external lighting to building
- New signage and decorations as per signage scheme.
- Repair fencing and repaint where already painted and re-stain to approved sample where already stained.