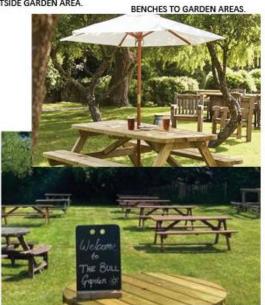

## Signage and external works

- Refurbish existing pergola, paint to match signage scheme.
- New trellis / fencing to pergola
- New planting and furniture
- New external lighting to building
- New signage and decorations as per signage scheme.
- Repair fencing and repaint where already painted and re-stain to approved sample where already stained.