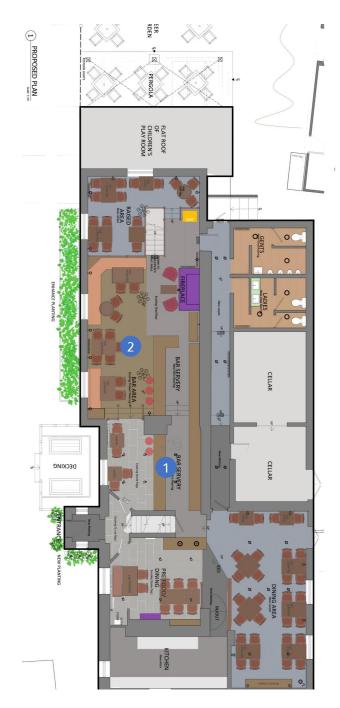

# Rendered Floor Plan

## Floor Plans & Finishes

### Bar Area

- Form new wash-up area. Allow for new glass wash and metal glass racks.
- New light fittings.
- Enhance back bar.
- Replace coolers.
- Maintain Autovacs.
- Extend back bar to ceiling.
- Strip & repolish bar tops.
- Redecorate bar front

## 2 Lower Bar

- Strip & repolish timber flooring.
- Recover & refurbish fixed seating.
- Full redecoration & allow for new light fittings.
- New closers to wc doors & outer wc doors. Push/Pull:
- Tape & fill ceiling joists between exposed beams.
- Refurbish loose furniture & allow for new where shown.