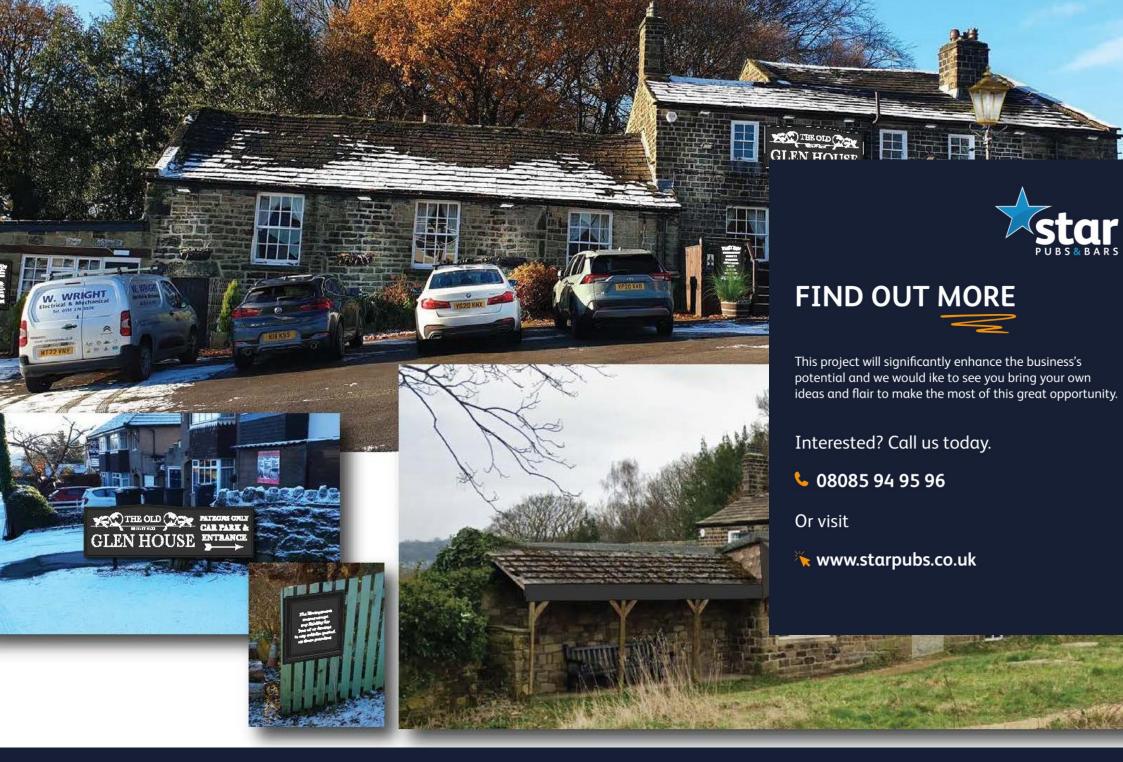

The Old Glen House, Prod Lane, Baildon, BD17 5BN

# Exciting Investment Opportunity: The Old Glen House Pub Refurbishment Underway!

Discover the untapped potential of our traditional Yorkshire pub nestled in the scenic haven of Baildon, just moments away from the enchanting Shipley Glen. Our strategic location is surrounded by higher-affluence housing, offering a prime opportunity for a unique investment. With no immediate competitors and approximately 1,600 adults within a 10-minute walk, this is an exclusive chance to establish a stronghold in a beautiful destination.