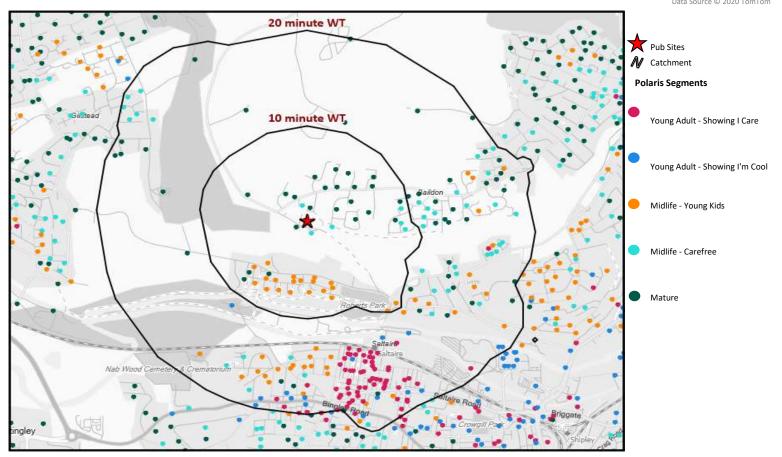

# Polaris Summary - Old Glen House Baildon

© 2023 CACI Limited and all other applicable third party notices (Acorn) can be found at www.caci.co

| Polaris Profile by Catchment   |            |               |             |                     |               |                    |  |
|--------------------------------|------------|---------------|-------------|---------------------|---------------|--------------------|--|
|                                |            |               |             |                     | *WT= Walktime | e, **DT= Drivetime |  |
|                                | P          | opulation Cou | nt          | Index vs GB average |               |                    |  |
| Polaris Segment                | 10 min WT* | 20 min WT*    | 20 min DT** | 10 min WT*          | 20 min WT*    | 20 min DT**        |  |
|                                |            |               |             |                     |               |                    |  |
| Young Adult - Showing I Care   | 0          | 1,566         | 15,824      | 0                   | 268           | 148                |  |
| Young Adult - Showing I'm Cool | 0          | 562           | 7,437       | 0                   | 93            | 68                 |  |
| Midlife - Young Kids           | 510        | 1,610         | 25,973      | 101                 | 78            | 69                 |  |
| Midlife - Carefree             | 231        | 946           | 32,013      | 68                  | 69            | 127                |  |
| Mature                         | 789        | 1,798         | 37,046      | 176                 | 98            | 111                |  |
| Not Private Households         | 74         | 74            | 1,371       | 321                 | 78            | 80                 |  |
| Total                          | 1,604      | 6,556         | 119,664     |                     |               |                    |  |
|                                |            |               |             |                     |               |                    |  |

## Polaris Summary - Old Glen House Baildon

© 2023 CACI Limited and all other applicable third party notices (Acorn) can be found at www.caci.co

|                                |            |                |             |                               | *WT= Walktime | e, **DT= Drivetim |
|--------------------------------|------------|----------------|-------------|-------------------------------|---------------|-------------------|
|                                | P          | Population Cou | nt          | Index vs GB average           |               |                   |
| Polaris Plus Segment           | 10 min WT* | 20 min WT*     | 20 min DT** | ** 10 min WT* 20 min WT* 20 m |               | 20 min DT**       |
| Young Adult - Showing I Care   |            |                |             |                               |               |                   |
| Low                            | 0          | 0              | 840         | 0                             | 0             | 17                |
| Medium                         | 0          | 0              | 0           | 0                             | 0             | 0                 |
| High                           | 0          | 1,566          | 14,984      | 0                             |               | 372               |
| Young Adult - Showing I'm Cool |            |                |             |                               |               |                   |
|                                | 0          | 0              | 0           | 0                             | 0             | 0                 |
| Medium                         | 0          | 39             | 2,617       | 0                             | 16            | 59                |
| High                           | 0          | 523            | 4,820       | 0                             |               | 90                |
| Midlife - Young Kids           |            |                |             |                               |               |                   |
| Low                            | 426        | 814            | 5,923       | 239                           | 112           | 45                |
|                                | 84         | 681            | 14,977      | 35                            | 70            | 84                |
| High                           | 0          | 115            | 5,073       | 0                             | 33            | 79                |
| Midlife - Carefree             |            |                |             |                               |               |                   |
| Low                            | 0          | 37             | 3,627       | 0                             | 17            | 89                |
| Medium                         | 7          | 332            | 10,885      | 6                             | 75            | 135               |
| High                           | 224        | 577            | 17,501      | 128                           | 81            | 134               |
| Mature                         |            |                |             |                               |               |                   |
| Low                            | 103        | 440            | 7,017       | 108                           | 113           | 99                |
| Medium                         | 19         | 398            | 15,049      | 9                             | 48            | 99                |
| High                           | 667        | 960            | 14,980      | 443                           | 156           | 133               |
| Not Private Households         | 74         | 74             | 1,371       | 321                           | 78            | 80                |