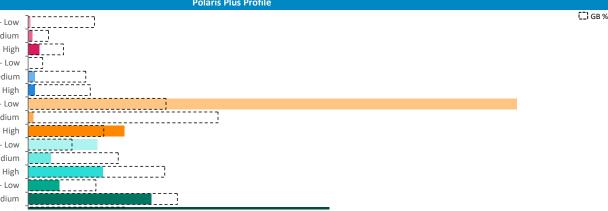

## Polaris Summary - Old Glen House Baildon

© 2023 CACI Limited and all other applicable third party notices (Acorn) can be found at www.caci.co

|                                |            |                |             |                               | *WT= Walktime | e, **DT= Drivetim |
|--------------------------------|------------|----------------|-------------|-------------------------------|---------------|-------------------|
|                                | P          | Population Cou | nt          | Index vs GB average           |               |                   |
| Polaris Plus Segment           | 10 min WT* | 20 min WT*     | 20 min DT** | ** 10 min WT* 20 min WT* 20 m |               | 20 min DT**       |
| Young Adult - Showing I Care   |            |                |             |                               |               |                   |
| Low                            | 0          | 0              | 840         | 0                             | 0             | 17                |
| Medium                         | 0          | 0              | 0           | 0                             | 0             | 0                 |
| High                           | 0          | 1,566          | 14,984      | 0                             |               | 372               |
| Young Adult - Showing I'm Cool |            |                |             |                               |               |                   |
|                                | 0          | 0              | 0           | 0                             | 0             | 0                 |
| Medium                         | 0          | 39             | 2,617       | 0                             | 16            | 59                |
| High                           | 0          | 523            | 4,820       | 0                             |               | 90                |
| Midlife - Young Kids           |            |                |             |                               |               |                   |
| Low                            | 426        | 814            | 5,923       | 239                           | 112           | 45                |
|                                | 84         | 681            | 14,977      | 35                            | 70            | 84                |
| High                           | 0          | 115            | 5,073       | 0                             | 33            | 79                |
| Midlife - Carefree             |            |                |             |                               |               |                   |
| Low                            | 0          | 37             | 3,627       | 0                             | 17            | 89                |
| Medium                         | 7          | 332            | 10,885      | 6                             | 75            | 135               |
| High                           | 224        | 577            | 17,501      | 128                           | 81            | 134               |
| Mature                         |            |                |             |                               |               |                   |
| Low                            | 103        | 440            | 7,017       | 108                           | 113           | 99                |
| Medium                         | 19         | 398            | 15,049      | 9                             | 48            | 99                |
| High                           | 667        | 960            | 14,980      | 443                           | 156           | 133               |
| Not Private Households         | 74         | 74             | 1,371       | 321                           | 78            | 80                |

**Polaris Plus Profile by Catchment** 

Powered by InSite www.caci.co.uk