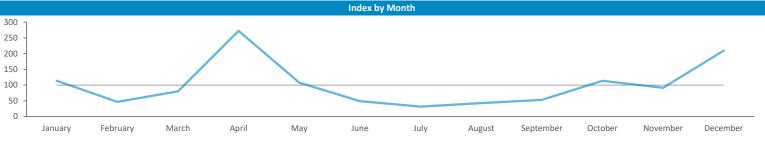

Seasonality of footfall from within 60m of the pub. Over 100 index indicates it is busier than average

**Polaris Plus Profile** 

Young Adult - Showing I Care - Low Young Adult - Showing I Care - Medium Young Adult - Showing I Care - High Young Adult - Showing I'm Cool - Low Young Adult - Showing I'm Cool - Medium Young Adult - Showing I'm Cool - High Midlife - Young Kids - Low Midlife - Young Kids - Medium Midlife - Young Kids - High Midlife - Carefree - Low Midlife - Carefree - Medium Midlife - Carefree - High Mature - Low Mature - Medium