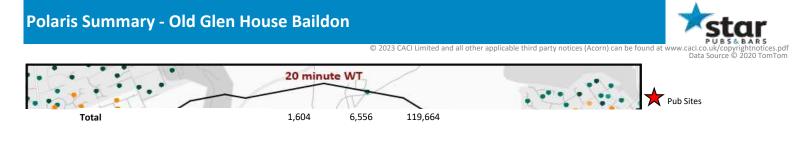

# Polaris Summary - Old Glen House Baildon

© 2023 CACI Limited and all other applicable third party notices (Acorn) can be found at www.caci.co

| Polaris Profile by Catchment   |            |               |             |                     |               |                    |  |
|--------------------------------|------------|---------------|-------------|---------------------|---------------|--------------------|--|
|                                |            |               |             |                     | *WT= Walktime | e, **DT= Drivetime |  |
|                                | P          | opulation Cou | nt          | Index vs GB average |               |                    |  |
| Polaris Segment                | 10 min WT* | 20 min WT*    | 20 min DT** | 10 min WT*          | 20 min WT*    | 20 min DT**        |  |
|                                |            |               |             |                     |               |                    |  |
| Young Adult - Showing I Care   | 0          | 1,566         | 15,824      | 0                   | 268           | 148                |  |
| Young Adult - Showing I'm Cool | 0          | 562           | 7,437       | 0                   | 93            | 68                 |  |
| Midlife - Young Kids           | 510        | 1,610         | 25,973      | 101                 | 78            | 69                 |  |
| Midlife - Carefree             | 231        | 946           | 32,013      | 68                  | 69            | 127                |  |
| Mature                         | 789        | 1,798         | 37,046      | 176                 | 98            | 111                |  |
| Not Private Households         | 74         | 74            | 1,371       | 321                 | 78            | 80                 |  |
| Total                          | 1,604      | 6,556         | 119,664     |                     |               |                    |  |
|                                |            |               |             |                     |               |                    |  |

## Polaris Summary - Old Glen House Baildon

© 2023 CACI Limited and all other applicable third party notices (Acorn) can be found at www.caci.co

|                                |            |                |             |                               | *WT= Walktime | e, **DT= Drivetim |
|--------------------------------|------------|----------------|-------------|-------------------------------|---------------|-------------------|
|                                | P          | Population Cou | nt          | Index vs GB average           |               |                   |
| Polaris Plus Segment           | 10 min WT* | 20 min WT*     | 20 min DT** | ** 10 min WT* 20 min WT* 20 m |               | 20 min DT**       |
| Young Adult - Showing I Care   |            |                |             |                               |               |                   |
| Low                            | 0          | 0              | 840         | 0                             | 0             | 17                |
| Medium                         | 0          | 0              | 0           | 0                             | 0             | 0                 |
| High                           | 0          | 1,566          | 14,984      | 0                             |               | 372               |
| Young Adult - Showing I'm Cool |            |                |             |                               |               |                   |
|                                | 0          | 0              | 0           | 0                             | 0             | 0                 |
| Medium                         | 0          | 39             | 2,617       | 0                             | 16            | 59                |
| High                           | 0          | 523            | 4,820       | 0                             |               | 90                |
| Midlife - Young Kids           |            |                |             |                               |               |                   |
| Low                            | 426        | 814            | 5,923       | 239                           | 112           | 45                |
|                                | 84         | 681            | 14,977      | 35                            | 70            | 84                |
| High                           | 0          | 115            | 5,073       | 0                             | 33            | 79                |
| Midlife - Carefree             |            |                |             |                               |               |                   |
| Low                            | 0          | 37             | 3,627       | 0                             | 17            | 89                |
| Medium                         | 7          | 332            | 10,885      | 6                             | 75            | 135               |
| High                           | 224        | 577            | 17,501      | 128                           | 81            | 134               |
| Mature                         |            |                |             |                               |               |                   |
| Low                            | 103        | 440            | 7,017       | 108                           | 113           | 99                |
| Medium                         | 19         | 398            | 15,049      | 9                             | 48            | 99                |
| High                           | 667        | 960            | 14,980      | 443                           | 156           | 133               |
| Not Private Households         | 74         | 74             | 1,371       | 321                           | 78            | 80                |

**Polaris Plus Profile by Catchment** 

Powered by InSite www.caci.co.uk