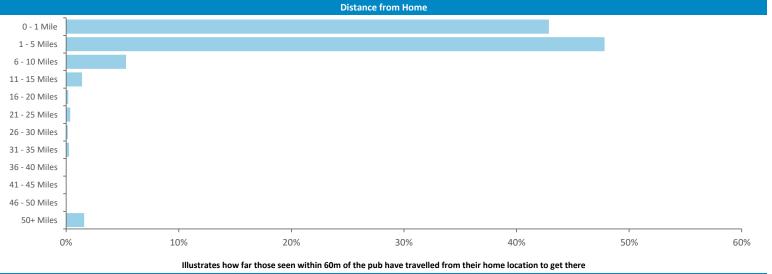

# Mobile Data Summary - Old Glen House Baildon

Polaris profile of people passing within 60m of the pub, these represent the potential customers walking past the door