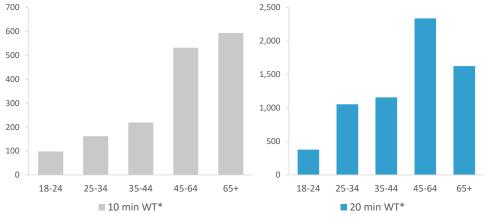

|                                            | Over GB Average                                     |                            |                                |                                    |                       | *WT= Walktim          | e, **DT= Drivetin     |  |
|--------------------------------------------|-----------------------------------------------------|----------------------------|--------------------------------|------------------------------------|-----------------------|-----------------------|-----------------------|--|
|                                            | Around GB Average                                   | Cat                        | Catchment Size (Counts)        |                                    |                       | Index vs GB Average   |                       |  |
|                                            | Under GB Average                                    | 10 min WT*                 | 20 min WT*                     | 20 min DT**                        | 10 min WT*            | 20 min WT*            | 20 min DT*            |  |
|                                            | Population                                          | 1.002                      | 0.057                          | 152 027                            | 27                    |                       | 11                    |  |
|                                            | Population                                          | 1,962                      | 8,057                          | 153,827                            | 37                    | 55                    | 41                    |  |
|                                            | Adults 18+                                          | 1.004                      | 6 5 5 6                        | 110 554                            | Population & Adults   |                       |                       |  |
|                                            |                                                     | 1,604                      | 6,556                          | 119,664                            | 37                    | 37                    | 40                    |  |
|                                            | Competition Pubs                                    | 1                          | 14                             | 159                                | 7                     | 44                    | 44                    |  |
|                                            | Adults 18+ per Competition Pub                      | 1,604                      | 468                            | 753                                | 194                   | 57                    | 91                    |  |
|                                            | % Adults Likely to Drink                            | 83.1%                      | 83.8%                          | 81.3%                              | 101                   | 102                   | 99                    |  |
|                                            |                                                     |                            |                                |                                    |                       |                       |                       |  |
|                                            |                                                     | 22.0%                      |                                | 4.4.50/                            | 420                   |                       | <b>F</b> 7            |  |
| 0.55                                       | Low                                                 | 33.0%                      | 19.7%                          | 14.5%                              | 128                   | 77                    | 57                    |  |
| Affluence                                  | Medium                                              | 6.9%                       | 22.1%                          | 36.4%                              | 17                    | 56                    | 92                    |  |
|                                            | Medium<br>High                                      |                            |                                |                                    |                       |                       |                       |  |
| Affluence<br>ence does not include Not Pri | Medium<br>High<br>vate Households                   | 6.9%<br>55.5%              | 22.1%<br>57.1%                 | 36.4%<br>47.9%                     | 17<br>166             | 56<br>170             | 92<br>143             |  |
|                                            | Medium<br>High                                      | 6.9%<br>55.5%<br>98        | 22.1%                          | 36.4%<br>47.9%<br>10,372           | 17                    | 56                    | 92                    |  |
|                                            | Medium<br>High<br>vate Households                   | 6.9%<br>55.5%              | 22.1%<br>57.1%                 | 36.4%<br>47.9%                     | 17<br>166             | 56<br>170             | 92<br>143             |  |
|                                            | Medium<br>High<br>vate Households<br>18-24          | 6.9%<br>55.5%<br>98        | 22.1%<br>57.1%<br>378          | 36.4%<br>47.9%<br>10,372           | 17<br>166<br>62       | 56<br>170<br>58       | 92<br>143<br>83       |  |
| ence does not include Not Priv             | Medium<br>High<br>vate Households<br>18-24<br>25-34 | 6.9%<br>55.5%<br>98<br>162 | 22.1%<br>57.1%<br>378<br>1,056 | 36.4%<br>47.9%<br>10,372<br>17,623 | 17<br>166<br>62<br>62 | 56<br>170<br>58<br>99 | 92<br>143<br>83<br>86 |  |