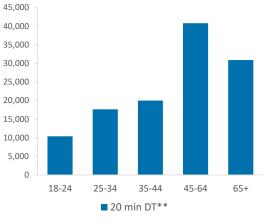

|                                            | Over GB Average                                     |                            |                                |                                    |                       | *WT= Walktim          | e, **DT= Drivetin     |  |
|--------------------------------------------|-----------------------------------------------------|----------------------------|--------------------------------|------------------------------------|-----------------------|-----------------------|-----------------------|--|
|                                            | Around GB Average                                   | Cat                        | Catchment Size (Counts)        |                                    |                       | Index vs GB Average   |                       |  |
|                                            | Under GB Average                                    | 10 min WT*                 | 20 min WT*                     | 20 min DT**                        | 10 min WT*            | 20 min WT*            | 20 min DT*            |  |
|                                            | Population                                          | 1.002                      | 0.057                          | 152 027                            | 27                    |                       | 11                    |  |
|                                            | Population                                          | 1,962                      | 8,057                          | 153,827                            | 37                    | 55                    | 41                    |  |
|                                            | Adults 18+                                          | 1.004                      | 6 5 5 6                        | 110 554                            | Population & Adults   |                       |                       |  |
|                                            |                                                     | 1,604                      | 6,556                          | 119,664                            | 37                    | 37                    | 40                    |  |
|                                            | Competition Pubs                                    | 1                          | 14                             | 159                                | 7                     | 44                    | 44                    |  |
|                                            | Adults 18+ per Competition Pub                      | 1,604                      | 468                            | 753                                | 194                   | 57                    | 91                    |  |
|                                            | % Adults Likely to Drink                            | 83.1%                      | 83.8%                          | 81.3%                              | 101                   | 102                   | 99                    |  |
|                                            |                                                     |                            |                                |                                    |                       |                       |                       |  |
|                                            |                                                     | 22.0%                      |                                | 4.4.50/                            | 420                   |                       | <b>F</b> 7            |  |
| 0.55                                       | Low                                                 | 33.0%                      | 19.7%                          | 14.5%                              | 128                   | 77                    | 57                    |  |
| Affluence                                  | Medium                                              | 6.9%                       | 22.1%                          | 36.4%                              | 17                    | 56                    | 92                    |  |
|                                            | Medium<br>High                                      |                            |                                |                                    |                       |                       |                       |  |
| Affluence<br>ence does not include Not Pri | Medium<br>High<br>vate Households                   | 6.9%<br>55.5%              | 22.1%<br>57.1%                 | 36.4%<br>47.9%                     | 17<br>166             | 56<br>170             | 92<br>143             |  |
|                                            | Medium<br>High                                      | 6.9%<br>55.5%<br>98        | 22.1%                          | 36.4%<br>47.9%<br>10,372           | 17                    | 56                    | 92                    |  |
|                                            | Medium<br>High<br>vate Households                   | 6.9%<br>55.5%              | 22.1%<br>57.1%                 | 36.4%<br>47.9%                     | 17<br>166             | 56<br>170             | 92<br>143             |  |
|                                            | Medium<br>High<br>vate Households<br>18-24          | 6.9%<br>55.5%<br>98        | 22.1%<br>57.1%<br>378          | 36.4%<br>47.9%<br>10,372           | 17<br>166<br>62       | 56<br>170<br>58       | 92<br>143<br>83       |  |
| ence does not include Not Priv             | Medium<br>High<br>vate Households<br>18-24<br>25-34 | 6.9%<br>55.5%<br>98<br>162 | 22.1%<br>57.1%<br>378<br>1,056 | 36.4%<br>47.9%<br>10,372<br>17,623 | 17<br>166<br>62<br>62 | 56<br>170<br>58<br>99 | 92<br>143<br>83<br>86 |  |