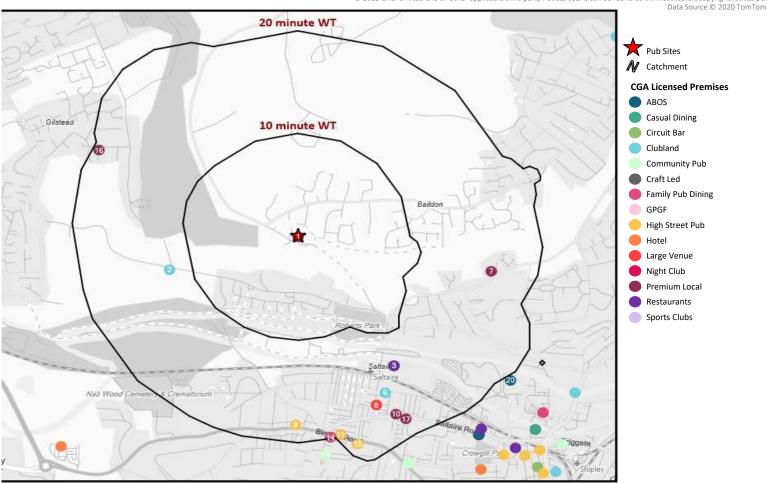

#### Nearest 20 Pubs

| Ref. Name                   | Postcode      | Operator           | Segment           | Distance (miles) |
|-----------------------------|---------------|--------------------|-------------------|------------------|
| Old Glen House              | BD17 5BN      | Star Pubs & Bars   | Premium Local     | 0.0              |
| 2 Bradford Amateur Rowing   | Club BD17 5SP | Independent Free   | Clubland          | 0.4              |
| Boathouse                   | BD18 3LA      | Punch Pub Company  | Casual Dining     | 0.6              |
| 3 Salts Diner               | BD18 3LA      | Independent Free   | Restaurants       | 0.6              |
| 3 Dont Tell Titus           | BD18 3LA      | Independent Free   | Restaurants       | 0.6              |
| 6 Caroline St Social Club   | BD18 3JZ      | Independent Free   | Clubland          | 0.6              |
| 7 Cricketers Arms           | BD17 7NE      | Unknown            | Premium Local     | 0.7              |
| 3 Victoria Hall             | BD18 3JS      | Independent Free   | Large Venue       | 0.7              |
| 9 Salt Bar And Kitchen      | BD18 4DH      | Ossett Brewery     | High Street Pub   | 0.7              |
| LO Fannys Ale & Cider House | BD18 3JN      | Independent Free   | Premium Local     | 0.7              |
| 11 Terrace                  | BD18 4SB      | Independent Free   | High Street Pub   | 0.7              |
| L1 La Rue Restaurant        | BD18 4SB      | Independent Free   | Restaurants       | 0.7              |
| L1 Tallulah                 | BD18 4SB      | Independent Free   | High Street Pub   | 0.7              |
| L4 Bar 56                   | BD18 4SD      | Independent Free   | ABOS              | 0.7              |
| L4 Rosse                    | BD18 4SD      | Concept Taverns    | Family Pub Dining | 0.7              |
| L6 Glen                     | BD16 3LN      | Star Pubs & Bars   | Premium Local     | 0.7              |
| 17 Salt Cellar              | BD18 3JF      | Trust Inns Limited | Premium Local     | 0.8              |
| 18 Als Star Bar             | BD18 4RS      | Independent Free   | High Street Pub   | 0.8              |
| 19 Cap And Collar           | BD18 4SJ      | Independent Free   | Community Pub     | 0.8              |
| 20 Victoria Mills           | BD17 7EF      | Independent Free   | ABOS              | 0.9              |