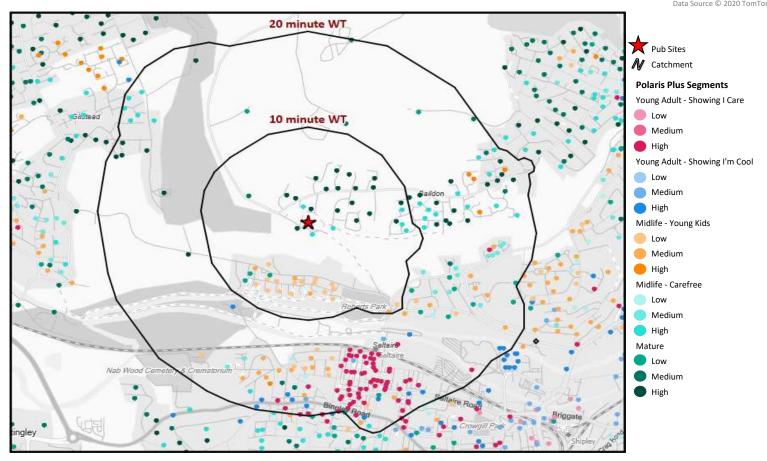

## **Catchment Summary - Old Glen House Baildon**

© 2023 CACI Limited and all other applicable third party notices (Acorn, Population Estimates and Projections, Up to Date Demographics) can be found at www.caci.cc

|                                            | Over GB Average                                     |                            |                                |                                    |                       | *WT= Walktim          | e, **DT= Drivetin     |  |
|--------------------------------------------|-----------------------------------------------------|----------------------------|--------------------------------|------------------------------------|-----------------------|-----------------------|-----------------------|--|
|                                            | Around GB Average                                   | Cat                        | Catchment Size (Counts)        |                                    |                       | Index vs GB Average   |                       |  |
|                                            | Under GB Average                                    | 10 min WT*                 | 20 min WT*                     | 20 min DT**                        | 10 min WT*            | 20 min WT*            | 20 min DT*            |  |
|                                            | Population                                          | 1.002                      | 0.057                          | 152 027                            | 27                    |                       | 11                    |  |
|                                            | Population                                          | 1,962                      | 8,057                          | 153,827                            | 37                    | 55                    | 41                    |  |
|                                            | Adults 18+                                          | 1.004                      | 6 5 5 6                        | 110 554                            | Population & Adults   |                       |                       |  |
|                                            |                                                     | 1,604                      | 6,556                          | 119,664                            | 37                    | 37                    | 40                    |  |
|                                            | Competition Pubs                                    | 1                          | 14                             | 159                                | 7                     | 44                    | 44                    |  |
|                                            | Adults 18+ per Competition Pub                      | 1,604                      | 468                            | 753                                | 194                   | 57                    | 91                    |  |
|                                            | % Adults Likely to Drink                            | 83.1%                      | 83.8%                          | 81.3%                              | 101                   | 102                   | 99                    |  |
|                                            |                                                     |                            |                                |                                    |                       |                       |                       |  |
|                                            |                                                     | 22.0%                      |                                | 4.4.50/                            | 420                   |                       | <b>F</b> 7            |  |
| 0.55                                       | Low                                                 | 33.0%                      | 19.7%                          | 14.5%                              | 128                   | 77                    | 57                    |  |
| Affluence                                  | Medium                                              | 6.9%                       | 22.1%                          | 36.4%                              | 17                    | 56                    | 92                    |  |
|                                            | Medium<br>High                                      |                            |                                |                                    |                       |                       |                       |  |
| Affluence<br>ence does not include Not Pri | Medium<br>High<br>vate Households                   | 6.9%<br>55.5%              | 22.1%<br>57.1%                 | 36.4%<br>47.9%                     | 17<br>166             | 56<br>170             | 92<br>143             |  |
|                                            | Medium<br>High                                      | 6.9%<br>55.5%<br>98        | 22.1%                          | 36.4%<br>47.9%<br>10,372           | 17                    | 56                    | 92                    |  |
|                                            | Medium<br>High<br>vate Households                   | 6.9%<br>55.5%              | 22.1%<br>57.1%                 | 36.4%<br>47.9%                     | 17<br>166             | 56<br>170             | 92<br>143             |  |
|                                            | Medium<br>High<br>vate Households<br>18-24          | 6.9%<br>55.5%<br>98        | 22.1%<br>57.1%<br>378          | 36.4%<br>47.9%<br>10,372           | 17<br>166<br>62       | 56<br>170<br>58       | 92<br>143<br>83       |  |
| ence does not include Not Priv             | Medium<br>High<br>vate Households<br>18-24<br>25-34 | 6.9%<br>55.5%<br>98<br>162 | 22.1%<br>57.1%<br>378<br>1,056 | 36.4%<br>47.9%<br>10,372<br>17,623 | 17<br>166<br>62<br>62 | 56<br>170<br>58<br>99 | 92<br>143<br>83<br>86 |  |

|                 |                     | Catchment Size (Counts) |             |              | Index vs GB Average |            |             |
|-----------------|---------------------|-------------------------|-------------|--------------|---------------------|------------|-------------|
|                 |                     | 10 min WT*              | 20 min WT*  | 20 min DT**  | 10 min WT*          | 20 min WT* | 20 min DT** |
|                 |                     |                         |             |              |                     |            |             |
| Gender          | Male                | 954 (49%)               | 4,013 (50%) | 75,785 (49%) | 98                  | 101        | 100         |
| Gender          | Female              | 1,008 (51%)             | 4,044 (50%) | 78,042 (51%) | 102                 | 99         | 100         |
|                 |                     |                         |             |              |                     |            |             |
|                 | Employed: Full-time | 498 (37%)               | 2,809 (47%) | 45,293 (42%) | 89                  | 112        | 100         |
|                 | Employed: Part-time | 185 (14%)               | 782 (13%)   | 15,439 (14%) | 106                 | 100        | 109         |
| Economic Status | Self employed       | 133 (10%)               | 580 (10%)   | 10,803 (10%) | 104                 | 101        | 104         |
| (16-74)         | Unemployed          | 28 (2%)                 | 117 (2%)    | 2,335 (2%)   | 88                  | 82         | 90          |
|                 | Retired             | 284 (21%)               | 904 (15%)   | 16,055 (15%) | 154                 | 109        | 107         |
|                 | Other               | 211 (16%)               | 839 (14%)   | 19,117 (18%) | 80                  | 71         | 89          |
|                 |                     |                         |             |              |                     |            |             |
|                 | Total Worker Count  | 377                     | 3,379       | 50,520       |                     |            |             |