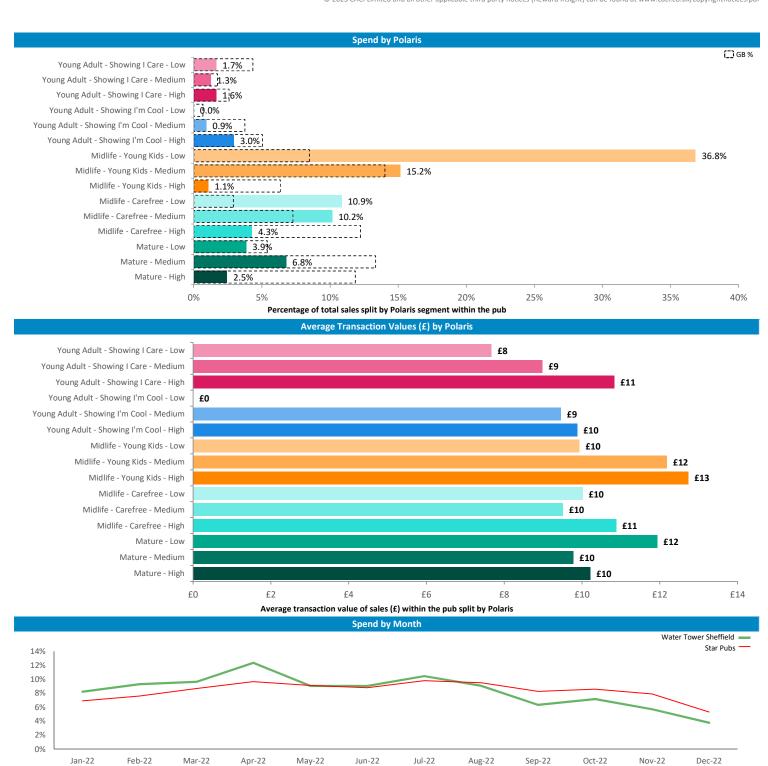

## **Transactional Data Summary - Water Tower Sheffield**

PUBS & BARS
© 2023 CACI Limited and all other applicable third party notices (Reward Insight) can be found at www.caci.co.uk/copyrightmotices.pd

# people. Transactional data

Consumer Spend data provides actual credit and debit card expenditure for hospitality venues allowing you to see spend and average transaction value at an pub level. The data shows who from a Polaris segmentation is spending in the pub.