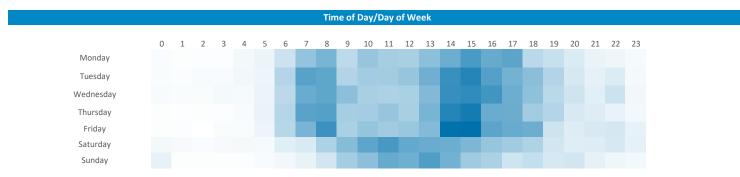

Time of day and day of week busyness from within a 60m radius of the pub calculated using GPS data

Seasonality of footfall from within 60m of the pub. Over 100 index indicates it is busier than average

### Mobile data

Mobile App data identifies where consumers are at specific times of day, week and year, using GPS data and gives a better understanding of which consumers are likely to be using which pubs and when. The data is measuring anyone from within a 60m radius from the pub.