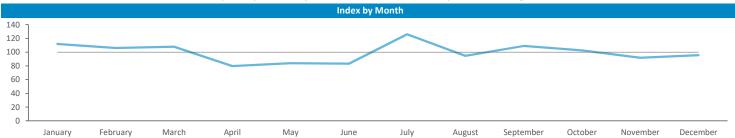

Time of day and day of week busyness from within a 60m radius of the pub calculated using GPS data

Seasonality of footfall from within 60m of the pub. Over 100 index indicates it is busier than average