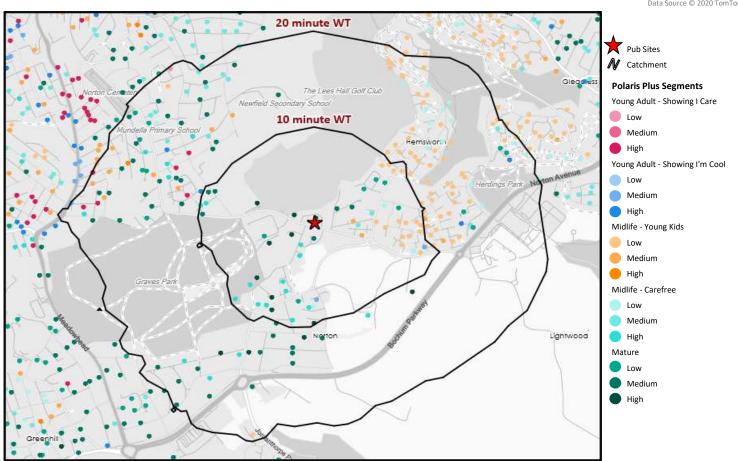

## **Polaris Summary - Water Tower Sheffield**

© 2023 CACI Limited and all other applicable third party notices (Acorn) can be found at www.ca

## Polaris Plus Profile by Catchment

|                                |            |               |             |            | *WT= Walktime   | e, **DT= Drivetime |
|--------------------------------|------------|---------------|-------------|------------|-----------------|--------------------|
|                                | P          | opulation Cou | nt          | Inc        | lex vs GB avera | age                |
| Polaris Plus Segment           | 10 min WT* | 20 min WT*    | 20 min DT** | 10 min WT* | 20 min WT*      | 20 min DT**        |
| Young Adult - Showing I Care   |            |               |             |            |                 |                    |
| Low                            | 0          | 26            | 47,189      | 0          | 7               | 301                |
| Medium                         | 0          | 0             | 11,944      | 0          | 0               | 234                |
| High                           | 0          | 385           | 21,507      | 0          | 126             | 171                |
| Young Adult - Showing I'm Cool |            |               |             |            |                 |                    |
| Low                            | 0          | 0             | 481         | 0          | 0               | 13                 |
| Medium                         | 31         | 64            | 8,619       | 55         | 19              | 62                 |
| High                           | 0          | 140           | 13,049      | 0          | 34              | 78                 |
| Midlife - Young Kids           |            |               |             |            |                 |                    |
| Low                            | 465        | 2,656         | 53,634      | 276        | 263             | 129                |
| Medium                         | 125        | 654           | 31,333      | 55         | 48              | 56                 |
| High                           | 0          | 38            | 9,703       | 0          | 8               | 48                 |
| Midlife - Carefree             |            |               |             |            |                 |                    |
| Low                            | 87         | 706           | 32,044      | 169        | 229             | 252                |
| Medium                         | 71         | 365           | 34,428      | 70         | 60              | 137                |
| High                           | 164        | 696           | 24,387      | 99         | 70              | 60                 |
| Mature                         |            |               |             |            |                 |                    |
| Low                            | 215        | 714           | 21,142      | 239        | 133             | 95                 |
| Medium                         | 275        | 2,146         | 37,997      | 143        | 187             | 80                 |
| High                           | 82         | 357           | 20,105      | 58         | 42              | 57                 |
| Not Private Households         | 0          | 129           | 6,557       | 0          | 99              | 122                |
| Total                          | 1,515      | 9,076         | 374,119     |            |                 |                    |