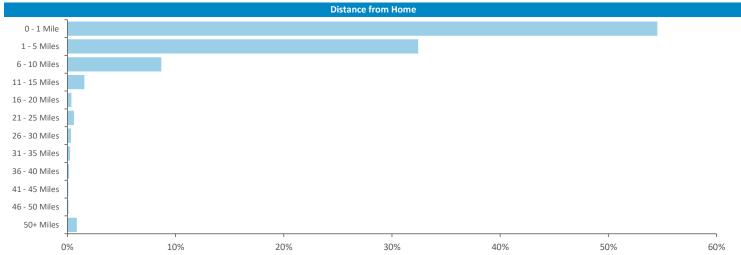

Illustrates how far those seen within 60m of the pub have travelled from their home location to get there

Polaris profile of people passing within 60m of the pub, these represent the potential customers walking past the door