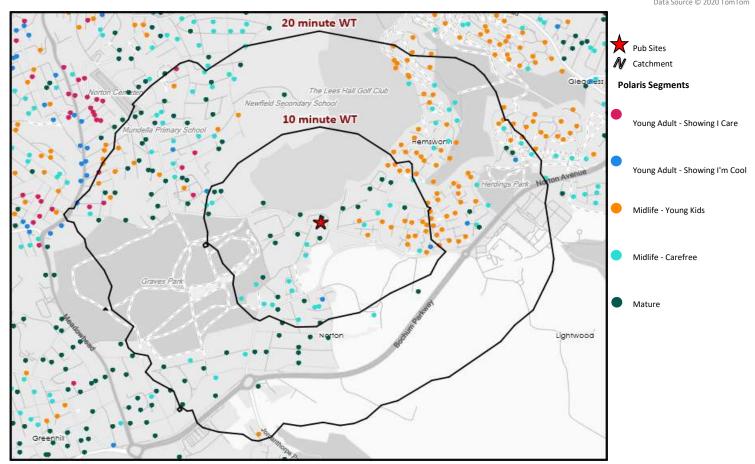

# **Polaris Summary - Water Tower Sheffield**

D 2023 CACI Limited and all other applicable third party notices (Acorn) can be found at www.caci.co.uk/c

## Polaris Profile by Catchment

|                                |            |               |             |                     | *WT= Walktime | e, **DT= Drivetime |
|--------------------------------|------------|---------------|-------------|---------------------|---------------|--------------------|
|                                | P          | opulation Cou | nt          | Index vs GB average |               |                    |
| Polaris Segment                | 10 min WT* | 20 min WT*    | 20 min DT** | 10 min WT*          | 20 min WT*    | 20 min DT**        |
|                                |            |               |             |                     |               |                    |
| Young Adult - Showing I Care   | 0          | 411           | 80,640      | 0                   | 51            | 242                |
| Young Adult - Showing I'm Cool | 31         | 204           | 22,149      | 22                  | 24            | 64                 |
| Midlife - Young Kids           | 590        | 3,348         | 94,670      |                     | 117           | 81                 |
| Midlife - Carefree             | 322        | 1,767         | 90,859      | 101                 | 93            | 115                |
| Mature                         | 572        | 3,217         | 79,244      |                     |               | 76                 |
| Not Private Households         | 0          | 129           | 6,557       | 0                   | 99            | 122                |
| Total                          | 1,515      | 9,076         | 374,119     |                     |               |                    |