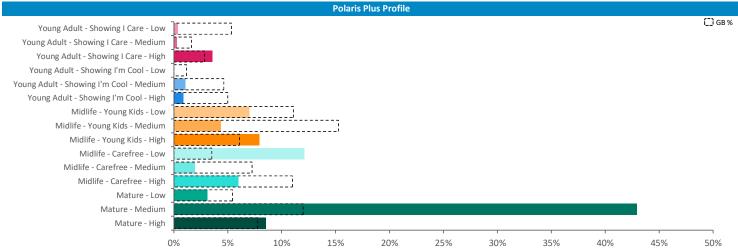

## Polaris Plus Profile by Catchment

|                                |            |               |             |            | *WT= Walktime   | e, **DT= Drivetime |
|--------------------------------|------------|---------------|-------------|------------|-----------------|--------------------|
|                                | P          | opulation Cou | nt          | Inc        | lex vs GB avera | age                |
| Polaris Plus Segment           | 10 min WT* | 20 min WT*    | 20 min DT** | 10 min WT* | 20 min WT*      | 20 min DT**        |
| Young Adult - Showing I Care   |            |               |             |            |                 |                    |
| Low                            | 0          | 26            | 47,189      | 0          | 7               | 301                |
| Medium                         | 0          | 0             | 11,944      | 0          | 0               | 234                |
| High                           | 0          | 385           | 21,507      | 0          | 126             | 171                |
| Young Adult - Showing I'm Cool |            |               |             |            |                 |                    |
| Low                            | 0          | 0             | 481         | 0          | 0               | 13                 |
| Medium                         | 31         | 64            | 8,619       | 55         | 19              | 62                 |
| High                           | 0          | 140           | 13,049      | 0          | 34              | 78                 |
| Midlife - Young Kids           |            |               |             |            |                 |                    |
| Low                            | 465        | 2,656         | 53,634      | 276        | 263             | 129                |
| Medium                         | 125        | 654           | 31,333      | 55         | 48              | 56                 |
| High                           | 0          | 38            | 9,703       | 0          | 8               | 48                 |
| Midlife - Carefree             |            |               |             |            |                 |                    |
| Low                            | 87         | 706           | 32,044      | 169        | 229             | 252                |
| Medium                         | 71         | 365           | 34,428      | 70         | 60              | 137                |
| High                           | 164        | 696           | 24,387      | 99         | 70              | 60                 |
| Mature                         |            |               |             |            |                 |                    |
| Low                            | 215        | 714           | 21,142      | 239        | 133             | 95                 |
| Medium                         | 275        | 2,146         | 37,997      | 143        | 187             | 80                 |
| High                           | 82         | 357           | 20,105      | 58         | 42              | 57                 |
| Not Private Households         | 0          | 129           | 6,557       | 0          | 99              | 122                |
| Total                          | 1,515      | 9,076         | 374,119     |            |                 |                    |

Illustrates how far those seen within 60m of the pub have travelled from their home location to get there

Polaris profile of people passing within 60m of the pub, these represent the potential customers walking past the door