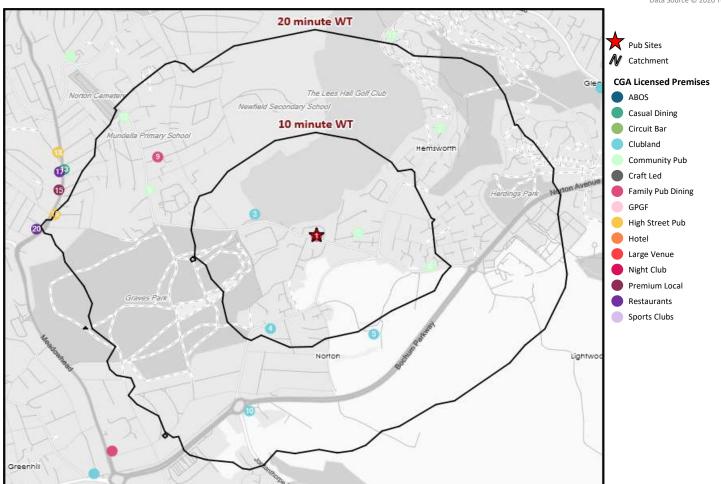

## **CGA Summary - Water Tower Sheffield**

© 2023 CACI Limited and all other applicable third party notices (CGA) can be found at www.caci.co.uk/cupyrightructices.

|     | Nearest 20 Pubs           |          |                       |                   |                  |  |  |  |
|-----|---------------------------|----------|-----------------------|-------------------|------------------|--|--|--|
| Ref | . Name                    | Postcode | Operator              | Segment           | Distance (miles) |  |  |  |
| 1   | Water Tower               | S 8 8LN  | Star Pubs & Bars      | Family Pub Dining | 0.0              |  |  |  |
| 2   | Nailmakers Arms           | S 8 8LB  | Trust Inns Limited    | Community Pub     | 0.1              |  |  |  |
| 3   | Lees Hall Golf Club       | S 8 8LL  | Independent Free      | Clubland          | 0.2              |  |  |  |
| 4   | Norton House Country Club | S 88HD   | Independent Free      | Clubland          | 0.4              |  |  |  |
| 5   | Norton Oaks Cricket Club  | S 88BA   | Independent Free      | Clubland          | 0.4              |  |  |  |
| 6   | Bagshawe Arms             | S 14 1BP | Stonegate Pub Company | Community Pub     | 0.4              |  |  |  |
| 7   | John O Gaunt              | S 14 1FX | Independent Free      | Community Pub     | 0.6              |  |  |  |
| 8   | Mount Pleasant            | S 8 8SG  | Punch Pub Company     | Community Pub     | 0.6              |  |  |  |
| 9   | Sportsman Inn             | S 8 8PE  | Star Pubs & Bars      | Family Pub Dining | 0.6              |  |  |  |
| 10  | Graves Tennis & Leisure   | S 8 8JR  | Independent Free      | Clubland          | 0.7              |  |  |  |
| 11  | Horse & Groom             | S 14 1JE | Independent Free      | Community Pub     | 0.8              |  |  |  |
| 12  | Prince Of Wales           | S 8 8SE  | Stonegate Pub Company | Community Pub     | 0.8              |  |  |  |
| 13  | Chantrey Arms             | S 8 0SL  | Star Pubs & Bars      | Community Pub     | 0.9              |  |  |  |
| 13  | Kashmiri Aroma            | S 8 0SL  | Kashmiri Aroma        | Casual Dining     | 0.9              |  |  |  |
| 15  | Big Tree                  | S 8 0SF  | Greene King           | Premium Local     | 0.9              |  |  |  |
| 16  | Guzzle                    | S 8 0SQ  | Independent Free      | High Street Pub   | 0.9              |  |  |  |
| 17  | Kitos                     | S 8 0SE  | Independent Free      | Restaurants       | 0.9              |  |  |  |
| 18  | Woodseats Palace          | S 8 0SD  | Wetherspoons GB       | Circuit Bar       | 1.0              |  |  |  |
| 18  | Sport Shack               | S 8 0SD  | Independent Free      | High Street Pub   | 1.0              |  |  |  |
| 20  | Abbey                     | S 8 0SH  | Punch Pub Company     | Community Pub     | 1.0              |  |  |  |

### **Licensed Premises**

The data on the map and in the table originates from CGA. They collect licensed premise data, anywhere with a liquor license, for example; hotels, sports, clubs, restaurants, pubs, etc.

### Competition Pu

Competition Pubs are the following HUK Segments: Craft Led, Good Pub Good Food, A Bit of Style, High Street Pub, Circuit Bar, Premium Local, Community Pub, Clubland, Family Pub Dining.