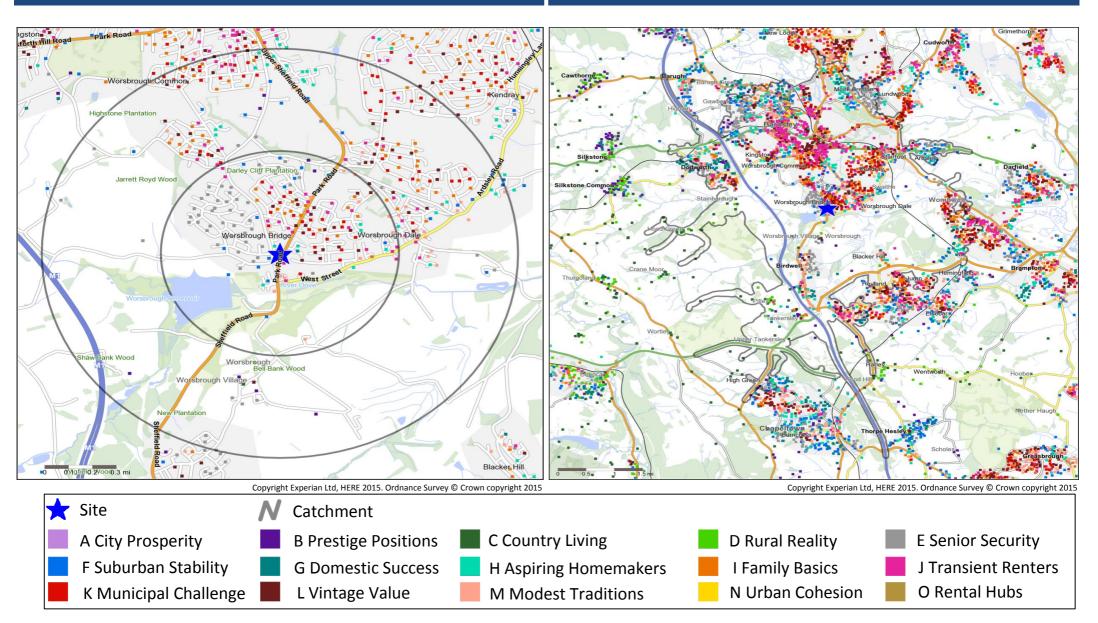

## **Catchment Mosaic Groups**

### Mosaic Groups in 0.5 and 1 Mile Catchment Areas

#### **Mosaic Groups in 10 minute DT Catchment Area**

# **Adults 18+ by Mosaic Type in Each Catchment**

|   |            |                            | 0.5 Mil                 | le   | 1 Mile                  |     | 10 Minut                | e DT |           |       |                           | 0.5 Mil                 | е    | 1 Mile                  | :    | 10 Minut                | e DT |
|---|------------|----------------------------|-------------------------|------|-------------------------|-----|-------------------------|------|-----------|-------|---------------------------|-------------------------|------|-------------------------|------|-------------------------|------|
|   |            |                            | Catchme                 | ent  | Catchme                 | nt  | Catchme                 | ent  |           |       |                           | Catchme                 | nt   | Catchme                 | ent  | Catchme                 | ent  |
| N | 1osaic Typ | oe Profile                 | Catchment<br>Adults 18+ | %    | Catchment<br>Adults 18+ | %   | Catchment<br>Adults 18+ | %    | Mosai     | с Тур | e Profile                 | Catchment<br>Adults 18+ | %    | Catchment<br>Adults 18+ | %    | Catchment<br>Adults 18+ | %    |
|   | A01        | World-Class Wealth         | 0                       | 0.0  | 0                       | 0.0 | 0                       | 0.0  |           | 136   | Solid Economy             | 0                       | 0.0  | 0                       | 0.0  | 155                     | 0.2  |
|   | A02        | Uptown Elite               | 0                       | 0.0  | 0                       | 0.0 | 0                       | 0.0  |           | 137   | <b>Budget Generations</b> | 118                     | 3.2  | 301                     | 3.0  | 2,432                   | 3.5  |
|   | A03        | Penthouse Chic             | 0                       | 0.0  | 0                       | 0.0 | 0                       | 0.0  |           | 138   | Childcare Squeeze         | 25                      | 0.7  | 299                     | 3.0  | 2,706                   | 3.8  |
|   | A04        | Metro High-Flyers          | 0                       | 0.0  | 0                       | 0.0 | 0                       | 0.0  |           | 139   | Families with Needs       | 181                     | 4.9  | 799                     | 7.9  | 2,327                   | 3.3  |
|   | B05        | Premium Fortunes           | 0                       | 0.0  | 0                       | 0.0 | 0                       | 0.0  |           | J40   | Make Do & Move On         | 439                     | 11.9 | 762                     | 7.6  | 4,772                   | 6.8  |
|   | B06        | Diamond Days               | 11                      | 0.3  | 17                      | 0.2 | 32                      | 0.0  |           | J41   | Disconnected Youth        | 6                       | 0.2  | 372                     | 3.7  | 1,054                   | 1.5  |
|   | B07        | Alpha Families             | 12                      | 0.3  | 18                      | 0.2 | 130                     | 0.2  |           | J42   | Midlife Stopgap           | 1                       | 0.0  | 48                      | 0.5  | 1,608                   | 2.3  |
|   | B08        | Bank of Mum and Dad        | 0                       | 0.0  | 33                      | 0.3 | 303                     | 0.4  |           | J43   | Renting a Room            | 0                       | 0.0  | 113                     | 1.1  | 5,267                   | 7.5  |
|   | B09        | Empty-Nest Adventure       | 22                      | 0.6  | 91                      | 0.9 | 455                     | 0.6  |           | K44   | Inner City Stalwarts      | 0                       | 0.0  | 0                       | 0.0  | 0                       | 0.0  |
|   | C10        | Wealthy Landowners         | 0                       | 0.0  | 0                       | 0.0 | 116                     | 0.2  |           | K45   | Crowded Kaleidoscope      | 0                       | 0.0  | 0                       | 0.0  | 0                       | 0.0  |
|   | C11        | Rural Vogue                | 0                       | 0.0  | 0                       | 0.0 | 86                      | 0.1  |           | K46   | High Rise Residents       | 0                       | 0.0  | 0                       | 0.0  | 0                       | 0.0  |
|   | C12        | Scattered Homesteads       | 0                       | 0.0  | 0                       | 0.0 | 5                       | 0.0  |           | K47   | Streetwise Singles        | 111                     | 3.0  | 205                     | 2.0  | 710                     | 1.0  |
|   | C13        | Village Retirement         | 0                       | 0.0  | 20                      | 0.2 | 239                     | 0.3  |           | K48   | Low Income Workers        | 474                     | 12.9 | 1,660                   | 16.5 | 4,341                   | 6.2  |
|   | D14        | Satellite Settlers         | 0                       | 0.0  | 26                      | 0.3 | 188                     | 0.3  |           | L49   | Dependent Greys           | 74                      | 2.0  | 197                     | 2.0  | 1,568                   | 2.2  |
|   | D15        | Local Focus                | 0                       | 0.0  | 0                       | 0.0 | 103                     | 0.1  |           | L50   | Pocket Pensions           | 246                     | 6.7  | 273                     | 2.7  | 3,052                   | 4.3  |
|   | D16        | Outlying Seniors           | 8                       | 0.2  | 13                      | 0.1 | 140                     | 0.2  |           | L51   | Aided Elderly             | 0                       | 0.0  | 35                      | 0.3  | 115                     | 0.2  |
|   | D17        | Far-Flung Outposts         | 0                       | 0.0  | 0                       | 0.0 | 0                       | 0.0  |           | L52   | Estate Veterans           | 200                     | 5.4  | 578                     | 5.7  | 1,805                   | 2.6  |
|   | E18        | Legacy Elders              | 0                       | 0.0  | 0                       | 0.0 | 510                     | 0.7  |           | L53   | Seasoned Survivors        | 20                      | 0.5  | 262                     | 2.6  | 2,811                   | 4.0  |
|   | E19        | <b>Bungalow Heaven</b>     | 786                     | 21.4 | 942                     | 9.4 | 5,227                   | 7.4  | I         | M54   | Down-to-Earth Owners      | 218                     | 5.9  | 626                     | 6.2  | 3,358                   | 4.8  |
|   | E20        | Classic Grandparents       | 126                     | 3.4  | 256                     | 2.5 | 1,578                   | 2.2  |           | M55   | Offspring Overspill       | 5                       | 0.1  | 90                      | 0.9  | 1,465                   | 2.1  |
|   | E21        | Solo Retirees              | 15                      | 0.4  | 111                     | 1.1 | 1,084                   | 1.5  | I         | M56   | Self Supporters           | 71                      | 1.9  | 190                     | 1.9  | 3,324                   | 4.7  |
|   | F22        | <b>Boomerang Boarders</b>  | 15                      | 0.4  | 85                      | 0.8 | 1,065                   | 1.5  |           | N57   | Community Elders          | 0                       | 0.0  | 0                       | 0.0  | 0                       | 0.0  |
|   | F23        | Family Ties                | 0                       | 0.0  | 111                     | 1.1 | 571                     | 0.8  |           | N58   | Cultural Comfort          | 0                       | 0.0  | 0                       | 0.0  | 0                       | 0.0  |
|   | F24        | Fledgling Free             | 166                     | 4.5  | 297                     | 3.0 | 2,258                   | 3.2  |           | N59   | Asian Heritage            | 0                       | 0.0  | 0                       | 0.0  | 0                       | 0.0  |
|   | F25        | Dependable Me              | 35                      | 1.0  | 151                     | 1.5 | 1,080                   | 1.5  |           | N60   | Ageing Access             | 0                       | 0.0  | 0                       | 0.0  | 240                     | 0.3  |
|   | G26        | Cafés and Catchments       | 0                       | 0.0  | 0                       | 0.0 | 0                       | 0.0  |           | 061   | Career Builders           | 0                       | 0.0  | 0                       | 0.0  | 28                      | 0.0  |
|   | G27        | Thriving Independence      | 5                       | 0.1  | 6                       | 0.1 | 240                     | 0.3  |           | 062   | Central Pulse             | 0                       | 0.0  | 0                       | 0.0  | 231                     | 0.3  |
|   | G28        | Modern Parents             | 0                       | 0.0  | 0                       | 0.0 | 1,817                   | 2.6  |           | O63   | Flexible Workforce        | 0                       | 0.0  | 0                       | 0.0  | 0                       | 0.0  |
|   | G29        | Mid-Career Convention      | 40                      | 1.1  | 66                      | 0.7 | 747                     | 1.1  |           | O64   | Bus-Route Renters         | 0                       | 0.0  | 0                       | 0.0  | 1,112                   | 1.6  |
|   | H30        | <b>Primary Ambitions</b>   | 0                       | 0.0  | 54                      | 0.5 | 1,239                   | 1.8  |           | O65   | Learners & Earners        | 0                       | 0.0  | 0                       | 0.0  | 0                       | 0.0  |
|   | H31        | Affordable Fringe          | 74                      | 2.0  | 554                     | 5.5 | 3,664                   | 5.2  |           |       | Student Scene             | 0                       | 0.0  | 0                       | 0.0  | 0                       | 0.0  |
|   | H32        | First-Rung Futures         | 165                     | 4.5  | 184                     | 1.8 | 1,760                   | 2.5  |           | U99   | Unclassified              | 0                       | 0.0  | 1                       | 0.0  | 49                      | 0.1  |
|   | H33        | <b>Contemporary Starts</b> | 0                       | 0.0  | 185                     | 1.8 | 1,006                   | 1.4  |           |       | Total                     | 3,677                   |      | 10,053                  |      | 70,359                  |      |
|   | H34        | New Foundations            | 8                       | 0.2  | 22                      | 0.2 | 100                     | 0.1  |           |       |                           |                         |      |                         |      |                         |      |
|   | H35        | Flying Solo                | 0                       | 0.0  | 0                       | 0.0 | 86<br>Exp               | 0.1  | nvright 2 | 016   |                           |                         |      |                         |      |                         | 3    |