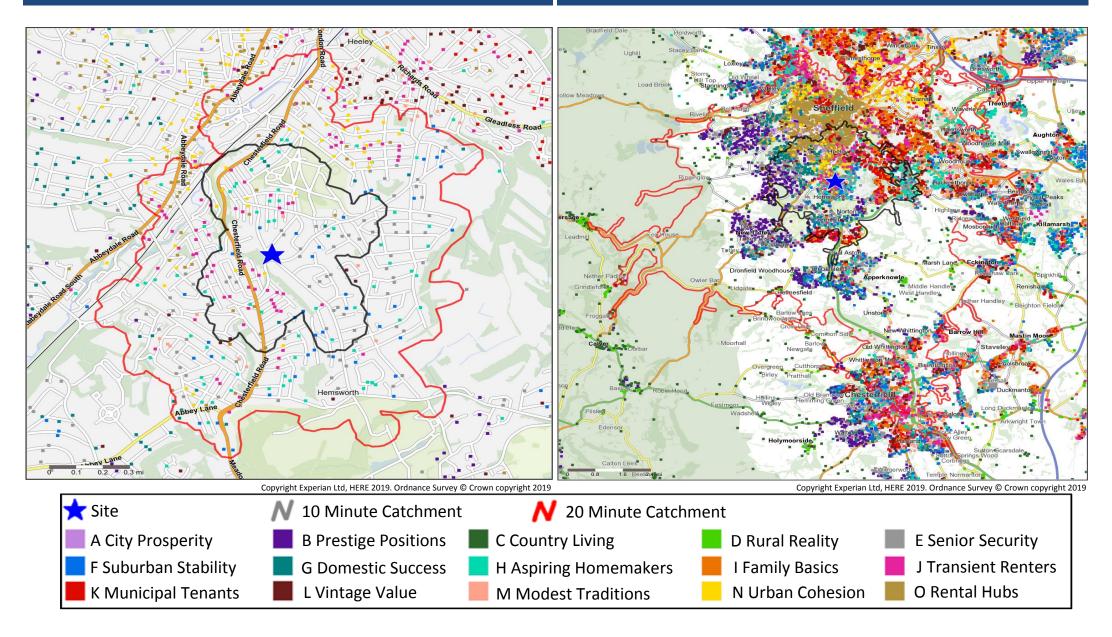

### **Catchment Mosaic Groups**

### **Mosaic Groups in 10 and 20 Minute WT Catchment Areas**

### Mosaic Groups in 10 and 20 Minute DT Catchment Area