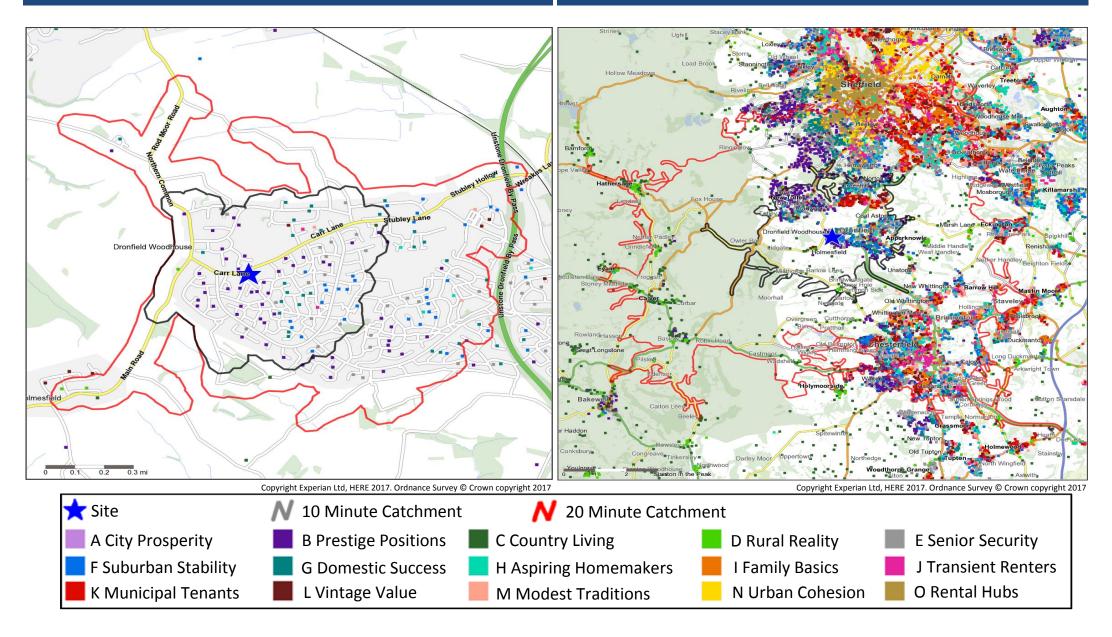

## **Catchment Mosaic Groups**

### **Mosaic Groups in 10 and 20 Minute WT Catchment Areas**