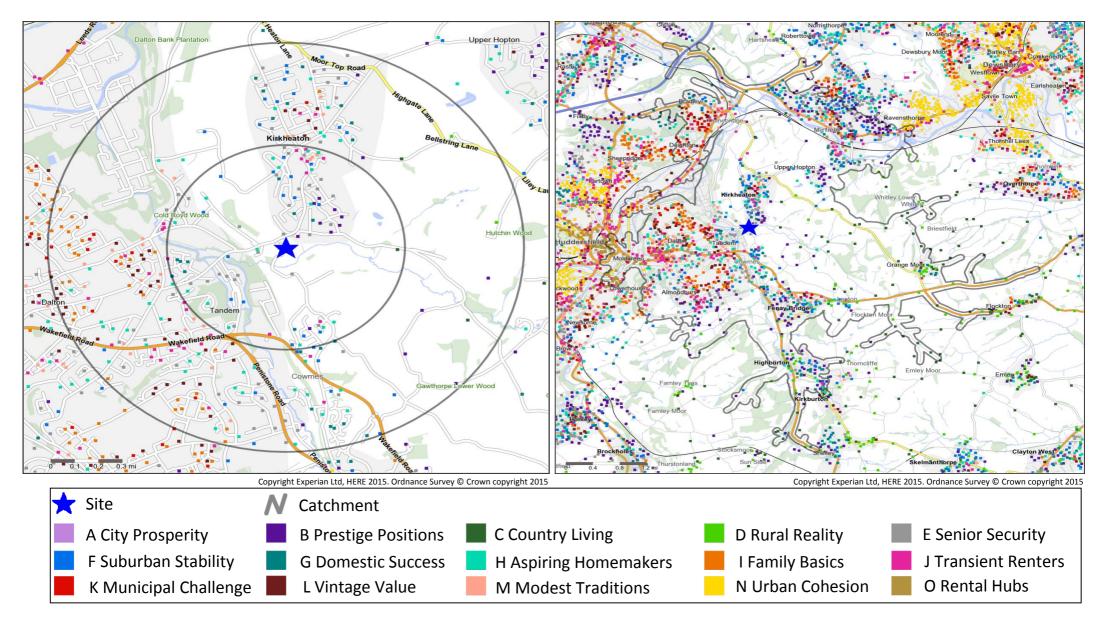

### Mosaic Groups in 0.5 and 1 Mile Catchment Areas

#### Mosaic Groups in 10 minute DT Catchment Area

# Adults 18+ by Mosaic Type in Each Catchment

|     |         |                        | 0.5 Mil<br>Catchme      |      | 1 Mile<br>Catchme       |      | 10 Minut<br>Catchm      |     |         |         |                           | 0.5 Mil<br>Catchme      |     | 1 Mile<br>Catchme       |     | 10 Minute<br>Catchme    |     |
|-----|---------|------------------------|-------------------------|------|-------------------------|------|-------------------------|-----|---------|---------|---------------------------|-------------------------|-----|-------------------------|-----|-------------------------|-----|
| Mos | аіс Тур | e Profile              | Catchment<br>Adults 18+ | %    | Catchment<br>Adults 18+ | %    | Catchment<br>Adults 18+ | %   | Mos     | aic Typ | e Profile                 | Catchment<br>Adults 18+ | %   | Catchment<br>Adults 18+ | %   | Catchment<br>Adults 18+ | %   |
|     | A01     | World-Class Wealth     | 0                       | 0.0  | 0                       | 0.0  | 0                       | 0.0 |         | 136     | Solid Economy             | 0                       | 0.0 | 49                      | 0.4 | 129                     | 0.2 |
|     | A02     | Uptown Elite           | 0                       | 0.0  | 0                       | 0.0  | 4                       | 0.0 |         | 137     | <b>Budget Generations</b> | 0                       | 0.0 | 310                     | 2.5 | 1,158                   | 2.1 |
|     | A03     | Penthouse Chic         | 0                       | 0.0  | 0                       | 0.0  | 0                       | 0.0 |         | 138     | Childcare Squeeze         | 0                       | 0.0 | 157                     | 1.2 | 985                     | 1.8 |
|     | A04     | Metro High-Flyers      | 0                       | 0.0  | 0                       | 0.0  | 0                       | 0.0 |         | 139     | Families with Needs       | 0                       | 0.0 | 798                     | 6.3 | 2,835                   | 5.1 |
|     | B05     | Premium Fortunes       | 0                       | 0.0  | 0                       | 0.0  | 30                      | 0.1 |         | J40     | Make Do & Move On         | 0                       | 0.0 | 226                     | 1.8 | 1,174                   | 2.1 |
|     | B06     | Diamond Days           | 0                       | 0.0  | 0                       | 0.0  | 262                     | 0.5 |         | J41     | Disconnected Youth        | 0                       | 0.0 | 217                     | 1.7 | 685                     | 1.2 |
|     | B07     | Alpha Families         | 2                       | 0.1  | 8                       | 0.1  | 575                     | 1.0 |         | J42     | Midlife Stopgap           | 185                     | 7.1 | 787                     | 6.2 | 2,270                   | 4.1 |
|     | B08     | Bank of Mum and Dad    | 14                      | 0.5  | 30                      | 0.2  | 749                     | 1.3 |         | J43     | Renting a Room            | 0                       | 0.0 | 0                       | 0.0 | 1,710                   | 3.1 |
|     | B09     | Empty-Nest Adventure   | 154                     | 5.9  | 247                     | 2.0  | 2,077                   | 3.7 |         | K44     | Inner City Stalwarts      | 0                       | 0.0 | 0                       | 0.0 | 0                       | 0.0 |
|     | C10     | Wealthy Landowners     | 6                       | 0.2  | 25                      | 0.2  | 261                     | 0.5 |         | K45     | Crowded Kaleidoscope      | 0                       | 0.0 | 0                       | 0.0 | 0                       | 0.0 |
|     | C11     | Rural Vogue            | 0                       | 0.0  | 0                       | 0.0  | 76                      | 0.1 |         | K46     | High Rise Residents       | 0                       | 0.0 | 0                       | 0.0 | 4                       | 0.0 |
|     | C12     | Scattered Homesteads   | 0                       | 0.0  | 0                       | 0.0  | 7                       | 0.0 |         | K47     | Streetwise Singles        | 0                       | 0.0 | 128                     | 1.0 | 1,250                   | 2.2 |
|     | C13     | Village Retirement     | 7                       | 0.3  | 39                      | 0.3  | 350                     | 0.6 |         | K48     | Low Income Workers        | 0                       | 0.0 | 214                     | 1.7 | 1,000                   | 1.8 |
|     | D14     | Satellite Settlers     | 3                       | 0.1  | 14                      | 0.1  | 1,096                   | 2.0 |         | L49     | Dependent Greys           | 0                       | 0.0 | 334                     | 2.6 | 731                     | 1.3 |
|     | D15     | Local Focus            | 0                       | 0.0  | 0                       | 0.0  | 334                     | 0.6 |         | L50     | Pocket Pensions           | 0                       | 0.0 | 231                     | 1.8 | 1,121                   | 2.0 |
|     | D16     | Outlying Seniors       | 0                       | 0.0  | 0                       | 0.0  | 111                     | 0.2 |         | L51     | Aided Elderly             | 0                       | 0.0 | 8                       | 0.1 | 309                     | 0.6 |
|     | D17     | Far-Flung Outposts     | 0                       | 0.0  | 0                       | 0.0  | 0                       | 0.0 |         | L52     | Estate Veterans           | 0                       | 0.0 | 673                     | 5.3 | 1,254                   | 2.3 |
|     | E18     | Legacy Elders          | 11                      | 0.4  | 47                      | 0.4  | 957                     | 1.7 |         | L53     | Seasoned Survivors        | 0                       | 0.0 | 139                     | 1.1 | 1,070                   | 1.9 |
|     | E19     | Bungalow Heaven        | 244                     | 9.4  | 752                     | 6.0  | 1,942                   | 3.5 |         | M54     | Down-to-Earth Owners      | 0                       | 0.0 | 169                     | 1.3 | 809                     | 1.5 |
|     | E20     | Classic Grandparents   | 292                     | 11.2 | 650                     | 5.1  | 1,614                   | 2.9 |         | M55     | Offspring Overspill       | 7                       | 0.3 | 200                     | 1.6 | 1,064                   | 1.9 |
|     | E21     | Solo Retirees          | 244                     | 9.4  | 791                     | 6.3  | 1,947                   | 3.5 |         | M56     | Self Supporters           | 107                     | 4.1 | 475                     | 3.8 | 1,798                   | 3.2 |
|     | F22     | Boomerang Boarders     | 92                      | 3.5  | 314                     | 2.5  | 1,786                   | 3.2 |         | N57     | Community Elders          | 0                       | 0.0 | 0                       | 0.0 | 60                      | 0.1 |
|     | F23     | Family Ties            | 20                      | 0.8  | 366                     | 2.9  | 967                     | 1.7 |         | N58     | Cultural Comfort          | 0                       | 0.0 | 0                       | 0.0 | 0                       | 0.0 |
|     | F24     | Fledgling Free         | 130                     | 5.0  | 282                     | 2.2  | 804                     | 1.4 |         | N59     | Asian Heritage            | 0                       | 0.0 | 0                       | 0.0 | 115                     | 0.2 |
|     | F25     | Dependable Me          | 116                     | 4.5  | 350                     | 2.8  | 1,415                   | 2.5 |         | N60     | Ageing Access             | 0                       | 0.0 | 0                       | 0.0 | 57                      | 0.1 |
|     | G26     | Cafés and Catchments   | 0                       | 0.0  | 0                       | 0.0  | 0                       | 0.0 |         | 061     | Career Builders           | 0                       | 0.0 | 0                       | 0.0 | 90                      | 0.2 |
|     | G27     | Thriving Independence  | 44                      | 1.7  | 141                     | 1.1  | 517                     | 0.9 |         | 062     | Central Pulse             | 0                       | 0.0 | 0                       | 0.0 | 457                     | 0.8 |
|     | G28     | Modern Parents         | 109                     | 4.2  | 599                     | 4.7  | 1,736                   | 3.1 |         | 063     | Flexible Workforce        | 0                       | 0.0 | 0                       | 0.0 | 0                       | 0.0 |
|     | G29     | Mid-Career Convention  | 163                     | 6.3  | 328                     | 2.6  | 2,153                   | 3.9 |         | 064     | Bus-Route Renters         | 0                       | 0.0 | 8                       | 0.1 | 364                     | 0.7 |
|     | H30     | Primary Ambitions      | 98                      | 3.8  | 331                     | 2.6  | 695                     | 1.2 |         | 065     | Learners & Earners        | 0                       | 0.0 | 0                       | 0.0 | 1,258                   | 2.3 |
|     |         | ,<br>Affordable Fringe | 200                     | 7.7  | 1,299                   | 10.3 | 2,540                   | 4.6 |         |         | Student Scene             | 0                       | 0.0 | 0                       | 0.0 | ,<br>455                | 0.8 |
|     |         | First-Rung Futures     | 238                     | 9.1  | 553                     | 4.4  | 1,846                   | 3.3 |         |         | Unclassified              | 13                      | 0.5 | 17                      | 0.1 | 3,776                   | 6.8 |
|     |         | Contemporary Starts    | 60                      | 2.3  | 222                     | 1.8  | 449                     | 0.8 |         |         | Total                     |                         |     | 12,622                  |     | 55,694                  |     |
|     | H34     | New Foundations        | 0                       | 0.0  | 30                      | 0.2  | 86                      | 0.2 |         |         |                           | -                       |     | -                       |     | -                       |     |
|     |         | Flying Solo            | 46                      | 1.8  | 64                      | 0.5  | 320                     | 0.6 | nvright | . 2016  |                           |                         |     |                         |     |                         | 3   |