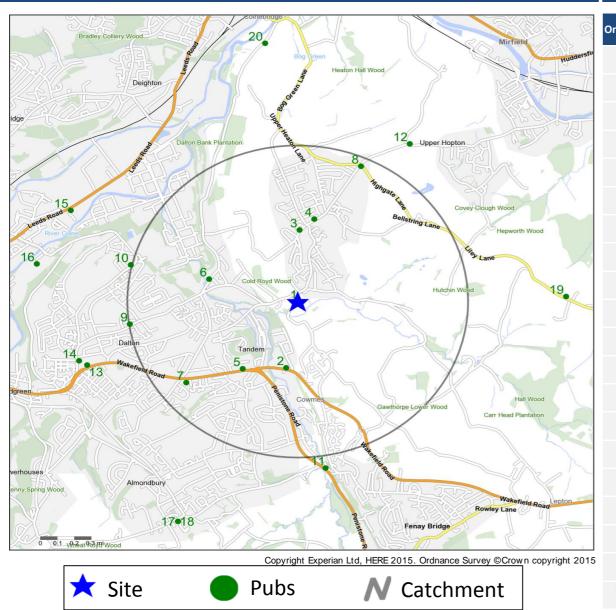

## **Competitor Map**

## Top 20 Nearest Competitors

| rder | Outlet Name      | Operator            | Distance From<br>Site (Miles) | Drivetime from<br>Site (Minutes) |
|------|------------------|---------------------|-------------------------------|----------------------------------|
| 1    | Beaumont Arms    | Punch Pub Company   | 0.0                           | 0.0                              |
| 2    | Tandem           | Independent Free    | 0.4                           | 2.9                              |
| 3    | Spangled Bull    | Admiral Taverns Ltd | 0.5                           | 2.1                              |
| 4    | Yeaton Cask      | Unknown             | 0.5                           | 2.1                              |
| 5    | Waterloo Tavern  | Enterprise Inns     | 0.5                           | 2.9                              |
| 6    | Black Horse      | Enterprise Inns     | 0.5                           | 1.9                              |
| 7    | Stag Inn         | Punch Pub Company   | 0.8                           | 3.6                              |
| 8    | Blacksmiths Arms | Punch Pub Company   | 0.9                           | 3.3                              |
| 9    | Grove Inn        | Enterprise Inns     | 1.0                           | 3.7                              |
| 10   | Dalton           | Punch Pub Company   | 1.0                           | 5.5                              |
| 11   | Fenay Bridge     | Greene King         | 1.1                           | 4.3                              |
| 12   | Travellers Rest  | Punch Pub Company   | 1.2                           | 4.0                              |
| 13   | lvy Green        | Enterprise Inns     | 1.3                           | 5.4                              |
| 14   | Brooks Arms      | Enterprise Inns     | 1.3                           | 5.2                              |
| 15   | Peacock Inn      | Unknown             | 1.5                           | 10.0                             |
| 16   | Rope Walk        | Greene King         | 1.6                           | 8.3                              |
| 17   | Woolpack         | Enterprise Inns     | 1.6                           | 7.3                              |
| 18   | Radcliffe Arms   | Marston's           | 1.6                           | 7.3                              |
| 19   | Hare & Hounds    | Mitchells & Butlers | 1.6                           | 6.3                              |
| 20   | Royal & Ancient  | Marston's           | 1.7                           | 5.4                              |