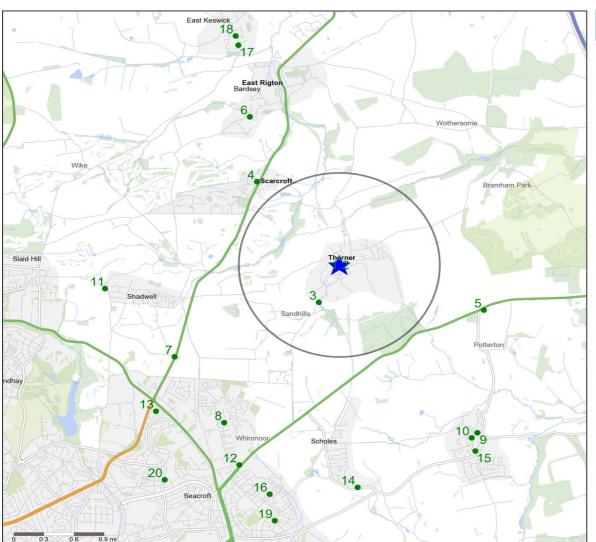

## **Competitor Map**

## **Top 20 Nearest Competitors**

| Order | Outlet Name        | Operator                   | Distance From Site (Miles) | Drivetime from<br>Site (Minutes) |
|-------|--------------------|----------------------------|----------------------------|----------------------------------|
| 1     | Mexborough Arms    | Enterprise Inns            | 0.0                        | 0.0                              |
| 2     | Fox                | Punch Pub Company          | 0.0                        | 0.0                              |
| 3     | Beehive            | Punch Pub Company          | 0.5                        | 2.3                              |
| 4     | New Inn            | Mitchells & Butlers        | 1.2                        | 5.1                              |
| 5     | Fox & Grapes       | Stonegate Pub Company      | 1.5                        | 9.3                              |
| 6     | Bingley Arms       | Punch Pub Company          | 1.8                        | 8.1                              |
| 7     | Wellington         | Mitchells & Butlers        | 1.9                        | 6.0                              |
| 8     | Pendas Arms        | Greene King                | 2.1                        | 9.3                              |
| 9     | Black Swan         | Enterprise Inns            | 2.3                        | 12.3                             |
| 10    | Gascoigne Arms     | Greene King                | 2.3                        | 12.6                             |
| 11    | Red Lion           | Trust Inns                 | 2.3                        | 8.5                              |
| 12    | Old Red Lion       | Unknown                    | 2.4                        | 7.5                              |
| 13    | Monkswood          | *Other Small Retail Groups | 2.4                        | 8.1                              |
| 14    | Barley Corn Inn    | Sam Smith                  | 2.4                        | 9.2                              |
| 15    | New Inn            | Enterprise Inns            | 2.4                        | 12.4                             |
| 16    | Staging Post       | Unknown                    | 2.6                        | 10.1                             |
| 17    | Duke Of Wellington | Enterprise Inns            | 2.6                        | 10.5                             |
| 18    | Old Star Inn       | Enterprise Inns            | 2.7                        | 11.0                             |
| 19    | Whinmoor           | *Other Small Retail Groups | 2.9                        | 11.0                             |
| 20    | Gate Hotel         | Admiral Taverns Ltd        | 2.9                        | 9.6                              |

Copyright Experian Ltd, HERE 2015. Ordnance Survey ©Crown copyright 2015

🗙 Site **Pubs** 

Catchment