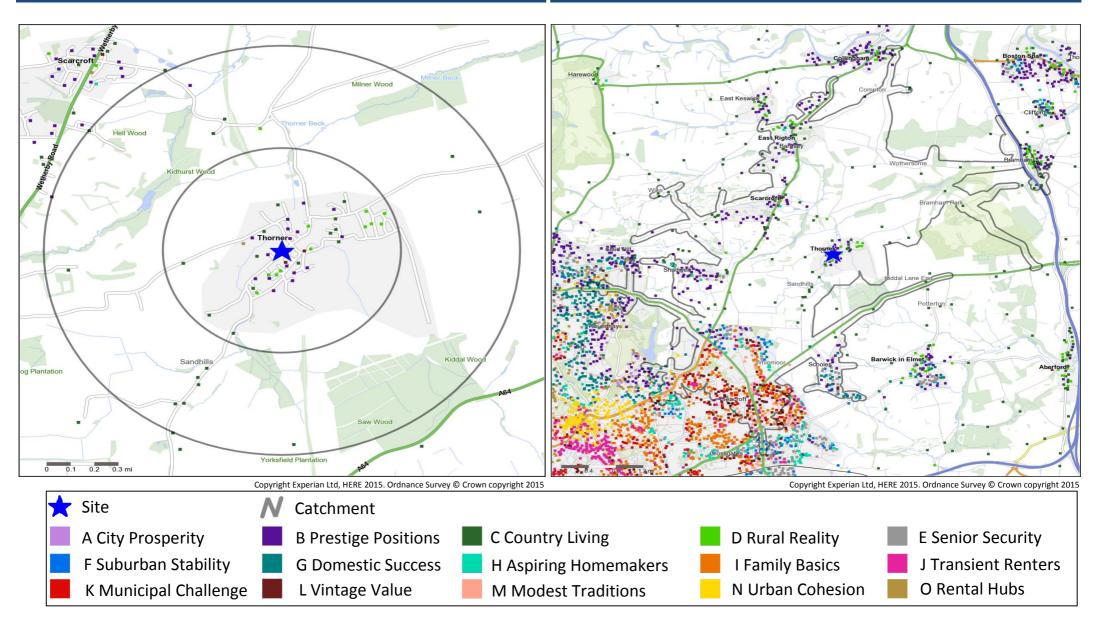

# **Catchment Mosaic Groups**

### Mosaic Groups in 0.5 and 1 Mile Catchment Areas

#### **Mosaic Groups in 10 minute DT Catchment Area**