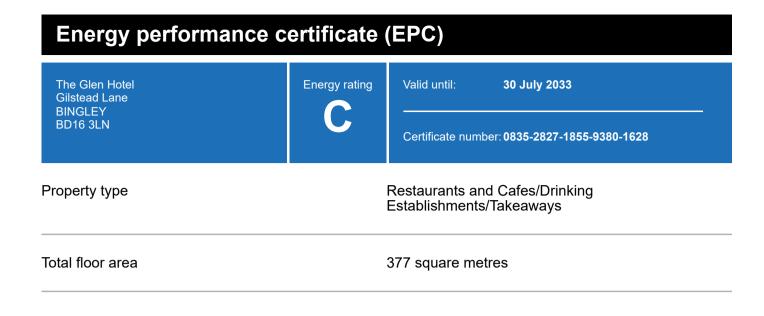

## **Energy rating and score**

This property's current energy rating is C.

Properties get a rating from A+ (best) to G (worst) and a score.

The better the rating and score, the lower your property's carbon emissions are likely to be.