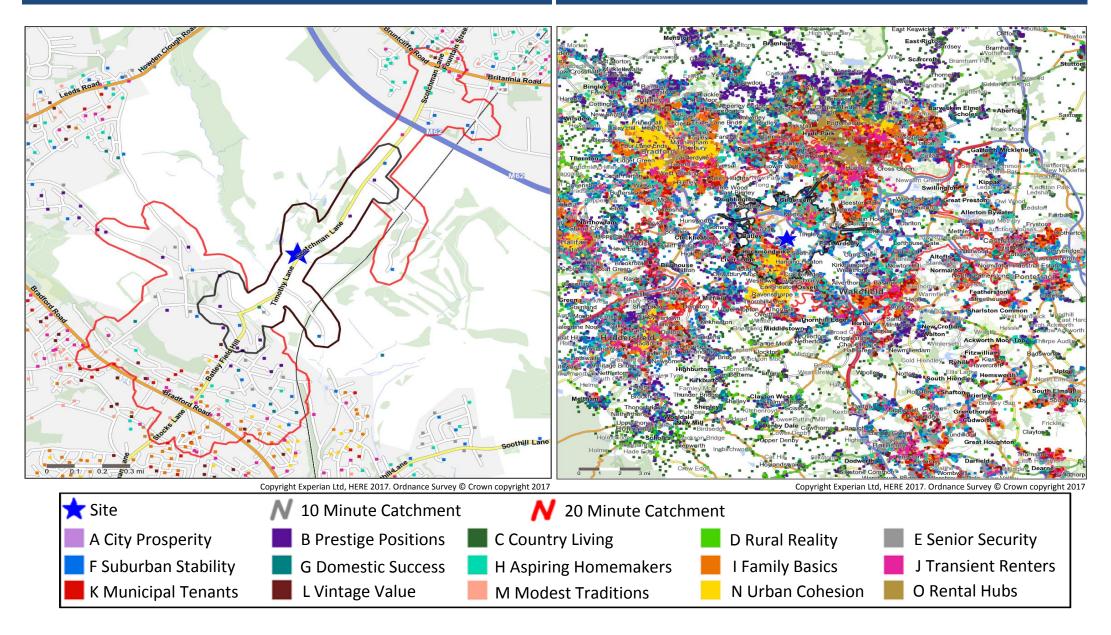

### **Catchment Mosaic Groups**

### Mosaic Groups in 10 and 20 Minute DT Catchment Area

# **Adults 18+ by Mosaic Type in Each Catchment**

|      |         |                           | 10 Minute<br>WT | 20 Minute<br>WT | 10 Minute<br>DT | 20 Minute<br>DT |
|------|---------|---------------------------|-----------------|-----------------|-----------------|-----------------|
|      |         |                           | Catchment       | Catchment       | Catchment       | Catchment       |
| Mosa | aic Typ | e Profile                 | Adults 18+      | Adults 18+      | Adults 18+      | Adults 18+      |
|      | A01     | World-Class Wealth        | 0               | 0               | 0               | 0               |
|      | A02     | Uptown Elite              | 0               | 0               | 2               | 16              |
|      | A03     | Penthouse Chic            | 0               | 0               | 0               | 2               |
|      | A04     | Metro High-Flyers         | 0               | 0               | 0               | 250             |
|      | B05     | Premium Fortunes          | 13              | 28              | 31              | 131             |
|      | B06     | Diamond Days              | 6               | 10              | 10              | 744             |
|      | B07     | Alpha Families            | 39              | 100             | 249             | 1,999           |
|      | B08     | Bank of Mum and Dad       | 36              | 112             | 682             | 4,067           |
|      | B09     | Empty-Nest Adventure      | 67              | 138             | 1,382           | 8,493           |
|      | C10     | Wealthy Landowners        | 0               | 0               | 0               | 238             |
|      | C11     | Rural Vogue               | 0               | 0               | 0               | 36              |
|      | C12     | Scattered Homesteads      | 0               | 0               | 0               | 2               |
|      | C13     | Village Retirement        | 0               | 0               | 0               | 274             |
|      | D14     | Satellite Settlers        | 0               | 0               | 0               | 385             |
|      | D15     | Local Focus               | 0               | 0               | 0               | 46              |
|      | D16     | Outlying Seniors          | 0               | 0               | 0               | 29              |
|      | D17     | Far-Flung Outposts        | 0               | 0               | 0               | 0               |
|      | E18     | Legacy Elders             | 39              | 127             | 377             | 2,853           |
|      | E19     | Bungalow Heaven           | 0               | 0               | 3,060           | 12,093          |
|      | E20     | Classic Grandparents      | 14              | 157             | 5,811           | 21,655          |
|      | E21     | Solo Retirees             | 0               | 33              | 2,578           | 13,170          |
|      | F22     | <b>Boomerang Boarders</b> | 19              | 96              | 2,082           | 12,035          |
|      | F23     | Family Ties               | 1               | 14              | 912             | 3,334           |
|      | F24     | Fledgling Free            | 9               | 81              | 1,953           | 11,593          |
|      | F25     | Dependable Me             | 49              | 131             | 3,144           | 15,354          |
|      | G26     | Cafés and Catchments      | 0               | 6               | 75              | 175             |
|      | G27     | Thriving Independence     | 18              | 46              | 1,251           | 4,831           |
|      | G28     | Modern Parents            | 0               | 0               | 2,439           | 11,977          |
|      | G29     | Mid-Career Convention     | 35              | 59              | 1,322           | 8,966           |
|      | H30     | Primary Ambitions         | 0               | 3               | 3,672           | 12,136          |
|      | H31     | Affordable Fringe         | 0               | 198             | 4,875           | 17,985          |
|      | H32     | First-Rung Futures        | 41              | 146             | 4,666           | 23,896          |
|      | H33     | Contemporary Starts       | 8               | 43              | 671             | 10,404          |
|      | H34     | New Foundations           | 2               | 29              | 440             | 2,853           |
|      | H35     | Flying Solo               | 1               | 22              | 284             | 1,898           |

|        |         |                               | 10 Minute<br>WT | 20 Minute<br>WT | 10 Minute<br>DT | 20 Minute<br>DT |
|--------|---------|-------------------------------|-----------------|-----------------|-----------------|-----------------|
| D.4    | . Tour  | Duafila                       | Catchment       | Catchment       | Catchment       | Catchment       |
| iviosa | іс гуре | Profile                       | Adults 18+      | Adults 18+      | Adults 18+      | Adults 18+      |
|        | 136     | Solid Economy                 | 0               | 0               | 464             | 1,849           |
|        | 137     | <b>Budget Generations</b>     | 0               | 11              | 941             | 4,290           |
|        | 138     | <b>Economical Families</b>    | 1               | 176             | 3,751           | 14,589          |
|        | 139     | Families on a Budget          | 0               | 32              | 5,688           | 39,679          |
|        | J40     | Value Rentals                 | 0               | 70              | 1,848           | 11,325          |
|        | J41     | Youthful Endeavours           | 0               | 0               | 475             | 3,580           |
|        | J42     | Midlife Renters               | 4               | 166             | 4,800           | 19,638          |
|        | J43     | Renting Rooms                 | 0               | 86              | 3,062           | 35,152          |
|        | K44     | Inner City Stalwarts          | 0               | 0               | 0               | 1,107           |
|        | K45     | City Diversity                | 0               | 0               | 0               | 1,279           |
|        | K46     | High Rise Residents           | 0               | 0               | 4               | 7,192           |
|        | K47     | Single Essentials             | 10              | 175             | 1,535           | 7,062           |
|        | K48     | Mature Workers                | 0               | 61              | 2,041           | 15,290          |
|        | L49     | Flatlet Seniors               | 0               | 59              | 2,150           | 10,958          |
|        | L50     | Pocket Pensions               | 1               | 8               | 1,729           | 10,513          |
|        | L51     | <b>Retirement Communities</b> | 0               | 0               | 143             | 1,040           |
|        | L52     | Estate Veterans               | 0               | 82              | 2,106           | 13,143          |
|        | L53     | Seasoned Survivors            | 0               | 109             | 1,554           | 10,203          |
|        | M54     | Down-to-Earth Owners          | 0               | 0               | 1,441           | 6,626           |
|        | M55     | Back with the Folks           | 0               | 1               | 1,742           | 12,304          |
|        | M56     | Self Supporters               | 1               | 199             | 4,668           | 21,071          |
|        | N57     | Community Elders              | 0               | 0               | 1,156           | 1,587           |
|        | N58     | Culture & Comfort             | 1               | 9               | 205             | 848             |
|        | N59     | Large Family Living           | 0               | 68              | 10,226          | 32,204          |
|        | N60     | Ageing Access                 | 0               | 11              | 331             | 1,423           |
|        | 061     | Career Builders               | 2               | 11              | 252             | 1,613           |
|        | 062     | Central Pulse                 | 0               | 0               | 509             | 18,507          |
|        | 063     | Flexible Workforce            | 0               | 0               | 278             | 552             |
|        | 064     | Bus-Route Renters             | 0               | 25              | 1,832           | 5,856           |
|        | 065     | Learners & Earners            | 0               | 0               | 0               | 11,191          |
|        | 066     | Student Scene                 | 0               | 0               | 0               | 16,065          |
|        | U99     | Unclassified                  | 0               | 0               | 32              | 16,769          |
|        |         | Total                         | 417             | 2,938           | 96,931          | 558,425         |

### **20 Minute Walktime and Drivetime Mosaic Type Visualisation**

#### **Top 3 Mosaic Types in a 20 Minute Walktime**