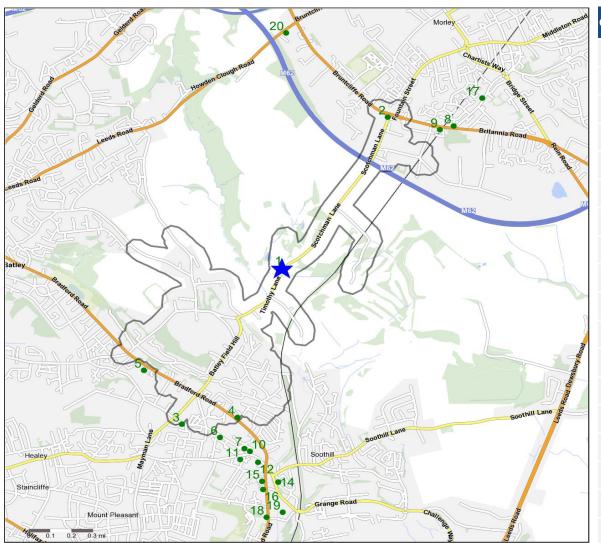

## **Competitor Map and Report**

Source: CGA 2018

### **Competitor Map**

Copyright Experian Ltd, HERE 2017. Ordnance Survey © Crown copyright 2017

| ★ Site | Star Pubs | Pubs |  |
|--------|-----------|------|--|
| 🛨 Site | Star Pubs | Pubs |  |

### **Top 20 Nearest Competitors**

| d | Order | Outlet Name                                 | Operator                   | Walktime From Site (Minutes) | Drivetime from<br>Site (Minutes) |
|---|-------|---------------------------------------------|----------------------------|------------------------------|----------------------------------|
|   | 1     | Needless Inn, LS27 0NZ                      | Star Pubs & Bars           | 0.0                          | 0.1                              |
|   | 2     | Halfway House Inn, LS27 0BL                 | *Other Small Retail Groups | 18.1                         | 2.6                              |
|   | 3     | West End, WF17 5DH                          | Unknown                    | 20.5                         | 3.8                              |
|   | 4     | Rose Of York, WF17 5LW                      | *Other Small Retail Groups | 20.8                         | 3.7                              |
|   | 5     | Victoria, WF17 8LL                          | Unknown                    | 22.0                         | 3.9                              |
|   | 6     | Players Sports Bar, WF17<br>5EF             | Independent Free           | 23.5                         | 4.4                              |
|   | 7     | Wilton Arms, WF17 5HH                       | *Other Small Retail Groups | 23.5                         | 4.5                              |
|   | 8     | Stump Cross Inn, LS27 0DD                   | Star Pubs & Bars           | 24.4                         | 3.7                              |
|   | 9     | Cross Keys, LS27 0AU                        | Ei Group                   | 24.4                         | 3.7                              |
|   | 10    | Union Rooms, WF17 5HW                       | Wetherspoon                | 24.7                         | 4.6                              |
|   | 11    | Wellingtons, WF17 5HR                       | *Other Small Retail Groups | 25.4                         | 4.8                              |
|   | 12    | Bank, WF17 5TD                              | *Other Small Retail Groups | 26.6                         | 4.7                              |
|   | 13    | Cellar Bar, WF17 5SU                        | Independent Free           | 27.5                         | 5.3                              |
|   | 14    | Club Auctions, WF17 5SU                     | Independent Free           | 27.5                         | 5.3                              |
|   | 15    | Butcher's Boy Grill<br>Steakhouse, WF17 5PN | Independent Free           | 27.8                         | 5.2                              |
|   | 16    | Mr Smiths Party Bar, WF17<br>5PS            | Independent Free           | 28.4                         | 5.1                              |
|   | 17    | Morley Dashers, LS27 0BY                    | Ei Group                   | 28.7                         | 4.5                              |
|   | 18    | Legends, WF17 6HY                           | Admiral Taverns Ltd        | 30.8                         | 5.4                              |
| 7 | 19    | Brooklands Bar, WF17 6JA                    | *Other Small Retail Groups | 32.0                         | 5.9                              |
|   | 20    | Shoulder Of Mutton, LS27<br>0LR             | Independent Free           | 32.9                         | 4.8                              |