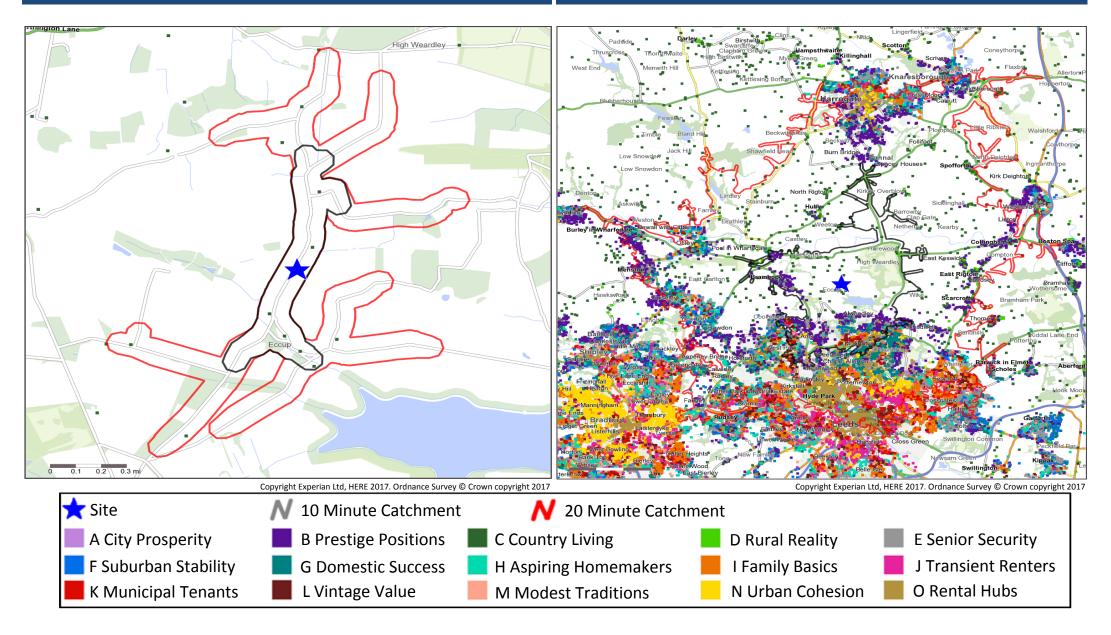

# **Catchment Mosaic Groups**

### Mosaic Groups in 10 and 20 Minute DT Catchment Area

# **Adults 18+ by Mosaic Type in Each Catchment**

|      |         |                       | 10 Minute<br>WT         | 20 Minute<br>WT         | 10 Minute<br>DT         | 20 Minute<br>DT         |
|------|---------|-----------------------|-------------------------|-------------------------|-------------------------|-------------------------|
| Mosa | аіс Тур | e Profile             | Catchment<br>Adults 18+ | Catchment<br>Adults 18+ | Catchment<br>Adults 18+ | Catchment<br>Adults 18+ |
|      | A01     | World-Class Wealth    | 0                       | 0                       | 11                      | 196                     |
|      | A02     | Uptown Elite          | 0                       | 0                       | 237                     | 4,184                   |
|      | A03     | Penthouse Chic        | 0                       | 0                       | 0                       | 2                       |
|      | A04     | Metro High-Flyers     | 0                       | 0                       | 24                      | 647                     |
|      | B05     | Premium Fortunes      | 0                       | 1                       | 2,251                   | 8,553                   |
|      | B06     | Diamond Days          | 1                       | 2                       | 3,380                   | 13,569                  |
|      | B07     | Alpha Families        | 0                       | 0                       | 2,951                   | 10,141                  |
|      | B08     | Bank of Mum and Dad   | 0                       | 0                       | 1,914                   | 6,548                   |
|      | B09     | Empty-Nest Adventure  | 0                       | 0                       | 1,465                   | 9,203                   |
|      | C10     | Wealthy Landowners    | 14                      | 22                      | 525                     | 4,591                   |
|      | C11     | Rural Vogue           | 1                       | 4                       | 154                     | 502                     |
|      | C12     | Scattered Homesteads  | 0                       | 1                       | 22                      | 89                      |
|      | C13     | Village Retirement    | 2                       | 4                       | 291                     | 1,703                   |
|      | D14     | Satellite Settlers    | 0                       | 2                       | 550                     | 2,299                   |
|      | D15     | Local Focus           | 0                       | 0                       | 1                       | 118                     |
|      | D16     | Outlying Seniors      | 0                       | 0                       | 28                      | 454                     |
|      | D17     | Far-Flung Outposts    | 0                       | 0                       | 0                       | 0                       |
|      | E18     | Legacy Elders         | 0                       | 0                       | 3,845                   | 16,402                  |
|      | E19     | Bungalow Heaven       | 0                       | 0                       | 586                     | 5,064                   |
|      | E20     | Classic Grandparents  | 0                       | 0                       | 244                     | 8,457                   |
|      | E21     | Solo Retirees         | 0                       | 0                       | 241                     | 8,487                   |
|      | F22     | Boomerang Boarders    | 0                       | 0                       | 567                     | 6,735                   |
|      | F23     | Family Ties           | 0                       | 0                       | 41                      | 2,394                   |
|      | F24     | Fledgling Free        | 0                       | 0                       | 5                       | 769                     |
|      | F25     | Dependable Me         | 0                       | 0                       | 208                     | 4,557                   |
|      | G26     | Cafés and Catchments  | 0                       | 0                       | 1,338                   | 11,801                  |
|      | G27     | Thriving Independence | 0                       | 0                       | 3,017                   | 24,323                  |
|      | G28     | Modern Parents        | 0                       | 0                       | 138                     | 1,270                   |
|      | G29     | Mid-Career Convention | 0                       | 0                       | 1,137                   | 7,393                   |
|      | H30     | Primary Ambitions     | 0                       | 0                       | 77                      | 7,044                   |
|      | H31     | Affordable Fringe     | 0                       | 0                       | 76                      | 3,761                   |
|      | H32     | First-Rung Futures    | 0                       | 0                       | 499                     | 8,947                   |
|      | H33     | Contemporary Starts   | 0                       | 0                       | 13                      | 2,816                   |
|      | H34     | New Foundations       | 0                       | 0                       | 78                      | 2,463                   |
|      | H35     | Flying Solo           | 0                       | 0                       | 178                     | 1,929                   |

|         |       |                               | 10 Minute<br>WT | 20 Minute<br>WT | 10 Minute<br>DT | 20 Minute<br>DT |
|---------|-------|-------------------------------|-----------------|-----------------|-----------------|-----------------|
| D.4:    | . T   | Duafila                       | Catchment       | Catchment       | Catchment       | Catchment       |
| iviosai | стуре | Profile                       | Adults 18+      | Adults 18+      | Adults 18+      | Adults 18+      |
|         | 136   | Solid Economy                 | 0               | 0               | 1,116           | 6,992           |
|         | 137   | <b>Budget Generations</b>     | 0               | 0               | 168             | 2,267           |
|         | 138   | <b>Economical Families</b>    | 0               | 0               | 179             | 4,113           |
|         | 139   | Families on a Budget          | 0               | 0               | 123             | 14,476          |
|         | J40   | Value Rentals                 | 0               | 0               | 108             | 1,290           |
|         | J41   | Youthful Endeavours           | 0               | 0               | 455             | 2,152           |
|         | J42   | Midlife Renters               | 0               | 0               | 413             | 7,792           |
|         | J43   | Renting Rooms                 | 0               | 0               | 99              | 11,989          |
|         | K44   | Inner City Stalwarts          | 0               | 0               | 0               | 1,236           |
|         | K45   | City Diversity                | 0               | 0               | 0               | 1,286           |
|         | K46   | High Rise Residents           | 0               | 0               | 362             | 5,067           |
|         | K47   | Single Essentials             | 0               | 0               | 1,173           | 4,938           |
|         | K48   | Mature Workers                | 0               | 0               | 32              | 2,915           |
|         | L49   | Flatlet Seniors               | 0               | 0               | 739             | 4,312           |
|         | L50   | Pocket Pensions               | 0               | 0               | 494             | 4,623           |
|         | L51   | <b>Retirement Communities</b> | 0               | 0               | 796             | 6,794           |
|         | L52   | Estate Veterans               | 0               | 0               | 1,744           | 12,084          |
|         | L53   | Seasoned Survivors            | 0               | 0               | 381             | 2,027           |
|         | M54   | Down-to-Earth Owners          | 0               | 0               | 102             | 1,804           |
|         | M55   | Back with the Folks           | 0               | 0               | 590             | 4,777           |
|         | M56   | Self Supporters               | 0               | 0               | 218             | 2,610           |
|         | N57   | Community Elders              | 0               | 0               | 0               | 2,811           |
|         | N58   | Culture & Comfort             | 0               | 0               | 67              | 1,385           |
|         | N59   | Large Family Living           | 0               | 0               | 0               | 7,181           |
|         | N60   | Ageing Access                 | 0               | 0               | 709             | 9,460           |
|         | 061   | Career Builders               | 0               | 0               | 1,642           | 22,671          |
|         | 062   | Central Pulse                 | 0               | 0               | 121             | 15,412          |
|         | 063   | Flexible Workforce            | 0               | 0               | 0               | 1,985           |
|         | 064   | Bus-Route Renters             | 0               | 0               | 498             | 5,199           |
|         | 065   | Learners & Earners            | 0               | 0               | 87              | 17,019          |
|         | 066   | Student Scene                 | 0               | 0               | 0               | 21,696          |
|         | U99   | Unclassified                  | 0               | 0               | 155             | 18,108          |
|         |       | Total                         | 18              | 36              | 38,663          | 415,882         |