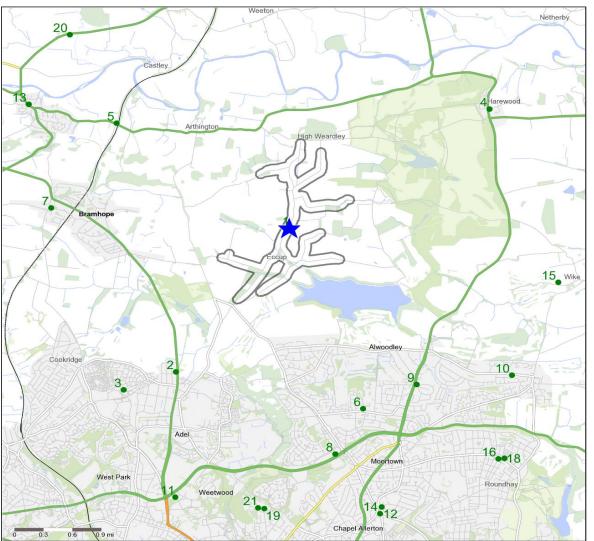

# **Competitor Map and Report**

Source: CGA 2018

## **Competitor Map**

Copyright Experian Ltd, HERE 2017. Ordnance Survey © Crown copyright 2017

## **Top 20 Nearest Competitors**

| Order | Outlet Name                                  | Operator                   | Walktime From<br>Site (Minutes) | Drivetime from<br>Site (Minutes) |
|-------|----------------------------------------------|----------------------------|---------------------------------|----------------------------------|
| 1     | New Inn, LS16 8AU                            | Star Pubs & Bars           | 0.0                             | 0.1                              |
| 2     | Lawnswood Arms, LS16 7PH                     | Greene King                | 48.0                            | 6.5                              |
| 3     | High Farm, LS16 7AQ                          | Marston's                  | 56.7                            | 8.0                              |
| 4     | Harewood Arms Hotel, LS17<br>9LH             | Sam Smith                  | 58.5                            | 6.9                              |
| 5     | Wharfedale, LS21 1NL                         | Star Pubs & Bars           | 58.8                            | 7.5                              |
| 6     | Charlie Brett's At The<br>Allerton, LS17 7HW | *Other Small Retail Groups | 61.9                            | 7.9                              |
| 7     | Fox & Hounds, LS16 9AX                       | Greene King                | 62.1                            | 7.7                              |
| 8     | Penny Fun, LS17 5NY                          | Star Pubs & Bars           | 63.1                            | 8.6                              |
| 9     | Lord Darcy, LS17 8EH                         | Greene King                | 64.6                            | 8.2                              |
| 10    | Dexter, LS17 8RZ                             | Mitchells & Butlers        | 75.2                            | 9.3                              |
| 11    | Weetwood Hall Of<br>Residence, LS16 5PS      | Independent Free           | 77.4                            | 8.7                              |
| 12    | El Bareto, LS17 6LX                          | Independent Free           | 77.6                            | 11.1                             |
| 13    | White Hart, LS21 1LH                         | Mitchells & Butlers        | 78.2                            | 10.1                             |
| 14    | Toby Carvery, LS 7 3PT                       | Mitchells & Butlers        | 78.6                            | 11.0                             |
| 15    | Nineteen Bar & Grill, LS17<br>9JW            | Independent Free           | 87.9                            | 11.9                             |
| 16    | Thomas Osbourne, LS 8 1AP                    | Ei Group                   | 96.2                            | 13.3                             |
| 17    | Banyan Bar And Kitchen, LS<br>8 2DQ          | Arc Inspirations           | 97.4                            | 13.1                             |
| 18    | Deer Park, LS 8 2DQ                          | Mitchells & Butlers        | 97.4                            | 13.1                             |
| 19    | Bay Horse Inn, LS 6 4NB                      | Ei Group                   | 98.7                            | 12.8                             |
| 20    | Hunters Inn, LS21 2PS                        | Independent Free           | 99.9                            | 12.2                             |