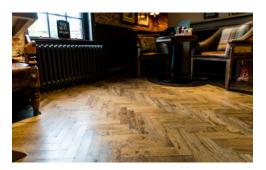

### **Bar/dining room**

Works to the bar/dining room will include the following:

- New flooring throughout.
- New section of fixed seating where indicated.
- Full decorations throughout.
- New furniture.
- New lighting.
- Remove existing screen and make good.

#### **Dining room**

Works to the dining room will include the following:

- Retain, strip, stain and polish timber flooring.
- Create new branded logo to centre of existing timber floor.
- New sections of fixed seating.
- Full decorations throughout.
- New furniture.
- New lighting.