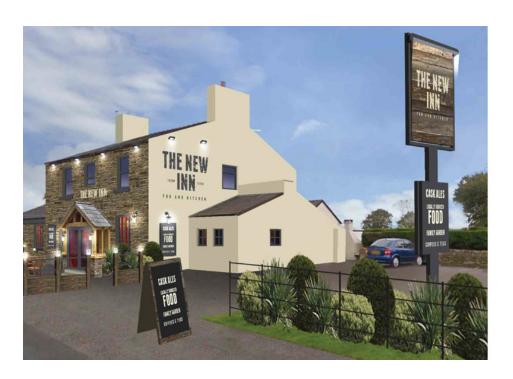

#### Outside area

Works to the outside area will include the following:

- Full external decorations.
- Form new entrance lobby to front.
- Relocate existing accessible parking bays.
- Form new timber pergola with polycarb and metal mesh roof.
- Retain and clean existing pizza oven and make good if required.
- Allow for new mobile waiter station.
- Form new covered booth seating.
- New furniture including feature fixed poseur tables.
- Form new planter bed to banked area.
- Clad existing flat roof extension in burnt timber.

#### Signage and lighting

 A full new signage and lighting scheme will complement the interior refurbishments.