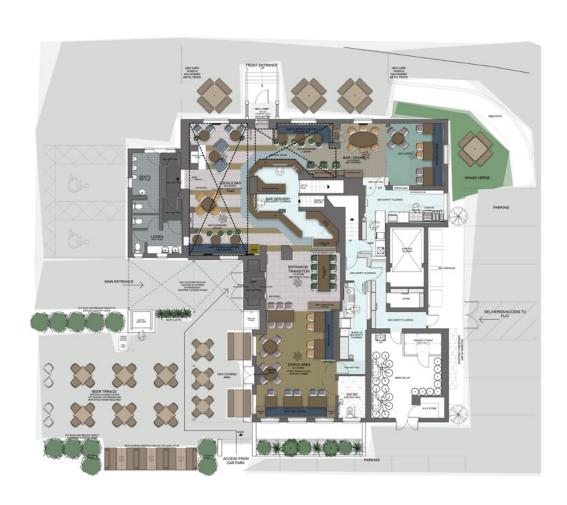

#### Schedule for The New Inn

### **Bar servery**

Works to the bar servery will include the following:

- Strip and repolish bar top, replace 25% of existing shelving.
- Retain existing structure and repair where required.
- Form new coffee and glasswash areas.
- Retain existing lower backfitting, allow for new upper backfitting where required including feature tiling/wall finishes to all new and existing sections.
- Form new doors to flat and cellar access.
- Feature pendants and lighting.

### **Bar/dining room**

Works to the bar/dining room will include the following:

- New flooring throughout.
- New section of fixed seating where indicated.
- Full decorations throughout.
- New furniture.
- New lighting.
- Remove existing screen and make good.

#### **Dining room**

Works to the dining room will include the following:

- Retain, strip, stain and polish timber flooring.
- Create new branded logo to centre of existing timber floor.
- New sections of fixed seating.
- Full decorations throughout.
- New furniture.
- New lighting.

#### **Kitchen**

Works to the kitchen will include the following:

- New safety vinyl floor finish.
- Alter existing ladies' toilet and block up existing hatch to form wash up area.

#### **Entrance**

Works to the entrance will include the following:

- Full decorations throughout.
- New floor finishes throughout.
- New feature poseur table.
- New wall panelling.
- Remove existing wall to dining room.

#### **Toilets**

Works to the men's and women's toilets will include the following:

- New floor tiles, sanitary ware, dado height wall tiles, cubicle doors, ironmongery, vanity unit and hand dryers, as well as new decorations and lighting in gents' and ladies' toilets.
- Industrial clean and full decorations in accessible toilets and ensure fully DDA compliant.

#### Outside area

Works to the outside area will include the following:

- Full external decorations.
- Form new entrance lobby to front.
- Relocate existing accessible parking bays.
- Form new timber pergola with polycarb and metal mesh roof.
- Retain and clean existing pizza oven and make good if required.
- Allow for new mobile waiter station.
- Form new covered booth seating.
- New furniture including feature fixed poseur tables.
- Form new planter bed to banked area.
- Clad existing flat roof extension in burnt timber.