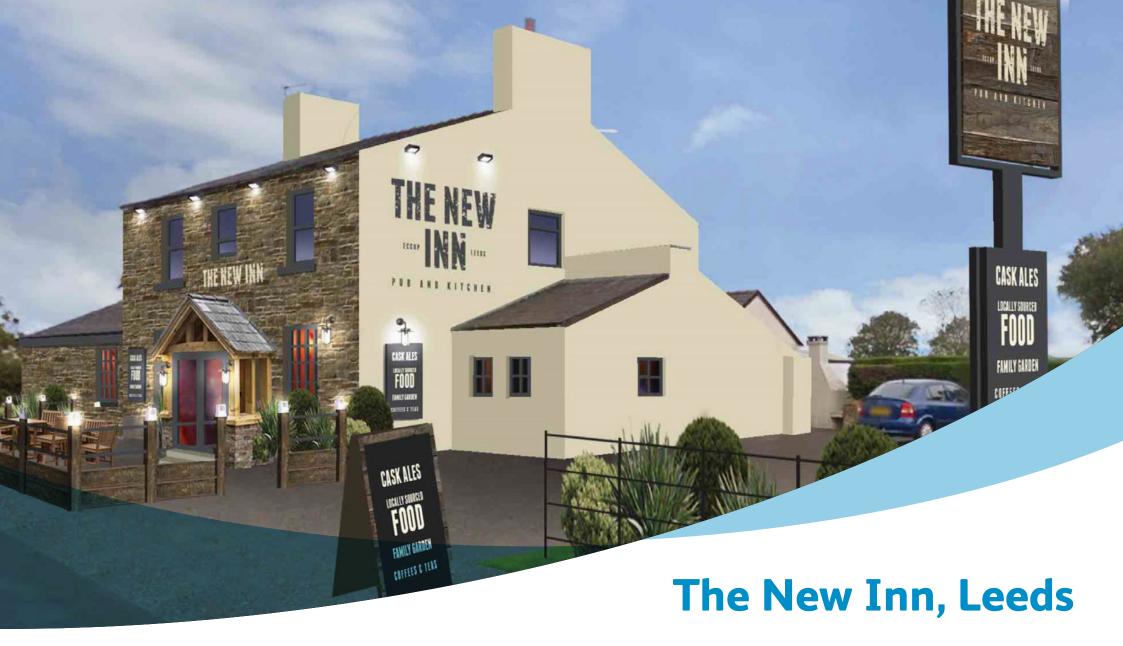

### The New Inn

Eccup Lane, Leeds, LS16 8AU

# This is a fantastic opportunity to take on a pub in a great location and turn it into a best-in-class food destination.

The New Inn will deliver excellent, locally sourced food while catering for relevant food trends, offering veggie, vegan and allergen-friendly options. A full transformation, inside and out, will make it stand out a mile. Its beautiful and scenic rural location will ensure it is the pub of choice for alfresco dining, while its lovely interior will keep customers visiting all year round.

#### Signage and lighting

 A full new signage and lighting scheme will complement the interior refurbishments.