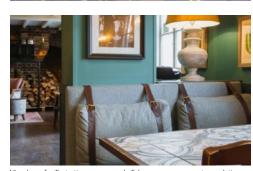

### **Bar/dining room**

Works to the bar/dining room will include the following:

- New flooring throughout.
- New section of fixed seating where indicated.
- Full decorations throughout.
- New furniture.
- New lighting.
- Remove existing screen and make good.

#### **Dining room**

Works to the dining room will include the following:

- Retain, strip, stain and polish timber flooring.
- Create new branded logo to centre of existing timber floor.
- New sections of fixed seating.
- Full decorations throughout.
- New furniture.
- New lighting.