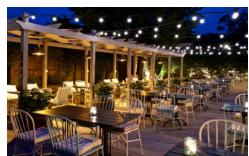

#### Outside area

Works to the outside area will include the following:

- Full external decorations.
- Form new entrance lobby to front.
- Relocate existing accessible parking bays.
- Form new timber pergola with polycarb and metal mesh roof.
- Retain and clean existing pizza oven and make good if required.
- Allow for new mobile waiter station.
- Form new covered booth seating.
- New furniture including feature fixed poseur tables.
- Form new planter bed to banked area.
- Clad existing flat roof extension in burnt timber.