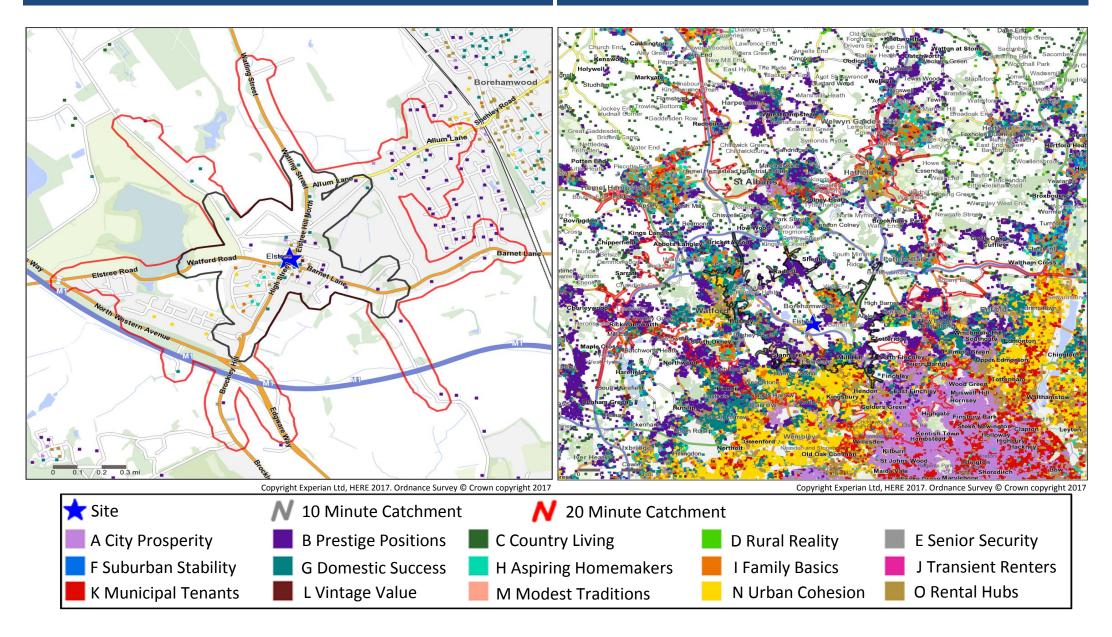

### **Catchment Mosaic Groups**

### **Mosaic Groups in 10 and 20 Minute WT Catchment Areas**

#### Mosaic Groups in 10 and 20 Minute DT Catchment Area

### **20 Minute Walktime and Drivetime Mosaic Type Visualisation**