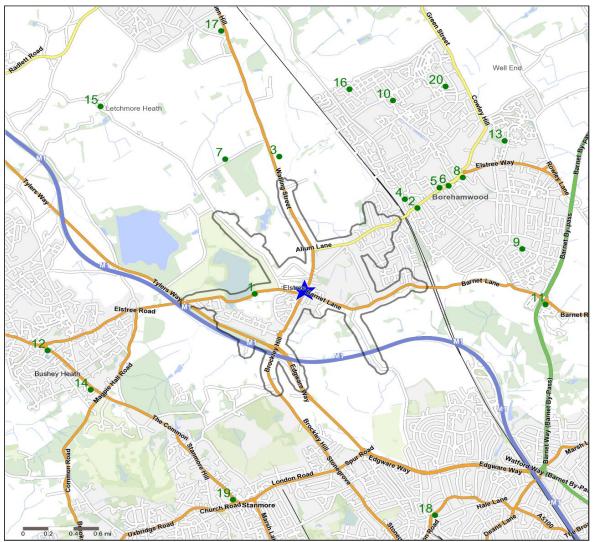

## **Competitor Map and Report**

Source: CGA 2018

### **Competitor Map**

| Convigable Experien Ltd. HEDE 2017  | Ordnance Survey © Crown copyright 2017  |
|-------------------------------------|-----------------------------------------|
| Copyright Expension Ltd, HERE 2017. | Ciuriance Survey & Crown copyright 2017 |

| 🖈 Site 🔵 Star Pubs | Pubs |  |
|--------------------|------|--|
|--------------------|------|--|

### **Top 20 Nearest Competitors**

| Order | Outlet Name                    | Operator                   | Walktime From Site (Minutes) | Drivetime from Site (Minutes) |
|-------|--------------------------------|----------------------------|------------------------------|-------------------------------|
| 1     | Fishery Inn, WD 6 3BE          | McMullen & Sons Ltd        | 7.9                          | 1.1                           |
| 2     | Alfred Arms, WD 6 1DR          | *Other Small Retail Groups | 24.1                         | 4.7                           |
| 3     | Waggon & Horses, WD 6<br>3AA   | Ei Group                   | 25.4                         | 2.8                           |
| 4     | Wellington, WD 6 4SE           | Punch Pub Company          | 25.4                         | 4.9                           |
| 5     | Wishing Well, WD 6 1AH         | Ei Group                   | 28.7                         | 5.9                           |
| 6     | Hart & Spool, WD 6 1EQ         | Wetherspoon                | 30.5                         | 7.4                           |
| 7     | Battle Axes, WD 6 3AD          | Greene King                | 32.9                         | 4.1                           |
| 8     | Star Bar, WD 6 1JG             | Independent Free           | 33.2                         | 6.9                           |
| 9     | Directors Arms, WD 6 2HS       | Star Pubs & Bars           | 39.5                         | 7.2                           |
| 10    | Green Dragon, WD 6 4EB         | Independent Free           | 43.5                         | 8.5                           |
| 11    | Miller & Carter, EN 5 3JG      | Mitchells & Butlers        | 44.1                         | 6.4                           |
| 12    | Three Crowns, WD23 1EA         | Ei Group                   | 45.0                         | 5.5                           |
| 13    | Toby Carvery, WD 6 5JY         | Mitchells & Butlers        | 45.6                         | 8.6                           |
| 14    | Windmill, WD23 1JD             | Mitchells & Butlers        | 46.2                         | 5.8                           |
| 15    | Three Horseshoes, WD25<br>8ER  | Independent Free           | 46.8                         | 6.3                           |
| 16    | Oak, WD 6 4LA                  | Admiral Taverns Ltd        | 46.8                         | 9.1                           |
| 17    | Cat & Fiddle, WD 7 7JR         | Ei Group                   | 47.1                         | 4.6                           |
| 18    | Haandi Restaurant, HA 8<br>7AX | Independent Free           | 48.3                         | 6.4                           |
| 19    | Alfies Bar, HA 7 3DP           | Independent Free           | 48.6                         | 7.9                           |
| 20    | Cannon, WD 6 5AY               | Independent Free           | 50.7                         | 10.2                          |