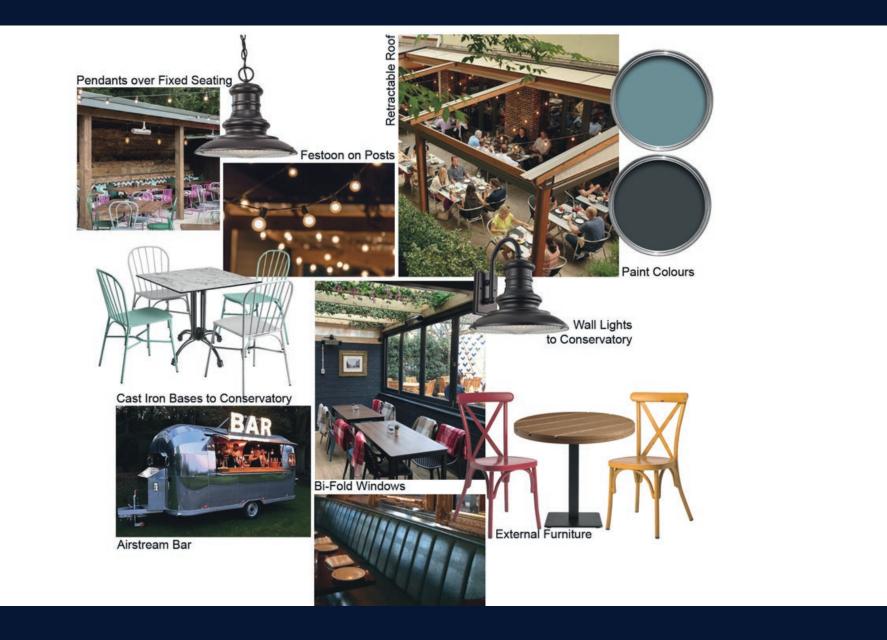

# EXTERNAL MOODBOARD

### **EXTERNAL MOODBOARD**

#### Works will include:

- Full external redec and new signage scheme
- New herringbone timber flooring
- New flagstones to patio
- Remove fixed seating and form new where indicated
- New furniture and benches
- New parasols
- Redecorate conservatory
- New bric a brac
- New lighting/festoon on posts