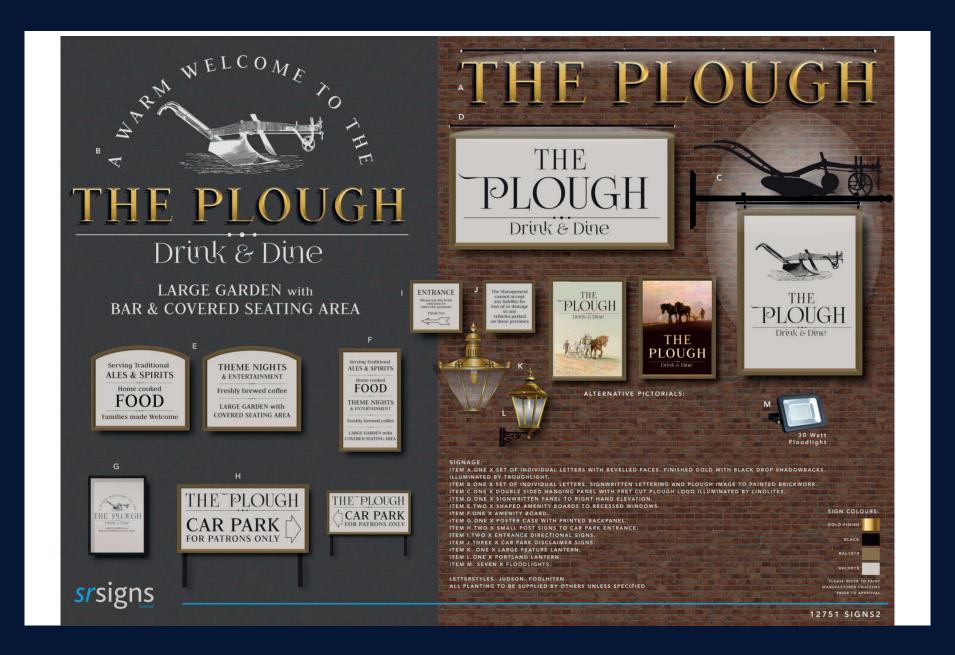

#### SIGNAGE AND EXTERNAL AREA

#### Works will include:

- Full external redec and new signage scheme
- New herringbone timber flooring
- New flagstones to patio
- Remove fixed seating and form new where indicated
- New furniture and benches
- New parasols
- Redecorate conservatory
- New bric a brac
- New lighting/festoon on posts

### THE PLOUGH Drivk & Dive LARGE GARDEN with BAR & COVERED SEATING AREA

Serving Traditional

ALES & SPIRITS Home cooked FOOD