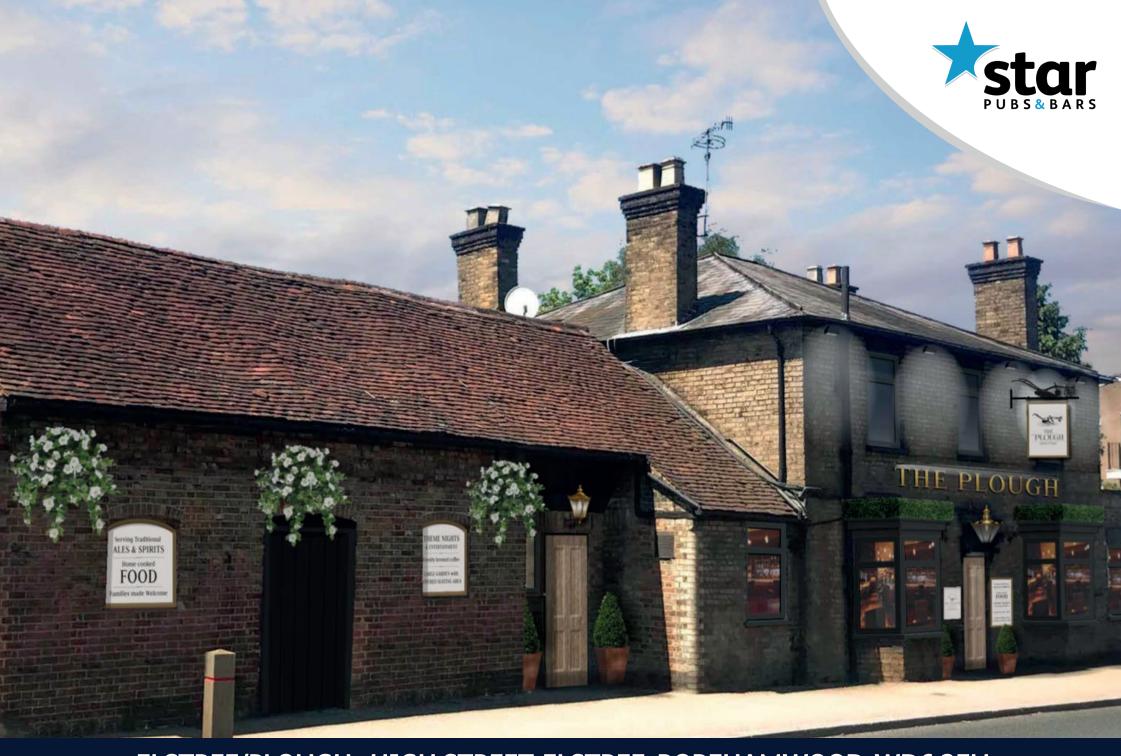

#### Beautiful refurbishment planned

A fabulous refurbishment will transform the East Elstree (with a proposed name change to The Plough) into a great destination food pub. Inside, the trading area will be split across the lounge area and the new covered pergola / conservatory and will be totally transformed into a relaxing welcoming venue with its new layout and contemporary finishes. This will include a new kitchen area, bar servery, new lighting and upgrading the customer toilets.

Outside, we will be upgrading the pub with new external decorations and a new signage and lighting scheme. The new flexible pergola will be covered, allowing for all-year round trade.

#### **Picturesque location**

The Plough is located Elstree, situated on busy crossroads near open park areas and lakes. It is also close to the train station, Borehamwood town centre and the local business park with over 50 permanent business. The demographics show only one competitor pub, over a ten-minute walk time away.

#### **Untapped potential**

The location and being the only pub in the nearby area, the amazing outside trading space and the great food and drinks offer that will be available mean the Plough has massive potential. The pub has capacity for 232 covers, 142 of those are outdoors in the tranquil surroundings. All we're looking for is the right operator who has great knowledge of food and providing great customer service....