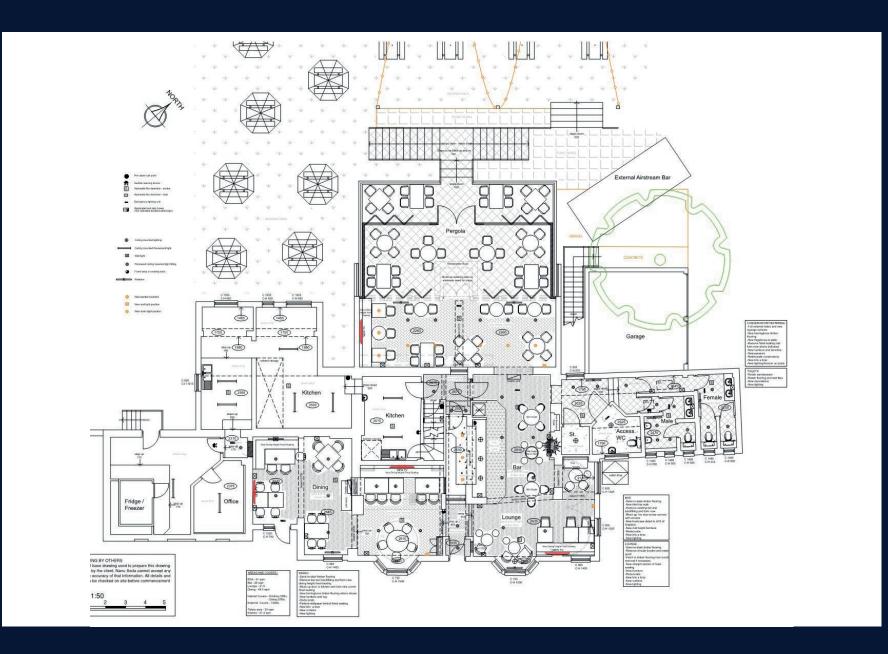

# **FLOOR PLANS & FINISHES**

#### **DINING AREA**

The dining area will be fully refurbished and redecorated. Works will include:

- Sand re-stain timber flooring
- Remove bar and backfitting and form new dining height fixed seating
- Block up door to kitchen and form new corner fixed seating
- New herringbone timber flooring where shown
- New furniture and rug
- Redecorate
- Feature wallpaper behind fixed seating
- New bric a brac
- New curtains
- New lighting

### LOUNGE

2

1

Works will include:

- Sand re-stain timber flooring
- Remove circular booths and make good
- Patch in timber flooring from booth removal necessary
- New straight section of xed seating
- New furniture
- Redecorate
- New brie a brae
- New curtains
- New lighting

#### **BAR AREA**

The bar area will be fully refurbished and redecorated. Works will include:

- Sand re-stain timber flooring
- Now tied bar walk
- Remove existing bar and back fitting and form new
- Block up to door to bar servery with window
- New bookcase detail to LHS of fireplace
- New mid height furniture
- Redecorate
- New bric a brac
- New lighting

#### TOLETS

Works will include:

- Retain sanitaryware
- Retain flooring and wall tiles
- New decorations
- New lighting