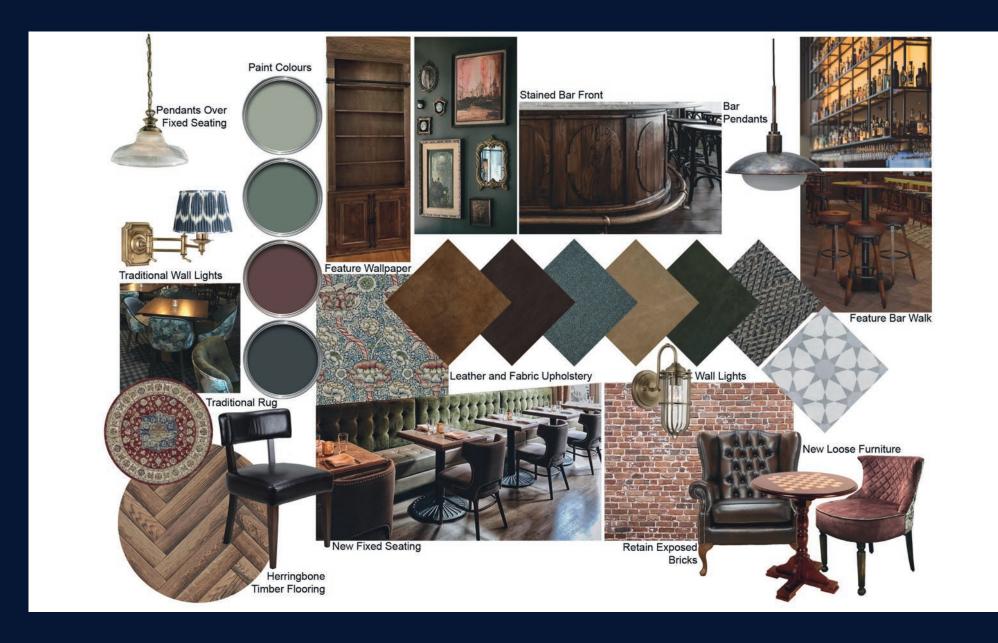

# INTERNAL MOODBOARD

#### **DINING AREA**

The dining area will be fully refurbished and redecorated. Works will include:

- Sand re-stain timber flooring
- Remove bar and backfitting and form new dining height fixed seating
- Block up door to kitchen and form new corner fixed seating
- New herringbone timber flooring where shown
- New furniture and rug
- Redecorate
- Feature wallpaper behind fixed seating
- New bric a brac
- New curtains
- New lighting

### LOUNGE

2

1

Works will include:

- Sand re-stain timber flooring
- Remove circular booths and make good
- Patch in timber flooring from booth removal necessary
- New straight section of xed seating
- New furniture
- Redecorate
- New brie a brae
- New curtains
- New lighting

#### **BAR AREA**

The bar area will be fully refurbished and redecorated. Works will include:

- Sand re-stain timber flooring
- Now tied bar walk
- Remove existing bar and back fitting and form new
- Block up to door to bar servery with window
- New bookcase detail to LHS of fireplace
- New mid height furniture
- Redecorate
- New bric a brac
- New lighting

#### TOLETS

Works will include:

- Retain sanitaryware
- Retain flooring and wall tiles
- New decorations
- New lighting