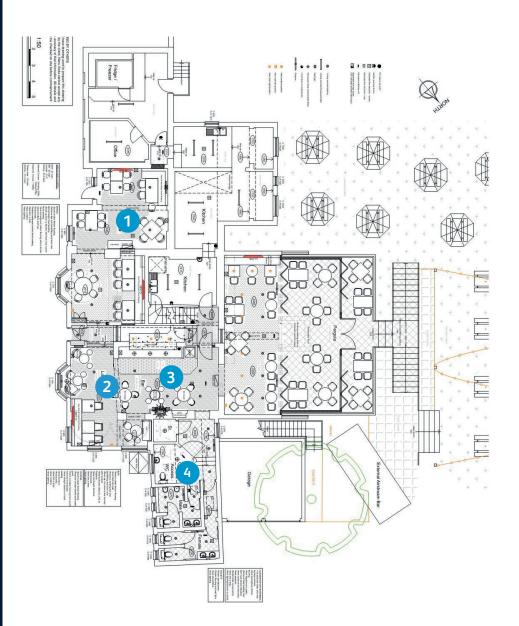

#### **DINING AREA**

The dining area will be fully refurbished and redecorated. Works will include:

- Sand re-stain timber flooring
- Remove bar and backfitting and form new dining height fixed seating
- Block up door to kitchen and form new corner fixed seating
- New herringbone timber flooring where shown
- New furniture and rug
- Redecorate
- Feature wallpaper behind fixed seating
- New bric a brac
- New curtains
- New lighting

### LOUNGE

2

1

Works will include:

- Sand re-stain timber flooring
- Remove circular booths and make good
- Patch in timber flooring from booth removal necessary
- New straight section of xed seating
- New furniture
- Redecorate
- New brie a brae
- New curtains
- New lighting

#### **BAR AREA**

The bar area will be fully refurbished and redecorated. Works will include:

- Sand re-stain timber flooring
- Now tied bar walk
- Remove existing bar and back fitting and form new
- Block up to door to bar servery with window
- New bookcase detail to LHS of fireplace
- New mid height furniture
- Redecorate
- New bric a brac
- New lighting

#### TOLETS

Works will include:

- Retain sanitaryware
- Retain flooring and wall tiles
- New decorations
- New lighting