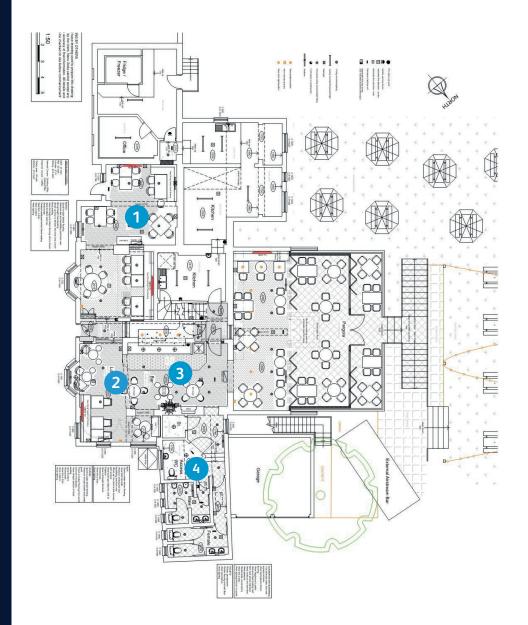

#### **DINING AREA**

The dining area will be fully refurbished and redecorated. Works will include:

- Sand re-stain timber flooring
- Remove bar and backfitting and form new dining height fixed seating
- Block up door to kitchen and form new corner fixed seating
- New herringbone timber flooring where shown
- New furniture and rug
- Redecorate
- Feature wallpaper behind fixed seating
- New bric a brac
- New curtains
- New lighting

### LOUNGE

2

1

Works will include:

- Sand re-stain timber flooring
- Remove circular booths and make good
- Patch in timber flooring from booth removal necessary
- New straight section of xed seating
- New furniture
- Redecorate
- New brie a brae
- New curtains
- New lighting

#### **BAR AREA**

The bar area will be fully refurbished and redecorated. Works will include:

- Sand re-stain timber flooring
- Now tied bar walk
- Remove existing bar and back fitting and form new
- Block up to door to bar servery with window
- New bookcase detail to LHS of fireplace
- New mid height furniture
- Redecorate
- New bric a brac
- New lighting

#### TOLETS

Works will include:

- Retain sanitaryware
- Retain flooring and wall tiles
- New decorations
- New lighting