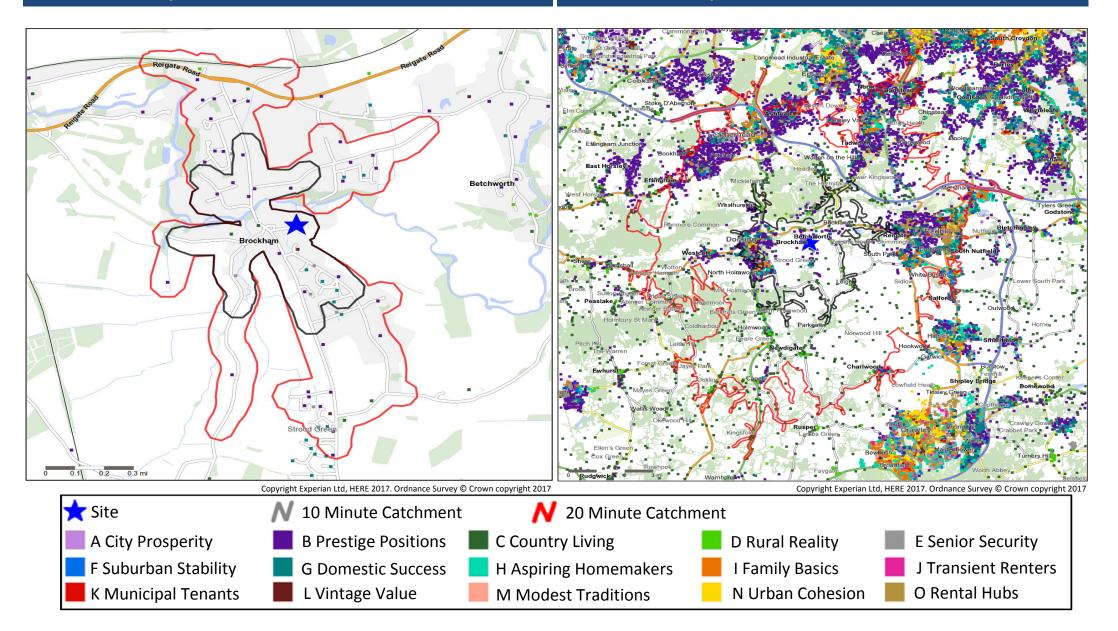

**Catchment Mosaic Groups** 

Mosaic Groups in 10 and 20 Minute WT Catchment Areas

Mosaic Groups in 10 and 20 Minute DT Catchment Area

# Adults 18+ by Mosaic Type in Each Catchment

|      |         |                       | 10 Minute<br>WT | 20 Minute<br>WT | 10 Minute<br>DT | 20 Minute<br>DT |
|------|---------|-----------------------|-----------------|-----------------|-----------------|-----------------|
| Mosa | aic Tyn | e Profile             | Catchment       | Catchment       | Catchment       | Catchment       |
|      |         |                       | Adults 18+      | Adults 18+      | Adults 18+      | Adults 18+      |
|      | A01     | World-Class Wealth    | 0               | 0               | 0               | 0               |
|      | A02     | Uptown Elite          | 0               | 0               | 260             | 1,312           |
|      | A03     | Penthouse Chic        | 0               | 0               | 0               | 0               |
|      | A04     | Metro High-Flyers     | 0               | 0               | 7               | 20              |
|      | B05     | Premium Fortunes      | 24              | 66              | 1,169           | 13,986          |
|      | B06     | Diamond Days          | 60              | 192             | 1,738           | 17,617          |
|      | B07     | Alpha Families        | 166             | 437             | 1,179           | 10,535          |
|      | B08     | Bank of Mum and Dad   | 30              | 282             | 493             | 4,420           |
|      | B09     | Empty-Nest Adventure  | 0               | 0               | 84              | 412             |
|      | C10     | Wealthy Landowners    | 57              | 63              | 1,393           | 6,605           |
|      | C11     | Rural Vogue           | 0               | 0               | 34              | 578             |
|      | C12     | Scattered Homesteads  | 0               | 0               | 0               | 13              |
|      | C13     | Village Retirement    | 19              | 39              | 106             | 1,398           |
|      | D14     | Satellite Settlers    | 0               | 49              | 416             | 2,075           |
|      | D15     | Local Focus           | 0               | 0               | 0               | 208             |
|      | D16     | Outlying Seniors      | 0               | 0               | 0               | 133             |
|      | D17     | Far-Flung Outposts    | 0               | 0               | 0               | 0               |
|      | E18     | Legacy Elders         | 153             | 285             | 795             | 6,991           |
|      | E19     | Bungalow Heaven       | 0               | 0               | 73              | 1,310           |
|      | E20     | Classic Grandparents  | 0               | 0               | 56              | 125             |
|      | E21     | Solo Retirees         | 0               | 0               | 158             | 991             |
|      | F22     | Boomerang Boarders    | 0               | 0               | 0               | 244             |
|      | F23     | Family Ties           | 0               | 0               | 63              | 1,351           |
|      | F24     | Fledgling Free        | 0               | 0               | 0               | 0               |
|      | F25     | Dependable Me         | 0               | 0               | 7               | 322             |
|      | G26     | Cafés and Catchments  | 0               | 0               | 1,795           | 13,735          |
|      | G27     | Thriving Independence | 138             | 196             | 2,437           | 14,015          |
|      | G28     | Modern Parents        | 0               | 3               | 3               | 58              |
|      | G29     | Mid-Career Convention | 16              | 202             | 421             | 1,623           |
|      | H30     | Primary Ambitions     | 0               | 0               | 244             | 5,322           |
|      | H31     | Affordable Fringe     | 0               | 0               | 0               | 69              |
|      | H32     | First-Rung Futures    | 0               | 0               | 83              | 225             |
|      | H33     | Contemporary Starts   | 0               | 0               | 38              | 699             |
|      | H34     | New Foundations       | 0               | 0               | 15              | 249             |
|      | H35     | Flying Solo           | 0               | 0               | 116             | 988             |

|      |         |                               | 10 Minute<br>WT | 20 Minute<br>WT | 10 Minute<br>DT | 20 Minute<br>DT |
|------|---------|-------------------------------|-----------------|-----------------|-----------------|-----------------|
| Mosa | ic Tyne | Profile                       | Catchment       | Catchment       | Catchment       | Catchment       |
| mosu |         |                               | Adults 18+      | Adults 18+      | Adults 18+      | Adults 18+      |
|      | 136     | Solid Economy                 | 0               | 0               | 870             | 6,899           |
|      | 137     | Budget Generations            | 0               | 0               | 0               | 0               |
|      | 138     | Economical Families           | 0               | 0               | 0               | 0               |
|      | 139     | Families on a Budget          | 0               | 0               | 0               | 75              |
|      | J40     | Value Rentals                 | 0               | 0               | 0               | 0               |
|      | J41     | Youthful Endeavours           | 0               | 0               | 0               | 0               |
|      | J42     | Midlife Renters               | 0               | 0               | 21              | 338             |
|      | J43     | Renting Rooms                 | 0               | 0               | 0               | 0               |
|      | K44     | Inner City Stalwarts          | 0               | 0               | 0               | 142             |
|      | K45     | City Diversity                | 0               | 0               | 2               | 231             |
|      | K46     | High Rise Residents           | 0               | 0               | 0               | 195             |
|      | K47     | Single Essentials             | 0               | 0               | 0               | 629             |
|      | K48     | Mature Workers                | 0               | 0               | 0               | 0               |
|      | L49     | Flatlet Seniors               | 0               | 0               | 33              | 355             |
|      | L50     | Pocket Pensions               | 0               | 37              | 481             | 908             |
|      | L51     | <b>Retirement Communities</b> | 23              | 23              | 620             | 3,952           |
|      | L52     | Estate Veterans               | 0               | 0               | 0               | 127             |
|      | L53     | Seasoned Survivors            | 0               | 0               | 0               | 0               |
|      | M54     | Down-to-Earth Owners          | 0               | 0               | 0               | 0               |
|      | M55     | Back with the Folks           | 0               | 0               | 40              | 142             |
|      | M56     | Self Supporters               | 0               | 0               | 0               | 14              |
|      | N57     | Community Elders              | 0               | 0               | 0               | 103             |
|      | N58     | Culture & Comfort             | 0               | 0               | 0               | 31              |
|      | N59     | Large Family Living           | 0               | 0               | 0               | 0               |
|      | N60     | Ageing Access                 | 0               | 0               | 293             | 1,781           |
|      | 061     | Career Builders               | 0               | 0               | 1,861           | 13,712          |
|      | 062     | Central Pulse                 | 0               | 0               | 0               | 152             |
|      | 063     | Flexible Workforce            | 0               | 0               | 94              | 1,111           |
|      | 064     | Bus-Route Renters             | 0               | 0               | 314             | 2,271           |
|      | 065     | Learners & Earners            | 0               | 0               | 0               | 0               |
|      | 066     | Student Scene                 | 0               | 0               | 0               | 0               |
|      | U99     | Unclassified                  | 0               | 0               | 62              | 786             |
|      |         | Tota                          | 686             | 1,874           | 17,874          | 141,583         |