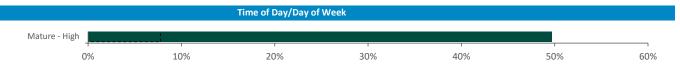

Time of day and day of week busyness from within a 60m radius of the pub calculated using GPS data

Seasonality of footfall from within 60m of the pub. Over 100 index indicates it is busier than average