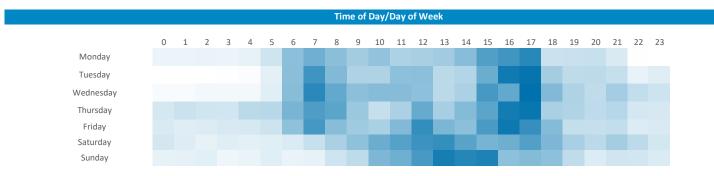

Time of day and day of week busyness from within a 60m radius of the pub calculated using GPS data

Seasonality of footfall from within 60m of the pub. Over 100 index indicates it is busier than average