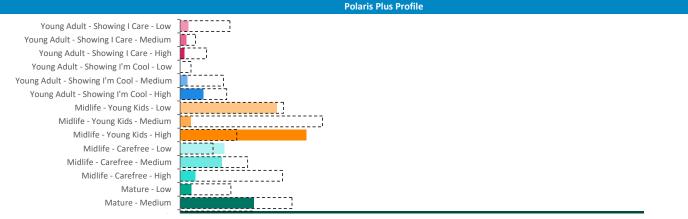

Polaris profile of people passing within 60m of the pub, these represent the potential customers walking past the door