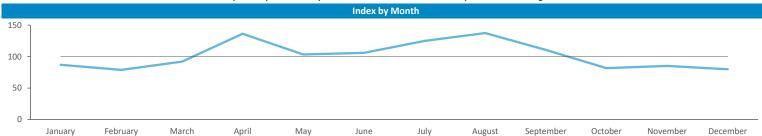

Time of day and day of week busyness from within a 60m radius of the pub calculated using GPS data

Seasonality of footfall from within 60m of the pub. Over 100 index indicates it is busier than average