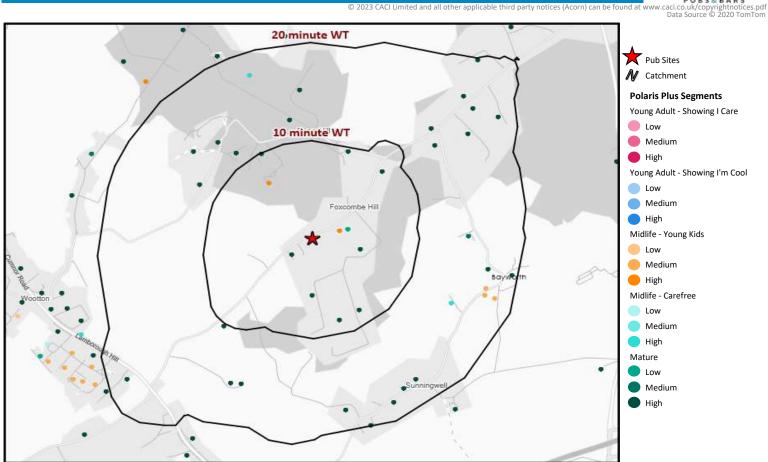

#### **Polaris Plus Profile by Catchment**

| *\^/T- \^ | /alktima   | **DT- | Drivetime |
|-----------|------------|-------|-----------|
|           | vaikuiiie, |       | Drivetime |

|                                |            | vvi – vvaktine,  |             |            |                     |             |  |  |
|--------------------------------|------------|------------------|-------------|------------|---------------------|-------------|--|--|
|                                | F          | Population Count |             |            | Index vs GB average |             |  |  |
| Polaris Plus Segment           | 10 min WT* | 20 min WT*       | 20 min DT** | 10 min WT* | 20 min WT*          | 20 min DT** |  |  |
| Young Adult - Showing I Care   |            |                  |             |            |                     |             |  |  |
| Low                            | 0          | 0                | 24,077      | 0          | 0                   | 266         |  |  |
| Medium                         | 0          | 0                | 4,495       | 0          | 0                   | 153         |  |  |
| High                           | 0          | 0                | 6,733       | 0          | 0                   | 93          |  |  |
| Young Adult - Showing I'm Cool |            |                  |             |            |                     |             |  |  |
| Low                            | 0          | 0                | 265         | 0          | 0                   | 12          |  |  |
| Medium                         | 0          | 0                | 576         | 0          | 0                   | 7           |  |  |
| High                           | 0          | 0                | 17,979      | 0          | 0                   | 186         |  |  |
| Midlife - Young Kids           |            |                  |             |            |                     |             |  |  |
| Low                            | 0          | 0                | 15,827      | 0          | 0                   | 66          |  |  |
| Medium                         | 0          | 57               | 32,270      | 0          | 41                  | 100         |  |  |
| High                           | 0          | 10               | 13,932      | 0          | 20                  | 120         |  |  |
| Midlife - Carefree             |            |                  |             |            | •                   |             |  |  |
| Low                            | 0          | 0                | 3,228       | 0          | 0                   | 44          |  |  |
| Medium                         | 0          | 0                | 3,072       | 0          | 0                   | 21          |  |  |
| High                           | 0          | 27               | 33,059      | 0          | 26                  | 140         |  |  |
| Mature                         |            |                  |             |            |                     |             |  |  |
| Low                            | 0          | 16               | 7,423       | 0          | 29                  | 58          |  |  |
| Medium                         | 0          | 33               | 15,640      | 0          | 28                  | 57          |  |  |
| High                           | 0          | 716              | 33,614      | 0          | 810                 |             |  |  |
| Not Private Households         | 0          | 83               | 3.848       | 0          | 613                 | 124         |  |  |