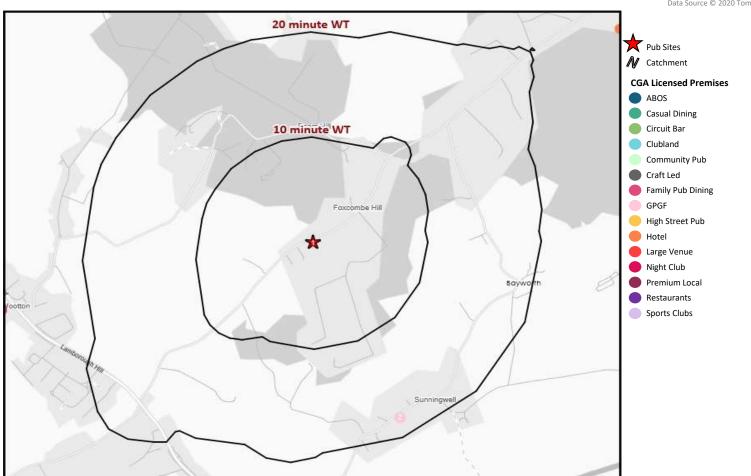

### **CGA Summary - Fox Inn Boars Hill**

© 2023 CACI Limited and all other applicable third party notices (CGA) can be found at www.caci.co.uk/copyrightnotices.pdf

| Nearest 20 Pubs |              |          |                  |                   |                  |  |  |  |
|-----------------|--------------|----------|------------------|-------------------|------------------|--|--|--|
| Ref             | . Name       | Postcode | Operator         | Segment           | Distance (miles) |  |  |  |
| 1               | Fox Inn      | OX 1 5DR | Star Pubs & Bars | GPGF              | 0.0              |  |  |  |
| 2               | Flowing Well | OX13 6RB | Greene King      | GPGF              | 0.7              |  |  |  |
| 3               | Bystander    | OX13 6DN | Greene King      | Family Pub Dining | 1.0              |  |  |  |