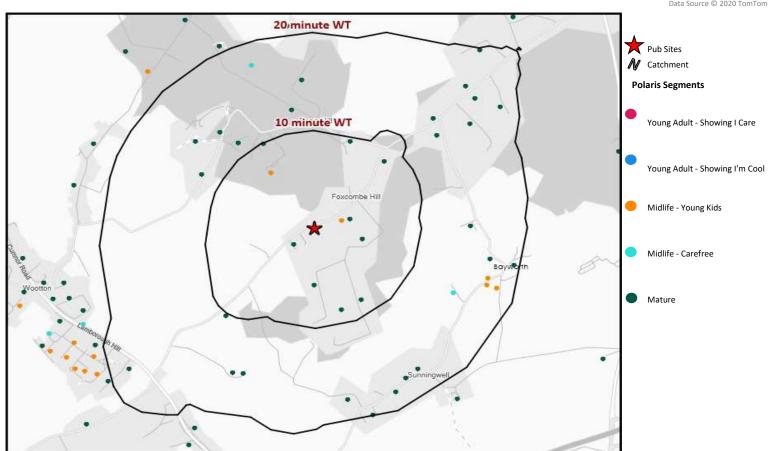

### **Catchment Summary - Fox Inn Boars Hill**

© 2023 CACI Limited and all other applicable third party notices (Acorn, Population Estimates and Projections, Up to Date Demographics) can be found at www.caci.co.uk/copyrightnotices.pdf

|                                            | Over GB Average            |                                         |                            |                   |                                                              |                     | *WT= Walktim           | e, **DT= Drivet |
|--------------------------------------------|----------------------------|-----------------------------------------|----------------------------|-------------------|--------------------------------------------------------------|---------------------|------------------------|-----------------|
|                                            | Around GB Average          |                                         |                            | atchment Size (Co | unts)                                                        | In                  | dex vs GB Ave          | age             |
|                                            | Under GB Average           |                                         | 10 min WT*                 | 20 min WT*        | 20 min DT**                                                  | 10 min WT*          | 20 min WT*             | 20 min DT       |
|                                            | Population                 |                                         | 0                          | 1,114             | 270,691                                                      | 0                   | 8                      | 71              |
|                                            |                            |                                         |                            |                   |                                                              | Population & Adult  | s 18+ index is based o | n all pubs      |
|                                            | Adults 18+                 |                                         | 0                          | 942               | 216,038                                                      | 0                   | 5                      | 72              |
|                                            | Competition Pubs           |                                         | 0                          | 3                 | 341                                                          | 0                   | 9                      | 94              |
|                                            | Adults 18+ per Competition | n Pub                                   | 0                          | 314               | 634                                                          | 0                   | 38                     | 77              |
|                                            | % Adults Likely to Drink   |                                         | 0.0%                       | 86.1%             | 83.0%                                                        | 0                   | 104                    | 101             |
|                                            | Low                        |                                         | 0.0%                       | 1.7%              | 23.5%                                                        | 0                   | 7                      | 92              |
| Affluence                                  | Medium                     |                                         | 0.0%                       | 9.6%              | 25.9%                                                        | 0                   | 24                     | 66              |
| officer and a second in all of a Net Daire | High                       |                                         | 0.0%                       | 79.9%             | 48.7%                                                        | 0                   | 238                    | 145             |
| ffluence does not include Not Priva        | 18-24                      |                                         | 0                          | 55                | 40,926                                                       | 0                   | 61                     | 186             |
|                                            | 25-34                      |                                         | 0                          | 97                | 37,199                                                       | 0                   | 66                     | 103             |
| Age Profile                                | 35-44                      |                                         | 0                          | 81                | 31,311                                                       | 0                   | 56                     | 90              |
|                                            | 45-64                      |                                         | 0                          | 379               | 60,698                                                       | 0                   | 133                    | 88              |
|                                            | 65+                        |                                         | 0                          | 330               | 45,904                                                       | 0                   | 155                    | 89              |
|                                            |                            | 0 - 0 - 0 - 0 - 0 - 0 - 0 - 0 - 0 - 0 - | .34 35-44 4:<br>20 min WT* | 5-64 65+          | 50,000 -<br>40,000 -<br>30,000 -<br>20,000 -<br>0 -<br>18-24 | 25-34 3<br>■ 20 min | 5-44 45-6<br>DT**      | 4 65+           |
|                                            |                            |                                         |                            | atchment Size (Co |                                                              | Index vs GB Avera   |                        |                 |
|                                            |                            |                                         | 10 min WT*                 | 20 min WT*        | 20 min DT**                                                  | 10 min WT*          | 20 min WT*             | 20 min D        |
| Gender                                     | Male                       |                                         | 0 (0%)                     | 537 (48%)         | 137,791 (51%)                                                | 0                   | 97                     | 103             |
|                                            | Female                     |                                         | 0 (0%)                     | 577 (52%)         | 132,900 (49%)                                                | 0                   | 102                    | 97              |
|                                            | Employed: Full-time        |                                         | 0 (0%)                     | 301 (38%)         | 81,473 (41%)                                                 | 0                   | 92                     | 98              |
|                                            | Employed: Part-time        |                                         | 0 (0%)                     | 104 (13%)         | 22,057 (11%)                                                 | 0                   | 102                    | 85              |
|                                            | - Emproyear Fair Cilic     |                                         | 3 (0/0)                    | 10 7 (13/0)       | 22,007 (11/0)                                                | - 0                 | 102                    | - 03            |

#### Polaris Profile by Catchment

\*WT= Walktime, \*\*DT= Drivetime

|                                |                  |            |             |                     |            | -,          |
|--------------------------------|------------------|------------|-------------|---------------------|------------|-------------|
|                                | Population Count |            |             | Index vs GB average |            |             |
| Polaris Segment                | 10 min WT*       | 20 min WT* | 20 min DT** | 10 min WT*          | 20 min WT* | 20 min DT** |
|                                |                  |            |             |                     |            |             |
| Young Adult - Showing I Care   | 0                | 0          | 35,305      | 0                   | 0          | 183         |
| Young Adult - Showing I'm Cool | 0                | 0          | 18,820      | 0                   | 0          | 95          |
| Midlife - Young Kids           | 0                | 67         | 62,029      | 0                   | 23         | 91          |
| Midlife - Carefree             | 0                | 27         | 39,359      | 0                   | 14         | 87          |
| Mature                         | 0                | 765        | 56,677      | 0                   | 290        | 94          |
| Not Private Households         | 0                | 83         | 3,848       | 0                   | 613        | 124         |
| Total                          | 0                | 942        | 216.038     |                     |            |             |