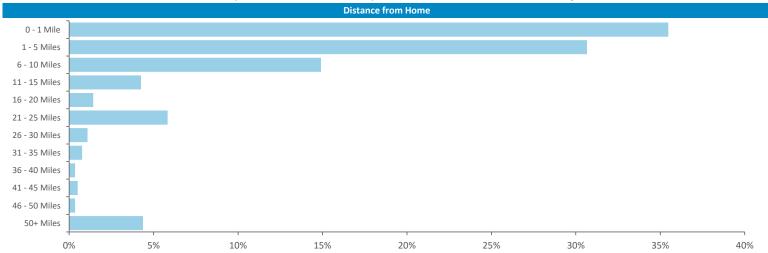

Illustrates how far those seen within 60m of the pub have travelled from their home location to get there

([]) GB %