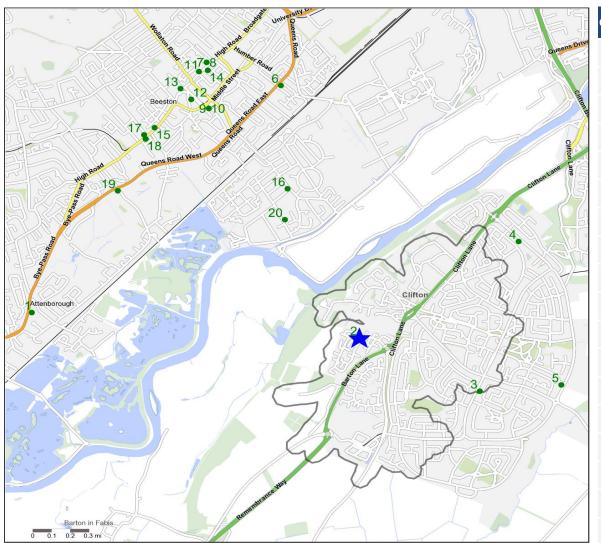

### **Competitor Map and Report**

Source: CGA 2018

### **Competitor Map**

Copyright Experian Ltd, HERE 2017. Ordnance Survey © Crown copyright 2017

| 🛨 Site | Star Pubs | Pubs |  |
|--------|-----------|------|--|

### **Top 20 Nearest Competitors**

| Order | Outlet Name              | Operator          | Walktime From Site (Minutes) | Drivetime from<br>Site (Minutes) |
|-------|--------------------------|-------------------|------------------------------|----------------------------------|
| 1     | Blue Bell, NG 9 6DN      | Greene King       | 0.0                          | 16.7                             |
| 2     | Crusader, NG11 8SG       | Star Pubs & Bars  | 0.0                          | 0.1                              |
| 3     | Peacock Hotel, NG11 9FB  | Greene King       | 20.8                         | 3.1                              |
| 4     | Winning Post, NG11 8GF   | Ei Group          | 25.1                         | 3.2                              |
| 5     | Fairham Hotel, NG11 8LT  | Star Pubs & Bars  | 27.8                         | 4.2                              |
| 6     | Queens Hotel, NG 9 2FE   | Punch Pub Company | 96.5                         | 11.6                             |
| 7     | Durham Ox, NG 9 2LE      | Independent Free  | 101.1                        | 15.8                             |
| 8     | Jesse Boot, NG 9 2LE     | Ei Group          | 101.1                        | 15.8                             |
| 9     | Star Inn, NG 9 1FX       | Star Pubs & Bars  | 106.4                        | 13.8                             |
| 10    | White Lion, NG 9 1FX     | Star Pubs & Bars  | 106.4                        | 13.8                             |
| 11    | Bendigo Lounge, NG 9 2JQ | Loungers          | 109.6                        | 15.3                             |
| 12    | Crown Inn, NG 9 1FY      | Everards          | 109.8                        | 14.8                             |
| 13    | Last Post, NG 9 1AA      | Wetherspoon       | 109.8                        | 14.8                             |
| 14    | Maltshovel, NG 9 2LU     | Star Pubs & Bars  | 110.9                        | 13.5                             |
| 15    | Bar, NG 9 1ES            | Independent Free  | 112.9                        | 15.6                             |
| 16    | Jolly Anglers, NG 9 1JS  | Ei Group          | 114.5                        | 15.6                             |
| 17    | Hop Pole, NG 9 4AE       | Star Pubs & Bars  | 114.8                        | 16.7                             |
| 18    | Chequers Inn, NG 9 4AF   | Star Pubs & Bars  | 114.8                        | 15.9                             |
| 19    | Bee Keeper, NG 9 5AE     | Greene King       | 118.1                        | 15.4                             |
| 20    | Boat & Horses, NG 9 1LP  | Star Pubs & Bars  | 119.5                        | 15.8                             |