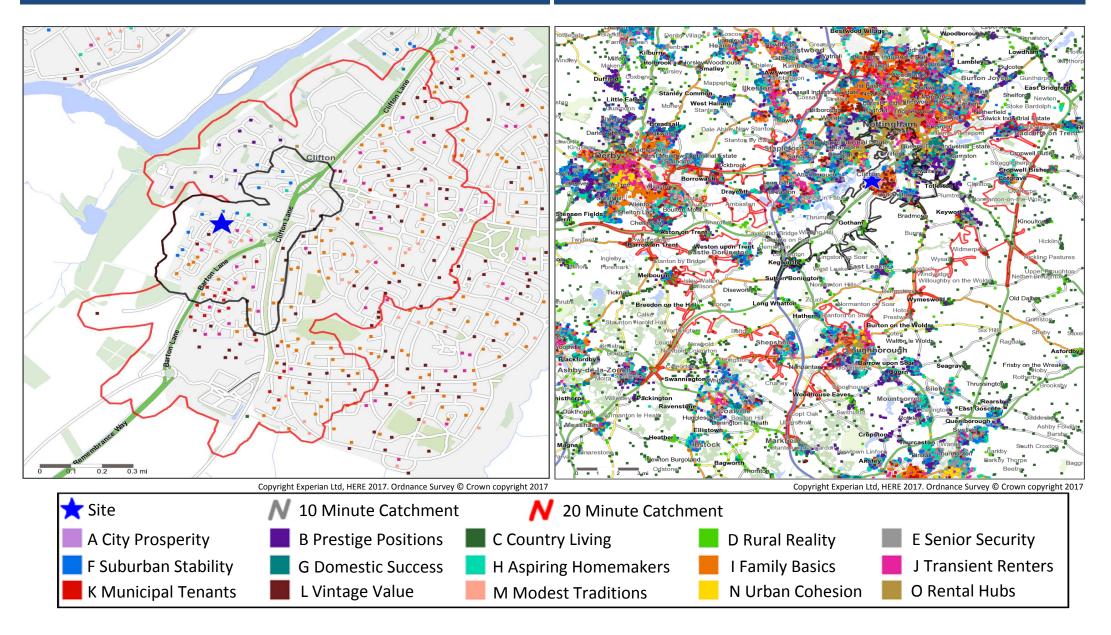

### Mosaic Groups in 10 and 20 Minute DT Catchment Area

### **20 Minute Walktime and Drivetime Mosaic Type Visualisation**