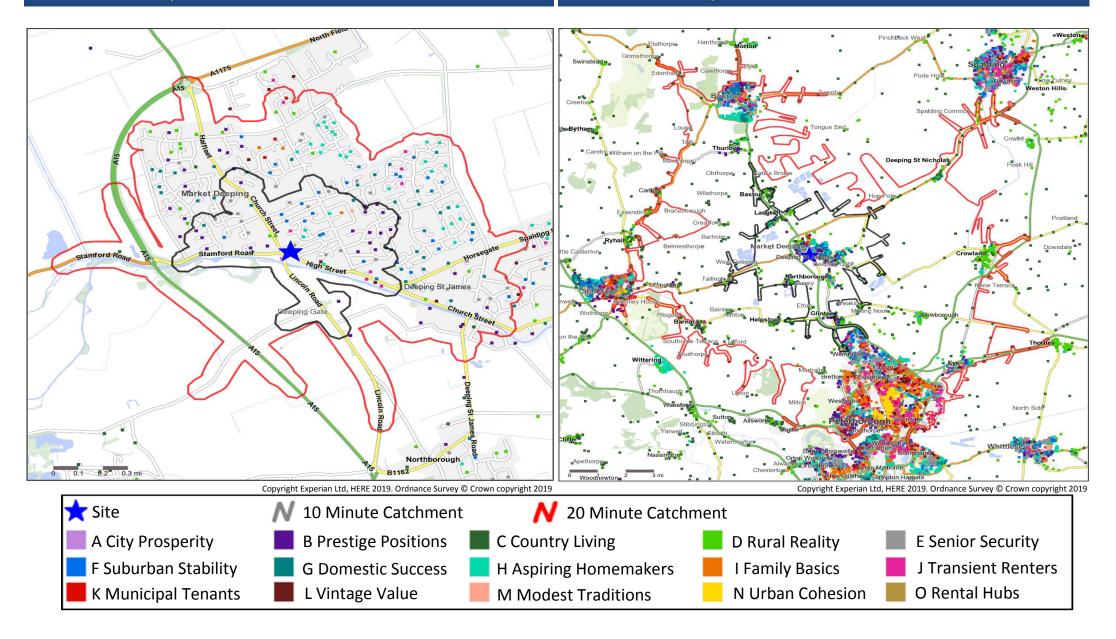

## **Catchment Mosaic Groups**

#### Mosaic Groups in 10 and 20 Minute WT Catchment Areas

#### Mosaic Groups in 10 and 20 Minute DT Catchment Area