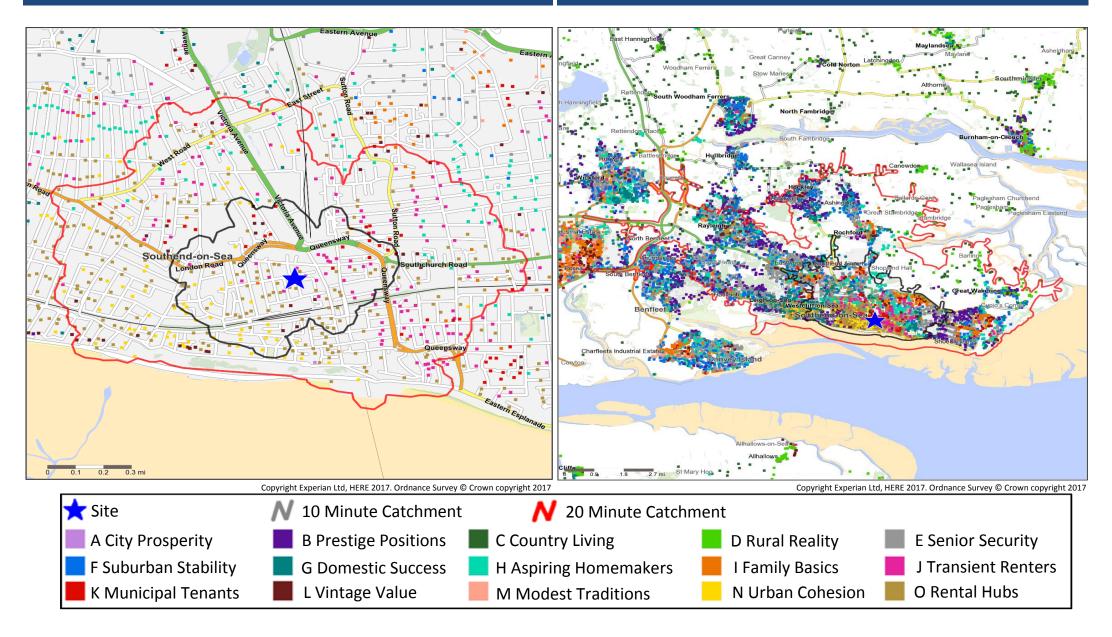

## **Catchment Mosaic Groups**

### Mosaic Groups in 10 and 20 Minute WT Catchment Areas

#### Mosaic Groups in 10 and 20 Minute DT Catchment Area