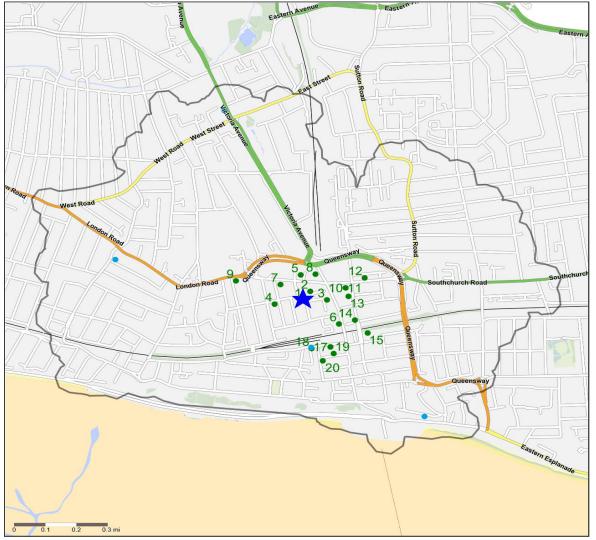

## **Competitor Map and Report**

Source: CGA 2018

## **Competitor Map**

| Ordnance Survey © Crown convright 2017 |
|----------------------------------------|
|                                        |
|                                        |

| 🛨 Site 🛑 Sta | ar Pubs |
|--------------|---------|
|--------------|---------|

Pubs

| Ta | 20   | NIA | 04001 | Ca   | 100 10 |     |     |
|----|------|-----|-------|------|--------|-----|-----|
| 10 | D ZU | иe  | arest | נ עט | mp     | euw | צוע |

| Order | Outlet Name                  | Operator              | Walktime From Site (Minutes) | Drivetime from<br>Site (Minutes) |
|-------|------------------------------|-----------------------|------------------------------|----------------------------------|
| 1     | Townhouse, SS 1 1LT          | Star Pubs & Bars      | 0.0                          | 0.1                              |
| 2     | Revolution, SS 1 1LU         | Inventive Leisure     | 1.2                          | 0.3                              |
| 3     | Molo Lounge, SS 1 1LL        | Loungers              | 1.2                          | 0.7                              |
| 4     | Sunflower Eaterie, SS 1 1NL  | Independent Free      | 2.4                          | 0.8                              |
| 5     | East Coast Social, SS 1 1NZ  | Independent Free      | 3.3                          | 0.8                              |
| 6     | Dickens, SS 1 1LH            | Mitchells & Butlers   | 3.3                          | 1.0                              |
| 7     | 50 Six Bar, SS 1 1NX         | Independent Free      | 3.3                          | 1.0                              |
| 8     | East Coast Special, SS 1 1TJ | Independent Free      | 5.1                          | 0.9                              |
| 9     | Park Tavern, SS 1 1PQ        | Trust Inns            | 5.7                          | 2.7                              |
| 10    | Bottleyards, SS 1 2NE        | Independent Free      | 5.7                          | 3.2                              |
| 11    | Slug And Lettuce, SS 1 2NE   | Stonegate Pub Company | 5.7                          | 3.2                              |
| 12    | Cow & Telescope, SS 1 2NL    | Trust Inns            | 6.6                          | 3.0                              |
| 13    | Varsity, SS 1 2JY            | Unknown               | 6.6                          | 3.1                              |
| 14    | Dick De Vignes, SS 1 2JE     | Independent Free      | 8.8                          | 4.2                              |
| 15    | Mangetout, SS 1 2BB          | Independent Free      | 9.4                          | 3.6                              |
| 16    | Ravens, SS 1 1AB             | Independent Free      | 9.7                          | 4.1                              |
| 17    | Saks Wine Bar, SS 1 1AB      | Independent Free      | 9.7                          | 4.1                              |
| 18    | Railway Hotel, SS 1 1AJ      | Star Pubs & Bars      | 10.0                         | 2.9                              |
| 19    | Last Post, SS 1 1AS          | Wetherspoon           | 10.3                         | 4.0                              |
| 20    | Hush, SS 1 1AN               | Independent Free      | 11.2                         | 2.8                              |