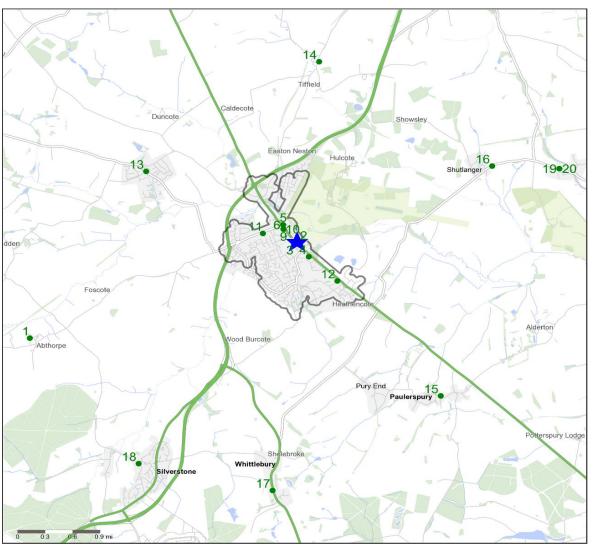

## **Competitor Map and Report**

Source: CGA 2020

## **Competitor Map**

Copyright Experian Ltd, HERE 2019. Ordnance Survey © Crown copyright 2019

| 丼 Site | Star Pubs | Pubs |
|--------|-----------|------|

## **Top 20 Nearest Competitors**

| 1 New Inn, NN12 8QR Hook Norton 0.0 8.8 8 2 Monk & Tipster, NN12 6AF Star Pubs & Bars 0.0 0.2 3 3 Peacock, NN12 6AG Punch Pub Company 0.0 0.3 4 4 Stables Bar & Grill, NN12 Independent Free 4.8 1.0 6AJ 5.7 1.1 6AJ                                                                                                                                                                                                                                                                                                                                                                                                                                                                                                                                                                                                                                                                                                                                                                                                                                        |   | Order | Outlet Name              | Operator          | Walktime From Site (Minutes) | Drivetime from<br>Site (Minutes) |
|-------------------------------------------------------------------------------------------------------------------------------------------------------------------------------------------------------------------------------------------------------------------------------------------------------------------------------------------------------------------------------------------------------------------------------------------------------------------------------------------------------------------------------------------------------------------------------------------------------------------------------------------------------------------------------------------------------------------------------------------------------------------------------------------------------------------------------------------------------------------------------------------------------------------------------------------------------------------------------------------------------------------------------------------------------------------------------------------------|---|-------|--------------------------|-------------------|------------------------------|----------------------------------|
| 3 Peacock, NN12 6AG Punch Pub Company 0.0 0.3  4 Stables Bar & Grill, NN12 Independent Free 4.8 1.0  5 Brave Old Oak, NN12 6BT Marston's 5.7 1.1  6 Plough, NN12 6BT Wells & Co 5.7 1.1  7 185 Walting St. Pub & Urban Village Pub Company 7.2 0.9  Kitchen, NN12 6BX Independent Free 7.2 0.9  9 Saracens Head Hotel, NN12 Greene King 7.2 0.9  9 Saracens Head Hotel, NN12 Independent Free 7.2 0.9  10 Ten Hands Cafe Bar, NN12 Independent Free 7.2 0.9  11 Bull, NN12 6DH Ei Group 9.7 1.8  12 Folly Inn, NN12 6LB Independent Free 13.9 2.1  13 Butchers Arms, NN12 8BA Ei Group 47.4 6.0  14 George, NN12 8AD Independent Free 50.7 6.6  15 Barley Mow, NN12 7NA Ei Group 53.1 5.8  16 Plough, NN12 7NU Unknown 68.5 7.0  17 Fox And Hounds, NN12 8XJ Independent Free 75.5 7.9  18 White Horse, NN12 8UW Everards 82.3 8.6                                                                                                                                                                                                                                                              |   | 1     | New Inn, NN12 8QR        | Hook Norton       | 0.0                          | 8.8                              |
| 4 Stables Bar & Grill, NN12 Independent Free 4.8 1.0 5 Brave Old Oak, NN12 6BT Marston's 5.7 1.1 6 Plough, NN12 6BT Wells & Co 5.7 1.1 7 185 Walting St. Pub & Urban Village Pub Company 7.2 0.9 8 Bar Encore, NN12 6BX Independent Free 7.2 0.9 9 Saracens Head Hotel, NN12 Geene King 7.2 0.9 10 Ten Hands Cafe Bar, NN12 Independent Free 7.2 0.9 11 Bull, NN12 6DH Ei Group 9.7 1.8 12 Folly Inn, NN12 6LB Independent Free 13.9 2.1 13 Butchers Arms, NN12 8BA Ei Group 47.4 6.0 14 George, NN12 8AD Independent Free 50.7 6.6 15 Barley Mow, NN12 7NA Ei Group 53.1 5.8 16 Plough, NN12 7RU Unknown 68.5 7.0 17 Fox And Hounds, NN12 8XJ Independent Free 75.5 7.9 18 White Horse, NN12 8UW Everards 82.3 8.6                                                                                                                                                                                                                                                                                                                                                                             |   | 2     | Monk & Tipster, NN12 6AF | Star Pubs & Bars  | 0.0                          | 0.2                              |
| 6AJ  5 Brave Old Oak, NN12 6BT  6 Plough, NN12 6BT  Wells & Co  5.7  1.1  7 185 Walting St. Pub & Kitchen, NN12 6BX  8 Bar Encore, NN12 6BX  Independent Free  7.2  0.9  9 Saracens Head Hotel, NN12 Greene King  10 Ten Hands Cafe Bar, NN12 Independent Free  7.2  0.9  11 Bull, NN12 6DH  Ei Group  9.7  1.8  12 Folly Inn, NN12 6LB  Independent Free  13.9  2.1  13 Butchers Arms, NN12 8BA  Ei Group  47.4  6.0  14 George, NN12 8AD  Independent Free  50.7  6.6  15 Barley Mow, NN12 7NA  Ei Group  53.1  5.8  16 Plough, NN12 7RU  Unknown  68.5  7.0  17 Fox And Hounds, NN12 8UW  Everards  82.3  8.6  Marston's  Marston's  Marston's  Marston's  Marston's                                                                                                                                                                                                                                                                                                                                                                                                                         |   | 3     | Peacock, NN12 6AG        | Punch Pub Company | 0.0                          | 0.3                              |
| 6 Plough, NN12 6BT Wells & Co 5.7 1.1  7 185 Walting St. Pub & Urban Village Pub Company Kitchen, NN12 6BX Ltd 7.2 0.9  8 Bar Encore, NN12 6BX Independent Free 7.2 0.9  9 Saracens Head Hotel, NN12 Greene King 7.2 0.9  10 Ten Hands Cafe Bar, NN12 Independent Free 7.2 0.9  11 Bull, NN12 6DH Ei Group 9.7 1.8  12 Folly Inn, NN12 6LB Independent Free 13.9 2.1  13 Butchers Arms, NN12 8BA Ei Group 47.4 6.0  14 George, NN12 8AD Independent Free 50.7 6.6  15 Barley Mow, NN12 7NA Ei Group 53.1 5.8  16 Plough, NN12 7RU Unknown 68.5 7.0  17 Fox And Hounds, NN12 8XJ Independent Free 75.5 7.9  18 White Horse, NN12 8UW Everards 82.3 8.2  19 Boat Inn, NN12 7SB Independent Free 82.3 8.6                                                                                                                                                                                                                                                                                                                                                                                          |   | 4     | ·                        | Independent Free  | 4.8                          | 1.0                              |
| 7       185 Walting St. Pub & Kitchen, NN12 6BX       Urban Village Pub Company Kitchen, NN12 6BX       7.2       0.9         8       Bar Encore, NN12 6BX       Independent Free       7.2       0.9         9       Saracens Head Hotel, NN12 6BX       Greene King       7.2       0.9         10       Ten Hands Cafe Bar, NN12 Independent Free       7.2       0.9         11       Bull, NN12 6DH       Ei Group       9.7       1.8         12       Folly Inn, NN12 6LB       Independent Free       13.9       2.1         13       Butchers Arms, NN12 8BA       Ei Group       47.4       6.0         14       George, NN12 8AD       Independent Free       50.7       6.6         15       Barley Mow, NN12 7NA       Ei Group       53.1       5.8         16       Plough, NN12 7RU       Unknown       68.5       7.0         17       Fox And Hounds, NN12 8XJ       Independent Free       75.5       7.9         18       White Horse, NN12 8UW       Everards       82.3       8.2         9       19       Boat Inn, NN12 7SB       Independent Free       82.3       8.6 |   | 5     | Brave Old Oak, NN12 6BT  | Marston's         | 5.7                          | 1.1                              |
| Kitchen, NN12 6BX       Ltd       7.2       0.9         8       Bar Encore, NN12 6BX       Independent Free       7.2       0.9         9       Saracens Head Hotel, NN12 6BX       Greene King       7.2       0.9         10       Ten Hands Cafe Bar, NN12 Independent Free       7.2       0.9         11       Bull, NN12 6DH       Ei Group       9.7       1.8         12       Folly Inn, NN12 6LB       Independent Free       13.9       2.1         13       Butchers Arms, NN12 8BA       Ei Group       47.4       6.0         14       George, NN12 8AD       Independent Free       50.7       6.6         15       Barley Mow, NN12 7NA       Ei Group       53.1       5.8         16       Plough, NN12 7RU       Unknown       68.5       7.0         17       Fox And Hounds, NN12 8XJ       Independent Free       75.5       7.9         18       White Horse, NN12 8UW       Everards       82.3       8.2         9       Boat Inn, NN12 7SB       Independent Free       82.3       8.6                                                                                |   | 6     | Plough, NN12 6BT         | Wells & Co        | 5.7                          | 1.1                              |
| 9 Saracens Head Hotel, NN12 Greene King 7.2 0.9  10 Ten Hands Cafe Bar, NN12 Independent Free 7.2 0.9  11 Bull, NN12 6DH Ei Group 9.7 1.8  12 Folly Inn, NN12 6LB Independent Free 13.9 2.1  13 Butchers Arms, NN12 8BA Ei Group 47.4 6.0  14 George, NN12 8AD Independent Free 50.7 6.6  15 Barley Mow, NN12 7NA Ei Group 53.1 5.8  16 Plough, NN12 7RU Unknown 68.5 7.0  17 Fox And Hounds, NN12 8XJ Independent Free 75.5 7.9  18 White Horse, NN12 8UW Everards 82.3 8.2  19 Boat Inn, NN12 7SB Independent Free 82.3 8.6                                                                                                                                                                                                                                                                                                                                                                                                                                                                                                                                                                   |   | 7     | _                        | . ,               | 7.2                          | 0.9                              |
| 6BX  10 Ten Hands Cafe Bar, NN12 Independent Free 6BX  11 Bull, NN12 6DH Ei Group 9.7 1.8  12 Folly Inn, NN12 6LB Independent Free 13.9 2.1 13 Butchers Arms, NN12 8BA Ei Group 47.4 6.0 14 George, NN12 8AD Independent Free 50.7 6.6 15 Barley Mow, NN12 7NA Ei Group 53.1 5.8 16 Plough, NN12 7RU Unknown 68.5 7.0 17 Fox And Hounds, NN12 8XJ Independent Free 75.5 7.9 18 White Horse, NN12 8UW Everards 82.3 8.2 9 Boat Inn, NN12 7SB Independent Free 82.3 8.6                                                                                                                                                                                                                                                                                                                                                                                                                                                                                                                                                                                                                           |   | 8     | Bar Encore, NN12 6BX     | Independent Free  | 7.2                          | 0.9                              |
| 6BX 11 Bull, NN12 6DH Ei Group 9.7 1.8 12 Folly Inn, NN12 6LB Independent Free 13.9 2.1 13 Butchers Arms, NN12 8BA Ei Group 47.4 6.0 14 George, NN12 8AD Independent Free 50.7 6.6 15 Barley Mow, NN12 7NA Ei Group 53.1 5.8 16 Plough, NN12 7RU Unknown 68.5 7.0 17 Fox And Hounds, NN12 8XJ Independent Free 75.5 7.9 18 White Horse, NN12 8UW Everards 82.3 8.2 19 Boat Inn, NN12 7SB Independent Free 82.3 8.6                                                                                                                                                                                                                                                                                                                                                                                                                                                                                                                                                                                                                                                                              |   | 9     | ·                        | Greene King       | 7.2                          | 0.9                              |
| 12 Folly Inn, NN12 6LB Independent Free 13.9 2.1  13 Butchers Arms, NN12 8BA Ei Group 47.4 6.0  14 George, NN12 8AD Independent Free 50.7 6.6  15 Barley Mow, NN12 7NA Ei Group 53.1 5.8  16 Plough, NN12 7RU Unknown 68.5 7.0  17 Fox And Hounds, NN12 8XJ Independent Free 75.5 7.9  18 White Horse, NN12 8UW Everards 82.3 8.2  19 Boat Inn, NN12 7SB Independent Free 82.3 8.6                                                                                                                                                                                                                                                                                                                                                                                                                                                                                                                                                                                                                                                                                                              |   | 10    |                          | Independent Free  | 7.2                          | 0.9                              |
| 13.9 2.1  13 Butchers Arms, NN12 8BA Ei Group 47.4 6.0  14 George, NN12 8AD Independent Free 50.7 6.6  15 Barley Mow, NN12 7NA Ei Group 53.1 5.8  16 Plough, NN12 7RU Unknown 68.5 7.0  17 Fox And Hounds, NN12 8XJ Independent Free 75.5 7.9  18 White Horse, NN12 8UW Everards 82.3 8.2  19 Boat Inn, NN12 7SB Independent Free 82.3 8.6                                                                                                                                                                                                                                                                                                                                                                                                                                                                                                                                                                                                                                                                                                                                                      |   | 11    | Bull, NN12 6DH           | Ei Group          | 9.7                          | 1.8                              |
| 14 George, NN12 8AD Independent Free 50.7 6.6  15 Barley Mow, NN12 7NA Ei Group 53.1 5.8  16 Plough, NN12 7RU Unknown 68.5 7.0  17 Fox And Hounds, NN12 8XJ Independent Free 75.5 7.9  18 White Horse, NN12 8UW Everards 82.3 8.2  19 Boat Inn, NN12 7SB Independent Free 82.3 8.6                                                                                                                                                                                                                                                                                                                                                                                                                                                                                                                                                                                                                                                                                                                                                                                                              |   | 12    | Folly Inn, NN12 6LB      | Independent Free  | 13.9                         | 2.1                              |
| 15 Barley Mow, NN12 7NA Ei Group 53.1 5.8  16 Plough, NN12 7RU Unknown 68.5 7.0  17 Fox And Hounds, NN12 8XJ Independent Free 75.5 7.9  18 White Horse, NN12 8UW Everards 82.3 8.2  19 Boat Inn, NN12 7SB Independent Free 82.3 8.6                                                                                                                                                                                                                                                                                                                                                                                                                                                                                                                                                                                                                                                                                                                                                                                                                                                             |   | 13    | Butchers Arms, NN12 8BA  | Ei Group          | 47.4                         | 6.0                              |
| 16 Plough, NN12 7RU Unknown 68.5 7.0  17 Fox And Hounds, NN12 8XJ Independent Free 75.5 7.9  18 White Horse, NN12 8UW Everards 82.3 8.2  19 Boat Inn, NN12 7SB Independent Free 82.3 8.6                                                                                                                                                                                                                                                                                                                                                                                                                                                                                                                                                                                                                                                                                                                                                                                                                                                                                                        |   | 14    | George, NN12 8AD         | Independent Free  | 50.7                         | 6.6                              |
| 17 Fox And Hounds, NN12 8XJ Independent Free 75.5 7.9  18 White Horse, NN12 8UW Everards 82.3 8.2  19 Boat Inn, NN12 7SB Independent Free 82.3 8.6                                                                                                                                                                                                                                                                                                                                                                                                                                                                                                                                                                                                                                                                                                                                                                                                                                                                                                                                              |   | 15    | Barley Mow, NN12 7NA     | Ei Group          | 53.1                         | 5.8                              |
| 18 White Horse, NN12 8UW Everards 82.3 8.2 9 19 Boat Inn, NN12 7SB Independent Free 82.3 8.6                                                                                                                                                                                                                                                                                                                                                                                                                                                                                                                                                                                                                                                                                                                                                                                                                                                                                                                                                                                                    |   | 16    | Plough, NN12 7RU         | Unknown           | 68.5                         | 7.0                              |
| 9 19 Boat Inn, NN12 7SB Independent Free 82.3 8.6                                                                                                                                                                                                                                                                                                                                                                                                                                                                                                                                                                                                                                                                                                                                                                                                                                                                                                                                                                                                                                               |   | 17    | Fox And Hounds, NN12 8XJ | Independent Free  | 75.5                         | 7.9                              |
| 20 Navigation NN12 7SB Marston's                                                                                                                                                                                                                                                                                                                                                                                                                                                                                                                                                                                                                                                                                                                                                                                                                                                                                                                                                                                                                                                                |   | 18    | White Horse, NN12 8UW    | Everards          | 82.3                         | 8.2                              |
| 20 Navigation, NN12 7SB Marston's 82.3 8.6                                                                                                                                                                                                                                                                                                                                                                                                                                                                                                                                                                                                                                                                                                                                                                                                                                                                                                                                                                                                                                                      | 9 | 19    | Boat Inn, NN12 7SB       | Independent Free  | 82.3                         | 8.6                              |
|                                                                                                                                                                                                                                                                                                                                                                                                                                                                                                                                                                                                                                                                                                                                                                                                                                                                                                                                                                                                                                                                                                 |   | 20    | Navigation, NN12 7SB     | Marston's         | 82.3                         | 8.6                              |