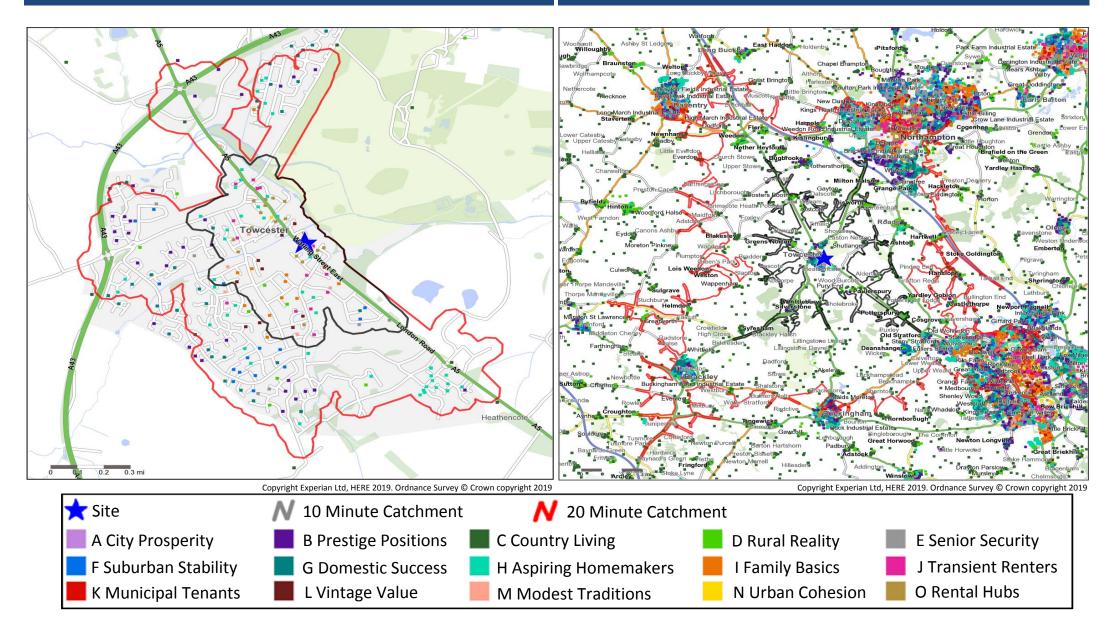

### **Mosaic Groups in 10 and 20 Minute WT Catchment Areas**

#### Mosaic Groups in 10 and 20 Minute DT Catchment Area

# **Adults 18+ by Mosaic Type in Each Catchment**

|       |         |                       | 10 Minute  | 20 Minute  | 10 Minute  | 20 Minute  |
|-------|---------|-----------------------|------------|------------|------------|------------|
|       |         |                       | WT         | WT         | DT         | DT         |
| Mos   | aic Tyn | e Profile             | Catchment  | Catchment  | Catchment  | Catchment  |
| IVIUS | aic Typ | e Profile             | Adults 18+ | Adults 18+ | Adults 18+ | Adults 18+ |
|       | A01     | World-Class Wealth    | 0          | 0          | 0          | 0          |
|       | A02     | Uptown Elite          | 0          | 0          | 0          | 34         |
|       | A03     | Penthouse Chic        | 0          | 0          | 0          | 0          |
|       | A04     | Metro High-Flyers     | 0          | 0          | 0          | 28         |
|       | B05     | Premium Fortunes      | 0          | 0          | 25         | 733        |
|       | B06     | Diamond Days          | 0          | 0          | 21         | 1,239      |
|       | B07     | Alpha Families        | 0          | 211        | 938        | 4,647      |
|       | B08     | Bank of Mum and Dad   | 20         | 417        | 523        | 4,068      |
|       | B09     | Empty-Nest Adventure  | 45         | 487        | 604        | 4,490      |
|       | C10     | Wealthy Landowners    | 0          | 17         | 1,207      | 5,499      |
|       | C11     | Rural Vogue           | 0          | 6          | 245        | 2,805      |
|       | C12     | Scattered Homesteads  | 0          | 0          | 113        | 555        |
|       | C13     | Village Retirement    | 0          | 39         | 2,310      | 6,585      |
|       | D14     | Satellite Settlers    | 1          | 63         | 3,170      | 10,393     |
|       | D15     | Local Focus           | 31         | 107        | 1,036      | 4,240      |
|       | D16     | Outlying Seniors      | 0          | 0          | 981        | 3,852      |
|       | D17     | Far-Flung Outposts    | 0          | 0          | 0          | 0          |
|       | E18     | Legacy Elders         | 0          | 0          | 0          | 2,532      |
|       | E19     | Bungalow Heaven       | 7          | 167        | 485        | 4,318      |
|       | E20     | Classic Grandparents  | 0          | 0          | 0          | 2,240      |
|       | E21     | Solo Retirees         | 71         | 71         | 71         | 3,455      |
|       | F22     | Boomerang Boarders    | 0          | 81         | 81         | 1,342      |
|       | F23     | Family Ties           | 0          | 86         | 113        | 1,904      |
|       | F24     | Fledgling Free        | 42         | 222        | 222        | 1,893      |
|       | F25     | Dependable Me         | 48         | 376        | 396        | 4,139      |
|       | G26     | Cafés and Catchments  | 0          | 0          | 0          | 776        |
|       | G27     | Thriving Independence | 37         | 37         | 37         | 5,469      |
|       | G28     | Modern Parents        | 11         | 558        | 1,250      | 14,795     |
|       | G29     | Mid-Career Convention | 39         | 446        | 862        | 5,243      |
|       | H30     | Primary Ambitions     | 38         | 111        | 116        | 12,781     |
|       | H31     | Affordable Fringe     | 11         | 45         | 45         | 1,415      |
|       | H32     | First-Rung Futures    | 0          | 137        | 137        | 3,784      |
|       | H33     | Contemporary Starts   | 163        | 435        | 851        | 15,907     |
|       | H34     | New Foundations       | 6          | 285        | 358        | 1,241      |
|       | H35     | Flying Solo           | 115        | 242        | 242        | 2,456      |
|       |         |                       |            |            |            |            |

|         |        |                               | 10 Minute<br>WT | 20 Minute<br>WT | 10 Minute<br>DT | 20 Minute<br>DT |
|---------|--------|-------------------------------|-----------------|-----------------|-----------------|-----------------|
| Massi   | c Tumo | Profile                       | Catchment       | Catchment       | Catchment       | Catchment       |
| IVIUSai | с туре | Profile                       | Adults 18+      | Adults 18+      | Adults 18+      | Adults 18+      |
|         | 136    | Solid Economy                 | 64              | 103             | 109             | 8,164           |
|         | 137    | <b>Budget Generations</b>     | 336             | 405             | 405             | 1,451           |
|         | 138    | <b>Economical Families</b>    | 0               | 0               | 0               | 1,099           |
|         | 139    | Families on a Budget          | 0               | 0               | 0               | 6,618           |
|         | J40    | Value Rentals                 | 82              | 85              | 85              | 421             |
|         | J41    | Youthful Endeavours           | 44              | 44              | 44              | 987             |
|         | J42    | Midlife Renters               | 353             | 356             | 356             | 10,462          |
|         | J43    | Renting Rooms                 | 0               | 0               | 0               | 9,980           |
|         | K44    | Inner City Stalwarts          | 0               | 0               | 0               | 125             |
|         | K45    | City Diversity                | 0               | 0               | 0               | 103             |
|         | K46    | High Rise Residents           | 0               | 0               | 0               | 189             |
|         | K47    | Single Essentials             | 37              | 37              | 37              | 3,834           |
|         | K48    | Mature Workers                | 0               | 0               | 0               | 1,066           |
|         | L49    | Flatlet Seniors               | 0               | 0               | 0               | 900             |
|         | L50    | Pocket Pensions               | 112             | 214             | 267             | 2,697           |
|         | L51    | <b>Retirement Communities</b> | 77              | 84              | 84              | 1,441           |
|         | L52    | Estate Veterans               | 48              | 56              | 56              | 2,424           |
|         | L53    | Seasoned Survivors            | 0               | 0               | 0               | 131             |
|         | M54    | Down-to-Earth Owners          | 0               | 0               | 0               | 87              |
|         | M55    | Back with the Folks           | 111             | 128             | 128             | 3,609           |
|         | M56    | Self Supporters               | 76              | 84              | 84              | 1,194           |
|         | N57    | Community Elders              | 0               | 0               | 0               | 448             |
|         | N58    | Culture & Comfort             | 0               | 0               | 0               | 177             |
|         | N59    | Large Family Living           | 0               | 0               | 0               | 0               |
|         | N60    | Ageing Access                 | 8               | 8               | 8               | 470             |
|         | 061    | Career Builders               | 230             | 232             | 232             | 2,422           |
|         | 062    | Central Pulse                 | 0               | 0               | 0               | 5,607           |
|         | 063    | Flexible Workforce            | 0               | 0               | 0               | 1,685           |
|         | 064    | Bus-Route Renters             | 326             | 342             | 342             | 4,288           |
|         | 065    | Learners & Earners            | 0               | 0               | 0               | 924             |
|         | 066    | Student Scene                 | 0               | 0               | 0               | 63              |
|         | U99    | Unclassified                  | 0               | 0               | 0               | 0               |
|         |        | Total                         | 2,589           | 6,824           | 18,676          | 207,924         |