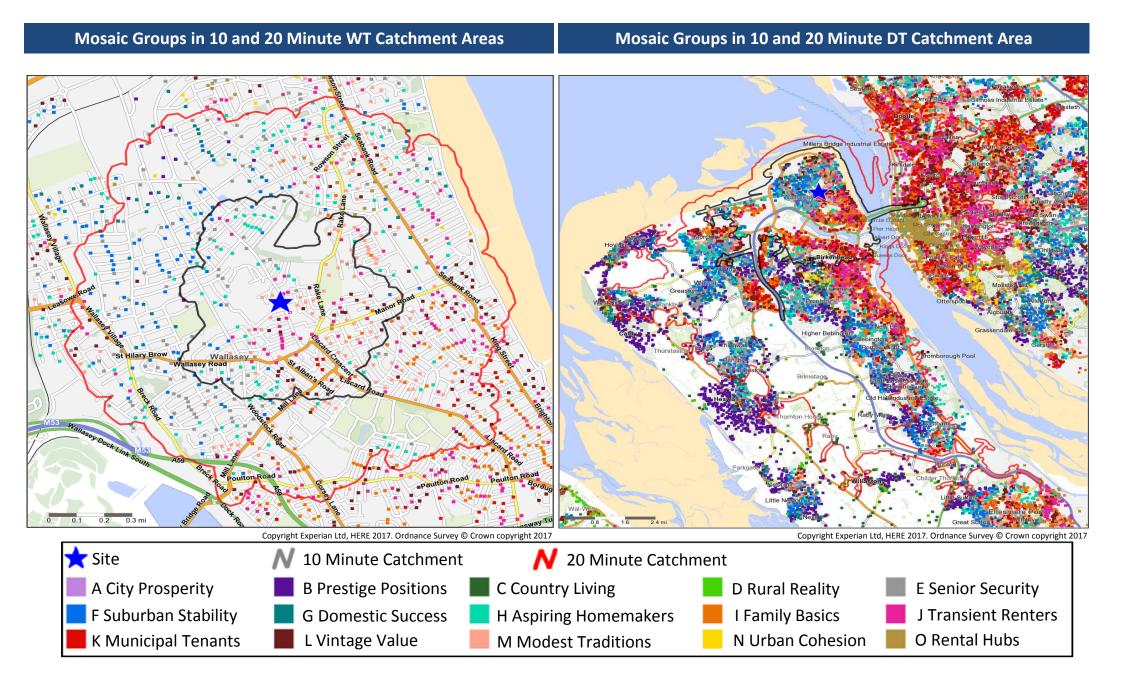

# Adults 18+ by Mosaic Type in Each Catchment

|      |         |                       | 10 Minute<br>WT | 20 Minute<br>WT | 10 Minute<br>DT | 20 Minute<br>DT |
|------|---------|-----------------------|-----------------|-----------------|-----------------|-----------------|
| Mosa | aic Tyn | e Profile             | Catchment       | Catchment       | Catchment       | Catchment       |
|      |         |                       | Adults 18+      | Adults 18+      | Adults 18+      | Adults 18+      |
|      | A01     | World-Class Wealth    | 0               | 0               | 0               | 0               |
|      | A02     | Uptown Elite          | 0               | 0               | 13              | 149             |
|      | A03     | Penthouse Chic        | 0               | 0               | 0               | 0               |
|      | A04     | Metro High-Flyers     | 0               | 0               | 0               | 40              |
|      | B05     | Premium Fortunes      | 0               | 15              | 25              | 531             |
|      | B06     | Diamond Days          | 0               | 73              | 151             | 2,660           |
|      | B07     | Alpha Families        | 0               | 0               | 33              | 2,619           |
|      | B08     | Bank of Mum and Dad   | 0               | 85              | 178             | 3,418           |
|      | B09     | Empty-Nest Adventure  | 0               | 92              | 210             | 7,757           |
|      | C10     | Wealthy Landowners    | 0               | 0               | 0               | 505             |
|      | C11     | Rural Vogue           | 0               | 0               | 0               | 84              |
|      | C12     | Scattered Homesteads  | 0               | 0               | 0               | 0               |
|      | C13     | Village Retirement    | 0               | 0               | 0               | 357             |
|      | D14     | Satellite Settlers    | 0               | 0               | 0               | 433             |
|      | D15     | Local Focus           | 0               | 0               | 0               | 0               |
|      | D16     | Outlying Seniors      | 0               | 0               | 0               | 0               |
|      | D17     | Far-Flung Outposts    | 0               | 0               | 0               | 0               |
|      | E18     | Legacy Elders         | 8               | 534             | 1,227           | 6,344           |
|      | E19     | Bungalow Heaven       | 0               | 0               | 243             | 5,794           |
|      | E20     | Classic Grandparents  | 366             | 1,792           | 2,430           | 9,493           |
|      | E21     | Solo Retirees         | 523             | 1,664           | 2,450           | 8,246           |
|      | F22     | Boomerang Boarders    | 99              | 1,441           | 2,415           | 10,780          |
|      | F23     | Family Ties           | 127             | 501             | 1,015           | 4,072           |
|      | F24     | Fledgling Free        | 4               | 109             | 471             | 3,085           |
|      | F25     | Dependable Me         | 334             | 1,326           | 1,969           | 11,854          |
|      | G26     | Cafés and Catchments  | 0               | 85              | 150             | 506             |
|      | G27     | Thriving Independence | 8               | 826             | 1,405           | 3,291           |
|      | G28     | Modern Parents        | 0               | 0               | 558             | 1,521           |
|      | G29     | Mid-Career Convention | 0               | 193             | 434             | 7,101           |
|      | H30     | Primary Ambitions     | 432             | 1,023           | 1,390           | 2,859           |
|      | H31     | Affordable Fringe     | 478             | 1,400           | 2,743           | 11,152          |
|      | H32     | First-Rung Futures    | 345             | 1,278           | 2,607           | 9,069           |
|      | H33     | Contemporary Starts   | 0               | 0               | 39              | 467             |
|      | H34     | New Foundations       | 0               | 26              | 34              | 1,618           |
|      | H35     | Flying Solo           | 0               | 85              | 196             | 790             |

|        |        |                               | 10 Minute<br>WT | 20 Minute<br>WT | 10 Minute<br>DT | 20 Minute<br>DT |
|--------|--------|-------------------------------|-----------------|-----------------|-----------------|-----------------|
| Mosai  | c Type | Profile                       | Catchment       | Catchment       | Catchment       | Catchment       |
| WIUSai | стуре  | FIOINE                        | Adults 18+      | Adults 18+      | Adults 18+      | Adults 18+      |
|        | 136    | Solid Economy                 | 0               | 14              | 89              | 784             |
|        | 137    | Budget Generations            | 0               | 0               | 597             | 3,705           |
|        | 138    | Economical Families           | 230             | 2,157           | 5,117           | 15,252          |
|        | 139    | Families on a Budget          | 0               | 245             | 5,537           | 21,331          |
|        | J40    | Value Rentals                 | 70              | 120             | 678             | 3,750           |
|        | J41    | Youthful Endeavours           | 0               | 78              | 857             | 3,456           |
|        | J42    | Midlife Renters               | 544             | 1,949           | 2,973           | 6,669           |
|        | J43    | Renting Rooms                 | 498             | 1,887           | 6,917           | 49,151          |
|        | K44    | Inner City Stalwarts          | 0               | 0               | 0               | 1,225           |
|        | K45    | City Diversity                | 0               | 0               | 0               | 102             |
|        | K46    | High Rise Residents           | 157             | 157             | 383             | 2,112           |
|        | K47    | Single Essentials             | 0               | 146             | 1,349           | 8,306           |
|        | K48    | Mature Workers                | 0               | 89              | 3,220           | 24,921          |
|        | L49    | Flatlet Seniors               | 11              | 261             | 2,362           | 15,088          |
|        | L50    | Pocket Pensions               | 0               | 180             | 620             | 2,740           |
|        | L51    | <b>Retirement Communities</b> | 7               | 398             | 1,697           | 4,749           |
|        | L52    | Estate Veterans               | 0               | 26              | 264             | 4,944           |
|        | L53    | Seasoned Survivors            | 692             | 1,944           | 4,440           | 19,579          |
|        | M54    | Down-to-Earth Owners          | 19              | 119             | 454             | 3,679           |
|        | M55    | Back with the Folks           | 823             | 2,135           | 3,002           | 12,630          |
|        | M56    | Self Supporters               | 864             | 2,426           | 3,826           | 10,084          |
|        | N57    | Community Elders              | 0               | 0               | 0               | 13              |
|        | N58    | Culture & Comfort             | 0               | 0               | 0               | 0               |
|        | N59    | Large Family Living           | 0               | 0               | 0               | 347             |
|        | N60    | Ageing Access                 | 0               | 124             | 567             | 2,841           |
|        | 061    | Career Builders               | 0               | 51              | 82              | 993             |
|        | 062    | Central Pulse                 | 0               | 0               | 260             | 15,177          |
|        | 063    | Flexible Workforce            | 0               | 0               | 0               | 418             |
|        | 064    | Bus-Route Renters             | 65              | 798             | 2,346           | 7,157           |
|        | 065    | Learners & Earners            | 0               | 0               | 13              | 5,117           |
|        | 066    | Student Scene                 | 0               | 0               | 0               | 4,800           |
|        | U99    | Unclassified                  | 0               | 0               | 0               | 15,813          |
|        |        | Total                         | 6,704           | 27,852          | 70,036          | 383,528         |

#### Top 3 Mosaic Types in a 20 Minute Walktime

#### 1. M56 Self Supporters

Hard-working mature singles who own their budget houses and earn modest wages

- Aged 46-65
- Singles living alone
- Income typically £20-25k
- Own 2 or 3 bedroom small homes
- Still working
- Often terraces

#### 2. I38 Economical Families

Busy families with children, who own their low-cost homes and budget carefully

- Married or cohabiting couples
- Likely to have pre-school children
- Outgoings high in proportion to income
- Own low value homes
- Both parents working
- Unsecured personal loans

#### 3. M55 Back with the Folks

Older owners whose adult children are sharing their modest home while striving to gain independence

- Pre-retirement
- Families with adult children
- Individual incomes not high
- Better off if children are contributing
- Own 3 bed semis and terraces
- Bills can become a struggle

### Top 3 Mosaic Types in a 20 Minute Drivetime

#### **1. J43 Renting Rooms**

Transient renters of low cost accommodation often within older properties

- Singles and homesharers
- Short term private renters
- Low rent accommodation
- Often Victorian terraces
- Most likely to get a lift to work

#### 2. K48 Mature Workers

Older social renters settled in low value homes who are experienced at budgeting

3. I39 Families on a Budget

Families with children in low value social houses making limited resources go a long way