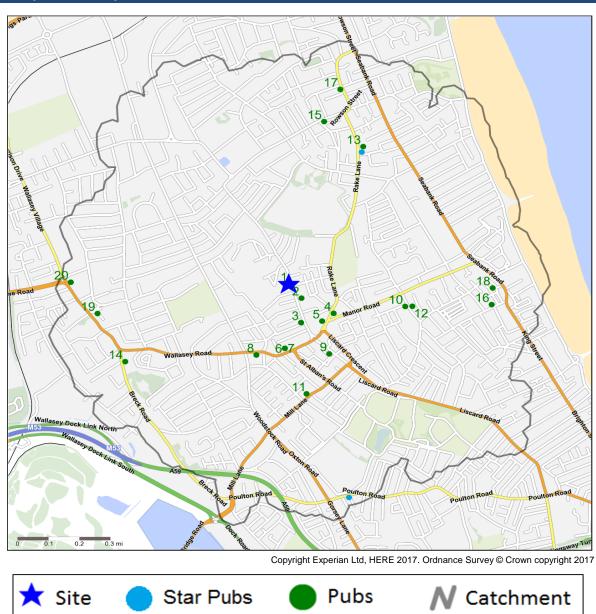

### **Competitor Map and Report**

Source: CGA 2018

### **Competitor Map**

### Top 20 Nearest Competitors

| Order | Outlet Name                        | Operator            | Walktime From<br>Site (Minutes) | Drivetime from<br>Site (Minutes) |
|-------|------------------------------------|---------------------|---------------------------------|----------------------------------|
| 1     | Stanleys, CH45 4LE                 | Star Pubs & Bars    | 0.0                             | 0.1                              |
| 2     | Vineyard, CH45 4LQ                 | Independent Free    | 1.2                             | 0.4                              |
| 3     | Dukes Bar And Grill, CH45<br>4QN   | Unknown             | 3.0                             | 1.2                              |
| 4     | Queens Arms, CH45 4JR              | Ei Group            | 4.5                             | 1.2                              |
| 5     | Royal Oak Hotel, CH45 4JG          | Marston's           | 5.4                             | 1.0                              |
| 6     | Clairville, CH45 4NW               | Wetherspoon         | 6.3                             | 2.1                              |
| 7     | Soft Rock Cafe, CH45 4NW           | Independent Free    | 6.3                             | 2.1                              |
| 8     | Boot, CH44 2AA                     | Ei Group            | 6.6                             | 2.7                              |
| 9     | Tower Hotel, CH44 5TL              | Ei Group            | 9.7                             | 2.1                              |
| 10    | Primrose Inn, CH44 1BB             | Trust Inns          | 10.3                            | 2.1                              |
| 11    | Lazy Landlord, CH44 5UG            | Independent Free    | 10.9                            | 2.0                              |
| 12    | Saddle Inn, CH44 1DE               | Ei Group            | 10.9                            | 2.2                              |
| 13    | Stanleys Cask, CH45 1JP            | Star Pubs & Bars    | 12.7                            | 2.5                              |
| 14    | Ship Inn, CH44 2ED                 | Ei Group            | 15.1                            | 4.3                              |
| 15    | Telegraph Inn, CH45 5EN            | Ei Group            | 15.4                            | 2.7                              |
| 16    | Lord Nelson, CH44 0EA              | Admiral Taverns Ltd | 16.6                            | 3.4                              |
| 17    | Sandridge Hotel, CH45 5AR          | Ei Group            | 16.9                            | 3.3                              |
| 18    | Wellington, CH44 1ED               | Independent Free    | 16.9                            | 3.4                              |
| 19    | Cheshire Cheese Hotel,<br>CH44 2DH | Trust Inns          | 17.8                            | 4.0                              |
| 20    | Sheridans, CH45 3LQ                | Ei Group            | 20.5                            | 4.2                              |