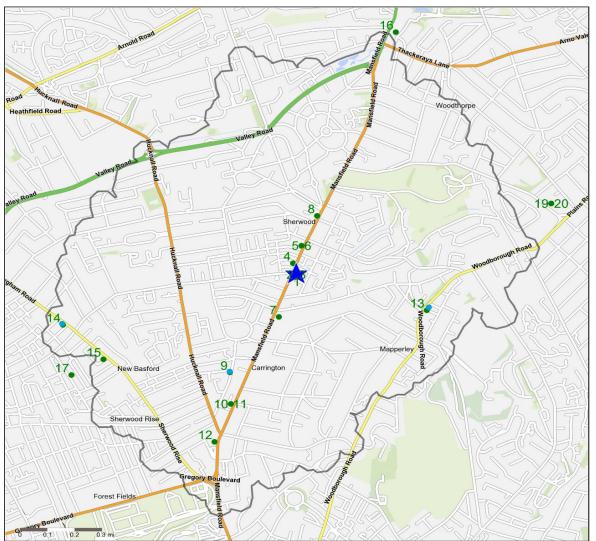

# **Competitor Map and Report**

Source: CGA 2018

### **Competitor Map**

Copyright Experian Ltd, HERE 2017. Ordnance Survey © Crown copyright 2017

| ★ Site | Star Pubs | Pubs |  |
|--------|-----------|------|--|
|--------|-----------|------|--|

### **Top 20 Nearest Competitors**

| Order | Outlet Name                     | Operator                   | Walktime From<br>Site (Minutes) | Drivetime from<br>Site (Minutes) |
|-------|---------------------------------|----------------------------|---------------------------------|----------------------------------|
| 1     | Dowlings, NG 5 2FR              | Star Pubs & Bars           | 0.0                             | 0.2                              |
| 2     | Robin Hood Hotel, NG 5 2FR      | Greene King                | 0.0                             | 0.2                              |
| 3     | Sherwood, NG 5 2FR              | Ei Group                   | 0.0                             | 0.2                              |
| 4     | Beer Dock, NG 5 2JL             | Independent Free           | 0.6                             | 0.9                              |
| 5     | Le Mistral, NG 5 2JN            | Ever So Sensible Bars      | 2.1                             | 0.8                              |
| 6     | Samuel Hall, NG 5 2JN           | Wetherspoon                | 2.1                             | 0.8                              |
| 7     | Fat Cat, NG 5 2EL               | Independent Free           | 3.6                             | 1.1                              |
| 8     | Sherwood Manor, NG 5 2FX        | Greene King                | 4.8                             | 1.4                              |
| 9     | Gladstone Hotel, NG 5 2AW       | Star Pubs & Bars           | 10.3                            | 2.3                              |
| 10    | Doctors Orders, NG 5 2DA        | Independent Free           | 10.9                            | 2.6                              |
| 11    | New Carrington Inn, NG 5<br>2DA | Ei Group                   | 10.9                            | 2.6                              |
| 12    | Grosvenor, NG 5 2BY             | Greene King                | 14.5                            | 2.9                              |
| 13    | Duke Of Cambridge, NG 3<br>5FH  | Star Pubs & Bars           | 15.1                            | 3.2                              |
| 14    | Willow Tree Inn, NG 7 7DA       | Star Pubs & Bars           | 19.0                            | 3.9                              |
| 15    | Royal Oak, NG 7 7AJ             | *Other Small Retail Groups | 19.3                            | 4.3                              |
| 16    | Vale Hotel, NG 5 3GG            | Greene King                | 21.4                            | 4.2                              |
| 17    | Pelham, NG 7 7JS                | Independent Free           | 22.3                            | 4.5                              |
| 18    | Bread & Bitter, NG 3 5JL        | Castle Rock                | 24.7                            | 4.8                              |
| 19    | Plainsman, NG 3 5JL             | Greene King                | 24.7                            | 4.8                              |
| 20    | Woodthorpe Top, NG 3 5JL        | Wetherspoon                | 24.7                            | 4.8                              |