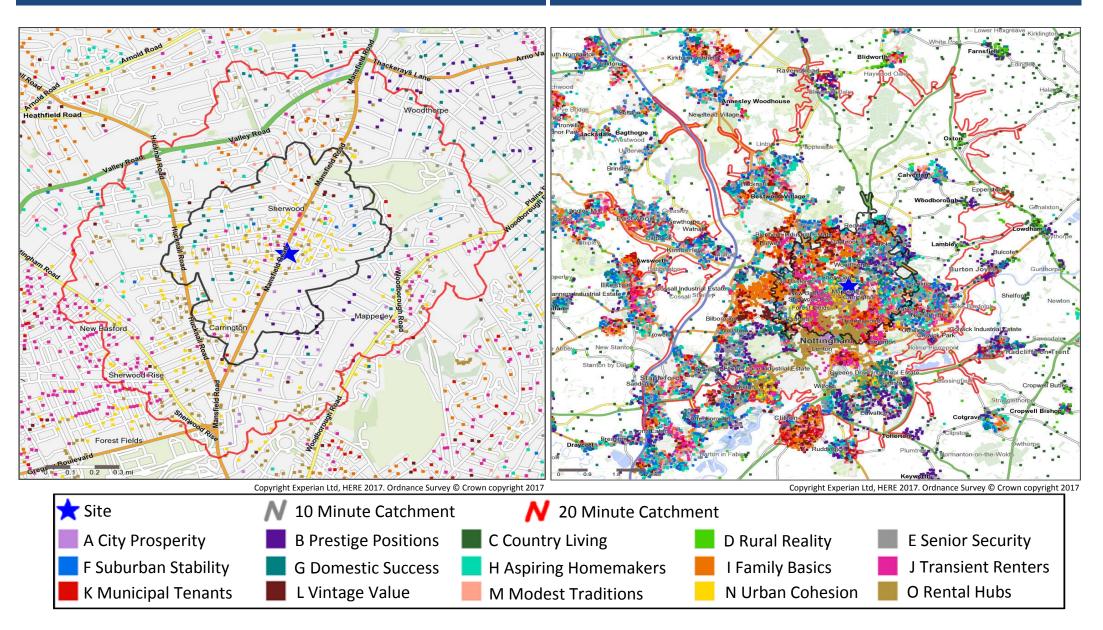

### **Catchment Mosaic Groups**

### **Mosaic Groups in 10 and 20 Minute WT Catchment Areas**

#### Mosaic Groups in 10 and 20 Minute DT Catchment Area

## **Adults 18+ by Mosaic Type in Each Catchment**

|       |         |                       | 10 Minute  | 20 Minute  | 10 Minute  | 20 Minute  |
|-------|---------|-----------------------|------------|------------|------------|------------|
|       |         |                       | WT         | WT         | DT         | DT         |
| Moss  | aic Tyn | e Profile             | Catchment  | Catchment  | Catchment  | Catchment  |
| IVIUS | атс тур | e riville             | Adults 18+ | Adults 18+ | Adults 18+ | Adults 18+ |
|       | A01     | World-Class Wealth    | 0          | 0          | 21         | 182        |
|       | A02     | Uptown Elite          | 161        | 734        | 911        | 2,503      |
|       | A03     | Penthouse Chic        | 0          | 0          | 0          | 0          |
|       | A04     | Metro High-Flyers     | 0          | 53         | 275        | 924        |
|       | B05     | Premium Fortunes      | 80         | 238        | 238        | 1,577      |
|       | B06     | Diamond Days          | 168        | 502        | 656        | 4,504      |
|       | B07     | Alpha Families        | 0          | 37         | 91         | 4,064      |
|       | B08     | Bank of Mum and Dad   | 0          | 94         | 618        | 5,898      |
|       | B09     | Empty-Nest Adventure  | 0          | 25         | 1,834      | 10,336     |
|       | C10     | Wealthy Landowners    | 0          | 0          | 5          | 1,176      |
|       | C11     | Rural Vogue           | 0          | 0          | 0          | 216        |
|       | C12     | Scattered Homesteads  | 0          | 0          | 7          | 64         |
|       | C13     | Village Retirement    | 0          | 0          | 5          | 1,342      |
|       | D14     | Satellite Settlers    | 0          | 0          | 8          | 1,287      |
|       | D15     | Local Focus           | 0          | 0          | 1          | 65         |
|       | D16     | Outlying Seniors      | 0          | 0          | 4          | 220        |
|       | D17     | Far-Flung Outposts    | 0          | 0          | 0          | 0          |
|       | E18     | Legacy Elders         | 289        | 588        | 2,840      | 10,661     |
|       | E19     | Bungalow Heaven       | 0          | 212        | 2,176      | 9,665      |
|       | E20     | Classic Grandparents  | 91         | 264        | 3,331      | 11,252     |
|       | E21     | Solo Retirees         | 69         | 400        | 3,491      | 10,099     |
|       | F22     | Boomerang Boarders    | 29         | 43         | 2,131      | 9,923      |
|       | F23     | Family Ties           | 0          | 19         | 765        | 2,412      |
|       | F24     | Fledgling Free        | 0          | 0          | 603        | 7,603      |
|       | F25     | Dependable Me         | 153        | 366        | 3,508      | 11,191     |
|       | G26     | Cafés and Catchments  | 150        | 262        | 399        | 5,641      |
|       | G27     | Thriving Independence | 704        | 1,871      | 5,331      | 15,855     |
|       | G28     | Modern Parents        | 0          | 0          | 58         | 5,068      |
|       | G29     | Mid-Career Convention | 0          | 32         | 692        | 5,217      |
|       | H30     | Primary Ambitions     | 146        | 619        | 2,769      | 5,716      |
|       | H31     | Affordable Fringe     | 11         | 22         | 2,249      | 13,083     |
|       | H32     | First-Rung Futures    | 32         | 409        | 5,079      | 16,750     |
|       | H33     | Contemporary Starts   | 0          | 0          | 564        | 5,723      |
|       | H34     | New Foundations       | 16         | 29         | 1,269      | 2,518      |
|       | H35     | Flying Solo           | 49         | 180        | 641        | 2,337      |
|       |         |                       |            |            |            |            |

|         |        |                               | 10 Minute<br>WT | 20 Minute<br>WT | 10 Minute<br>DT | 20 Minute<br>DT |
|---------|--------|-------------------------------|-----------------|-----------------|-----------------|-----------------|
| Mosai   | c Type | Profile                       | Catchment       | Catchment       | Catchment       | Catchment       |
| IVIUSAI | с туре | Frome                         | Adults 18+      | Adults 18+      | Adults 18+      | Adults 18+      |
|         | 136    | Solid Economy                 | 142             | 310             | 1,056           | 2,484           |
|         | 137    | Budget Generations            | 0               | 69              | 1,732           | 5,926           |
|         | 138    | Economical Families           | 61              | 602             | 6,354           | 15,788          |
|         | 139    | Families on a Budget          | 0               | 138             | 12,966          | 33,008          |
|         | J40    | Value Rentals                 | 0               | 0               | 1,072           | 4,788           |
|         | J41    | Youthful Endeavours           | 0               | 0               | 1,897           | 5,229           |
|         | J42    | Midlife Renters               | 97              | 1,269           | 6,112           | 14,838          |
|         | J43    | Renting Rooms                 | 517             | 2,220           | 17,396          | 30,110          |
|         | K44    | Inner City Stalwarts          | 0               | 0               | 151             | 254             |
|         | K45    | City Diversity                | 0               | 0               | 269             | 269             |
|         | K46    | High Rise Residents           | 0               | 233             | 1,543           | 1,890           |
|         | K47    | Single Essentials             | 7               | 19              | 4,208           | 8,176           |
|         | K48    | Mature Workers                | 0               | 33              | 1,921           | 7,512           |
|         | L49    | Flatlet Seniors               | 39              | 97              | 2,714           | 8,050           |
|         | L50    | Pocket Pensions               | 33              | 43              | 1,300           | 6,550           |
|         | L51    | <b>Retirement Communities</b> | 105             | 330             | 718             | 2,783           |
|         | L52    | Estate Veterans               | 0               | 182             | 1,593           | 4,465           |
|         | L53    | Seasoned Survivors            | 69              | 244             | 5,124           | 11,401          |
|         | M54    | Down-to-Earth Owners          | 0               | 0               | 1,552           | 5,277           |
|         | M55    | Back with the Folks           | 154             | 537             | 4,175           | 10,886          |
|         | M56    | Self Supporters               | 70              | 366             | 3,022           | 14,579          |
|         | N57    | Community Elders              | 19              | 196             | 1,396           | 1,665           |
|         | N58    | Culture & Comfort             | 0               | 0               | 272             | 382             |
|         | N59    | Large Family Living           | 0               | 56              | 2,792           | 2,900           |
|         | N60    | Ageing Access                 | 2,122           | 3,616           | 4,417           | 8,348           |
|         | 061    | Career Builders               | 1,299           | 2,996           | 3,969           | 11,417          |
|         | 062    | Central Pulse                 | 124             | 1,719           | 7,901           | 12,977          |
|         | 063    | Flexible Workforce            | 0               | 419             | 1,052           | 1,146           |
|         | 064    | Bus-Route Renters             | 372             | 784             | 2,208           | 5,434           |
|         | 065    | Learners & Earners            | 79              | 297             | 8,392           | 16,465          |
|         | 066    | Student Scene                 | 0               | 42              | 7,936           | 17,718          |
|         | U99    | Unclassified                  | 0               | 1,229           | 7,535           | 18,281          |
|         |        | Total                         | 7,457           | 25,045          | 167,315         | 476,068         |