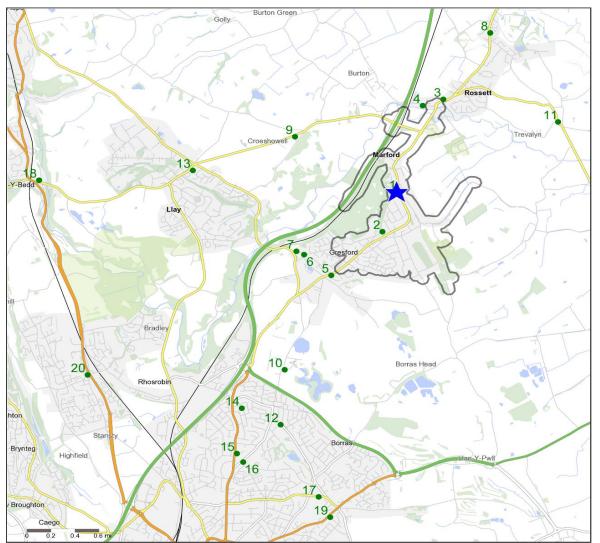

## **Competitor Map and Report**

Source: CGA 2018

### **Competitor Map**

Copyright Experian Ltd, HERE 2017. Ordnance Survey © Crown copyright 2017

| 🛨 Site | Star Pubs | Pubs |  |
|--------|-----------|------|--|

### **Top 20 Nearest Competitors**

| Order | Outlet Name               | Operator                   | Walktime From<br>Site (Minutes) | Drivetime from<br>Site (Minutes) |
|-------|---------------------------|----------------------------|---------------------------------|----------------------------------|
| 1     | Trevor Arms, LL12 8TA     | Star Pubs & Bars           | 0.0                             | 0.2                              |
| 2     | Red Lion, LL12 8SE        | New River Retail           | 11.5                            | 2.2                              |
| 3     | Golden Lion, LL12 0HN     | Hydes Anvil                | 20.8                            | 3.6                              |
| 4     | Alyn Hotel, LL12 0HE      | Marston's                  | 21.4                            | 3.9                              |
| 5     | Plough, LL12 8NE          | Marston's                  | 21.7                            | 4.4                              |
| 6     | Yew Tree Inn, LL12 8RF    | *Other Small Retail Groups | 25.4                            | 4.9                              |
| 7     | Griffin, LL12 8RG         | Punch Pub Company          | 26.6                            | 5.2                              |
| 8     | Nags Head, LL12 ODN       | Ei Group                   | 35.0                            | 6.2                              |
| 9     | Croes Howell, LL12 0NY    | Independent Free           | 36.2                            | 4.3                              |
| 10    | Pant Yr Ochain, LL12 8TY  | Restaurant Group           | 41.9                            | 6.8                              |
| 11    | Griffin Inn, LL12 0ER     | Admiral Taverns Ltd        | 42.9                            | 6.0                              |
| 12    | Cunliffe Arms, LL12 7PG   | Marston's                  | 54.6                            | 8.8                              |
| 13    | Crown, LL12 0NT           | Marston's                  | 55.2                            | 5.9                              |
| 14    | Beeches, LL12 8BH         | Whitbread                  | 56.1                            | 8.0                              |
| 15    | Acton Park, LL11 2SN      | Mitchells & Butlers        | 61.9                            | 8.9                              |
| 16    | Four Dogs, LL12 8EF       | Star Pubs & Bars           | 65.8                            | 9.4                              |
| 17    | Gate Hangs High, LL13 9ES | New River Retail           | 78.8                            | 9.8                              |
| 18    | Holly Bush, LL12 9UD      | Marston's                  | 82.4                            | 9.0                              |
| 19    | Greyhound, LL13 9EB       | Marston's                  | 82.7                            | 10.6                             |
| 20    | Wheatsheaf Inn, LL11 4AE  | New River Retail           | 102.1                           | 10.4                             |