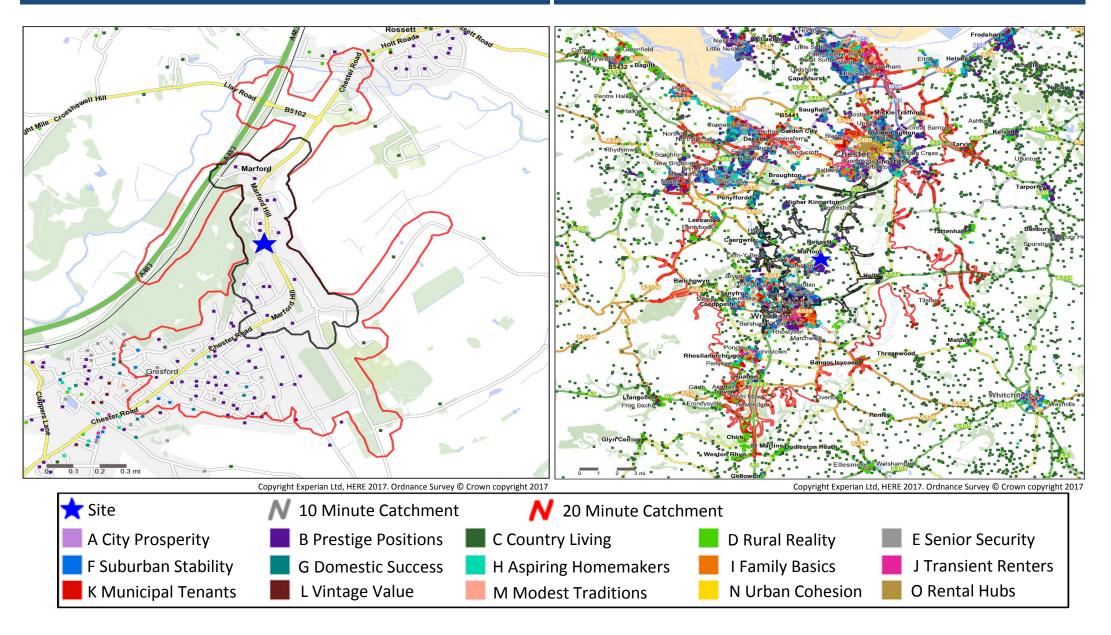

### **Catchment Mosaic Groups**

#### Mosaic Groups in 10 and 20 Minute DT Catchment Area

# **Adults 18+ by Mosaic Type in Each Catchment**

|      |         |                       | 10 Minute<br>WT         | 20 Minute<br>WT         | 10 Minute<br>DT         | 20 Minute<br>DT         |
|------|---------|-----------------------|-------------------------|-------------------------|-------------------------|-------------------------|
| Mosa | аіс Тур | e Profile             | Catchment<br>Adults 18+ | Catchment<br>Adults 18+ | Catchment<br>Adults 18+ | Catchment<br>Adults 18+ |
|      | A01     | World-Class Wealth    | 0                       | 0                       | 0                       | 0                       |
|      | A02     | Uptown Elite          | 0                       | 0                       | 0                       | 917                     |
|      | A03     | Penthouse Chic        | 0                       | 0                       | 0                       | 0                       |
|      | A04     | Metro High-Flyers     | 0                       | 0                       | 0                       | 65                      |
|      | B05     | Premium Fortunes      | 57                      | 135                     | 223                     | 927                     |
|      | B06     | Diamond Days          | 244                     | 359                     | 517                     | 4,316                   |
|      | B07     | Alpha Families        | 61                      | 288                     | 1,428                   | 6,190                   |
|      | B08     | Bank of Mum and Dad   | 5                       | 202                     | 641                     | 4,363                   |
|      | B09     | Empty-Nest Adventure  | 148                     | 627                     | 2,874                   | 8,317                   |
|      | C10     | Wealthy Landowners    | 7                       | 49                      | 1,168                   | 5,535                   |
|      | C11     | Rural Vogue           | 0                       | 1                       | 246                     | 2,079                   |
|      | C12     | Scattered Homesteads  | 0                       | 0                       | 61                      | 825                     |
|      | C13     | Village Retirement    | 2                       | 39                      | 886                     | 5,891                   |
|      | D14     | Satellite Settlers    | 0                       | 0                       | 932                     | 5,348                   |
|      | D15     | Local Focus           | 0                       | 0                       | 325                     | 5,104                   |
|      | D16     | Outlying Seniors      | 0                       | 0                       | 102                     | 3,640                   |
|      | D17     | Far-Flung Outposts    | 0                       | 0                       | 0                       | 0                       |
|      | E18     | Legacy Elders         | 0                       | 49                      | 383                     | 6,098                   |
|      | E19     | Bungalow Heaven       | 0                       | 172                     | 2,511                   | 7,903                   |
|      | E20     | Classic Grandparents  | 0                       | 21                      | 468                     | 4,255                   |
|      | E21     | Solo Retirees         | 0                       | 13                      | 385                     | 2,859                   |
|      | F22     | Boomerang Boarders    | 0                       | 10                      | 1,029                   | 7,436                   |
|      | F23     | Family Ties           | 0                       | 0                       | 418                     | 2,775                   |
|      | F24     | Fledgling Free        | 0                       | 0                       | 1,077                   | 7,416                   |
|      | F25     | Dependable Me         | 0                       | 108                     | 1,265                   | 6,708                   |
|      | G26     | Cafés and Catchments  | 0                       | 0                       | 0                       | 2,002                   |
|      | G27     | Thriving Independence | 0                       | 0                       | 94                      | 4,984                   |
|      | G28     | Modern Parents        | 3                       | 74                      | 1,350                   | 5,702                   |
|      | G29     | Mid-Career Convention | 0                       | 208                     | 1,560                   | 6,936                   |
|      | H30     | Primary Ambitions     | 0                       | 0                       | 59                      | 2,286                   |
|      | H31     | Affordable Fringe     | 0                       | 0                       | 842                     | 6,880                   |
|      | H32     | First-Rung Futures    | 0                       | 25                      | 656                     | 6,717                   |
|      | H33     | Contemporary Starts   | 0                       | 0                       | 625                     | 7,313                   |
|      | H34     | New Foundations       | 0                       | 0                       | 129                     | 858                     |
|      | H35     | Flying Solo           | 0                       | 0                       | 28                      | 761                     |

|         |         |                           | 10 Minute<br>WT | 20 Minute<br>WT | 10 Minute<br>DT | 20 Minute<br>DT |
|---------|---------|---------------------------|-----------------|-----------------|-----------------|-----------------|
| Mosai   | ic Type | Profile                   | Catchment       | Catchment       | Catchment       | Catchment       |
| IVIOSAI | с гурс  | Tronie                    | Adults 18+      | Adults 18+      | Adults 18+      | Adults 18+      |
|         | 136     | Solid Economy             | 0               | 0               | 71              | 1,912           |
|         | 137     | <b>Budget Generations</b> | 0               | 0               | 308             | 3,500           |
|         | 138     | Economical Families       | 0               | 0               | 33              | 1,701           |
|         | 139     | Families on a Budget      | 0               | 0               | 208             | 9,087           |
|         | J40     | Value Rentals             | 0               | 0               | 291             | 3,527           |
|         | J41     | Youthful Endeavours       | 0               | 0               | 36              | 1,153           |
|         | J42     | Midlife Renters           | 0               | 0               | 389             | 4,728           |
|         | J43     | Renting Rooms             | 0               | 0               | 75              | 3,868           |
|         | K44     | Inner City Stalwarts      | 0               | 0               | 0               | 20              |
|         | K45     | City Diversity            | 0               | 0               | 0               | 0               |
|         | K46     | High Rise Residents       | 0               | 0               | 0               | 314             |
|         | K47     | Single Essentials         | 0               | 0               | 269             | 1,841           |
|         | K48     | Mature Workers            | 0               | 0               | 113             | 6,366           |
|         | L49     | Flatlet Seniors           | 0               | 0               | 73              | 2,221           |
|         | L50     | Pocket Pensions           | 0               | 0               | 501             | 4,418           |
|         | L51     | Retirement Communities    | 0               | 0               | 0               | 1,641           |
|         | L52     | Estate Veterans           | 0               | 0               | 1,063           | 6,255           |
|         | L53     | Seasoned Survivors        | 0               | 0               | 40              | 1,740           |
|         | M54     | Down-to-Earth Owners      | 0               | 0               | 474             | 2,486           |
|         | M55     | Back with the Folks       | 0               | 0               | 475             | 5,116           |
|         | M56     | Self Supporters           | 0               | 0               | 159             | 5,391           |
|         | N57     | Community Elders          | 0               | 0               | 0               | 5               |
|         | N58     | Culture & Comfort         | 0               | 0               | 0               | 0               |
|         | N59     | Large Family Living       | 0               | 0               | 0               | 0               |
|         | N60     | Ageing Access             | 0               | 0               | 0               | 2,919           |
|         | 061     | Career Builders           | 0               | 0               | 0               | 5,032           |
|         | 062     | Central Pulse             | 0               | 0               | 0               | 4,019           |
|         | 063     | Flexible Workforce        | 0               | 0               | 2               | 170             |
|         | 064     | Bus-Route Renters         | 0               | 0               | 99              | 2,712           |
|         | 065     | Learners & Earners        | 0               | 0               | 204             | 4,792           |
|         | 066     | Student Scene             | 0               | 0               | 50              | 2,735           |
|         | U99     | Unclassified              | 0               | 0               | 434             | 2,269           |
|         |         | Total                     | 527             | 2,380           | 27,649          | 235,344         |