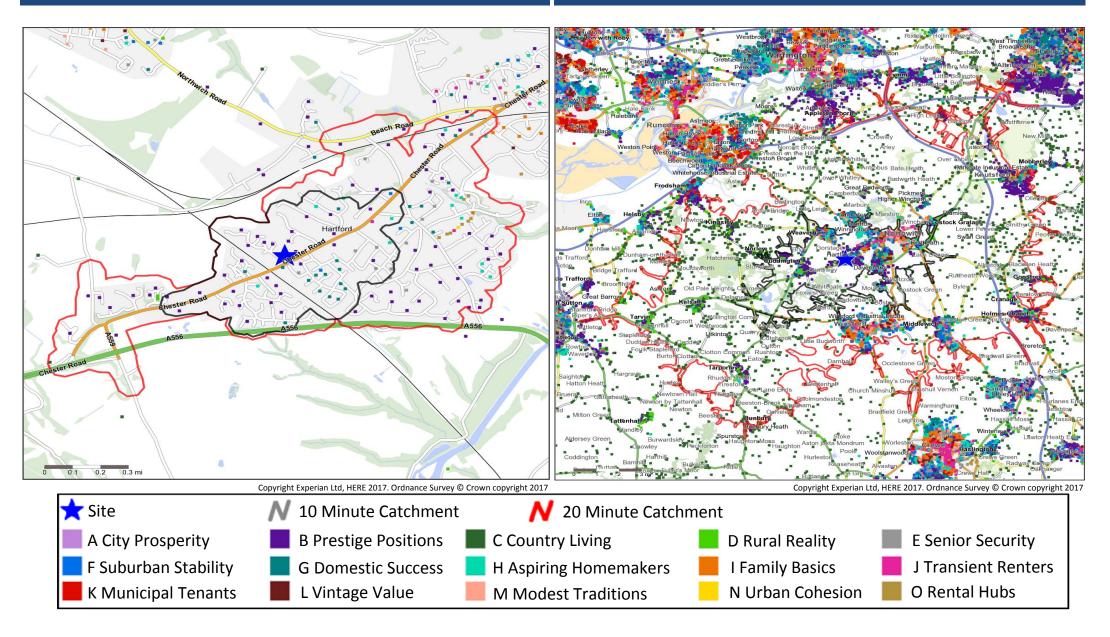

## **Catchment Mosaic Groups**

#### **Mosaic Groups in 10 and 20 Minute WT Catchment Areas**