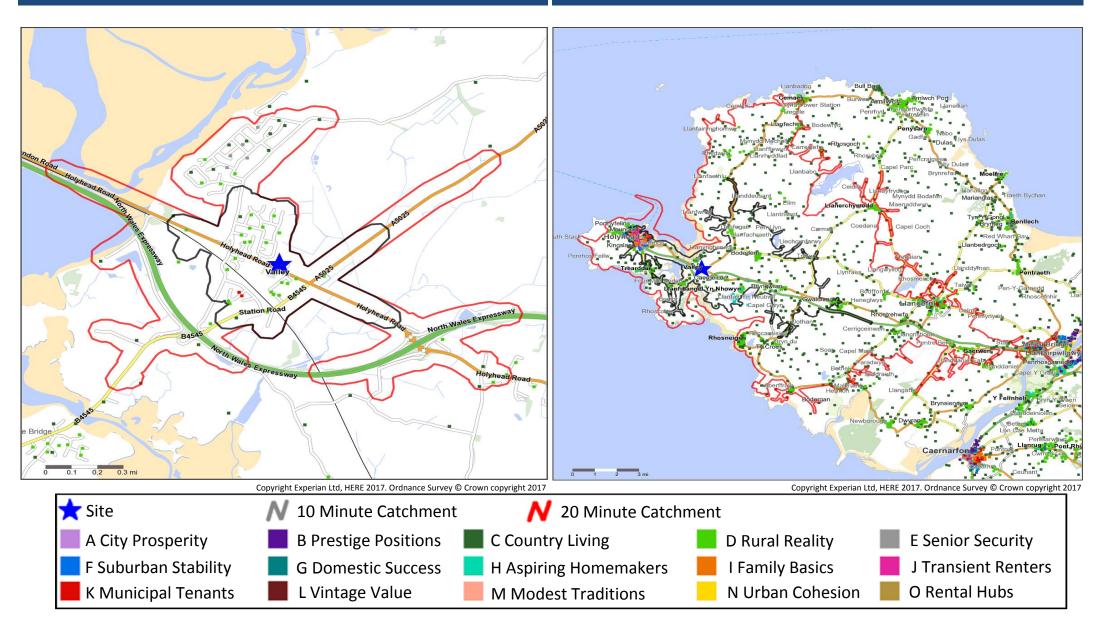

## **Catchment Mosaic Groups**

## Mosaic Groups in 10 and 20 Minute WT Catchment Areas

### Mosaic Groups in 10 and 20 Minute DT Catchment Area