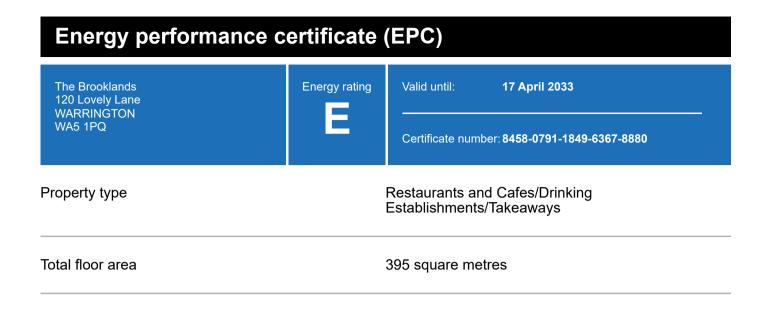

### Rules on letting this property

Properties can be let if they have an energy rating from A+ to E.

# **Energy efficiency rating for this property**

This property's current energy rating is E.



Properties are given a rating from A+ (most efficient) to G (least efficient).

Properties are also given a score. The larger the number, the more carbon dioxide (CO2) your property is likely to emit.

# How this property compares to others

Properties similar to this one could have ratings:

If newly built

26 | B

If typical of the existing stock

105 | E

## Breakdown of this property's energy performance

| Main heating fuel                          | Natural Gas                     |
|--------------------------------------------|---------------------------------|
| Building environment