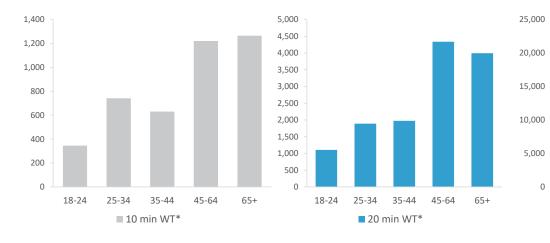

|                                         | Over GB Average                |            | *WT= Walktime, **DT= Drivetime |                     |                                                    |            |             |
|-----------------------------------------|--------------------------------|------------|--------------------------------|---------------------|----------------------------------------------------|------------|-------------|
|                                         | Catchment Size (Counts)        |            |                                | Index vs GB Average |                                                    |            |             |
|                                         | Under GB Average               | 10 min WT* | 20 min WT*                     | 20 min DT**         | 10 min WT*                                         | 20 min WT* | 20 min DT** |
|                                         |                                |            |                                |                     |                                                    |            |             |
|                                         | Population                     | 5,010      | 16,521                         | 87,155              | 95                                                 | 113        | 23          |
|                                         |                                |            |                                |                     | Population & Adults 18+ index is based on all pubs |            |             |
|                                         | Adults 18+                     |            | 13,300                         | 70,065              | 97                                                 | 74         | 23          |
|                                         | Competition Pubs               |            | 33                             | 115                 | 193                                                | 103        | 32          |
|                                         | Adults 18+ per Competition Pub |            | 403                            | 609                 | 18                                                 | 49         | 74          |
|                                         | % Adults Likely to Drink       |            | 83.6%                          | 83.4%               | 101                                                | 101        | 101         |
|                                         |                                |            |                                |                     |                                                    |            |             |
|                                         | Low                            | 33.3%      | 26.7%                          | 15.9%               | 130                                                | 104        | 62          |
| Affluence                               | Medium                         | 17.7%      | 27.7%                          | 41.4%               | 45                                                 | 70         | 105         |
|                                         | High                           | 47.0%      | 44.7%                          | 42.0%               | 140                                                | 133        | 125         |
| *Affluence does not include Not Private | Households                     |            |                                |                     |                                                    |            |             |
|                                         | 18-24                          | 346        | 1,105                          | 8,272               | 85                                                 | 82         | 117         |
|                                         | 25-34                          | 741        | 1,889                          | 9,053               | 111                                                | 86         | 78          |
| Age Profile                             | 35-44                          | 630        | 1,975                          | 9,870               | 98                                                 | 93         | 88          |
|                                         | 45-64                          | 1,220      | 4,337                          | 22,325              | 95                                                 | 103        | 100         |
|                                         | 65+                            | 1,265      | 3,994                          | 20,545              | 132                                                | 126        | 123         |