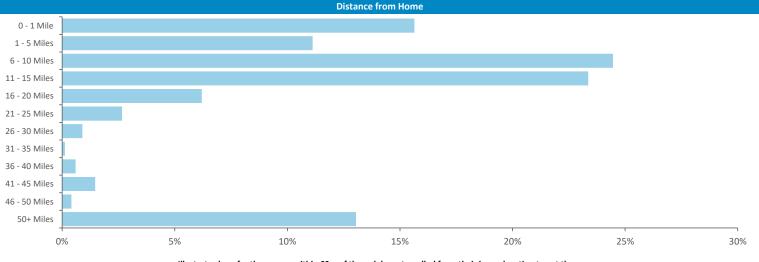

Illustrates how far those seen within 60m of the pub have travelled from their home location to get there

**Polaris Plus Profile** C) GB % -----Young Adult - Showing I Care - Low Young Adult - Showing I Care - Medium Young Adult - Showing I Care - High Young Adult - Showing I'm Cool - Low Young Adult - Showing I'm Cool - Medium Young Adult - Showing I'm Cool - High Midlife - Young Kids - Low \_\_\_\_\_ Midlife - Young Kids - Medium Midlife - Young Kids - High Midlife - Carefree - Low Midlife - Carefree - Medium Midlife - Carefree - High Mature - Low Mature - Medium