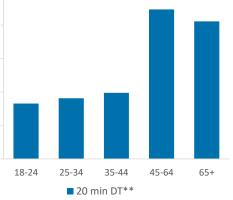

|                                         | Over GB Average                |            | *WT= Walktime, **DT= Drivetime |                     |                                                    |            |             |
|-----------------------------------------|--------------------------------|------------|--------------------------------|---------------------|----------------------------------------------------|------------|-------------|
|                                         | Catchment Size (Counts)        |            |                                | Index vs GB Average |                                                    |            |             |
|                                         | Under GB Average               | 10 min WT* | 20 min WT*                     | 20 min DT**         | 10 min WT*                                         | 20 min WT* | 20 min DT** |
|                                         |                                |            |                                |                     |                                                    |            |             |
|                                         | Population                     | 5,010      | 16,521                         | 87,155              | 95                                                 | 113        | 23          |
|                                         |                                |            |                                |                     | Population & Adults 18+ index is based on all pubs |            |             |
|                                         | Adults 18+                     |            | 13,300                         | 70,065              | 97                                                 | 74         | 23          |
|                                         | Competition Pubs               |            | 33                             | 115                 | 193                                                | 103        | 32          |
|                                         | Adults 18+ per Competition Pub |            | 403                            | 609                 | 18                                                 | 49         | 74          |
|                                         | % Adults Likely to Drink       |            | 83.6%                          | 83.4%               | 101                                                | 101        | 101         |
|                                         |                                |            |                                |                     |                                                    |            |             |
|                                         | Low                            | 33.3%      | 26.7%                          | 15.9%               | 130                                                | 104        | 62          |
| Affluence                               | Medium                         | 17.7%      | 27.7%                          | 41.4%               | 45                                                 | 70         | 105         |
|                                         | High                           | 47.0%      | 44.7%                          | 42.0%               | 140                                                | 133        | 125         |
| *Affluence does not include Not Private | Households                     |            |                                |                     |                                                    |            |             |
|                                         | 18-24                          | 346        | 1,105                          | 8,272               | 85                                                 | 82         | 117         |
|                                         | 25-34                          | 741        | 1,889                          | 9,053               | 111                                                | 86         | 78          |
| Age Profile                             | 35-44                          | 630        | 1,975                          | 9,870               | 98                                                 | 93         | 88          |
|                                         | 45-64                          | 1,220      | 4,337                          | 22,325              | 95                                                 | 103        | 100         |
|                                         | 65+                            | 1,265      | 3,994                          | 20,545              | 132                                                | 126        | 123         |