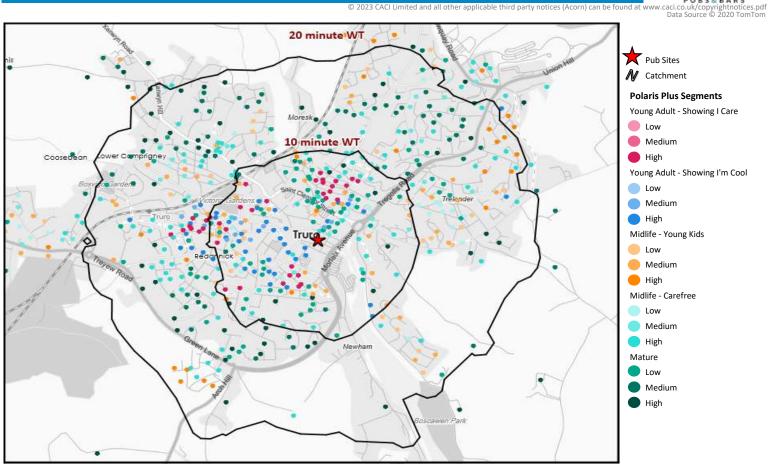

## Polaris Summary - Market Inn Truro

© 2023 CACI Limited and all other applicable third party notices (Acorn) can be found at www.caci.co.uk/copyrightnotices.pc

|                                | Polaris Plus Profile by Catchment |                  |             |            |                     |                   |  |  |
|--------------------------------|-----------------------------------|------------------|-------------|------------|---------------------|-------------------|--|--|
|                                |                                   |                  |             |            | *WT= Walktim        | e, **DT= Drivetim |  |  |
|                                | F                                 | Population Count |             |            | Index vs GB average |                   |  |  |
| Polaris Plus Segment           | 10 min WT*                        | 20 min WT*       | 20 min DT** | 10 min WT* | 20 min WT*          | 20 min DT*        |  |  |
| Young Adult - Showing I Care   |                                   |                  |             |            |                     |                   |  |  |
| Low                            | 0                                 | 0                | 2,055       | 0          | 0                   | 70                |  |  |
| Medium                         | 0                                 | 0                | 0           | 0          | 0                   | 0                 |  |  |
| High                           | 707                               | 861              | 1,377       | 500        | 192                 | 58                |  |  |
| Young Adult - Showing I'm Cool |                                   |                  |             |            |                     |                   |  |  |
| Low                            | 0                                 | 0                | 0           | 0          | 0                   | 0                 |  |  |
| Medium                         | 126                               | 273              | 912         | 81         | 56                  | 35                |  |  |
| High                           | 480                               | 751              | 2,221       | 255        |                     | 71                |  |  |
| Midlife - Young Kids           |                                   |                  |             |            |                     |                   |  |  |
| Low                            | 265                               | 1,071            | 3,158       | 57         | 72                  | 41                |  |  |
|                                | 380                               | 1,078            | 7,938       | 61         | 54                  | 76                |  |  |
| High                           | 29                                | 906              | 3,154       | 13         | 126                 | 84                |  |  |
| Midlife - Carefree             |                                   |                  |             |            |                     |                   |  |  |
| Low                            | 149                               | 654              | 1,410       | 104        | 145                 | 59                |  |  |
|                                | 141                               | 604              | 2,163       | 50         | 68                  | 46                |  |  |
| High                           | 640                               | 2,495            | 10,118      | 139        |                     | 132               |  |  |
| Mature                         |                                   |                  |             |            |                     |                   |  |  |
| Low                            | 984                               | 1,820            | 4,512       | 394        | 231                 | 108               |  |  |
| Medium                         | 96                                | 1,734            | 17,990      | 18         | 103                 | 203               |  |  |
| High                           | 117                               | 936              | 12,591      | 30         | 75                  | 192               |  |  |
| Not Private Households         | 88                                | 117              | 466         | 146        | 61                  | 46                |  |  |

Polaris Plus Profile by Catchment

Powered by InSite www.caci.co.uk