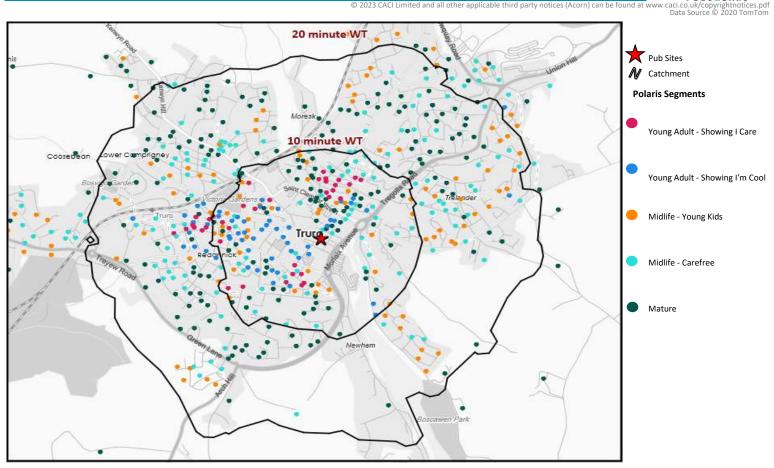

# Polaris Summary - Market Inn Truro

| Polaris Profile by Catchment |                                                       |                                                                                                               |                                                                                                                                                                |                                                                                                                                                                                                      |                                                                                                                                                                                                                                                                      |  |  |
|------------------------------|-------------------------------------------------------|---------------------------------------------------------------------------------------------------------------|----------------------------------------------------------------------------------------------------------------------------------------------------------------|------------------------------------------------------------------------------------------------------------------------------------------------------------------------------------------------------|----------------------------------------------------------------------------------------------------------------------------------------------------------------------------------------------------------------------------------------------------------------------|--|--|
|                              |                                                       |                                                                                                               |                                                                                                                                                                | *WT= Walktime                                                                                                                                                                                        | e, **DT= Drivetime                                                                                                                                                                                                                                                   |  |  |
| Р                            | Population Count                                      |                                                                                                               |                                                                                                                                                                | Index vs GB average                                                                                                                                                                                  |                                                                                                                                                                                                                                                                      |  |  |
| 10 min WT*                   | 20 min WT*                                            | 20 min DT**                                                                                                   | 10 min WT*                                                                                                                                                     | 20 min WT*                                                                                                                                                                                           | 20 min DT**                                                                                                                                                                                                                                                          |  |  |
|                              |                                                       |                                                                                                               |                                                                                                                                                                |                                                                                                                                                                                                      |                                                                                                                                                                                                                                                                      |  |  |
| 707                          | 861                                                   | 3,432                                                                                                         |                                                                                                                                                                | 73                                                                                                                                                                                                   | 55                                                                                                                                                                                                                                                                   |  |  |
| 606                          | 1,024                                                 | 3,133                                                                                                         |                                                                                                                                                                | 84                                                                                                                                                                                                   | 49                                                                                                                                                                                                                                                                   |  |  |
| 674                          | 3,055                                                 | 14,250                                                                                                        | 51                                                                                                                                                             | 73                                                                                                                                                                                                   | 65                                                                                                                                                                                                                                                                   |  |  |
| 930                          | 3,753                                                 | 13,691                                                                                                        | 105                                                                                                                                                            | 134                                                                                                                                                                                                  | 93                                                                                                                                                                                                                                                                   |  |  |
| 1,197                        | 4,490                                                 | 35,093                                                                                                        | 102                                                                                                                                                            | 121                                                                                                                                                                                                  | 179                                                                                                                                                                                                                                                                  |  |  |
| 88                           | 117                                                   | 466                                                                                                           |                                                                                                                                                                | 61                                                                                                                                                                                                   | 46                                                                                                                                                                                                                                                                   |  |  |
| 4,202                        | 13,300                                                | 70,065                                                                                                        |                                                                                                                                                                |                                                                                                                                                                                                      |                                                                                                                                                                                                                                                                      |  |  |
|                              | 10 min WT*<br>707<br>606<br>674<br>930<br>1,197<br>88 | Population Court   10 min WT* 20 min WT*   707 861   606 1,024   674 3,055   930 3,753   1,197 4,490   88 117 | Population Count   10 min WT* 20 min WT* 20 min DT**   707 861 3,432   606 1,024 3,133   674 3,055 14,250   930 3,753 13,691   1,197 4,490 35,093   88 117 466 | Population Count Inc   10 min WT* 20 min WT* 20 min DT** 10 min WT*   707 861 3,432 189   606 1,024 3,133 157   674 3,055 14,250 51   930 3,753 13,691 105   1,197 4,490 35,093 102   88 117 466 146 | *WT= Walktime   Population Court Index vs GB averation   10 min WT* 20 min WT* 20 min WT* 10 min WT* 20 min WT*   707 861 3,432 189 73   606 1,024 3,133 157 84   674 3,055 14,250 51 73   930 3,753 13,691 105 134   1,197 4,490 35,093 102 121   88 117 466 146 61 |  |  |