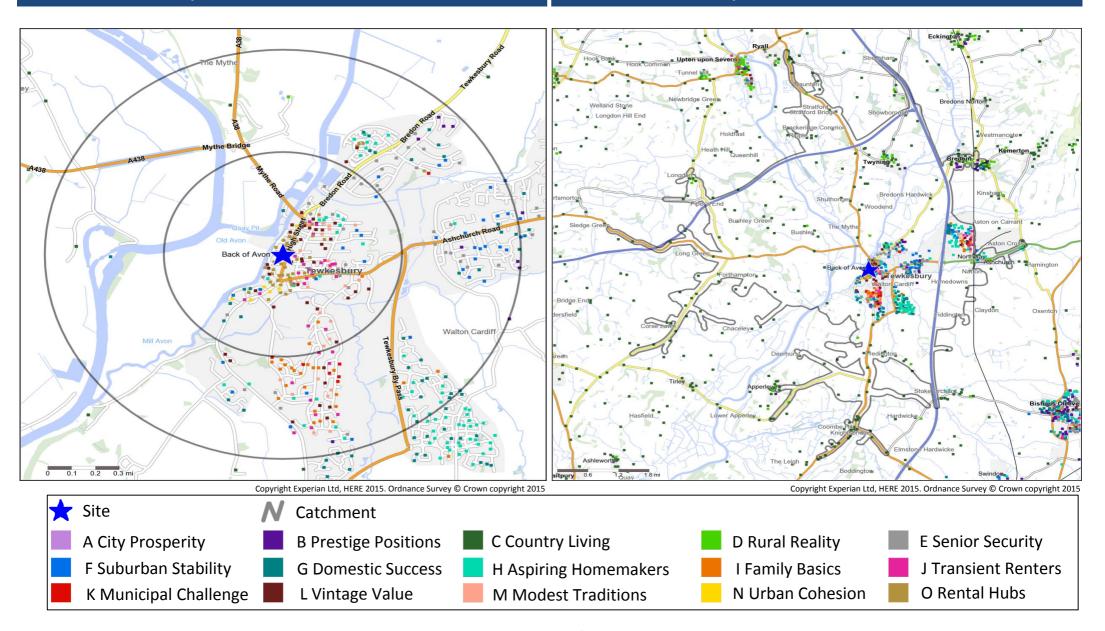

# **Catchment Mosaic Groups**

### **Mosaic Groups in 0.5 and 1 Mile Catchment Areas**

### **Mosaic Groups in 10 minute DT Catchment Area**