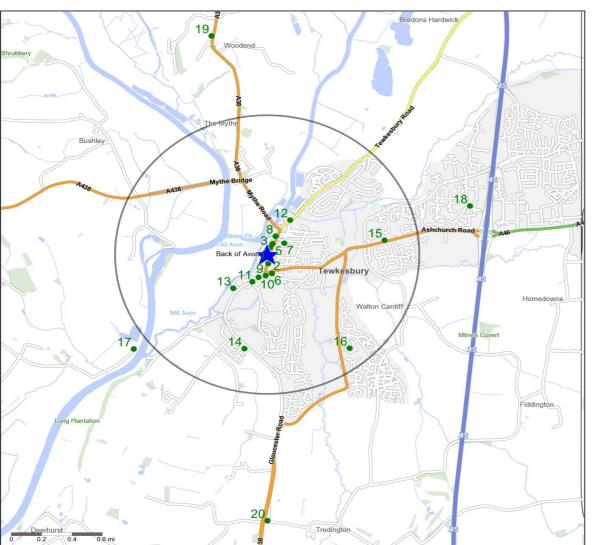

## **Competitor Map**

## **Top 20 Nearest Competitors**

|       |                                |                       | Distance From | Drivetime from |  |  |
|-------|--------------------------------|-----------------------|---------------|----------------|--|--|
| Order | Outlet Name                    | Operator              | Site (Miles)  | Site (Minutes) |  |  |
| 1     | Britannia Inn                  | Star Pubs & Bars      | 0.0           | 0.1            |  |  |
| 2     | Nottingham Arms                | Punch Pub Company     | 0.0           | 1.2            |  |  |
| 3     | Champagne Charlies Wine<br>Bar | Independent Free      | 0.1           | 0.7            |  |  |
| 4     | Caffe Ricci                    | Independent Free      | 0.1           | 1.2            |  |  |
| 5     | Anchor Inn                     | Enterprise Inns       | 0.1           | 0.8            |  |  |
| 6     | Theoc House                    | Punch Pub Company     | 0.1           | 2.5            |  |  |
| 7     | Albion Inn                     | Punch Pub Company     | 0.1           | 1.3            |  |  |
| 8     | Olde Black Bear                | Greene King           | 0.1           | 1.1            |  |  |
| 9     | Berkeley Arms                  | Wadworth & Co Limited | 0.2           | 1.3            |  |  |
| 10    | Royal Hop Pole Hotel           | Wetherspoon           | 0.2           | 1.6            |  |  |
| 11    | Aubergine Cafe-Bar             | Independent Free      | 0.2           | 1.7            |  |  |
| 12    | White Bear                     | Independent Free      | 0.3           | 1.5            |  |  |
| 13    | Bell Hotel                     | Greene King           | 0.3           | 2.2            |  |  |
| 14    | Gupshill Manor                 | Greene King           | 0.7           | 3.4            |  |  |
| 15    | Canterbury Inn                 | Greene King           | 0.8           | 4.1            |  |  |
| 16    | Wheatpieces                    | Greene King           | 0.9           | 5.0            |  |  |
| 17    | Lower Lode Hotel               | Independent Free      | 1.1           | 9.9            |  |  |
| 18    | Elmbury Lodge                  | Whitbread             | 1.4           | 6.3            |  |  |
| 19    | Crown Inn                      | Independent Free      | 1.6           | 4.2            |  |  |
| 20    | Odessa Inn                     | Independent Free      | 1.9           | 5.9            |  |  |