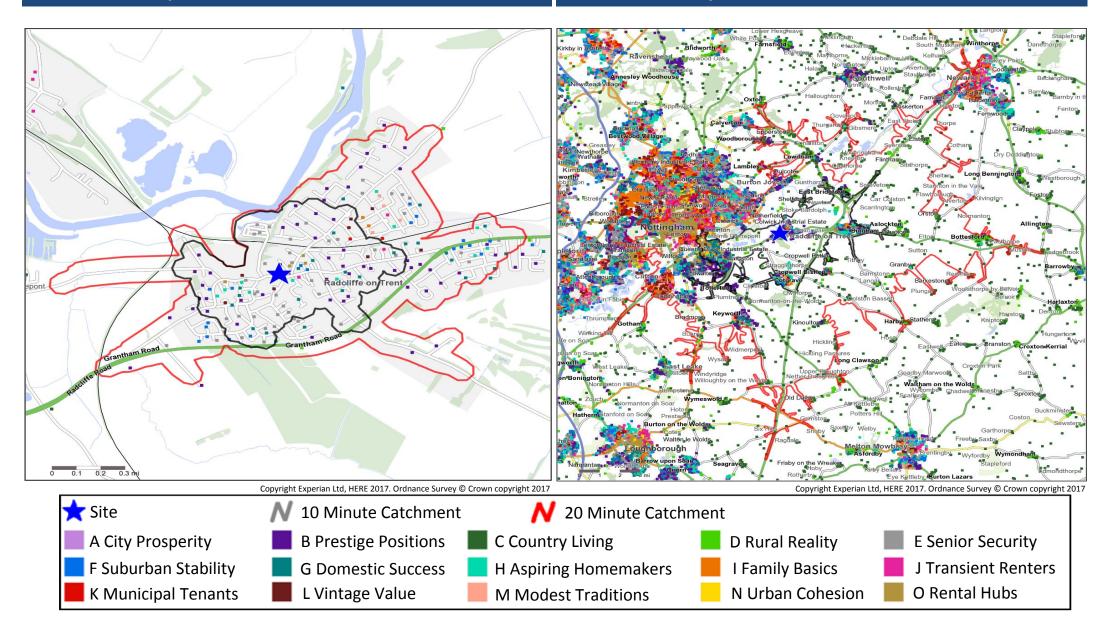

### **Catchment Mosaic Groups**

#### **Mosaic Groups in 10 and 20 Minute WT Catchment Areas**

#### Mosaic Groups in 10 and 20 Minute DT Catchment Area