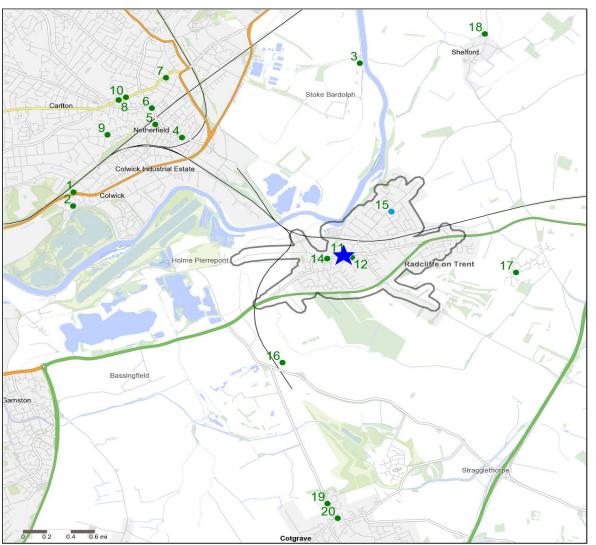

## **Competitor Map and Report**

Source: CGA 2018

### **Competitor Map**

Copyright Experian Ltd, HERE 2017. Ordnance Survey © Crown copyright 2017

| 丼 Site | Star Pubs | Pubs | Catchment |
|--------|-----------|------|-----------|

### **Top 20 Nearest Competitors**

| Order | Outlet Name                            | Operator            | Walktime From Site (Minutes) | Drivetime from<br>Site (Minutes) |
|-------|----------------------------------------|---------------------|------------------------------|----------------------------------|
| 1     | Toby Carvery, NG 2 4BP                 | Mitchells & Butlers | 0.0                          | 13.7                             |
| 2     | Starting Gate, NG 2 4DX                | Greene King         | 0.0                          | 15.4                             |
| 3     | Ferry Boat Inn, NG14 5HX               | Greene King         | 0.0                          | 17.4                             |
| 4     | Jackie Bells, NG 4 2HQ                 | Trust Inns          | 0.0                          | 18.2                             |
| 5     | Its In The Bank, NG 4 2HE              | Independent Free    | 0.0                          | 18.6                             |
| 6     | Fox & Hounds Hotel, NG 4<br>3AT        | Ei Group            | 0.0                          | 18.7                             |
| 7     | Inn For A Penny, NG 4 3GP              | Greene King         | 0.0                          | 19.8                             |
| 8     | Blacks Head, NG 4 3DT                  | Star Pubs & Bars    | 0.0                          | 19.9                             |
| 9     | Elwes Arms, NG 4 1DH                   | Ei Group            | 0.0                          | 20.0                             |
| 10    | Old Volunteer, NG 4 3DQ                | Star Pubs & Bars    | 0.0                          | 20.1                             |
| 11    | Manvers Arms, NG12 2AA                 | Star Pubs & Bars    | 0.0                          | 0.4                              |
| 12    | Royal Oak, NG12 2FD                    | Ei Group            | 1.2                          | 0.4                              |
| 13    | Cliffe Inn, NG12 2BE                   | Independent Free    | 3.6                          | 0.6                              |
| 14    | Horse Chestnut, NG12 2BE               | Bartsch Inns        | 3.6                          | 0.6                              |
| 15    | Sixty Four, NG12 1AW                   | Independent Free    | 12.7                         | 2.6                              |
| 16    | Shepherds, NG12 2JZ                    | Mitchells & Butlers | 38.6                         | 4.3                              |
| 17    | Sanctury Bar Restaurant,<br>NG12 2NL   | Independent Free    | 38.6                         | 5.1                              |
| 18    | Earl Of Chesterfield Arms,<br>NG12 1EQ | Independent Free    | 55.8                         | 9.4                              |
| 19    | Rose & Crown, NG12 3HQ                 | Ei Group            | 62.8                         | 6.2                              |
| 20    | Manvers Arms, NG12 3HS                 | Trust Inns          | 65.9                         | 6.7                              |