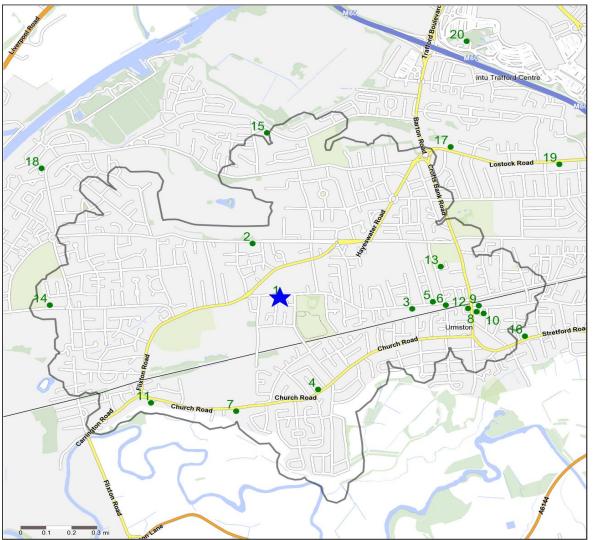

# **Competitor Map and Report**

Source: CGA 2018

## **Competitor Map**

Copyright Experian Ltd, HERE 2017. Ordnance Survey © Crown copyright 2017

| 🛨 Site | Star Pubs | Pubs |  |
|--------|-----------|------|--|

## **Top 20 Nearest Competitors**

| Order | Outlet Name                            | Operator                   | Walktime From Site (Minutes) | Drivetime from<br>Site (Minutes) |
|-------|----------------------------------------|----------------------------|------------------------------|----------------------------------|
| 1     | Bird Ith Hand, M 41 5DN                | Star Pubs & Bars           | 0.0                          | 0.0                              |
| 2     | Garricks Head, M 41 5SH                | Punch Pub Company          | 8.2                          | 2.8                              |
| 3     | Tim Bobbin, M 41 5AN                   | Wetherspoon                | 10.3                         | 4.0                              |
| 4     | Roebuck Hotel, M 41 6HD                | Holt                       | 10.9                         | 4.3                              |
| 5     | Three Barrels, M 41 5AB                | Independent Free           | 12.1                         | 5.0                              |
| 6     | Champs Sports Bar & Grill,<br>M 41 5AW | *Other Small Retail Groups | 13.0                         | 4.8                              |
| 7     | Village Inn, M 41 6EP                  | Trust Inns                 | 14.5                         | 4.5                              |
| 8     | Hop House, M 41 9BQ                    | Independent Free           | 16.0                         | 5.1                              |
| 9     | Barking Dog, M 41 9AB                  | Independent Free           | 16.0                         | 5.2                              |
| 10    | Boogie Piano, M 41 9BP                 | Independent Free           | 16.6                         | 5.5                              |
| 11    | Church Inn, M 41 6HS                   | Greene King                | 17.2                         | 5.0                              |
| 12    | Steamhouse, M 41 9SB                   | Independent Free           | 17.5                         | 5.6                              |
| 13    | Bevano Lounge, M 41 5BE                | Loungers                   | 18.4                         | 5.7                              |
| 14    | Red Lion, M 41 6NA                     | Independent Free           | 18.7                         | 4.8                              |
| 15    | Bent Brook, M 41 7NW                   | Greene King                | 21.1                         | 7.3                              |
| 16    | Lord Nelson Hotel, M 41<br>9LG         | Holt                       | 21.7                         | 6.9                              |
| 17    | Nags Head, M 41 0SU                    | Ei Group                   | 22.9                         | 7.7                              |
| 18    | Fox & Hounds, M 41 8QW                 | Star Pubs & Bars           | 26.3                         | 6.6                              |
| 19    | Moss Vale, M 41 0TA                    | Punch Pub Company          | 31.7                         | 10.4                             |
| 20    | Coach House, M 17 8WW                  | Whitbread                  | 37.1                         | 12.5                             |