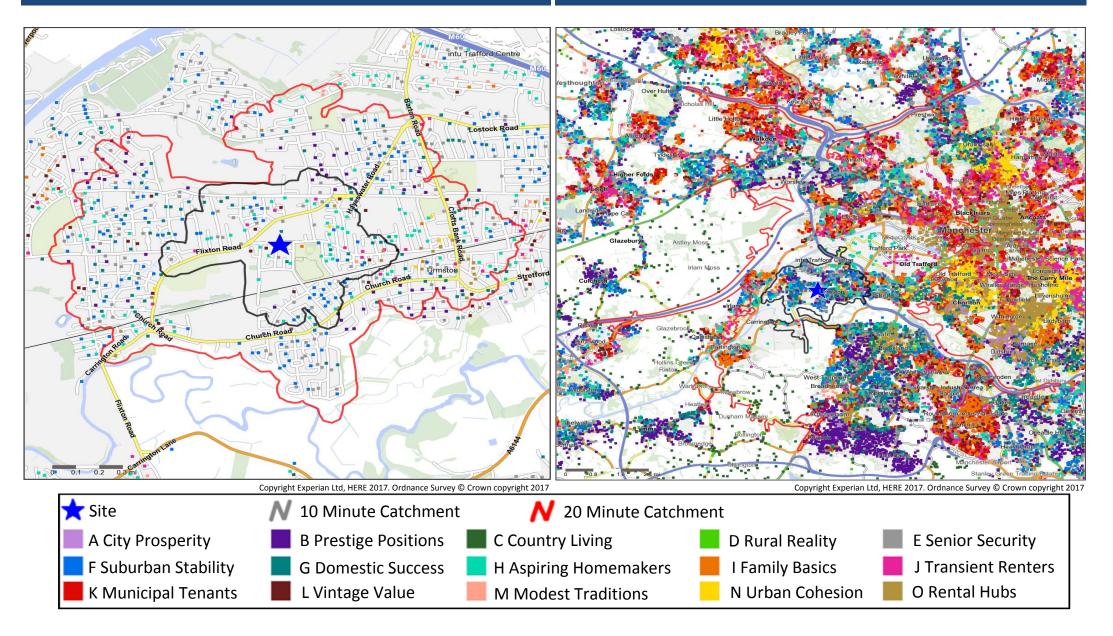

## **Catchment Mosaic Groups**

## Mosaic Groups in 10 and 20 Minute DT Catchment Area

# **Adults 18+ by Mosaic Type in Each Catchment**

|      |         |                       | 10 Minute               | 20 Minute            | 10 Minute               | 20 Minute            |
|------|---------|-----------------------|-------------------------|----------------------|-------------------------|----------------------|
|      |         |                       | WT                      | WT                   | DT                      | DT                   |
| Mosa | аіс Тур | e Profile             | Catchment<br>Adults 18+ | Catchment Adults 18+ | Catchment<br>Adults 18+ | Catchment Adults 18+ |
|      | A01     | World-Class Wealth    | 0                       | 0                    | 0                       | 0                    |
|      | A02     | Uptown Elite          | 0                       | 9                    | 13                      | 677                  |
|      | A03     | Penthouse Chic        | 0                       | 0                    | 0                       | 0                    |
|      | A04     | Metro High-Flyers     | 0                       | 0                    | 0                       | 112                  |
|      | B05     | Premium Fortunes      | 0                       | 0                    | 0                       | 1,478                |
|      | B06     | Diamond Days          | 5                       | 84                   | 109                     | 2,856                |
|      | B07     | Alpha Families        | 0                       | 132                  | 163                     | 1,823                |
|      | B08     | Bank of Mum and Dad   | 102                     | 830                  | 1,055                   | 4,068                |
|      | B09     | Empty-Nest Adventure  | 72                      | 618                  | 813                     | 2,657                |
|      | C10     | Wealthy Landowners    | 0                       | 0                    | 5                       | 403                  |
|      | C11     | Rural Vogue           | 0                       | 0                    | 0                       | 130                  |
|      | C12     | Scattered Homesteads  | 0                       | 0                    | 0                       | 11                   |
|      | C13     | Village Retirement    | 0                       | 0                    | 0                       | 41                   |
|      | D14     | Satellite Settlers    | 0                       | 0                    | 0                       | 86                   |
|      | D15     | Local Focus           | 0                       | 0                    | 0                       | 0                    |
|      | D16     | Outlying Seniors      | 0                       | 0                    | 0                       | 20                   |
|      | D17     | Far-Flung Outposts    | 0                       | 0                    | 0                       | 0                    |
|      | E18     | Legacy Elders         | 66                      | 818                  | 1,251                   | 7,611                |
|      | E19     | Bungalow Heaven       | 121                     | 205                  | 648                     | 2,342                |
|      | E20     | Classic Grandparents  | 229                     | 1,257                | 2,582                   | 7,872                |
|      | E21     | Solo Retirees         | 359                     | 1,320                | 2,007                   | 7,504                |
|      | F22     | Boomerang Boarders    | 208                     | 1,689                | 3,047                   | 7,979                |
|      | F23     | Family Ties           | 438                     | 1,176                | 2,443                   | 4,720                |
|      | F24     | Fledgling Free        | 8                       | 31                   | 57                      | 822                  |
|      | F25     | Dependable Me         | 160                     | 979                  | 1,661                   | 6,332                |
|      | G26     | Cafés and Catchments  | 76                      | 313                  | 450                     | 8,084                |
|      | G27     | Thriving Independence | 457                     | 1,469                | 2,045                   | 14,867               |
|      | G28     | Modern Parents        | 0                       | 0                    | 0                       | 1,709                |
|      | G29     | Mid-Career Convention | 93                      | 859                  | 1,177                   | 3,642                |
|      | H30     | Primary Ambitions     | 719                     | 1,692                | 2,176                   | 10,901               |
|      | H31     | Affordable Fringe     | 0                       | 158                  | 1,061                   | 4,930                |
|      | H32     | First-Rung Futures    | 243                     | 829                  | 1,733                   | 8,357                |
|      | H33     | Contemporary Starts   | 0                       | 0                    | 0                       | 1,749                |
|      | H34     | New Foundations       | 0                       | 0                    | 27                      | 2,048                |
|      | H35     | Flying Solo           | 70                      | 214                  | 293                     | 1,446                |

|        |         |                               | 10 Minute<br>WT | 20 Minute<br>WT | 10 Minute<br>DT | 20 Minute<br>DT |
|--------|---------|-------------------------------|-----------------|-----------------|-----------------|-----------------|
| Mosa   | ic Type | Profile                       | Catchment       | Catchment       | Catchment       | Catchment       |
| iviosa | ic Type | FIOTILE                       | Adults 18+      | Adults 18+      | Adults 18+      | Adults 18+      |
|        | 136     | Solid Economy                 | 15              | 73              | 634             | 5,977           |
|        | 137     | <b>Budget Generations</b>     | 0               | 0               | 308             | 2,554           |
|        | 138     | Economical Families           | 0               | 0               | 114             | 4,117           |
|        | 139     | Families on a Budget          | 0               | 0               | 3               | 9,148           |
|        | J40     | Value Rentals                 | 0               | 0               | 0               | 2,220           |
|        | J41     | Youthful Endeavours           | 0               | 19              | 47              | 1,619           |
|        | J42     | Midlife Renters               | 165             | 486             | 907             | 7,641           |
|        | J43     | Renting Rooms                 | 0               | 10              | 54              | 7,152           |
|        | K44     | Inner City Stalwarts          | 0               | 0               | 0               | 143             |
|        | K45     | City Diversity                | 0               | 0               | 0               | 47              |
|        | K46     | High Rise Residents           | 0               | 0               | 0               | 2,155           |
|        | K47     | Single Essentials             | 0               | 0               | 43              | 3,416           |
|        | K48     | Mature Workers                | 0               | 0               | 0               | 4,562           |
|        | L49     | Flatlet Seniors               | 0               | 0               | 224             | 5,592           |
|        | L50     | Pocket Pensions               | 211             | 536             | 816             | 3,267           |
|        | L51     | <b>Retirement Communities</b> | 104             | 466             | 684             | 3,169           |
|        | L52     | Estate Veterans               | 0               | 19              | 421             | 4,060           |
|        | L53     | Seasoned Survivors            | 0               | 0               | 65              | 4,026           |
|        | M54     | Down-to-Earth Owners          | 0               | 0               | 33              | 1,620           |
|        | M55     | Back with the Folks           | 26              | 52              | 933             | 5,095           |
|        | M56     | Self Supporters               | 0               | 90              | 369             | 5,758           |
|        | N57     | Community Elders              | 8               | 8               | 8               | 1,246           |
|        | N58     | Culture & Comfort             | 0               | 0               | 0               | 352             |
|        | N59     | Large Family Living           | 0               | 0               | 0               | 278             |
|        | N60     | Ageing Access                 | 0               | 73              | 176             | 3,921           |
|        | 061     | Career Builders               | 10              | 124             | 220             | 9,623           |
|        | 062     | Central Pulse                 | 0               | 0               | 0               | 9,862           |
|        | 063     | Flexible Workforce            | 0               | 0               | 0               | 428             |
|        | 064     | Bus-Route Renters             | 14              | 527             | 657             | 4,514           |
|        | 065     | Learners & Earners            | 0               | 0               | 0               | 258             |
|        | 066     | Student Scene                 | 0               | 0               | 0               | 154             |
|        | U99     | Unclassified                  | 0               | 0               | 0               | 733             |
|        |         | Total                         | 3,979           | 17,165          | 31,532          | 231,984         |