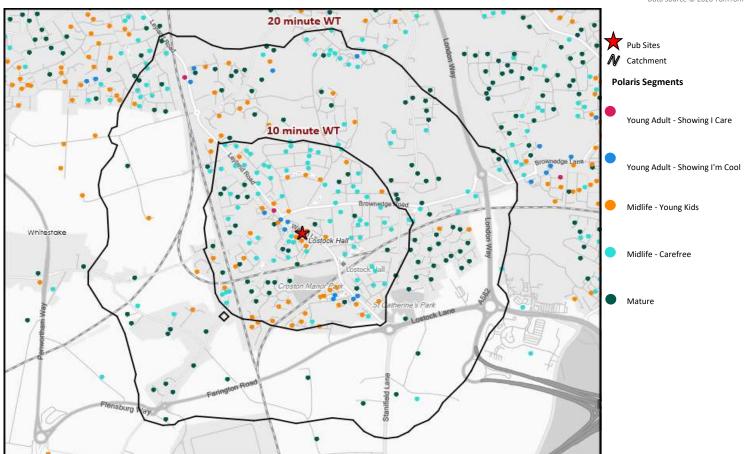

### Polaris Profile by Catchment

\*WT= Walktime, \*\*DT= Drivetime

|                                |                  |            |             |                     |            | ,           |
|--------------------------------|------------------|------------|-------------|---------------------|------------|-------------|
|                                | Population Count |            |             | Index vs GB average |            |             |
| Polaris Segment                | 10 min WT*       | 20 min WT* | 20 min DT** | 10 min WT*          | 20 min WT* | 20 min DT** |
|                                |                  |            |             |                     |            |             |
| Young Adult - Showing I Care   | 28               | 87         | 46,257      | 6                   | 10         | 112         |
| Young Adult - Showing I'm Cool | 325              | 418        | 48,119      | 70                  | 47         | 113         |
| Midlife - Young Kids           | 1,260            | 1,991      | 137,529     | 79                  | 66         | 95          |
| Midlife - Carefree             | 2,490            | 3,986      | 96,864      |                     | 198        | 100         |
| Mature                         | 931              | 3,054      | 124,843     | 66                  | 114        | 97          |
| Not Private Households         | 34               | 34         | 7,310       | 47                  | 25         | 110         |
| Total                          | 5,068            | 9,570      | 460,922     |                     |            |             |