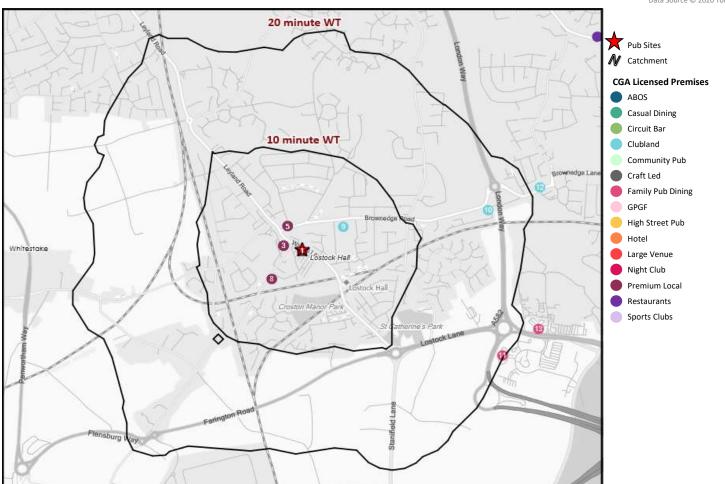

## **CGA Summary - Pleasant Retreat Lostock Hall**

© 2023 CACI Limited and all other applicable third party notices (CGA) can be found at www.caci.co.uk/cupyrightnotices.

| Nearest 20 Pubs                           |                                                                                                                                                                                                                                                                                                                                                                    |                                                                                                                                                                                                                                                                                                                                                                                                                                                                                |                                                                                                                                                                                                                                                                                                                                                                                                                                                                                                                                                                                                                                                                                                                                                     |                                                                                                                                                                                                                                                                                                                                                                                                                                                                                                                                                                                                                                                                                                                                                                                                                                                                                                                                                                                        |  |  |  |
|-------------------------------------------|--------------------------------------------------------------------------------------------------------------------------------------------------------------------------------------------------------------------------------------------------------------------------------------------------------------------------------------------------------------------|--------------------------------------------------------------------------------------------------------------------------------------------------------------------------------------------------------------------------------------------------------------------------------------------------------------------------------------------------------------------------------------------------------------------------------------------------------------------------------|-----------------------------------------------------------------------------------------------------------------------------------------------------------------------------------------------------------------------------------------------------------------------------------------------------------------------------------------------------------------------------------------------------------------------------------------------------------------------------------------------------------------------------------------------------------------------------------------------------------------------------------------------------------------------------------------------------------------------------------------------------|----------------------------------------------------------------------------------------------------------------------------------------------------------------------------------------------------------------------------------------------------------------------------------------------------------------------------------------------------------------------------------------------------------------------------------------------------------------------------------------------------------------------------------------------------------------------------------------------------------------------------------------------------------------------------------------------------------------------------------------------------------------------------------------------------------------------------------------------------------------------------------------------------------------------------------------------------------------------------------------|--|--|--|
| f. Name                                   | Postcode                                                                                                                                                                                                                                                                                                                                                           | Operator                                                                                                                                                                                                                                                                                                                                                                                                                                                                       | Segment                                                                                                                                                                                                                                                                                                                                                                                                                                                                                                                                                                                                                                                                                                                                             | Distance (miles)                                                                                                                                                                                                                                                                                                                                                                                                                                                                                                                                                                                                                                                                                                                                                                                                                                                                                                                                                                       |  |  |  |
| Victoria                                  | PR 5 5RD                                                                                                                                                                                                                                                                                                                                                           | Star Pubs & Bars                                                                                                                                                                                                                                                                                                                                                                                                                                                               | Premium Local                                                                                                                                                                                                                                                                                                                                                                                                                                                                                                                                                                                                                                                                                                                                       | 0.0                                                                                                                                                                                                                                                                                                                                                                                                                                                                                                                                                                                                                                                                                                                                                                                                                                                                                                                                                                                    |  |  |  |
| Pleasant Retreat                          | PR 5 5RD                                                                                                                                                                                                                                                                                                                                                           | Star Pubs & Bars                                                                                                                                                                                                                                                                                                                                                                                                                                                               | Premium Local                                                                                                                                                                                                                                                                                                                                                                                                                                                                                                                                                                                                                                                                                                                                       | 0.0                                                                                                                                                                                                                                                                                                                                                                                                                                                                                                                                                                                                                                                                                                                                                                                                                                                                                                                                                                                    |  |  |  |
| Sangam Balti House                        | PR 5 5RU                                                                                                                                                                                                                                                                                                                                                           | Independent Free                                                                                                                                                                                                                                                                                                                                                                                                                                                               | Restaurants                                                                                                                                                                                                                                                                                                                                                                                                                                                                                                                                                                                                                                                                                                                                         | 0.1                                                                                                                                                                                                                                                                                                                                                                                                                                                                                                                                                                                                                                                                                                                                                                                                                                                                                                                                                                                    |  |  |  |
| Lostock Ale                               | PR 5 5RU                                                                                                                                                                                                                                                                                                                                                           | Independent Free                                                                                                                                                                                                                                                                                                                                                                                                                                                               | Premium Local                                                                                                                                                                                                                                                                                                                                                                                                                                                                                                                                                                                                                                                                                                                                       | 0.1                                                                                                                                                                                                                                                                                                                                                                                                                                                                                                                                                                                                                                                                                                                                                                                                                                                                                                                                                                                    |  |  |  |
| Our Lady & St Gerrards Cent Club          | PR 5 5AA                                                                                                                                                                                                                                                                                                                                                           | Independent Free                                                                                                                                                                                                                                                                                                                                                                                                                                                               | Clubland                                                                                                                                                                                                                                                                                                                                                                                                                                                                                                                                                                                                                                                                                                                                            | 0.1                                                                                                                                                                                                                                                                                                                                                                                                                                                                                                                                                                                                                                                                                                                                                                                                                                                                                                                                                                                    |  |  |  |
| Lostock Hall & District Conservative Club | PR 5 5AA                                                                                                                                                                                                                                                                                                                                                           | Independent Free                                                                                                                                                                                                                                                                                                                                                                                                                                                               | Clubland                                                                                                                                                                                                                                                                                                                                                                                                                                                                                                                                                                                                                                                                                                                                            | 0.1                                                                                                                                                                                                                                                                                                                                                                                                                                                                                                                                                                                                                                                                                                                                                                                                                                                                                                                                                                                    |  |  |  |
| Wishing Well At Tardy Gate                | PR 5 5AA                                                                                                                                                                                                                                                                                                                                                           | Star Pubs & Bars                                                                                                                                                                                                                                                                                                                                                                                                                                                               | Premium Local                                                                                                                                                                                                                                                                                                                                                                                                                                                                                                                                                                                                                                                                                                                                       | 0.1                                                                                                                                                                                                                                                                                                                                                                                                                                                                                                                                                                                                                                                                                                                                                                                                                                                                                                                                                                                    |  |  |  |
| Anchor Inn                                | PR 5 5LA                                                                                                                                                                                                                                                                                                                                                           | Trust Inns Limited                                                                                                                                                                                                                                                                                                                                                                                                                                                             | Premium Local                                                                                                                                                                                                                                                                                                                                                                                                                                                                                                                                                                                                                                                                                                                                       | 0.2                                                                                                                                                                                                                                                                                                                                                                                                                                                                                                                                                                                                                                                                                                                                                                                                                                                                                                                                                                                    |  |  |  |
| Royal British Legion Club                 | PR 5 5AD                                                                                                                                                                                                                                                                                                                                                           | Independent Free                                                                                                                                                                                                                                                                                                                                                                                                                                                               | Clubland                                                                                                                                                                                                                                                                                                                                                                                                                                                                                                                                                                                                                                                                                                                                            | 0.2                                                                                                                                                                                                                                                                                                                                                                                                                                                                                                                                                                                                                                                                                                                                                                                                                                                                                                                                                                                    |  |  |  |
| Bamber Bridge Amateur Football Club       | PR 5 6UX                                                                                                                                                                                                                                                                                                                                                           | Independent Free                                                                                                                                                                                                                                                                                                                                                                                                                                                               | Clubland                                                                                                                                                                                                                                                                                                                                                                                                                                                                                                                                                                                                                                                                                                                                            | 0.7                                                                                                                                                                                                                                                                                                                                                                                                                                                                                                                                                                                                                                                                                                                                                                                                                                                                                                                                                                                    |  |  |  |
| Walton Fox                                | PR 5 6BZ                                                                                                                                                                                                                                                                                                                                                           | Mitchells & Butlers                                                                                                                                                                                                                                                                                                                                                                                                                                                            | Family Pub Dining                                                                                                                                                                                                                                                                                                                                                                                                                                                                                                                                                                                                                                                                                                                                   | 0.8                                                                                                                                                                                                                                                                                                                                                                                                                                                                                                                                                                                                                                                                                                                                                                                                                                                                                                                                                                                    |  |  |  |
| Bamber Bridge Football Club               | PR 5 6UU                                                                                                                                                                                                                                                                                                                                                           | Independent Free                                                                                                                                                                                                                                                                                                                                                                                                                                                               | Clubland                                                                                                                                                                                                                                                                                                                                                                                                                                                                                                                                                                                                                                                                                                                                            | 0.9                                                                                                                                                                                                                                                                                                                                                                                                                                                                                                                                                                                                                                                                                                                                                                                                                                                                                                                                                                                    |  |  |  |
| Poachers                                  | PR 5 6BA                                                                                                                                                                                                                                                                                                                                                           | Greene King                                                                                                                                                                                                                                                                                                                                                                                                                                                                    | Family Pub Dining                                                                                                                                                                                                                                                                                                                                                                                                                                                                                                                                                                                                                                                                                                                                   | 0.9                                                                                                                                                                                                                                                                                                                                                                                                                                                                                                                                                                                                                                                                                                                                                                                                                                                                                                                                                                                    |  |  |  |
| Hunters                                   | PR 5 5UL                                                                                                                                                                                                                                                                                                                                                           | Daniel Thwaites plc                                                                                                                                                                                                                                                                                                                                                                                                                                                            | Premium Local                                                                                                                                                                                                                                                                                                                                                                                                                                                                                                                                                                                                                                                                                                                                       | 1.1                                                                                                                                                                                                                                                                                                                                                                                                                                                                                                                                                                                                                                                                                                                                                                                                                                                                                                                                                                                    |  |  |  |
| Vernon Carus Sports & Social Club         | PR 1 9TE                                                                                                                                                                                                                                                                                                                                                           | Independent Free                                                                                                                                                                                                                                                                                                                                                                                                                                                               | Clubland                                                                                                                                                                                                                                                                                                                                                                                                                                                                                                                                                                                                                                                                                                                                            | 1.1                                                                                                                                                                                                                                                                                                                                                                                                                                                                                                                                                                                                                                                                                                                                                                                                                                                                                                                                                                                    |  |  |  |
| Pear Tree Inn                             | PR 1 9QB                                                                                                                                                                                                                                                                                                                                                           | Star Pubs & Bars                                                                                                                                                                                                                                                                                                                                                                                                                                                               | Community Pub                                                                                                                                                                                                                                                                                                                                                                                                                                                                                                                                                                                                                                                                                                                                       | 1.1                                                                                                                                                                                                                                                                                                                                                                                                                                                                                                                                                                                                                                                                                                                                                                                                                                                                                                                                                                                    |  |  |  |
| Bamber Bridge Catholic Club               | PR 5 6TA                                                                                                                                                                                                                                                                                                                                                           | Independent Free                                                                                                                                                                                                                                                                                                                                                                                                                                                               | Clubland                                                                                                                                                                                                                                                                                                                                                                                                                                                                                                                                                                                                                                                                                                                                            | 1.2                                                                                                                                                                                                                                                                                                                                                                                                                                                                                                                                                                                                                                                                                                                                                                                                                                                                                                                                                                                    |  |  |  |
| Bamber Bridge Conservative Club           | PR 5 6TU                                                                                                                                                                                                                                                                                                                                                           | Independent Free                                                                                                                                                                                                                                                                                                                                                                                                                                                               | Clubland                                                                                                                                                                                                                                                                                                                                                                                                                                                                                                                                                                                                                                                                                                                                            | 1.2                                                                                                                                                                                                                                                                                                                                                                                                                                                                                                                                                                                                                                                                                                                                                                                                                                                                                                                                                                                    |  |  |  |
|                                           | Pleasant Retreat Sangam Balti House Lostock Ale Our Lady & St Gerrards Cent Club Lostock Hall & District Conservative Club Wishing Well At Tardy Gate Anchor Inn Royal British Legion Club Bamber Bridge Amateur Football Club Walton Fox Bamber Bridge Football Club Poachers Hunters Vernon Carus Sports & Social Club Pear Tree Inn Bamber Bridge Catholic Club | Victoria PR 5 5RD Pleasant Retreat PR 5 5RD Sangam Balti House PR 5 5RU Lostock Ale PR 5 5RU Our Lady & St Gerrards Cent Club PR 5 5AA Lostock Hall & District Conservative Club PR 5 5AA Wishing Well At Tardy Gate PR 5 5AA Anchor Inn PR 5 5LA Royal British Legion Club PR 5 6UX Walton Fox PR 5 6BZ Bamber Bridge Football Club PR 5 6UU Poachers PR 5 6BA Hunters PR 5 5UL Vernon Carus Sports & Social Club PR 1 9TE Pear Tree Inn PR 1 9QB Bamber Bridge Catholic Club | Victoria PR 5 5RD Star Pubs & Bars Pleasant Retreat PR 5 5RD Star Pubs & Bars Sangam Balti House Lostock Ale Our Lady & St Gerrards Cent Club PR 5 5AA Independent Free Lostock Hall & District Conservative Club PR 5 5AA Independent Free Wishing Well At Tardy Gate Royal British Legion Club PR 5 5AD Independent Free Bamber Bridge Amateur Football Club PR 5 6BZ Mitchells & Butlers Bamber Bridge Football Club PR 5 5UL PR 5 6BA Greene King Hunters PR 5 5UL Daniel Thwaites plc Vernon Carus Sports & Social Club PR 1 9QB Star Pubs & Bars Independent Free PR 1 9QB Star Pubs & Bars Independent Free PR 1 9QB Star Pubs & Bars Independent Free PR 1 9QB Star Pubs & Bars Independent Free PR 1 9QB Star Pubs & Bars Independent Free | VictoriaPR 5 SRDStar Pubs & BarsPremium LocalPleasant RetreatPR 5 SRDStar Pubs & BarsPremium LocalSangam Balti HousePR 5 SRUIndependent FreeRestaurantsLostock AlePR 5 SRUIndependent FreePremium LocalOur Lady & St Gerrards Cent ClubPR 5 SAAIndependent FreeClublandLostock Hall & District Conservative ClubPR 5 SAAIndependent FreeClublandWishing Well At Tardy GatePR 5 SAAStar Pubs & BarsPremium LocalAnchor InnPR 5 SLATrust Inns LimitedPremium LocalRoyal British Legion ClubPR 5 SADIndependent FreeClublandBamber Bridge Amateur Football ClubPR 5 GUXIndependent FreeClublandWalton FoxPR 5 GBZMitchells & ButlersFamily Pub DiningBamber Bridge Football ClubPR 5 GUUIndependent FreeClublandPoachersPR 5 GBAGreene KingFamily Pub DiningHuntersPR 5 SULDaniel Thwaites plcPremium LocalVernon Carus Sports & Social ClubPR 1 9TEIndependent FreeClublandPear Tree InnPR 1 9QBStar Pubs & BarsCommunity PubBamber Bridge Catholic ClubPR 5 GTAIndependent FreeClubland |  |  |  |