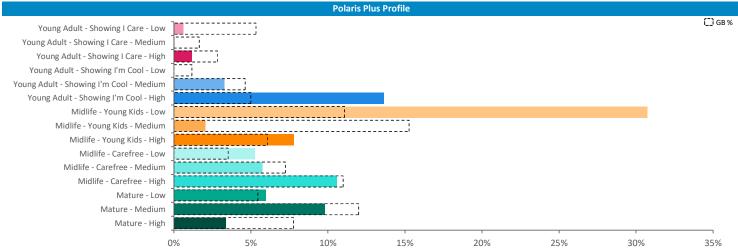

### Polaris Plus Profile by Catchment

|                                |            |               |             |            | *WT= Walktime  | e, **DT= Drivetime |
|--------------------------------|------------|---------------|-------------|------------|----------------|--------------------|
|                                | P          | opulation Cou | nt          | Inc        | lex vs GB aver | age                |
| Polaris Plus Segment           | 10 min WT* | 20 min WT*    | 20 min DT** | 10 min WT* | 20 min WT*     | 20 min DT**        |
| Young Adult - Showing I Care   |            |               |             |            |                |                    |
| Low                            | 0          | 0             | 6,974       | 0          | 0              | 36                 |
| Medium                         | 0          | 0             | 666         | 0          | 0              | 11                 |
| High                           | 28         | 87            | 38,617      | 16         | 27             | 249                |
| Young Adult - Showing I'm Cool |            |               |             |            |                |                    |
| Low                            | 0          | 0             | 0           | 0          | 0              | 0                  |
| Medium                         | 285        | 285           | 36,031      | 152        | 81             | 211                |
| High                           | 40         | 133           | 12,088      | 18         | 31             | 59                 |
| Midlife - Young Kids           |            |               |             |            |                |                    |
| Low                            | 186        | 186           | 47,729      | 33         | 17             | 93                 |
| Medium                         | 712        | 1,093         | 58,967      | 94         | 77             | 86                 |
| High                           | 362        | 712           | 30,833      | 133        | 138            | 124                |
| Midlife - Carefree             |            |               |             |            |                |                    |
| Low                            | 40         | 40            | 12,282      | 23         | 12             | 78                 |
| Medium                         | 2,212      | 3,211         | 44,925      | 650        | 499            | 145                |
| High                           | 238        | 735           | 39,657      | 43         | 70             | 79                 |
| Mature                         |            |               |             |            |                |                    |
| Low                            | 616        | 705           | 28,743      | 205        | 124            | 105                |
| Medium                         | 315        | 2,232         | 59,451      | 49         | 184            | 102                |
| High                           | 0          | 117           | 36,649      | 0          | 13             | 85                 |
| Not Private Households         | 34         | 34            | 7,310       | 47         | 25             | 110                |
| Total                          | 5,068      | 9,570         | 460,922     |            |                |                    |