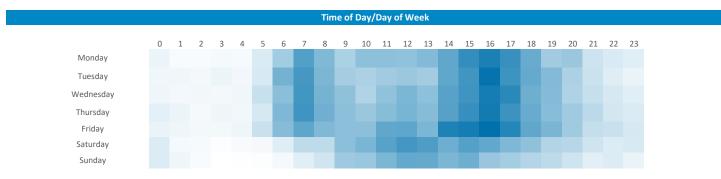

## **Mobile Data Summary - Pleasant Retreat Lostock Hall**

© 2023 CACI Limited and all other applicable third party notices (©2022, Digital Envoy. All Rights Reserved) can be found at www.caci.co.uk/copyrightinicities.pdd

Time of day and day of week busyness from within a 60m radius of the pub calculated using GPS data

Seasonality of footfall from within 60m of the pub. Over 100 index indicates it is busier than average