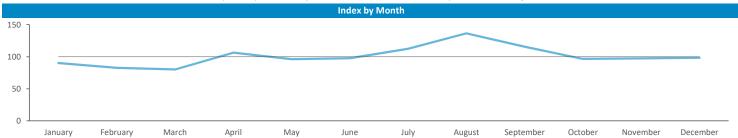

Time of day and day of week busyness from within a 60m radius of the pub calculated using GPS data

Seasonality of footfall from within 60m of the pub. Over 100 index indicates it is busier than average