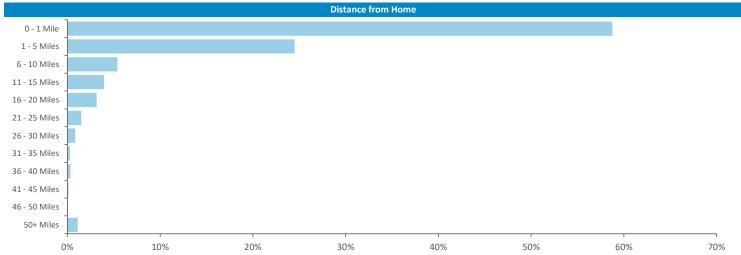

Illustrates how far those seen within 60m of the pub have travelled from their home location to get there

Polaris profile of people passing within 60m of the pub, these represent the potential customers walking past the door