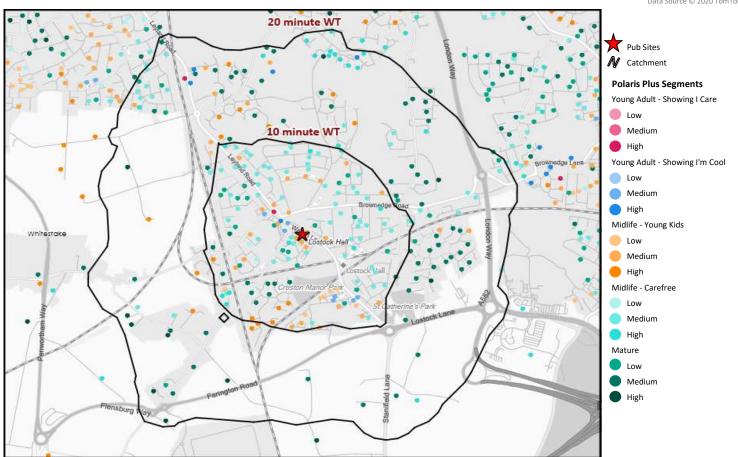

### Polaris Plus Profile by Catchment

|                                |            |               |             |            | *WT= Walktime  | e, **DT= Drivetime |
|--------------------------------|------------|---------------|-------------|------------|----------------|--------------------|
|                                | P          | opulation Cou | nt          | Inc        | lex vs GB aver | age                |
| Polaris Plus Segment           | 10 min WT* | 20 min WT*    | 20 min DT** | 10 min WT* | 20 min WT*     | 20 min DT**        |
| Young Adult - Showing I Care   |            |               |             |            |                |                    |
| Low                            | 0          | 0             | 6,974       | 0          | 0              | 36                 |
| Medium                         | 0          | 0             | 666         | 0          | 0              | 11                 |
| High                           | 28         | 87            | 38,617      | 16         | 27             | 249                |
| Young Adult - Showing I'm Cool |            |               |             |            |                |                    |
| Low                            | 0          | 0             | 0           | 0          | 0              | 0                  |
| Medium                         | 285        | 285           | 36,031      | 152        | 81             | 211                |
| High                           | 40         | 133           | 12,088      | 18         | 31             | 59                 |
| Midlife - Young Kids           |            |               |             |            |                |                    |
| Low                            | 186        | 186           | 47,729      | 33         | 17             | 93                 |
| Medium                         | 712        | 1,093         | 58,967      | 94         | 77             | 86                 |
| High                           | 362        | 712           | 30,833      | 133        | 138            | 124                |
| Midlife - Carefree             |            |               |             |            |                |                    |
| Low                            | 40         | 40            | 12,282      | 23         | 12             | 78                 |
| Medium                         | 2,212      | 3,211         | 44,925      | 650        | 499            | 145                |
| High                           | 238        | 735           | 39,657      | 43         | 70             | 79                 |
| Mature                         |            |               |             |            |                |                    |
| Low                            | 616        | 705           | 28,743      | 205        | 124            | 105                |
| Medium                         | 315        | 2,232         | 59,451      | 49         | 184            | 102                |
| High                           | 0          | 117           | 36,649      | 0          | 13             | 85                 |
| Not Private Households         | 34         | 34            | 7,310       | 47         | 25             | 110                |
| Total                          | 5,068      | 9,570         | 460,922     |            |                |                    |