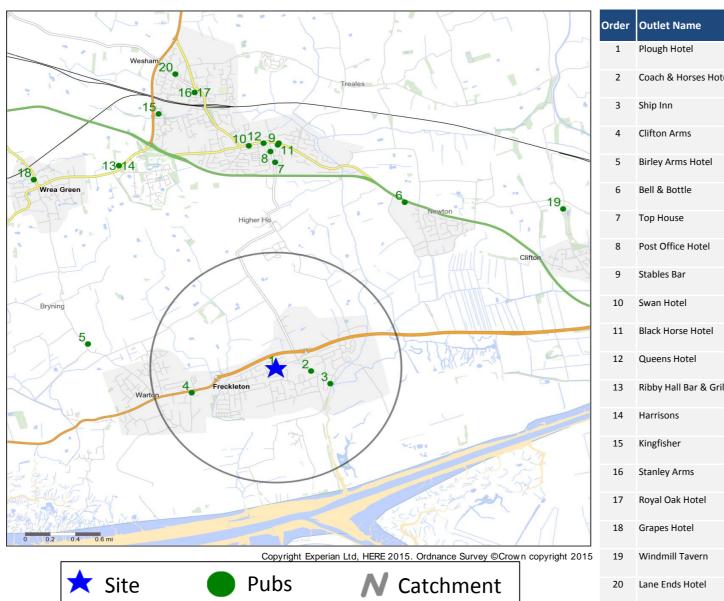

# **Competitor Map**

# Top 20 Nearest Competitors

| order | Outlet Name            | Operator            | Distance From<br>Site (Miles) | Drivetime from<br>Site (Minutes) |
|-------|------------------------|---------------------|-------------------------------|----------------------------------|
| 1     | Plough Hotel           | Star Pubs & Bars    | 0.0                           | 0.1                              |
| 2     | Coach & Horses Hotel   | Punch Pub Company   | 0.3                           | 1.4                              |
| 3     | Ship Inn               | Star Pubs & Bars    | 0.5                           | 2.5                              |
| 4     | Clifton Arms           | Enterprise Inns     | 0.7                           | 3.1                              |
| 5     | Birley Arms Hotel      | Punch Pub Company   | 1.5                           | 6.3                              |
| 6     | Bell & Bottle          | Marston's           | 1.8                           | 7.4                              |
| 7     | Top House              | Admiral Taverns Ltd | 1.8                           | 6.0                              |
| 8     | Post Office Hotel      | Star Pubs & Bars    | 1.9                           | 6.1                              |
| 9     | Stables Bar            | Independent Free    | 1.9                           | 6.8                              |
| 10    | Swan Hotel             | Trust Inns          | 1.9                           | 7.1                              |
| 11    | Black Horse Hotel      | Star Pubs & Bars    | 2.0                           | 6.7                              |
| 12    | Queens Hotel           | Star Pubs & Bars    | 2.0                           | 6.6                              |
| 13    | Ribby Hall Bar & Grill | Independent Free    | 2.2                           | 8.1                              |
| 14    | Harrisons              | Independent Free    | 2.2                           | 8.1                              |
| 15    | Kingfisher             | J W Lees            | 2.4                           | 8.2                              |
| 16    | Stanley Arms           | Star Pubs & Bars    | 2.5                           | 9.8                              |
| 17    | Royal Oak Hotel        | Enterprise Inns     | 2.5                           | 9.8                              |
| 18    | Grapes Hotel           | Greene King         | 2.5                           | 10.3                             |
| 19    | Windmill Tavern        | Mitchells           | 2.7                           | 7.7                              |
| 20    | Lane Ends Hotel        | Trust Inns          | 2.7                           | 9.1                              |
|       |                        |                     |                               |                                  |