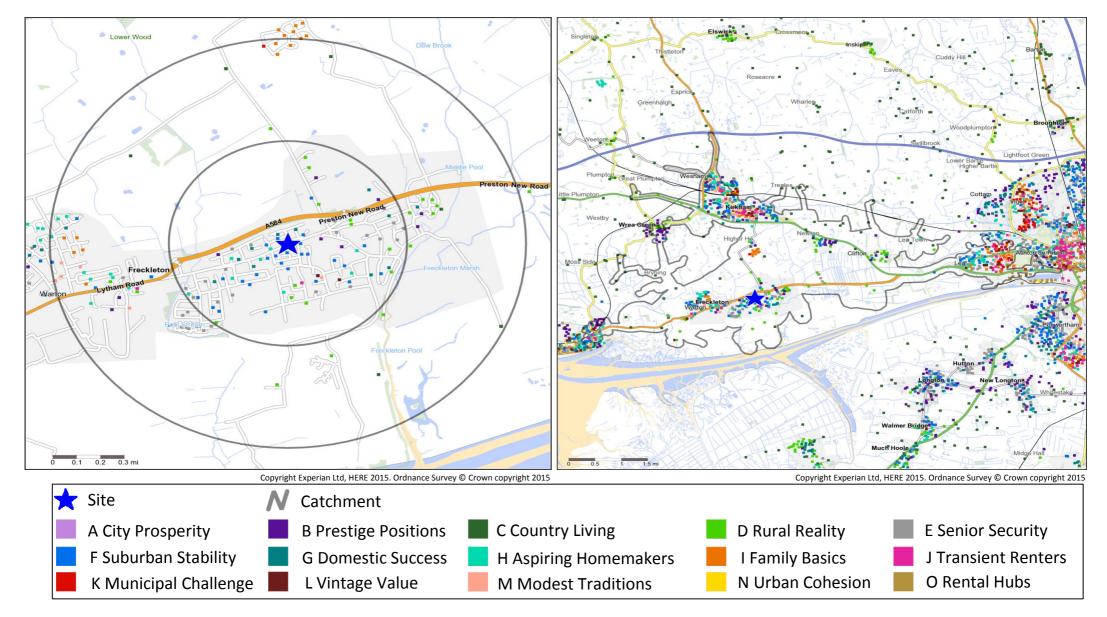

#### Mosaic Groups in 0.5 and 1 Mile Catchment Areas

#### Mosaic Groups in 10 minute DT Catchment Area