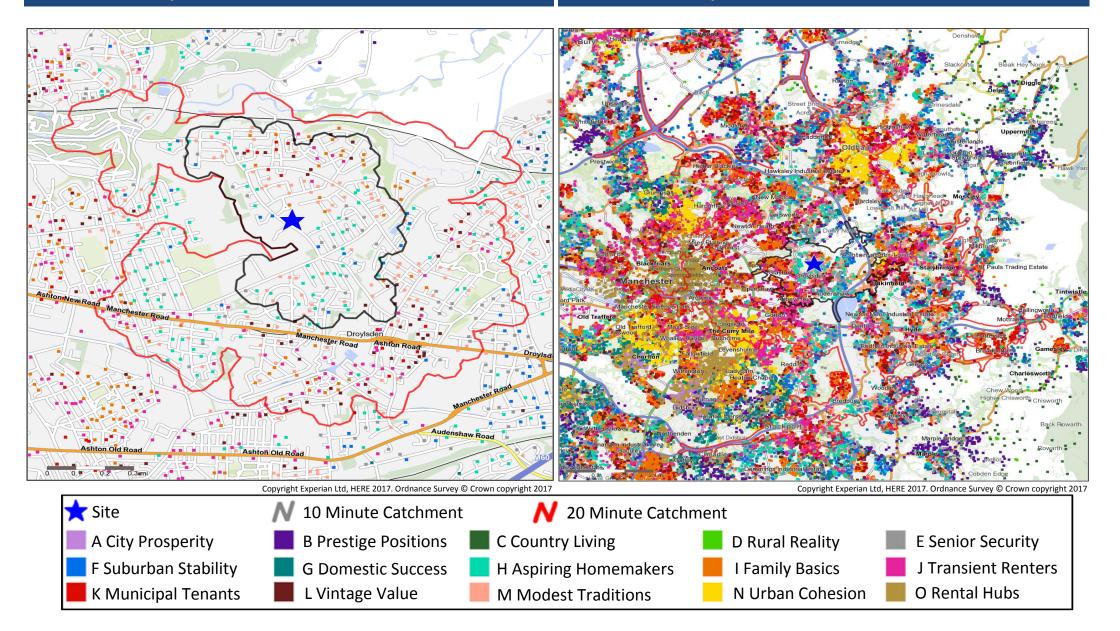

**Catchment Mosaic Groups** 

Mosaic Groups in 10 and 20 Minute WT Catchment Areas

Mosaic Groups in 10 and 20 Minute DT Catchment Area

# Adults 18+ by Mosaic Type in Each Catchment

|      |                                                                                                                                                                      |                                                                                                                                                                                                                                                                                                                                                                                                                                                              | 10 Minute<br>WT                                                                                                                                        | 20 Minute<br>WT                                                                                                                  | 10 Minute<br>DT                                                                                                                      | 20 Minute<br>DT                                                                                                                                                                   |
|------|----------------------------------------------------------------------------------------------------------------------------------------------------------------------|--------------------------------------------------------------------------------------------------------------------------------------------------------------------------------------------------------------------------------------------------------------------------------------------------------------------------------------------------------------------------------------------------------------------------------------------------------------|--------------------------------------------------------------------------------------------------------------------------------------------------------|----------------------------------------------------------------------------------------------------------------------------------|--------------------------------------------------------------------------------------------------------------------------------------|-----------------------------------------------------------------------------------------------------------------------------------------------------------------------------------|
| Mosa | aic Tyn                                                                                                                                                              | e Profile                                                                                                                                                                                                                                                                                                                                                                                                                                                    | Catchment                                                                                                                                              | Catchment                                                                                                                        | Catchment                                                                                                                            | Catchment                                                                                                                                                                         |
|      |                                                                                                                                                                      |                                                                                                                                                                                                                                                                                                                                                                                                                                                              | Adults 18+                                                                                                                                             | Adults 18+                                                                                                                       | Adults 18+                                                                                                                           | Adults 18+                                                                                                                                                                        |
|      | A01                                                                                                                                                                  | World-Class Wealth                                                                                                                                                                                                                                                                                                                                                                                                                                           | 0                                                                                                                                                      | 0                                                                                                                                | 0                                                                                                                                    | 0                                                                                                                                                                                 |
|      | A02                                                                                                                                                                  | Uptown Elite                                                                                                                                                                                                                                                                                                                                                                                                                                                 | 0                                                                                                                                                      | 0                                                                                                                                | 0                                                                                                                                    | 13                                                                                                                                                                                |
|      | A03                                                                                                                                                                  | Penthouse Chic                                                                                                                                                                                                                                                                                                                                                                                                                                               | 0                                                                                                                                                      | 0                                                                                                                                | 0                                                                                                                                    | 0                                                                                                                                                                                 |
|      | A04                                                                                                                                                                  | Metro High-Flyers                                                                                                                                                                                                                                                                                                                                                                                                                                            | 0                                                                                                                                                      | 0                                                                                                                                | 0                                                                                                                                    | 195                                                                                                                                                                               |
|      | B05                                                                                                                                                                  | Premium Fortunes                                                                                                                                                                                                                                                                                                                                                                                                                                             | 0                                                                                                                                                      | 0                                                                                                                                | 0                                                                                                                                    | 13                                                                                                                                                                                |
|      | B06                                                                                                                                                                  | Diamond Days                                                                                                                                                                                                                                                                                                                                                                                                                                                 | 0                                                                                                                                                      | 0                                                                                                                                | 0                                                                                                                                    | 187                                                                                                                                                                               |
|      | B07                                                                                                                                                                  | Alpha Families                                                                                                                                                                                                                                                                                                                                                                                                                                               | 0                                                                                                                                                      | 0                                                                                                                                | 3                                                                                                                                    | 362                                                                                                                                                                               |
|      | B08                                                                                                                                                                  | Bank of Mum and Dad                                                                                                                                                                                                                                                                                                                                                                                                                                          | 0                                                                                                                                                      | 0                                                                                                                                | 58                                                                                                                                   | 1,630                                                                                                                                                                             |
|      | B09                                                                                                                                                                  | Empty-Nest Adventure                                                                                                                                                                                                                                                                                                                                                                                                                                         | 0                                                                                                                                                      | 0                                                                                                                                | 22                                                                                                                                   | 2,441                                                                                                                                                                             |
|      | C10                                                                                                                                                                  | Wealthy Landowners                                                                                                                                                                                                                                                                                                                                                                                                                                           | 0                                                                                                                                                      | 0                                                                                                                                | 0                                                                                                                                    | 129                                                                                                                                                                               |
|      | C11                                                                                                                                                                  | Rural Vogue                                                                                                                                                                                                                                                                                                                                                                                                                                                  | 0                                                                                                                                                      | 0                                                                                                                                | 0                                                                                                                                    | 1                                                                                                                                                                                 |
|      | C12                                                                                                                                                                  | Scattered Homesteads                                                                                                                                                                                                                                                                                                                                                                                                                                         | 0                                                                                                                                                      | 0                                                                                                                                | 0                                                                                                                                    | 1                                                                                                                                                                                 |
|      | C13                                                                                                                                                                  | Village Retirement                                                                                                                                                                                                                                                                                                                                                                                                                                           | 0                                                                                                                                                      | 0                                                                                                                                | 0                                                                                                                                    | 12                                                                                                                                                                                |
|      | D14                                                                                                                                                                  | Satellite Settlers                                                                                                                                                                                                                                                                                                                                                                                                                                           | 0                                                                                                                                                      | 0                                                                                                                                | 0                                                                                                                                    | 209                                                                                                                                                                               |
|      | D15                                                                                                                                                                  | Local Focus                                                                                                                                                                                                                                                                                                                                                                                                                                                  | 0                                                                                                                                                      | 0                                                                                                                                | 0                                                                                                                                    | 0                                                                                                                                                                                 |
|      | D16                                                                                                                                                                  | Outlying Seniors                                                                                                                                                                                                                                                                                                                                                                                                                                             | 0                                                                                                                                                      | 0                                                                                                                                | 0                                                                                                                                    | 1                                                                                                                                                                                 |
|      | D17                                                                                                                                                                  | Far-Flung Outposts                                                                                                                                                                                                                                                                                                                                                                                                                                           | 0                                                                                                                                                      | 0                                                                                                                                | 0                                                                                                                                    | 0                                                                                                                                                                                 |
|      | E18                                                                                                                                                                  | Legacy Elders                                                                                                                                                                                                                                                                                                                                                                                                                                                | 0                                                                                                                                                      | 0                                                                                                                                | 0                                                                                                                                    | 985                                                                                                                                                                               |
|      | E19                                                                                                                                                                  | Bungalow Heaven                                                                                                                                                                                                                                                                                                                                                                                                                                              | 0                                                                                                                                                      | 17                                                                                                                               | 98                                                                                                                                   | 4,645                                                                                                                                                                             |
|      | E20                                                                                                                                                                  | Classic Grandparents                                                                                                                                                                                                                                                                                                                                                                                                                                         | 236                                                                                                                                                    | 565                                                                                                                              | 1,567                                                                                                                                | 16,248                                                                                                                                                                            |
|      | E21                                                                                                                                                                  | Solo Retirees                                                                                                                                                                                                                                                                                                                                                                                                                                                | 373                                                                                                                                                    | 825                                                                                                                              | 2,098                                                                                                                                | 12,100                                                                                                                                                                            |
|      | F22                                                                                                                                                                  | Boomerang Boarders                                                                                                                                                                                                                                                                                                                                                                                                                                           | 0                                                                                                                                                      | 94                                                                                                                               | 812                                                                                                                                  | 7,032                                                                                                                                                                             |
|      | F23                                                                                                                                                                  | Family Ties                                                                                                                                                                                                                                                                                                                                                                                                                                                  | 151                                                                                                                                                    | 258                                                                                                                              | 697                                                                                                                                  | 4,070                                                                                                                                                                             |
|      | F24                                                                                                                                                                  | Fledgling Free                                                                                                                                                                                                                                                                                                                                                                                                                                               | 57                                                                                                                                                     | 65                                                                                                                               | 153                                                                                                                                  | 2,519                                                                                                                                                                             |
|      | F25                                                                                                                                                                  | Dependable Me                                                                                                                                                                                                                                                                                                                                                                                                                                                | 99                                                                                                                                                     | 190                                                                                                                              | 680                                                                                                                                  | 7,374                                                                                                                                                                             |
|      | G26                                                                                                                                                                  | Cafés and Catchments                                                                                                                                                                                                                                                                                                                                                                                                                                         | 0                                                                                                                                                      | 0                                                                                                                                | 0                                                                                                                                    | 102                                                                                                                                                                               |
|      | G27                                                                                                                                                                  | Thriving Independence                                                                                                                                                                                                                                                                                                                                                                                                                                        | 0                                                                                                                                                      | 0                                                                                                                                | 277                                                                                                                                  | 1,591                                                                                                                                                                             |
|      | G28                                                                                                                                                                  | Modern Parents                                                                                                                                                                                                                                                                                                                                                                                                                                               | 0                                                                                                                                                      | 20                                                                                                                               | 55                                                                                                                                   | 2,409                                                                                                                                                                             |
|      | G29                                                                                                                                                                  | Mid-Career Convention                                                                                                                                                                                                                                                                                                                                                                                                                                        | 0                                                                                                                                                      | 0                                                                                                                                | 240                                                                                                                                  | 1,279                                                                                                                                                                             |
|      | H30                                                                                                                                                                  | Primary Ambitions                                                                                                                                                                                                                                                                                                                                                                                                                                            | 25                                                                                                                                                     | 475                                                                                                                              | 770                                                                                                                                  | 6,427                                                                                                                                                                             |
|      | H31                                                                                                                                                                  | Affordable Fringe                                                                                                                                                                                                                                                                                                                                                                                                                                            | 1,140                                                                                                                                                  | 2,516                                                                                                                            | 3,540                                                                                                                                | 15,565                                                                                                                                                                            |
|      | H32                                                                                                                                                                  | First-Rung Futures                                                                                                                                                                                                                                                                                                                                                                                                                                           | 184                                                                                                                                                    | 749                                                                                                                              | 2,240                                                                                                                                | 12,970                                                                                                                                                                            |
|      | H33                                                                                                                                                                  | Contemporary Starts                                                                                                                                                                                                                                                                                                                                                                                                                                          | 0                                                                                                                                                      | 0                                                                                                                                | 462                                                                                                                                  | 1,361                                                                                                                                                                             |
|      | H34                                                                                                                                                                  | New Foundations                                                                                                                                                                                                                                                                                                                                                                                                                                              | 2                                                                                                                                                      | 13                                                                                                                               | 119                                                                                                                                  | 1,782                                                                                                                                                                             |
|      | H35                                                                                                                                                                  | Flying Solo                                                                                                                                                                                                                                                                                                                                                                                                                                                  | 7                                                                                                                                                      | 10                                                                                                                               | 58                                                                                                                                   | 590                                                                                                                                                                               |
|      | C13<br>D14<br>D15<br>D16<br>D17<br>E18<br>E19<br>E20<br>E21<br>F22<br>F23<br>F24<br>F25<br>G26<br>G27<br>G28<br>G27<br>G28<br>G29<br>H30<br>H31<br>H32<br>H33<br>H34 | Village Retirement<br>Satellite Settlers<br>Local Focus<br>Outlying Seniors<br>Far-Flung Outposts<br>Legacy Elders<br>Bungalow Heaven<br>Classic Grandparents<br>Solo Retirees<br>Boomerang Boarders<br>Family Ties<br>Fledgling Free<br>Dependable Me<br>Cafés and Catchments<br>Thriving Independence<br>Modern Parents<br>Mid-Career Convention<br>Primary Ambitions<br>Affordable Fringe<br>First-Rung Futures<br>Contemporary Starts<br>New Foundations | 0<br>0<br>0<br>0<br>0<br>0<br>236<br>373<br>0<br>151<br>57<br>99<br>0<br>151<br>57<br>99<br>0<br>0<br>0<br>0<br>0<br>0<br>25<br>1,140<br>184<br>0<br>2 | 0<br>0<br>0<br>0<br>17<br>565<br>825<br>94<br>258<br>65<br>190<br>0<br>0<br>20<br>0<br>20<br>0<br>475<br>2,516<br>749<br>0<br>13 | 0<br>0<br>0<br>0<br>98<br>1,567<br>2,098<br>812<br>697<br>153<br>680<br>0<br>277<br>55<br>240<br>770<br>3,540<br>2,240<br>462<br>119 | 12<br>209<br>0<br>1<br>0<br>985<br>4,645<br>16,248<br>12,100<br>7,032<br>4,070<br>2,519<br>7,374<br>102<br>1,591<br>2,409<br>1,279<br>6,427<br>15,565<br>12,970<br>1,361<br>1,782 |

|       |        |                               | 10 Minute<br>WT | 20 Minute<br>WT | 10 Minute<br>DT | 20 Minute<br>DT |
|-------|--------|-------------------------------|-----------------|-----------------|-----------------|-----------------|
| Mosai |        | Profile                       | Catchment       | Catchment       | Catchment       | Catchment       |
| wosa  | c iype | FIOINE                        | Adults 18+      | Adults 18+      | Adults 18+      | Adults 18+      |
|       | 136    | Solid Economy                 | 28              | 55              | 243             | 2,293           |
|       | 137    | Budget Generations            | 0               | 0               | 18              | 3,673           |
|       | 138    | Economical Families           | 678             | 1,476           | 2,341           | 20,777          |
|       | 139    | Families on a Budget          | 0               | 73              | 3,358           | 35,493          |
|       | J40    | Value Rentals                 | 147             | 373             | 500             | 7,453           |
|       | J41    | Youthful Endeavours           | 44              | 216             | 353             | 3,629           |
|       | J42    | Midlife Renters               | 0               | 187             | 634             | 10,080          |
|       | J43    | Renting Rooms                 | 1               | 545             | 6,130           | 43,948          |
|       | K44    | Inner City Stalwarts          | 0               | 0               | 0               | 1,363           |
|       | K45    | City Diversity                | 0               | 0               | 0               | 860             |
|       | K46    | High Rise Residents           | 0               | 0               | 584             | 7,309           |
|       | K47    | Single Essentials             | 273             | 550             | 927             | 8,907           |
|       | K48    | Mature Workers                | 0               | 46              | 1,261           | 17,331          |
|       | L49    | Flatlet Seniors               | 17              | 659             | 1,531           | 11,892          |
|       | L50    | Pocket Pensions               | 0               | 89              | 338             | 4,706           |
|       | L51    | <b>Retirement Communities</b> | 0               | 0               | 0               | 564             |
|       | L52    | Estate Veterans               | 57              | 128             | 414             | 6,464           |
|       | L53    | Seasoned Survivors            | 264             | 753             | 2,074           | 14,267          |
|       | M54    | Down-to-Earth Owners          | 44              | 193             | 411             | 4,151           |
|       | M55    | Back with the Folks           | 784             | 1,701           | 2,722           | 13,073          |
|       | M56    | Self Supporters               | 835             | 1,714           | 3,827           | 25,546          |
|       | N57    | Community Elders              | 0               | 0               | 0               | 546             |
|       | N58    | Culture & Comfort             | 0               | 0               | 377             | 1,405           |
|       | N59    | Large Family Living           | 0               | 0               | 588             | 26,442          |
|       | N60    | Ageing Access                 | 0               | 0               | 0               | 315             |
|       | 061    | Career Builders               | 0               | 0               | 0               | 110             |
|       | 062    | Central Pulse                 | 0               | 0               | 0               | 20,752          |
|       | 063    | Flexible Workforce            | 0               | 0               | 50              | 2,572           |
|       | 064    | Bus-Route Renters             | 0               | 81              | 106             | 3,280           |
|       | 065    | Learners & Earners            | 0               | 0               | 0               | 5,000           |
|       | 066    | Student Scene                 | 0               | 0               | 0               | 3,666           |
|       | U99    | Unclassified                  | 44              | 214             | 214             | 13,557          |
|       |        | Total                         | 5,490           | 14,850          | 42,950          | 425,667         |