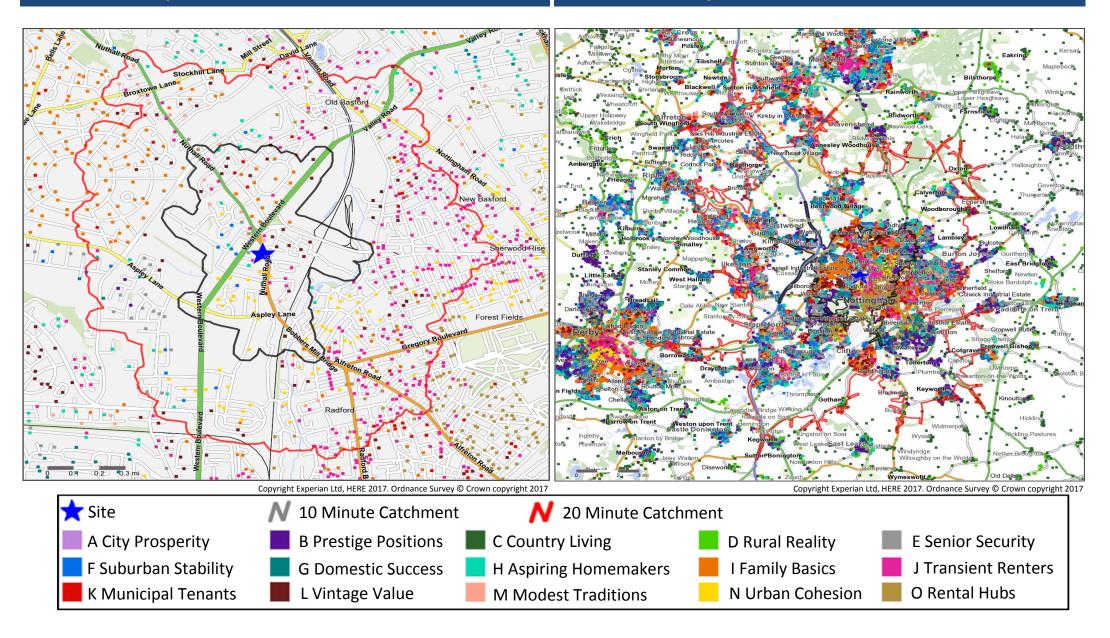

### **Catchment Mosaic Groups**

### **Mosaic Groups in 10 and 20 Minute WT Catchment Areas**

#### Mosaic Groups in 10 and 20 Minute DT Catchment Area