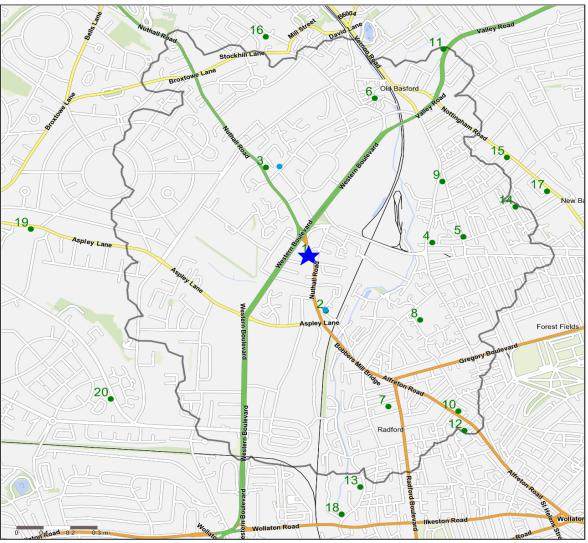

### **Competitor Map and Report**

Source: CGA 2018

### **Competitor Map**

Copyright Experian Ltd, HERE 2017. Ordnance Survey © Crown copyright 2017

| → Sito | Star Dube | Pubs |              |
|--------|-----------|------|--------------|
| Site   | Star Pubs | Pubs | /V Catchment |

### **Top 20 Nearest Competitors**

| Orde | Outlet Name                      | Operator                   | Walktime From Site (Minutes) | Drivetime from Site (Minutes) |
|------|----------------------------------|----------------------------|------------------------------|-------------------------------|
| 1    | Whitemoor, NG 8 5BN              | Star Pubs & Bars           | 0.0                          | 0.2                           |
| 2    | Nags Head, NG 8 5AZ              | Star Pubs & Bars           | 4.8                          | 1.8                           |
| 3    | Newcastle Arms, NG 8 5DW         | Star Pubs & Bars           | 7.9                          | 1.3                           |
| 4    | Lion Inn, NG 7 7FQ               | Pub People Co Ltd          | 11.8                         | 2.7                           |
| 5    | Raven Arms, NG 7 7FR             | Independent Free           | 15.1                         | 3.2                           |
| 6    | Fox & Crown, NG 6 0GA            | Independent Free           | 15.7                         | 2.2                           |
| 7    | Pheasant Inn, NG 7 5QE           | Trust Inns                 | 16.0                         | 4.0                           |
| 8    | Wheel Tappers, NG 7 5GD          | *Other Small Retail Groups | 16.9                         | 3.8                           |
| 9    | Horse & Groom, NG 7 7EA          | Bartsch Inns               | 17.8                         | 2.9                           |
| 10   | Clarence Hotel, NG 7 5LS         | *Other Small Retail Groups | 18.4                         | 4.1                           |
| 11   | Fox, NG 5 1HY                    | Greene King                | 20.5                         | 2.4                           |
| 12   | Colonel Burnaby, NG 7 3AA        | Independent Free           | 20.5                         | 4.4                           |
| 13   | Plough Inn, NG 7 3EN             | Pub People Co Ltd          | 21.1                         | 5.1                           |
| 14   | Pelham, NG 7 7JS                 | Independent Free           | 21.4                         | 4.6                           |
| 15   | Willow Tree Inn, NG 7 7DA        | Star Pubs & Bars           | 21.7                         | 4.2                           |
| 16   | Mill, NG 6 0JY                   | Trust Inns                 | 23.8                         | 4.0                           |
| 17   | Royal Oak, NG 7 7AJ              | *Other Small Retail Groups | 24.1                         | 4.8                           |
| 18   | Graduate Bar & Kitchen, NG 7 3AG | Unknown                    | 24.4                         | 4.7                           |
| 7 19 | Beacon Hotel, NG 8 5RX           | Unknown                    | 26.9                         | 5.1                           |
| 20   | Beechdale Hotel, NG 8 3FE        | Greene King                | 28.4                         | 4.0                           |