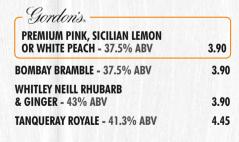

### **ALL OF THESE GINS INCLUDE A MIXER OF YOUR CHOICE\***

| GORDON'S - 37.5% ABV                                                                  | 3.50                 |
|---------------------------------------------------------------------------------------|----------------------|
| BOMBAY SAPPHIRE - 40% ABV                                                             | 3.90                 |
| TANQUERAY - 43.1% ABV                                                                 | 3.90                 |
| HENDRICK'S - 41.4% ABV                                                                | 3.90                 |
| TANQUERAY NO. TEN GIN - 47.3% ABV                                                     | 4.45                 |
| We're proud to serve Schweppes Signature<br>Mixers with all of our gins. Choose from: | 05                   |
| Crisp Tonic Water                                                                     | hweppes<br>Signature |
| Light Tonic Water                                                                     | fore                 |
| Golden Ginger Ale                                                                     | Signa                |
| Quenching Cucumber Tonic Water                                                        |                      |