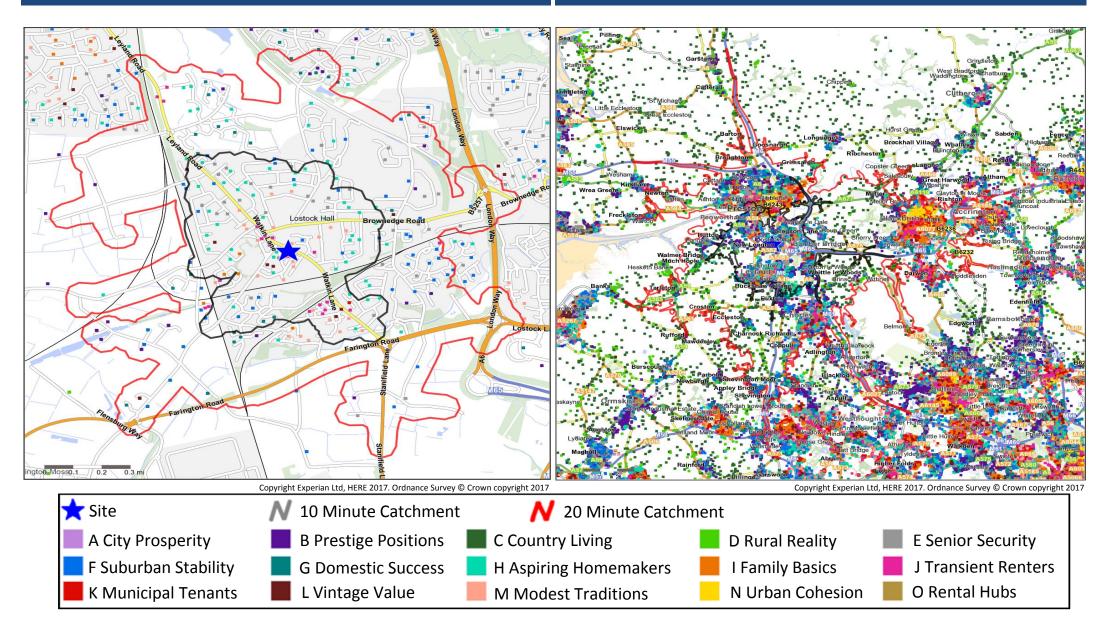

## **Catchment Mosaic Groups**

### Mosaic Groups in 10 and 20 Minute WT Catchment Areas

#### Mosaic Groups in 10 and 20 Minute DT Catchment Area