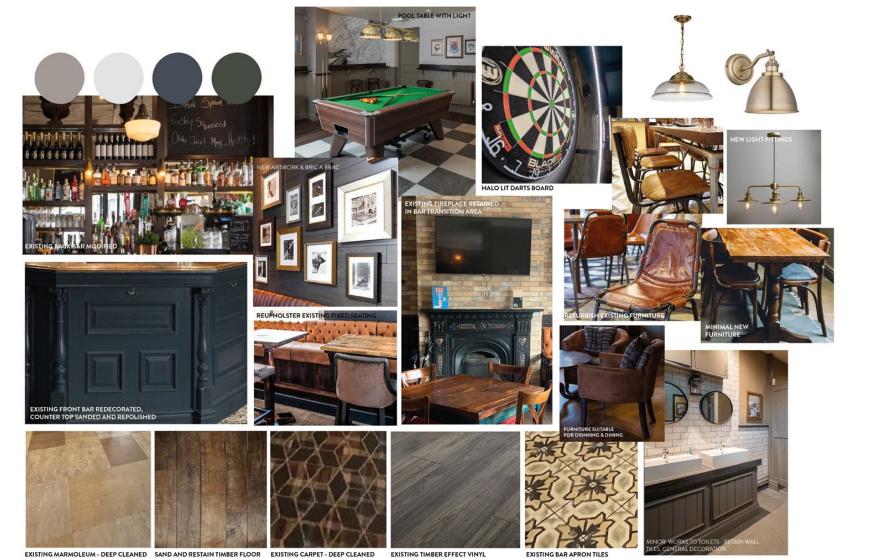

## Internal Mood Board

EXISTING MARMOLEUM - DEEP CLEANED SAND AND RESTAIN TIMBER FLOOR EXISTING CARPET - DEEP CLEANED EXISTING TIMBER EFFECT VINYL

### 1 General Trading Areas

- Full interior redecoration
- New backbar fitting
- Addition of selective furniture and fittings
- Refurbishment of existing seating
- Renewal of decorative light fittings
- Brand-new darts station
- New entrance matting