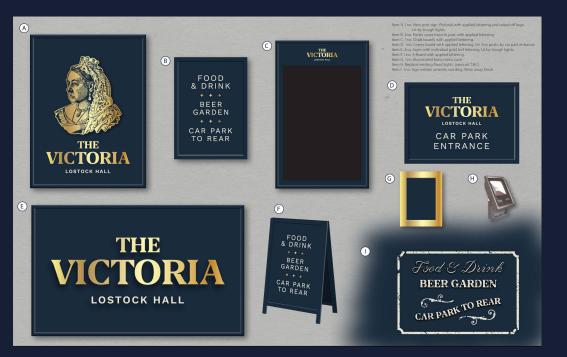

## **External Refurbishment**

### Signage and external works

- Full external repairs and redecoration
- New signage and lighting scheme
- Complete overhaul and repair of garden area lighting
- Addition of new festoon lighting
- New fencing to beer garden and store
- Re-utilisation of concrete bollards for car parking area