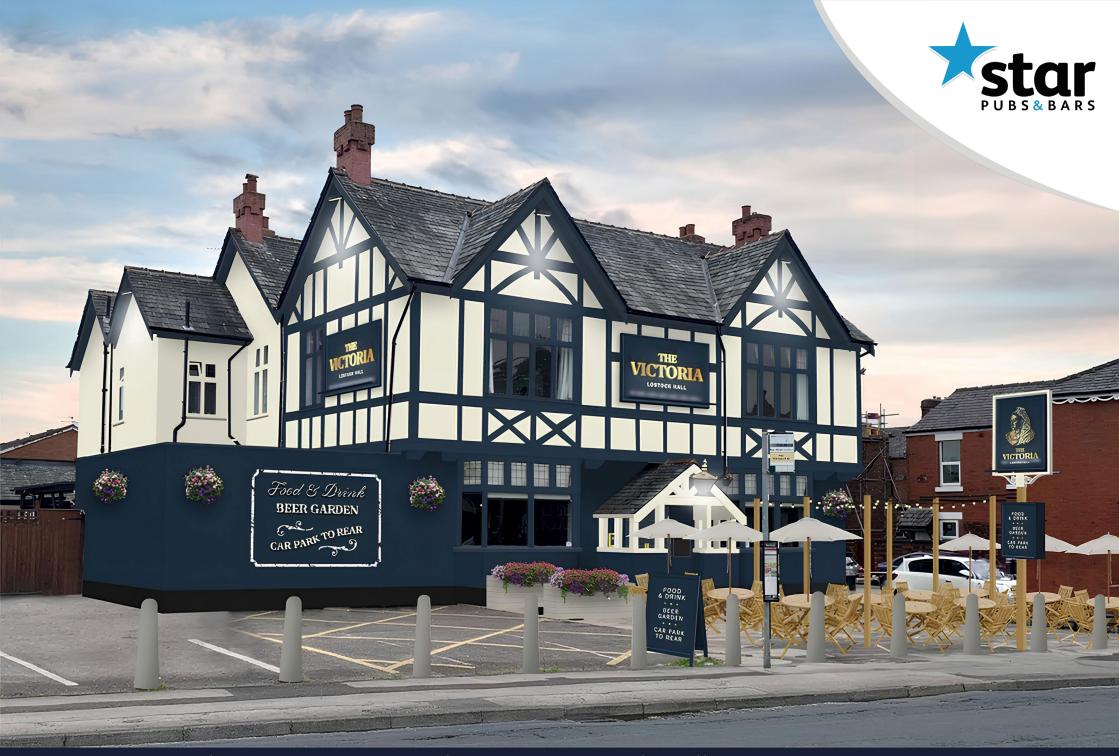

#### Exciting Investment Opportunity: The Victoria Pub Refurbishment Underway!

Discover the unparalleled investment potential of The Victoria, strategically positioned in Lostock Hall. Nestled along the bustling main road connecting Leyland and Preston, this large roadside pub boasts a remarkable front patio area and stands proudly next to one of the nation's leading Motorhome and Caravan retailers, Campbell's Caravans and Motorhomes.

#### Elevate Your Investment: Witness the Transformation

The Victoria beckons with a thriving demographic of 9,570 adults residing within a 20-minute walk. Within a 10-minute stroll, 5,068 adults are potential patrons, presenting a golden opportunity for your investment. Notably, with only eight licensed premises in the vicinity, including four pubs and two Star Pubs & Bars sites (Wishing Well & Pleasant Retreat), The Victoria stands out as a unique and promising venture. Seize the chance to invest in a pub that is not just a watering hole but a focal point in a community poised for growth.