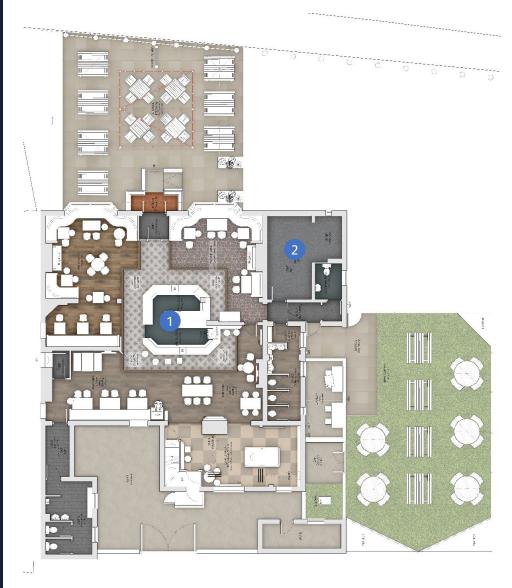

## Floor Plans & Finishes

### 1 General Trading Areas

- Full interior redecoration
- New backbar fitting
- Addition of selective furniture and fittings
- Refurbishment of existing seating
- Renewal of decorative light fittings
- Brand-new darts station
- New entrance matting

### 2 Kitchen & Cellar

- Preparation and redecoration of new kitchen
- Fitting of new altro flooring
- New white rock fitted to walls
- Addition of new white goods and appliances