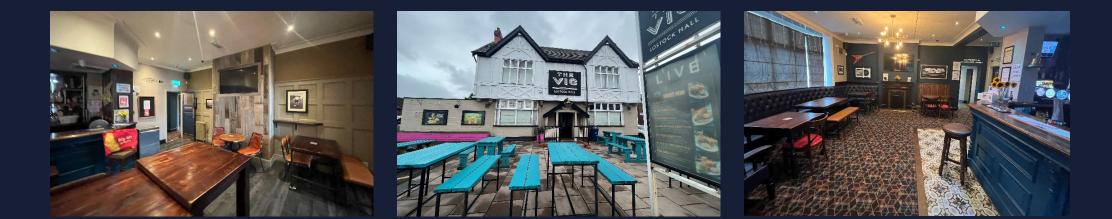

### **Target Customers**

When refurbished, the Victoria will appeal to:

#### **Community-Centric Pub Enthusiasts:**

• The refurbished Victoria Pub aims to be the heart of the local community, offering home-cooked, locally sourced meals. It's the go-to spot for residents looking to socialise, unwind, and enjoy quality food and drinks with loved ones.

#### Scenic Sippers and Day Trippers:

• The Victoria promises a premium local experience with 35 dining covers and an inviting atmosphere. Stand out from competitors with a focus on locally sourced, home-cooked cuisine.

#### Affluent Connoisseurs and Families:

• The Victoria offers premium and craft beers, ciders, and an extensive wine and spirits range. Positioned as a destination for beer and cider enthusiasts seeking high-quality beverages.

#### Local Social Hub Seekers:

• Regular live entertainment, quizzes, charity events, and live music promise a lively social scene at The Victoria. Attracts those seeking entertainment and social gatherings within the community.