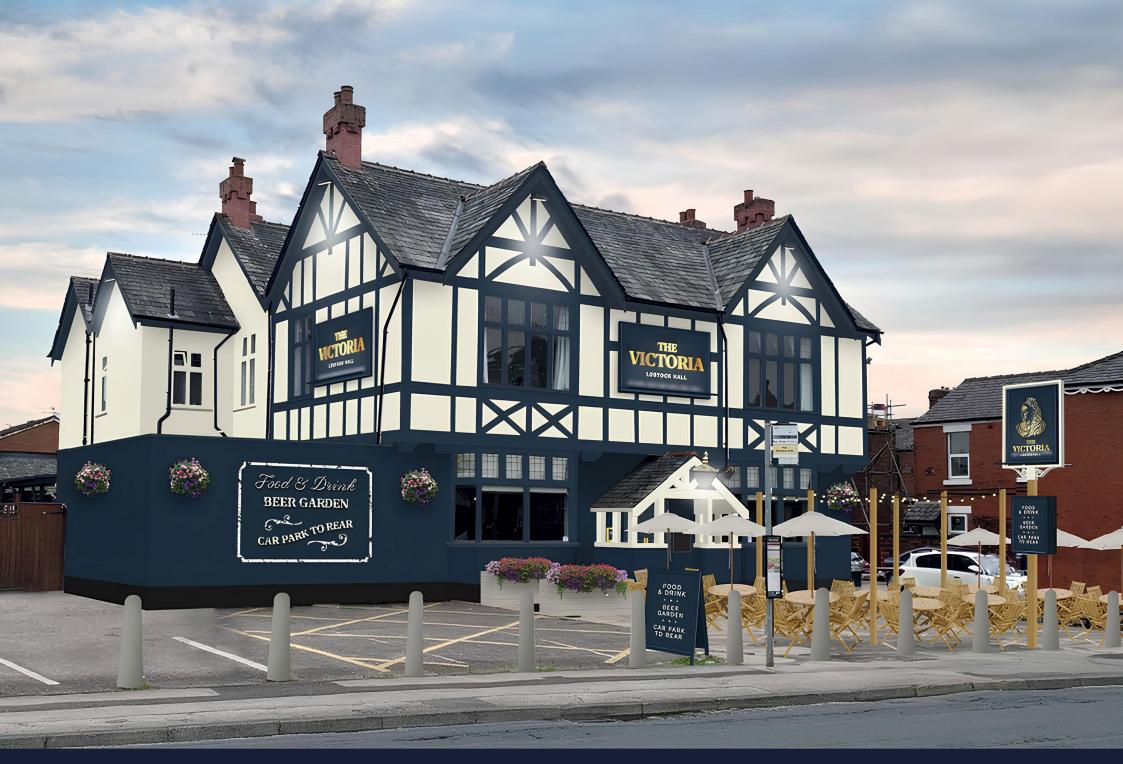

## **External Refurbishment**

### Signage and external works

- Full external repairs and redecoration
- New signage and lighting scheme
- Complete overhaul and repair of garden area lighting
- Addition of new festoon lighting
- New fencing to beer garden and store
- Re-utilisation of concrete bollards for car parking area