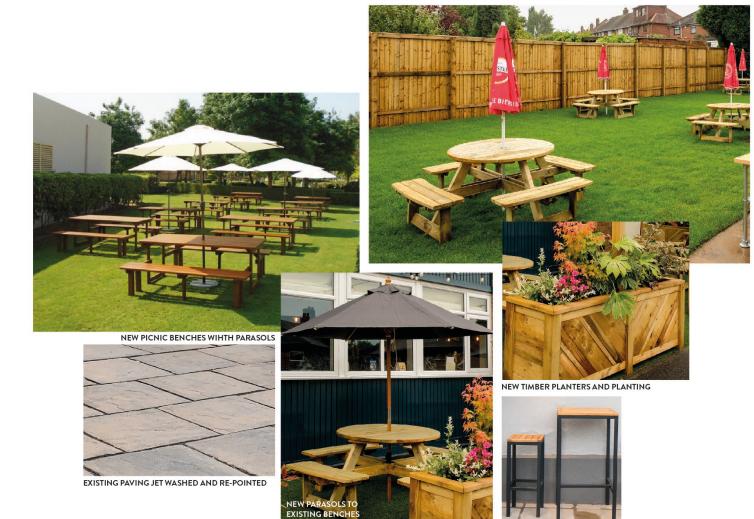

## **External Mood Board**

NEW ROUNDABOUT BENCHES WITH REPAIRS TO FENCING

NEW MID HIGH FURNITURE

### Signage and external works

- Full external repairs and redecoration
- New signage and lighting scheme
- Complete overhaul and repair of garden area lighting
- Addition of new festoon lighting
- New fencing to beer garden and store
- Re-utilisation of concrete bollards for car parking area