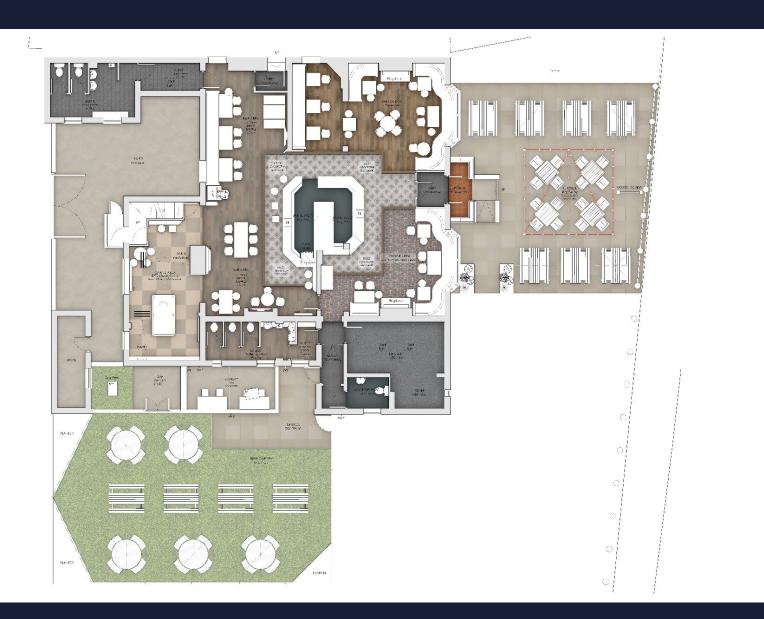

weekly specials that offer a delicious twist on traditional favourites.

#### Coffee:

• Start your day with a cup of warmth from our simple yet satisfying coffee selection. The specific offerings will be tailored by you for a personalised touch.

#### Events:

 Imagine The Victoria as more than just a pub; it's a venue for unforgettable events. Consider hosting your next celebration or gathering with us. From weekly quizzes to monthly acoustic sessions, our space is perfect for creating lasting memories.

## Internal Mood Board





EXISTING MARMOLEUM - DEEP CLEANED SAND AND RESTAIN TIMBER FLOOR EXISTING CARPET - DEEP CLEANED EXISTING TIMBER EFFECT VINYL

## **External Mood Board**





NEW ROUNDABOUT BENCHES WITH REPAIRS TO FENCING

NEW MID HIGH FURNITURE

## **Rendered Floor Plan**





## Floor Plans & Finishes

### 1 General Trading Areas

- Full interior redecoration
- New backbar fitting
- Addition of selective furniture and fittings
- Refurbishment of existing seating
- Renewal of decorative light fittings
- Brand-new darts station
- New entrance matting

### 2 Kitchen & Cellar

- Preparation and redecoration of new kitchen
- Fitting of new altro flooring
- New white rock fitted to walls
- Addition of new white goods and appliances





## **External Refurbishment**





### Signage and external works

- Full external repairs and redecoration
- New signage and lighting scheme
- Complete overhaul and repair of garden area lighting
- Addition of new festoon lighting
- New fencing to beer garden and store
- Re-utilisation of concrete bollards for car parking area



#