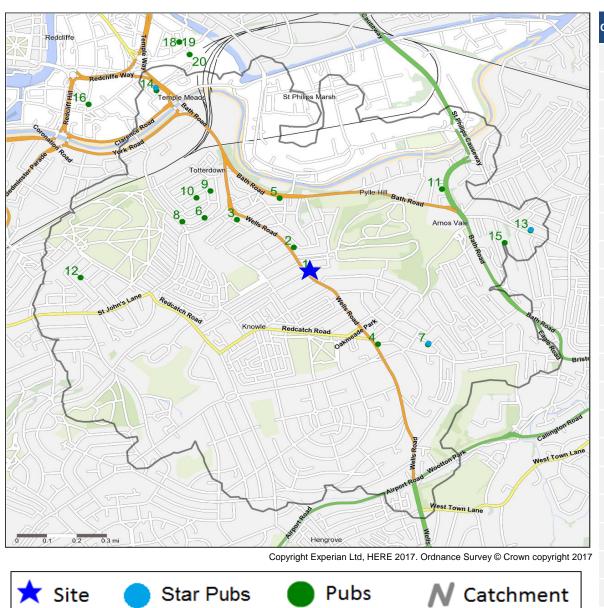

## **Competitor Map**

## Top 20 Nearest Competitors

| Order | Outlet Name                              | Operator            | Walktime From<br>Site (Minutes) | Drivetime from<br>Site (Minutes) |
|-------|------------------------------------------|---------------------|---------------------------------|----------------------------------|
| 1     | George, BS 4 2AX                         | Star Pubs & Bars    | 0.0                             | 0.1                              |
| 2     | Office Bar & Canteen, BS 4<br>2AL        | Independent Free    | 2.4                             | 0.8                              |
| 3     | Banco Lounge, BS 4 2BS                   | Loungers            | 7.5                             | 2.2                              |
| 4     | Charlies Bar And Restaurant,<br>BS 4 2QG | Independent Free    | 7.9                             | 1.7                              |
| 5     | Thunderbolt, BS 4 3ED                    | Unknown             | 9.4                             | 1.9                              |
| 6     | Oxford Inn, BS 3 4RL                     | Admiral Taverns Ltd | 10.3                            | 2.4                              |
| 7     | Knowle Hotel, BS 4 2LL                   | Star Pubs & Bars    | 11.5                            | 2.8                              |
| 8     | Star & Dove, BS 3 4RY                    | Ei Group            | 12.4                            | 2.5                              |
| 9     | Shakespeare, BS 3 4UD                    | Ei Group            | 12.7                            | 2.7                              |
| 10    | New Found Out, BS 3 4UB                  | New River Retail    | 13.6                            | 2.9                              |
| 11    | Castle, BS 4 3BD                         | Greene King         | 15.7                            | 3.2                              |
| 12    | Victoria Park, BS 3 4QW                  | Ei Group            | 17.2                            | 4.6                              |
| 13    | Sandringham Hotel, BS 4<br>3PE           | Star Pubs & Bars    | 19.3                            | 4.0                              |
| 14    | Sidings, BS 1 6PL                        | Star Pubs & Bars    | 19.3                            | 4.3                              |
| 15    | Lodekka, BS 4 3DS                        | Greene King         | 23.8                            | 5.3                              |
| 16    | Ship, BS 1 6PA                           | Ei Group            | 24.7                            | 5.3                              |
| 17    | Goods Yard, BS 1 6DG                     | Independent Free    | 25.4                            | 5.6                              |
| 18    | Knights Templar, BS 1 6DG                | Wetherspoon         | 25.4                            | 5.6                              |
| 19    | Yurt Lush, BS 1 6DG                      | Independent Free    | 25.4                            | 5.6                              |
| 20    | Bonapartes, BS 1 6QF                     | Compass Catering    | 25.4                            | 6.0                              |