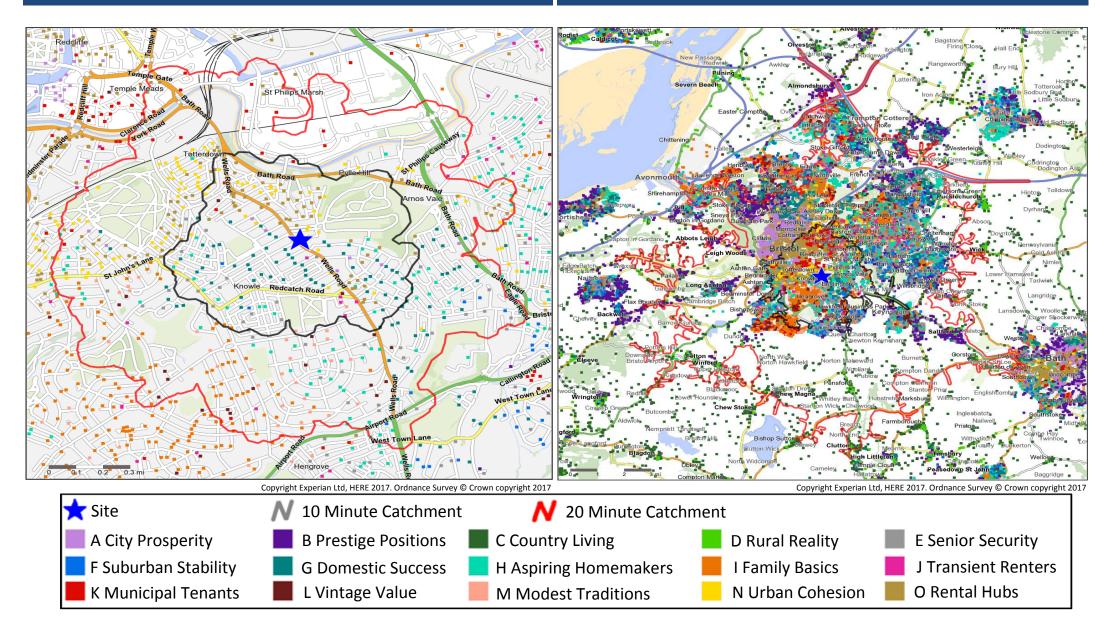

Mosaic Groups in 10 and 20 Minute WT Catchment Areas

### Mosaic Groups in 10 and 20 Minute DT Catchment Area