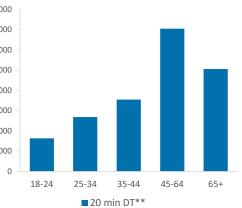

|                                           | Over GB Average                |            |                  |                                                     |                     | *WT= Walktime         | e, **DT= Drivetime |
|-------------------------------------------|--------------------------------|------------|------------------|-----------------------------------------------------|---------------------|-----------------------|--------------------|
|                                           | Around GB Average              | Cat        | chment Size (Cou | ints)                                               | Inc                 | age                   |                    |
|                                           | Under GB Average               | 10 min WT* | 20 min WT*       | 20 min DT**                                         | 10 min WT*          | 20 min WT*            | 20 min DT**        |
|                                           |                                |            |                  |                                                     |                     |                       |                    |
|                                           | Population                     | 2,419      | 3,072            | 262,881                                             | 46                  | 21                    | 69                 |
|                                           |                                |            |                  |                                                     | Population & Adults | 18+ index is based or | n all pubs         |
|                                           | Adults 18+                     | 1,796      | 2,298            | 199,709                                             | 41                  | 13                    | 67                 |
|                                           | Competition Pubs               | 2          | 2                | 210                                                 | 13                  | 6                     | 58                 |
|                                           | Adults 18+ per Competition Pub | 898        | 1,149            | 951                                                 | 109                 | 139                   | 115                |
|                                           | % Adults Likely to Drink       | 87.5%      | 87.7%            | 83.9%                                               | 106                 | 106                   | 102                |
|                                           |                                |            |                  |                                                     |                     |                       |                    |
|                                           | Low                            | 0.0%       | 0.0%             | 10.5%                                               | 0                   | 0                     | 41                 |
| Affluence                                 | Medium                         | 5.8%       | 4.6%             | 22.1%                                               | 15                  | 12                    | 56                 |
|                                           | High                           | 94.2%      | 95.4%            | 66.1%                                               | 281                 | 285                   | 197                |
| *Affluence does not include Not Private H | louseholds                     |            |                  |                                                     |                     |                       |                    |
|                                           | 18-24                          | 98         | 127              | 16,370                                              | 50                  | 51                    | 77                 |
|                                           | 25-34                          | 172        | 188              | 188         26,832         54         46         77 |                     |                       |                    |
| Age Profile                               | 35-44                          | 337        | 414              | 35,445                                              | 108                 | 105                   | 105                |
|                                           | 45-64                          | 704        | 901              | 70,494                                              | 114                 | 115                   | 105                |
|                                           | 65+                            | 485        | 668              | 50,568                                              | 105                 | 114                   | 101                |