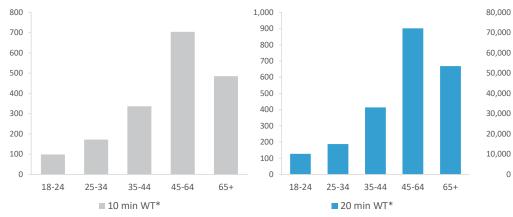

|                                           | Over GB Average                |            |                  |                                                     |                     | *WT= Walktime         | e, **DT= Drivetime |
|-------------------------------------------|--------------------------------|------------|------------------|-----------------------------------------------------|---------------------|-----------------------|--------------------|
|                                           | Around GB Average              | Cat        | chment Size (Cou | ints)                                               | Inc                 | age                   |                    |
|                                           | Under GB Average               | 10 min WT* | 20 min WT*       | 20 min DT**                                         | 10 min WT*          | 20 min WT*            | 20 min DT**        |
|                                           |                                |            |                  |                                                     |                     |                       |                    |
|                                           | Population                     | 2,419      | 3,072            | 262,881                                             | 46                  | 21                    | 69                 |
|                                           |                                |            |                  |                                                     | Population & Adults | 18+ index is based or | n all pubs         |
|                                           | Adults 18+                     | 1,796      | 2,298            | 199,709                                             | 41                  | 13                    | 67                 |
|                                           | Competition Pubs               | 2          | 2                | 210                                                 | 13                  | 6                     | 58                 |
|                                           | Adults 18+ per Competition Pub | 898        | 1,149            | 951                                                 | 109                 | 139                   | 115                |
|                                           | % Adults Likely to Drink       | 87.5%      | 87.7%            | 83.9%                                               | 106                 | 106                   | 102                |
|                                           |                                |            |                  |                                                     |                     |                       |                    |
|                                           | Low                            | 0.0%       | 0.0%             | 10.5%                                               | 0                   | 0                     | 41                 |
| Affluence                                 | Medium                         | 5.8%       | 4.6%             | 22.1%                                               | 15                  | 12                    | 56                 |
|                                           | High                           | 94.2%      | 95.4%            | 66.1%                                               | 281                 | 285                   | 197                |
| *Affluence does not include Not Private H | louseholds                     |            |                  |                                                     |                     |                       |                    |
|                                           | 18-24                          | 98         | 127              | 16,370                                              | 50                  | 51                    | 77                 |
|                                           | 25-34                          | 172        | 188              | 188         26,832         54         46         77 |                     |                       |                    |
| Age Profile                               | 35-44                          | 337        | 414              | 35,445                                              | 108                 | 105                   | 105                |
|                                           | 45-64                          | 704        | 901              | 70,494                                              | 114                 | 115                   | 105                |
|                                           | 65+                            | 485        | 668              | 50,568                                              | 105                 | 114                   | 101                |