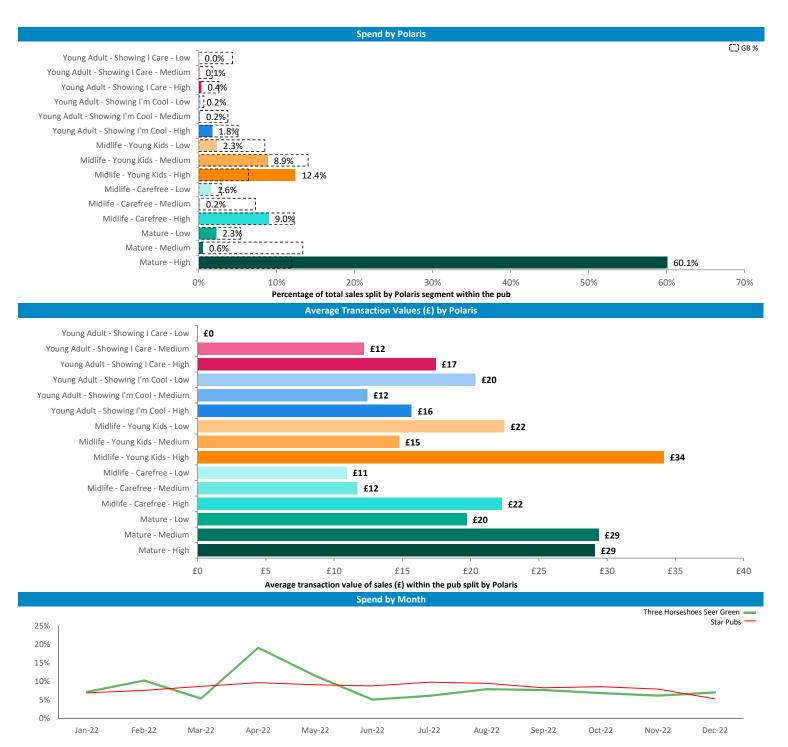

#### **Transactional Data Summary - Three Horseshoes Seer Green**

© 2023 CACI Limited and all other applicable third party notices (Reward Insight) can be found at www.caci.co.uk/copyrightnotices.pd

Polaris profile of people passing within 60m of the pub, these represent the potential customers walking past the door