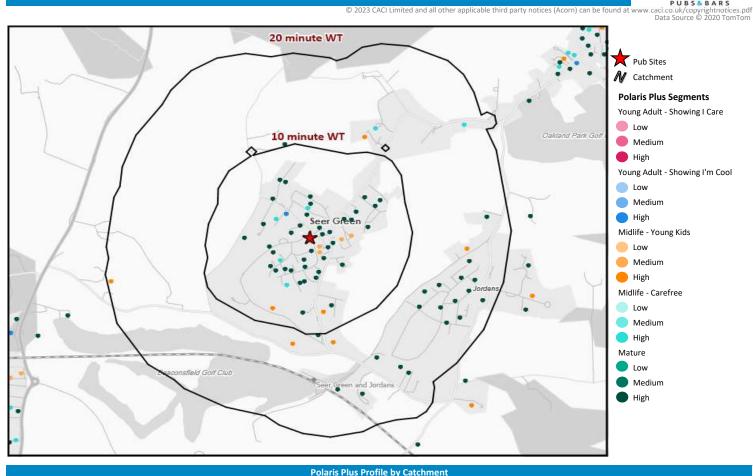

## Polaris Summary - Three Horseshoes Seer Green

|                                | Polaris Plus Profile by Catchment |               |             |            |                |                   |
|--------------------------------|-----------------------------------|---------------|-------------|------------|----------------|-------------------|
|                                |                                   |               |             |            | *WT= Walktime  | e, **DT= Drivetim |
|                                | P                                 | opulation Cou | nt          | Inc        | dex vs GB aver | age               |
| Polaris Plus Segment           | 10 min WT*                        | 20 min WT*    | 20 min DT** | 10 min WT* | 20 min WT*     | 20 min DT**       |
| Young Adult - Showing I Care   |                                   |               |             |            |                |                   |
|                                | 0                                 | 0             | 1,535       | 0          | 0              | 18                |
| Medium                         | 0                                 | 0             | 0           | 0          | 0              | 0                 |
| High                           | 0                                 | 0             | 4,557       | 0          | 0              | 68                |
| Young Adult - Showing I'm Cool |                                   |               |             |            |                |                   |
|                                | 0                                 | 0             | 0           | 0          | 0              | 0                 |
| Medium                         | 0                                 | 0             | 1,934       | 0          | 0              | 26                |
| High                           | 21                                | 21            | 17,488      | 26         | 20             | 196               |
| Midlife - Young Kids           |                                   |               |             |            |                |                   |
| Low                            | 0                                 | 0             | 8,666       | 0          | 0              | 39                |
| Medium                         | 105                               | 105           | 34,942      | 39         | 31             | 117               |
| High                           | 179                               | 266           | 11,917      | 185        | 215            | 111               |
| Midlife - Carefree             |                                   |               |             |            |                |                   |
| Low                            | 0                                 | 0             | 2,131       | 0          | 0              | 31                |
| Medium                         | 0                                 | 0             | 746         | 0          | 0              | 6                 |
| High                           | 210                               | 210           | 44,214      | 107        | 84             | 203               |
| Mature                         |                                   |               |             |            |                |                   |
| Low                            | 0                                 | 0             | 8,722       | 0          | 0              | 74                |
| Medium                         | 0                                 | 0             | 6,509       | 0          | 0              | 26                |
| High                           | 1,281                             | 1,696         | 53,874      | 760        | 787            | 288               |
| Not Private Households         | 0                                 | 0             | 2,474       | 0          | 0              | 86                |
| Total                          | 1,796                             | 2,298         | 199,709     |            |                |                   |