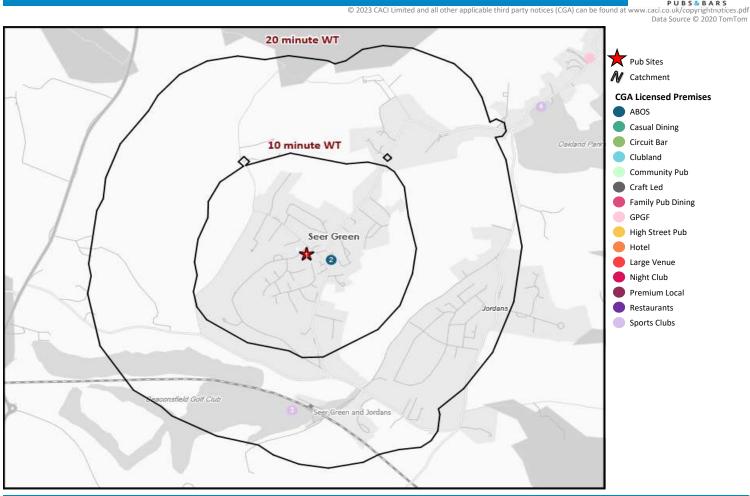

## CGA Summary - Three Horseshoes Seer Green

| Nearest 20 Pubs                  |          |                  |              |                  |  |
|----------------------------------|----------|------------------|--------------|------------------|--|
| Ref. Name                        | Postcode | Operator         | Segment      | Distance (miles) |  |
| 1 Three Horse Shoes              | HP 9 2XX | Star Pubs & Bars | GPGF         | 0.0              |  |
| 2 Jolly Cricketers               | HP 9 2YG | Independent Free | ABOS         | 0.1              |  |
| 3 Beaconsfield Artisan Golf Club | HP 9 2UR | Independent Free | Sports Clubs | 0.6              |  |
| 4 Oakland Park Golf              | HP 8 4LW | Independent Free | Sports Clubs | 1.0              |  |