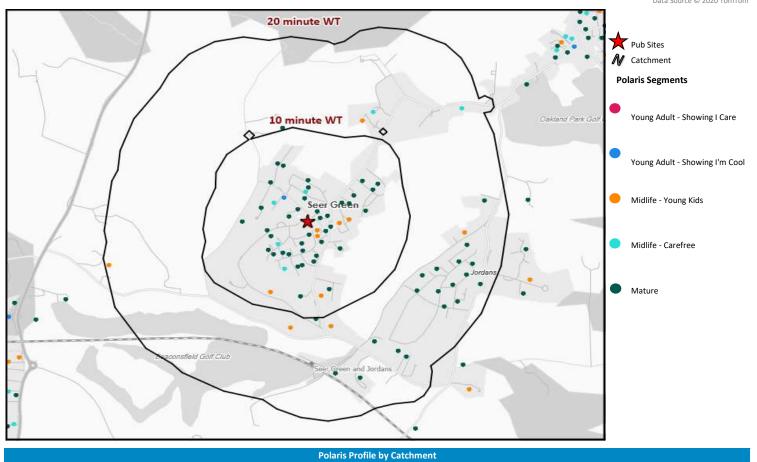

## Polaris Summary - Three Horseshoes Seer Green

© 2023 CACI Limited and all other applicable third party notices (Acorn) can be found at www.caci.co.uk/cop Data Source

|                                |            |               |             |            | *WT= Walktime   | e, **DT= Drivetime |
|--------------------------------|------------|---------------|-------------|------------|-----------------|--------------------|
|                                | Р          | opulation Cou | nt          | Inc        | lex vs GB avera | age                |
| Polaris Segment                | 10 min WT* | 20 min WT*    | 20 min DT** | 10 min WT* | 20 min WT*      | 20 min DT**        |
|                                |            |               |             |            |                 |                    |
| Young Adult - Showing I Care   | 0          | 0             | 6,092       | 0          | 0               | 34                 |
| Young Adult - Showing I'm Cool | 21         | 21            | 19,422      | 13         | 10              | 106                |
| Midlife - Young Kids           | 284        | 371           | 55,525      | 50         | 51              | 88                 |
| Midlife - Carefree             | 210        | 210           | 47,091      | 56         | 43              | 112                |
| Mature                         | 1,281      | 1,696         | 69,105      |            | 264             | 124                |
| Not Private Households         | 0          | 0             | 2,474       | 0          | 0               | 86                 |
| Total                          | 1,796      | 2,298         | 199,709     |            |                 |                    |

Polaris profile of people passing within 60m of the pub, these represent the potential customers walking past the door