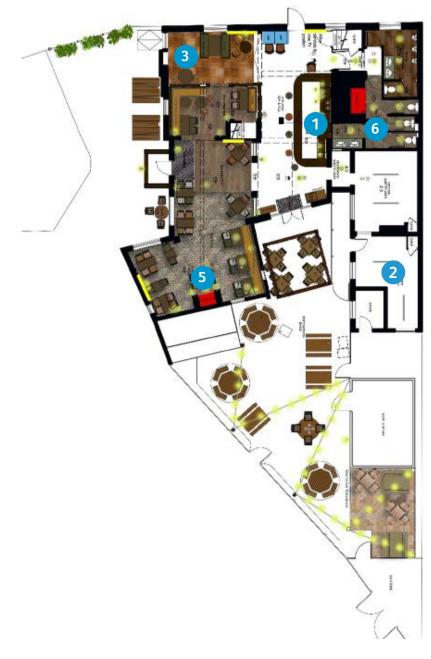

# **FLOOR PLANS & FINISHES**

Works will include:

- Bar front paint and strip bar top
- Adapt existing backbar
- Some new tiles
- Retain and clean existing slate floor
- Re-decoration

### KITCHEN

Works will include:

• No new Equipment- general joinery only

### SPORTS AREA

Works will include:

- New timber effect vinyl flooring
- New Darts area & TV
- New F&F
- Re-decoration

# LOUNGE

Works will include:

- New timber flooring
- Refurbish existing fixed seating
- Some new F&F
- New TV position
- Ree-decoration

### **DINING AREA**

Works will include:

- New Carpet
- New fixed seating
- New F&F

# **TOILETS**

Works will include:

M/F – Decoration & new vinyl

# **SIGNAGE AND EXTERNAL AREA**

- Create new feature lobby entrance
- Refurbish existing covered area plus new heating and lights
- New F&F