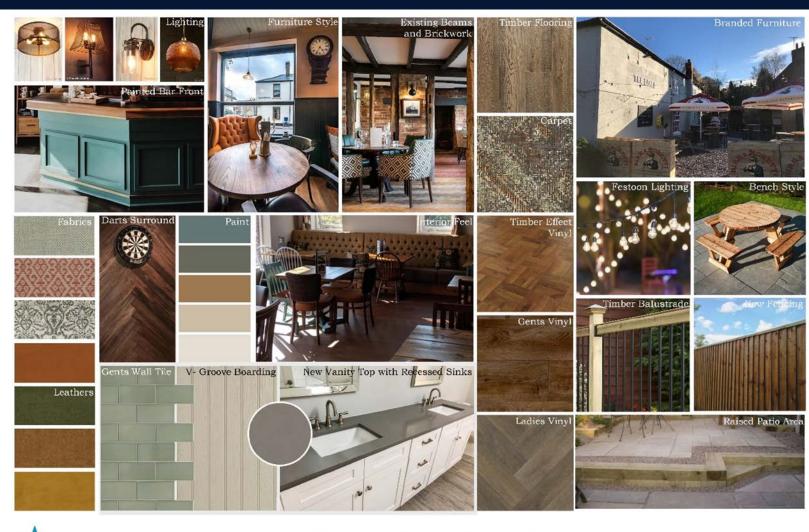

#### Complete refurbishment planned

A superb refurbishment will transform the Dukes Head into a premium local. The pub has a traditional interior with a layout of two distinct rooms. The proposed investment will allow for Star Pubs & Bars to strip, stain and repolish the existing timber bar, adding a new back bar, as well as new flooring. There will also be an all new darts area added to the pub. The entire interior of the pub will undergo a re-decoration and will benefit from new fixtured and fittings.

Externally, we will be giving the pub an all-new look and feel, by installing attractive signage and lighting to increase the pubs kerb appeal. We will also create a new raised patio in the beer garden. Which will include stunning festoon lights.

# **FLOOR PLANS & FINISHES**

Works will include:

- Bar front paint and strip bar top
- Adapt existing backbar
- Some new tiles
- Retain and clean existing slate floor
- Re-decoration