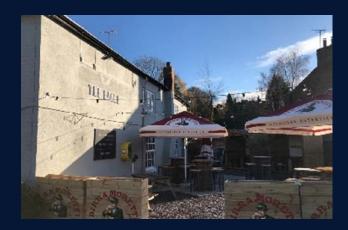

Externally, we will be giving the pub an all-new look and feel, by installing attractive signage and lighting to increase the pubs kerb appeal. We will also create a new raised patio in the beer garden. Which will include stunning festoon lights.

# **SIGNAGE AND EXTERNAL AREA**

- Create new feature lobby entrance
- Refurbish existing covered area plus new heating and lights
- New F&F