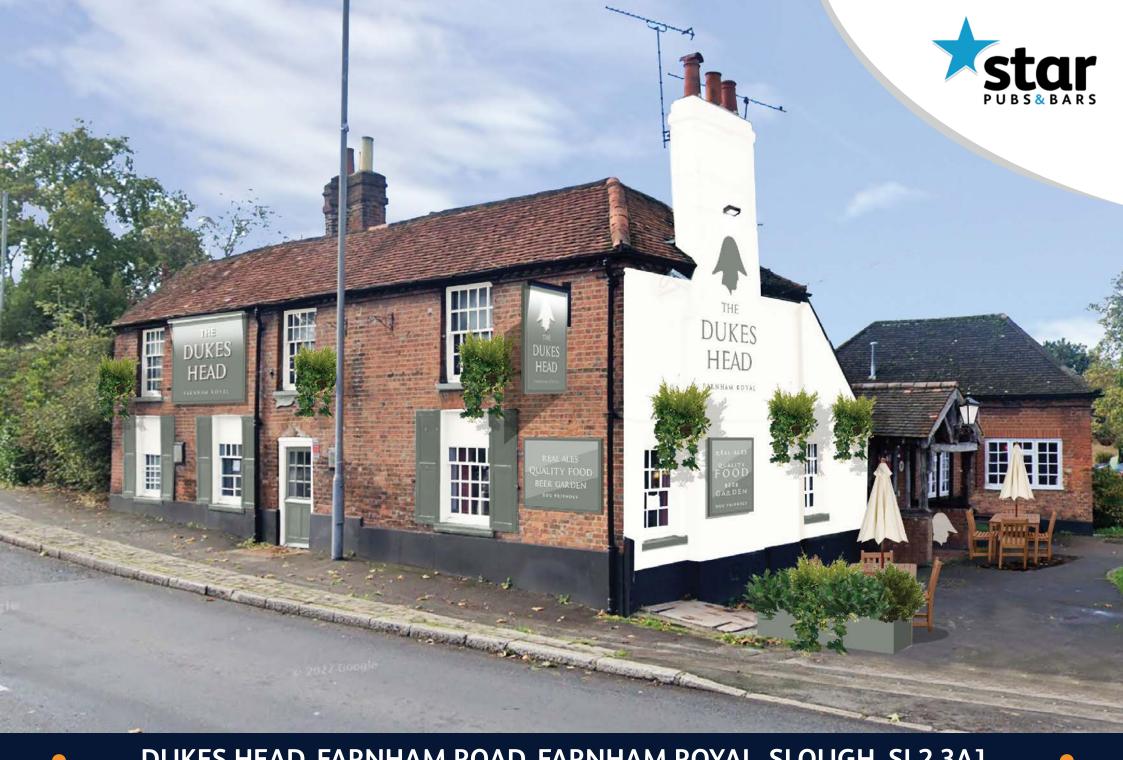

#### Complete refurbishment planned

A superb refurbishment will transform the Dukes Head into a premium local. The pub has a traditional interior with a layout of two distinct rooms. The proposed investment will allow for Star Pubs & Bars to strip, stain and repolish the existing timber bar, adding a new back bar, as well as new flooring. There will also be an all new darts area added to the pub. The entire interior of the pub will undergo a re-decoration and will benefit from new fixtured and fittings.

Externally, we will be giving the pub an all-new look and feel, by installing attractive signage and lighting to increase the pubs kerb appeal. We will also create a new raised patio in the beer garden. Which will include stunning festoon lights.

### **Great potential**

The Dukes Head already operates to a decent level. The planned refurbishment will expand upon this with a full internal and external re-decoration. These changes, alongside the ability to show all of the major live sporting events, will make this a truly great local. With 50 covers split across the different trading areas, this pub has bags of potential. All we are looking for is the right operator....