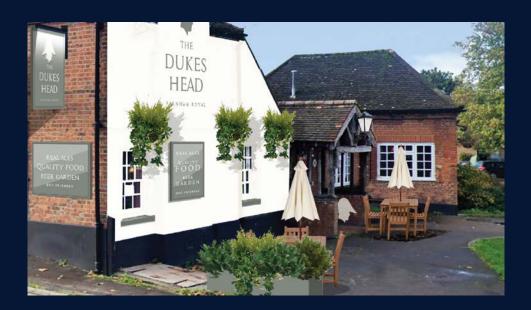

#### Complete refurbishment planned

A superb refurbishment will transform the Dukes Head into a premium local. The pub has a traditional interior with a layout of two distinct rooms. The proposed investment will allow for Star Pubs & Bars to strip, stain and repolish the existing timber bar, adding a new back bar, as well as new flooring. There will also be an all new darts area added to the pub. The entire interior of the pub will undergo a re-decoration and will benefit from new fixtured and fittings.

Externally, we will be giving the pub an all-new look and feel, by installing attractive signage and lighting to increase the pubs kerb appeal. We will also create a new raised patio in the beer garden. Which will include stunning festoon lights.

#### Affluent market town location

The Dukes Head is located in Farnham. Farnham is a market town and civil parish in Surrey, around 36 miles southwest of London. The pub itself is close to the ancient woodland of Burnham Beeches and is surrounded by strong demographics, with c2,300 adults living within a 10 minute walk, consisting of mostly high affluence. There is no competition in the immediate area. The nearest pub is a 15-minute walk away.