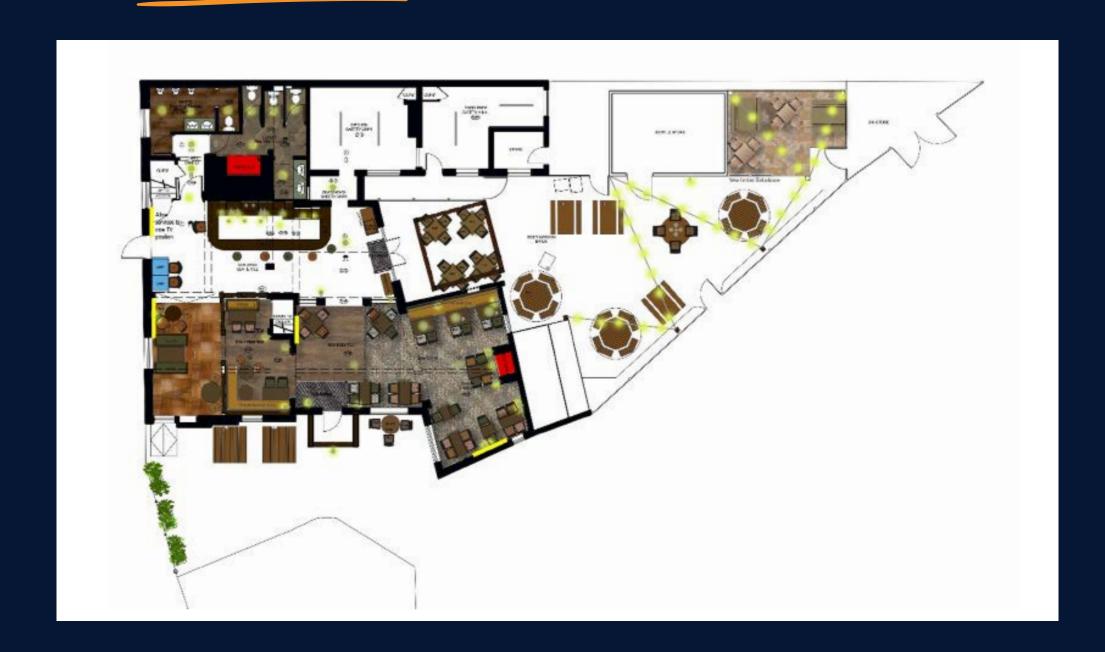

side the ability to show all of the major live sporting events, will make this a truly great local. With 50 covers split across the different trading areas, this pub has bags of potential. All we are looking for is the right operator....

SO, COULD THAT BE YOU?







### **TARGET CUSTOMERS**

When refurbished, the Dukes Head will appeal to a broad spectrum of customers, including:

- The great local community from the town and neighbouring areas
- Live sports fans

### **OFFER**

When refurbished, the Dukes Head will offer:

- A great range of draught beers, cask ales and ciders, from favourite to premium brands as well
  as great spirits and wines
- A classic pub food menu
- Coffees
- A great rhythm of the week with a focus on sports and entertainment













# RENDERED FLOOR PLAN



# **FLOOR PLANS & FINISHES**



Works will include:

- Bar front paint and strip bar top
- Adapt existing backbar
- Some new tiles
- Retain and clean existing slate floor
- Re-decoration

### KITCHEN

Works will include:

• No new Equipment- general joinery only

### SPORTS AREA

Works will include:

- New timber effect vinyl flooring
- New Darts area & TV
- New F&F
- Re-decoration

# LOUNGE

Works will include:

- New timber flooring
- Refurbish existing fixed seating
- Some new F&F
- New TV position
- Ree-decoration





# **FLOOR PLANS & FINISHES**



### **DINING AREA**

Works will include:

- New Carpet
- New fixed seating
- New F&F



# **TOILETS**

Works will include:

M/F – Decoration & new vinyl











# **SIGNAGE AND EXTERNAL AREA**

- Create new feature lobby entrance
- Re