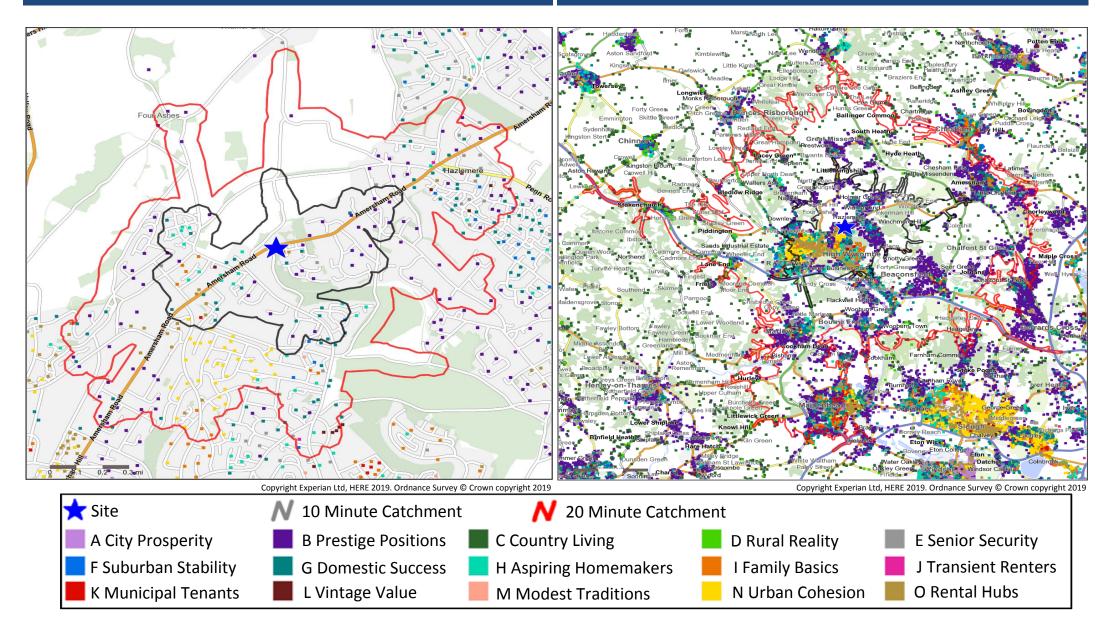

# **Catchment Mosaic Groups**

## **Mosaic Groups in 10 and 20 Minute WT Catchment Areas**

### Mosaic Groups in 10 and 20 Minute DT Catchment Area