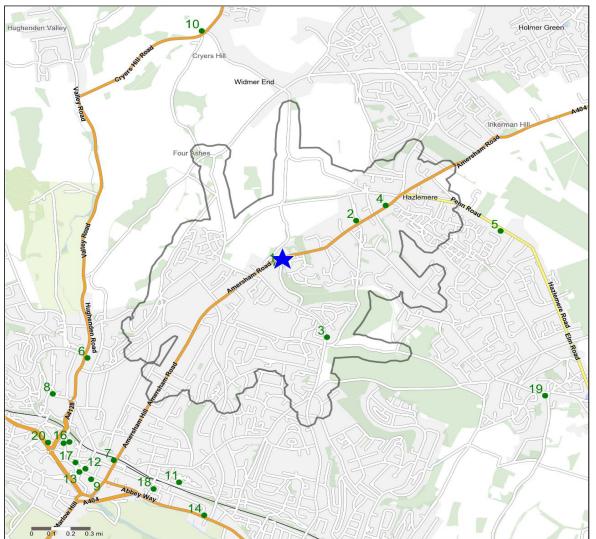

# **Competitor Map and Report**

Source: CGA 2020

## **Competitor Map**

|--|--|

| 🛨 Site | Star Pubs | Pubs |  |
|--------|-----------|------|--|

## **Top 20 Nearest Competitors**

| Holmer Green                                                                                                                                                                                                                                                                                                                                                                                                                                                                                                                                                                                                                                                                                                                                                                                                                                                                                                                                                                                                                                                                                                                                                                                                                                                                                                                                                                                                                                                                                                                                                                                                                                                                                                                                                                                                                                                                                                                                                                                                                                                                                                                   | Order | Outlet Name                     | Operator                | Walktime From Site (Minutes) | Drivetime from<br>Site (Minutes) |
|--------------------------------------------------------------------------------------------------------------------------------------------------------------------------------------------------------------------------------------------------------------------------------------------------------------------------------------------------------------------------------------------------------------------------------------------------------------------------------------------------------------------------------------------------------------------------------------------------------------------------------------------------------------------------------------------------------------------------------------------------------------------------------------------------------------------------------------------------------------------------------------------------------------------------------------------------------------------------------------------------------------------------------------------------------------------------------------------------------------------------------------------------------------------------------------------------------------------------------------------------------------------------------------------------------------------------------------------------------------------------------------------------------------------------------------------------------------------------------------------------------------------------------------------------------------------------------------------------------------------------------------------------------------------------------------------------------------------------------------------------------------------------------------------------------------------------------------------------------------------------------------------------------------------------------------------------------------------------------------------------------------------------------------------------------------------------------------------------------------------------------|-------|---------------------------------|-------------------------|------------------------------|----------------------------------|
|                                                                                                                                                                                                                                                                                                                                                                                                                                                                                                                                                                                                                                                                                                                                                                                                                                                                                                                                                                                                                                                                                                                                                                                                                                                                                                                                                                                                                                                                                                                                                                                                                                                                                                                                                                                                                                                                                                                                                                                                                                                                                                                                | 1     | Beech Tree, HP13 5AJ            | Star Pubs & Bars        | 0.6                          | 0.3                              |
| er End                                                                                                                                                                                                                                                                                                                                                                                                                                                                                                                                                                                                                                                                                                                                                                                                                                                                                                                                                                                                                                                                                                                                                                                                                                                                                                                                                                                                                                                                                                                                                                                                                                                                                                                                                                                                                                                                                                                                                                                                                                                                                                                         | 2     | Crown, HP15 7QA                 | Greene King             | 8.5                          | 1.7                              |
| A ARRAY                                                                                                                                                                                                                                                                                                                                                                                                                                                                                                                                                                                                                                                                                                                                                                                                                                                                                                                                                                                                                                                                                                                                                                                                                                                                                                                                                                                                                                                                                                                                                                                                                                                                                                                                                                                                                                                                                                                                                                                                                                                                                                                        | 3     | Dolphin, HP13 7PZ               | Unknown                 | 11.5                         | 2.1                              |
| Inkerman Hill                                                                                                                                                                                                                                                                                                                                                                                                                                                                                                                                                                                                                                                                                                                                                                                                                                                                                                                                                                                                                                                                                                                                                                                                                                                                                                                                                                                                                                                                                                                                                                                                                                                                                                                                                                                                                                                                                                                                                                                                                                                                                                                  | 4     | Three Horseshoes, HP15<br>7PX   | Punch Pub Company       | 12.4                         | 2.1                              |
| A Company of the Comp | 5     | Mayflower, HP15 7NE             | Ei Group                | 25.7                         | 4.5                              |
| 4 Hazlemere Sept.                                                                                                                                                                                                                                                                                                                                                                                                                                                                                                                                                                                                                                                                                                                                                                                                                                                                                                                                                                                                                                                                                                                                                                                                                                                                                                                                                                                                                                                                                                                                                                                                                                                                                                                                                                                                                                                                                                                                                                                                                                                                                                              | 6     | Beaconsfield Arms, HP13<br>5PB  | Greene King             | 26.9                         | 4.3                              |
| 2 Mn Roau 5                                                                                                                                                                                                                                                                                                                                                                                                                                                                                                                                                                                                                                                                                                                                                                                                                                                                                                                                                                                                                                                                                                                                                                                                                                                                                                                                                                                                                                                                                                                                                                                                                                                                                                                                                                                                                                                                                                                                                                                                                                                                                                                    | 7     | Bootlegger, HP13 6NQ            | Ei Group                | 28.4                         | 4.8                              |
|                                                                                                                                                                                                                                                                                                                                                                                                                                                                                                                                                                                                                                                                                                                                                                                                                                                                                                                                                                                                                                                                                                                                                                                                                                                                                                                                                                                                                                                                                                                                                                                                                                                                                                                                                                                                                                                                                                                                                                                                                                                                                                                                | 8     | Spindle And Thread, HP13<br>5HP | Marston's               | 30.5                         | 5.3                              |
|                                                                                                                                                                                                                                                                                                                                                                                                                                                                                                                                                                                                                                                                                                                                                                                                                                                                                                                                                                                                                                                                                                                                                                                                                                                                                                                                                                                                                                                                                                                                                                                                                                                                                                                                                                                                                                                                                                                                                                                                                                                                                                                                | 9     | Three Tuns, HP11 2AG            | Ei Group                | 32.0                         | 5.8                              |
|                                                                                                                                                                                                                                                                                                                                                                                                                                                                                                                                                                                                                                                                                                                                                                                                                                                                                                                                                                                                                                                                                                                                                                                                                                                                                                                                                                                                                                                                                                                                                                                                                                                                                                                                                                                                                                                                                                                                                                                                                                                                                                                                | 10    | White Lion, HP15 6JP            | Ei Group                | 32.6                         | 4.7                              |
|                                                                                                                                                                                                                                                                                                                                                                                                                                                                                                                                                                                                                                                                                                                                                                                                                                                                                                                                                                                                                                                                                                                                                                                                                                                                                                                                                                                                                                                                                                                                                                                                                                                                                                                                                                                                                                                                                                                                                                                                                                                                                                                                | 11    | Belle Vue, HP13 6EQ             | Star Pubs & Bars        | 32.6                         | 5.4                              |
|                                                                                                                                                                                                                                                                                                                                                                                                                                                                                                                                                                                                                                                                                                                                                                                                                                                                                                                                                                                                                                                                                                                                                                                                                                                                                                                                                                                                                                                                                                                                                                                                                                                                                                                                                                                                                                                                                                                                                                                                                                                                                                                                | 12    | Antelope, HP11 2BN              | Ei Group                | 32.9                         | 5.7                              |
| 19                                                                                                                                                                                                                                                                                                                                                                                                                                                                                                                                                                                                                                                                                                                                                                                                                                                                                                                                                                                                                                                                                                                                                                                                                                                                                                                                                                                                                                                                                                                                                                                                                                                                                                                                                                                                                                                                                                                                                                                                                                                                                                                             | 13    | Falcon, HP11 2AX                | Wetherspoon             | 33.2                         | 5.6                              |
|                                                                                                                                                                                                                                                                                                                                                                                                                                                                                                                                                                                                                                                                                                                                                                                                                                                                                                                                                                                                                                                                                                                                                                                                                                                                                                                                                                                                                                                                                                                                                                                                                                                                                                                                                                                                                                                                                                                                                                                                                                                                                                                                | 14    | Pheasant, HP11 1BU              | Wellington              | 33.5                         | 5.3                              |
|                                                                                                                                                                                                                                                                                                                                                                                                                                                                                                                                                                                                                                                                                                                                                                                                                                                                                                                                                                                                                                                                                                                                                                                                                                                                                                                                                                                                                                                                                                                                                                                                                                                                                                                                                                                                                                                                                                                                                                                                                                                                                                                                | 15    | Butlers, HP13 5DQ               | Marston's               | 33.5                         | 5.8                              |
|                                                                                                                                                                                                                                                                                                                                                                                                                                                                                                                                                                                                                                                                                                                                                                                                                                                                                                                                                                                                                                                                                                                                                                                                                                                                                                                                                                                                                                                                                                                                                                                                                                                                                                                                                                                                                                                                                                                                                                                                                                                                                                                                | 16    | Yates, HP13 5DG                 | Stonegate Pub Company   | 33.5                         | 5.8                              |
|                                                                                                                                                                                                                                                                                                                                                                                                                                                                                                                                                                                                                                                                                                                                                                                                                                                                                                                                                                                                                                                                                                                                                                                                                                                                                                                                                                                                                                                                                                                                                                                                                                                                                                                                                                                                                                                                                                                                                                                                                                                                                                                                | 17    | Mad Squirrel, HP11 2DE          | Red Squirrel Brewing Co | 35.0                         | 5.9                              |
|                                                                                                                                                                                                                                                                                                                                                                                                                                                                                                                                                                                                                                                                                                                                                                                                                                                                                                                                                                                                                                                                                                                                                                                                                                                                                                                                                                                                                                                                                                                                                                                                                                                                                                                                                                                                                                                                                                                                                                                                                                                                                                                                | 18    | Sausage Tree, HP13 6AB          | Ei Group                | 35.0                         | 6.6                              |
| Copyright Experian Ltd, HERE 2019. Ordnance Survey © Crown copyright 2019                                                                                                                                                                                                                                                                                                                                                                                                                                                                                                                                                                                                                                                                                                                                                                                                                                                                                                                                                                                                                                                                                                                                                                                                                                                                                                                                                                                                                                                                                                                                                                                                                                                                                                                                                                                                                                                                                                                                                                                                                                                      | 19    | Horse & Jockey, HP10 8EG        | Star Pubs & Bars        | 35.6                         | 6.6                              |
| Pubs                                                                                                                                                                                                                                                                                                                                                                                                                                                                                                                                                                                                                                                                                                                                                                                                                                                                                                                                                                                                                                                                                                                                                                                                                                                                                                                                                                                                                                                                                                                                                                                                                                                                                                                                                                                                                                                                                                                                                                                                                                                                                                                           | 20    | Chiltern Taps, HP11 2DN         | Stonegate Pub Company   | 36.5                         | 6.1                              |