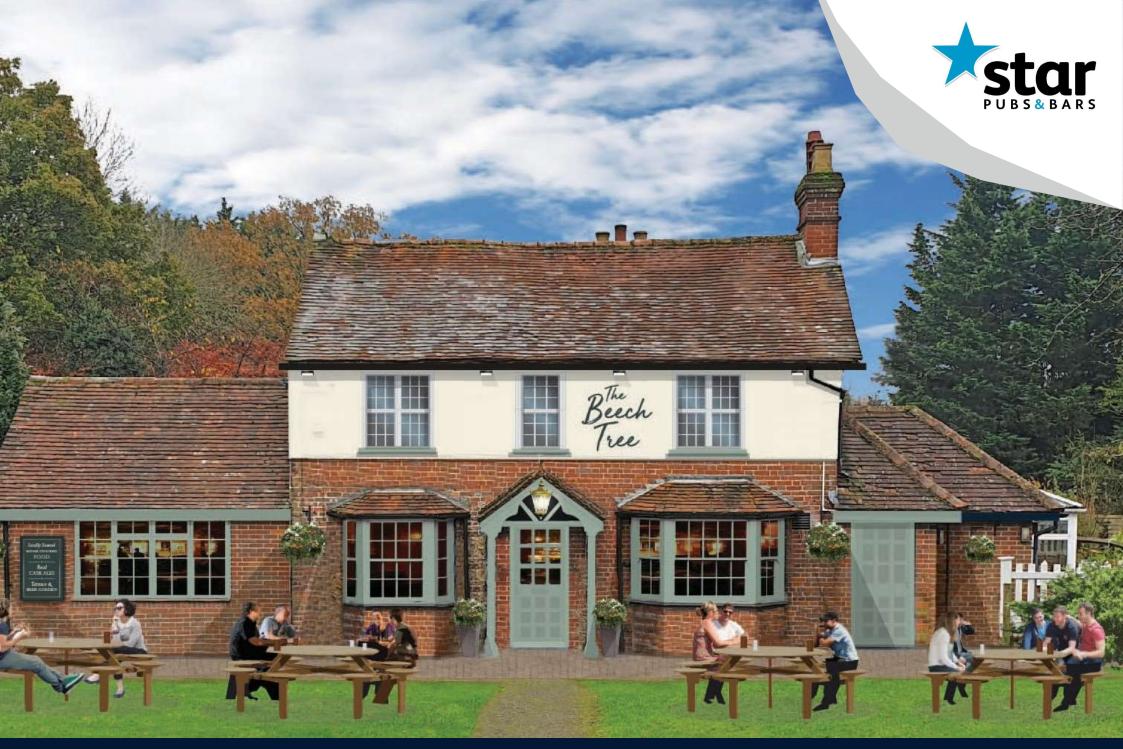

## Internal Moodboard

#### 1 Bar

- Retain Oak planked front bar
- New Back Bar
- Strip and seal existing Timber Floor
- Reupholster existing fixed seating & new mid height section adjacent to bar
- New carpet to transition space
- Reconfigure glazed lobby entrance
- Full re-decoration with new F&F