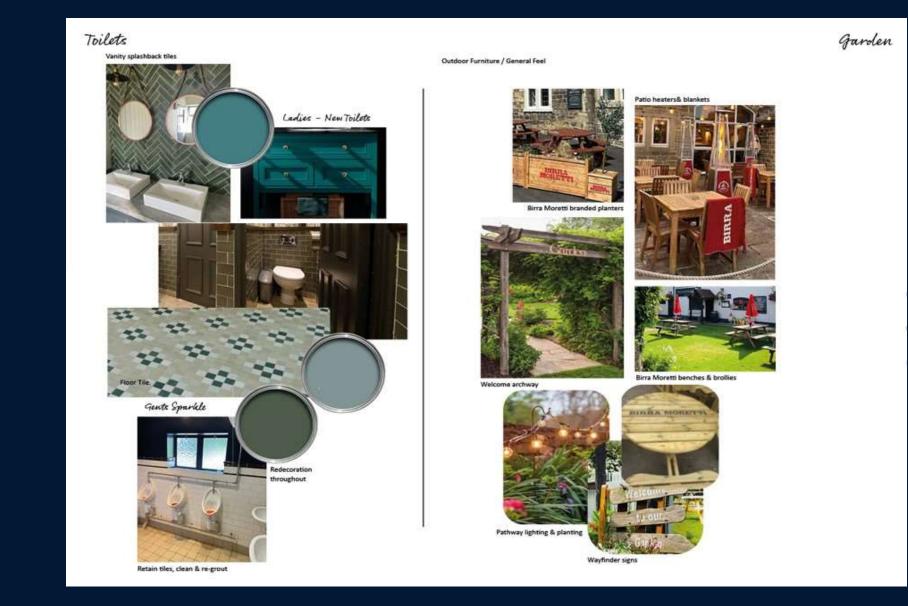

### Toilet & Garden Moodboard

### 3 New Dining Area

- New single storey brick extension with flat roof
- Mix of fixed & loosed seating
- New carpet

General

- New ladies' toilets
- Decoration and new F&F

### 4

- Existing M/F/Accessible toilets to be redecorated
- New kitchen to be installed

#### SIGNAGE AND EXTERNAL AREA

Works will include:

- Full redecoration
- New signage & lighting
- Jet wash existing patio area
- Make good existing pergola
- Festoon Lighting to patio/pergola
- General Garden Maintenance
- Birra Moretti branded benches, brollies & planters