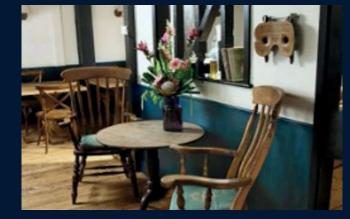

## Internal Moodboard

#### 1 Bar

- Retain Oak planked front bar
- New Back Bar
- Strip and seal existing Timber Floor
- Reupholster existing fixed seating & new mid height section adjacent to bar
- New carpet to transition space
- Reconfigure glazed lobby entrance
- Full re-decoration with new F&F