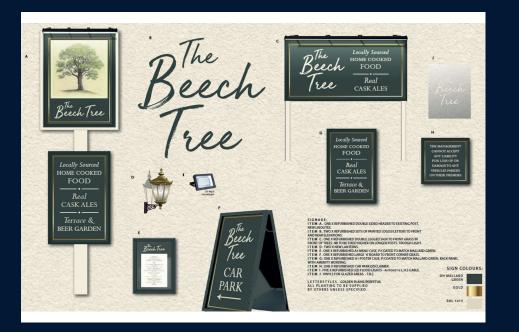

#### SIGNAGE AND EXTERNAL AREA

Works will include:

- Full redecoration
- New signage & lighting
- Jet wash existing patio area
- Make good existing pergola
- Festoon Lighting to patio/pergola
- General Garden Maintenance
- Birra Moretti branded benches, brollies & planters