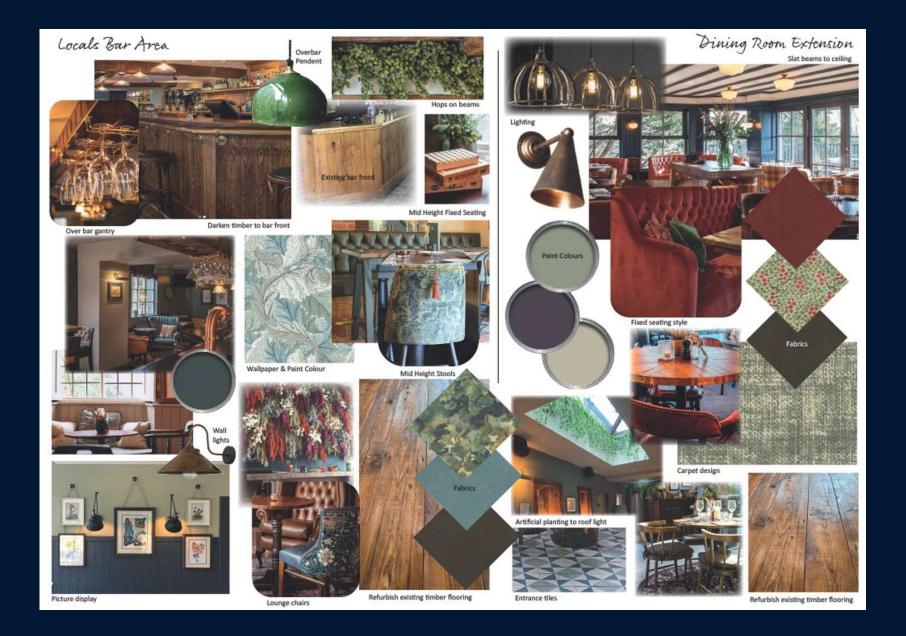

## Internal Moodboard

#### 1 Bar

- Retain Oak planked front bar
- New Back Bar
- Strip and seal existing Timber Floor
- Reupholster existing fixed seating & new mid height section adjacent to bar
- New carpet to transition space
- Reconfigure glazed lobby entrance
- Full re-decoration with new F&F

### 2 Existing Dining Area

- New timber floor & existing tiles
- Existing conservatory room to have new tiled flat roof
- Full re-decoration with new F&F/Bric-a-Brac