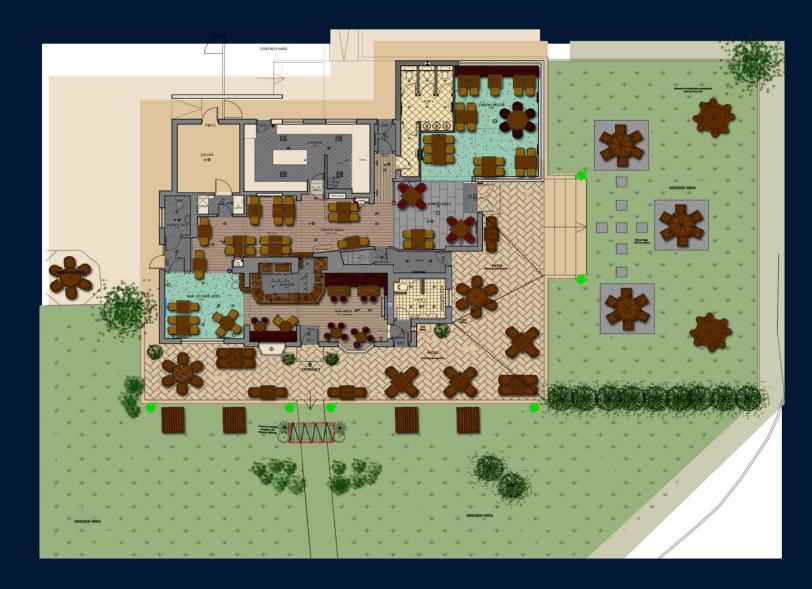

reason to visit the pub. And with no direct competitors in the area and a fantastic garden, it is a great opportunity to capitalise all-year round. All we are looking for is the right operator...

### SO, COULD THAT BE YOU?

# About the Opportunity





### **TARGET CUSTOMERS**

When refurbished, the Beech Tree will appeal to a very broad spectrum of customers, including:

- All ages and mixed groups
- Families looking for a quality venue to enjoy a meal

### OFFER

When refurbished, the Beech Tree offer will include:

- A great mix of traditional cask, lager & cider as well as a quality spirits and wine offer
- A quality, locally sourced pub food menu
- Coffee and Wi-Fi
- Entertainment and events



## Internal Moodboard





### Toilet & Garden Moodboard





# **Rendered Floor Plan**



### Floor Plans & Finishes



#### 1 Bar

- Retain Oak planked front bar
- New Back Bar
- Strip and seal existing Timber Floor
- Reupholster existing fixed seating & new mid height section adjacent to bar
- New carpet to transition space
- Reconfigure glazed lobby entrance
- Full re-decoration with new F&F

### 2 Existing Dining Area

- New timber floor & existing tiles
- Existing conservatory room to have new tiled flat roof
- Full re-decoration with new F&F/Bric-a-Brac

### 3 New Dining Area

- New single storey brick extension with flat roof
- Mix of fixed & loosed seating
- New carpet

General

- New ladies' toilets
- Decoration and new F&F

### 4

- Existing M/F/Accessible toilets to be redecorated
- New kitchen to be installed



### External Refurbishment





#### SIGNAGE AND EXT