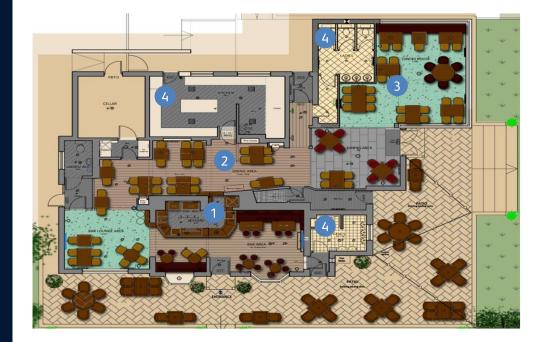

# **Rendered Floor Plan**

### Floor Plans & Finishes

#### 1 Bar

- Retain Oak planked front bar
- New Back Bar
- Strip and seal existing Timber Floor
- Reupholster existing fixed seating & new mid height section adjacent to bar
- New carpet to transition space
- Reconfigure glazed lobby entrance
- Full re-decoration with new F&F

### 2 Existing Dining Area

- New timber floor & existing tiles
- Existing conservatory room to have new tiled flat roof
- Full re-decoration with new F&F/Bric-a-Brac

### 3 New Dining Area

- New single storey brick extension with flat roof
- Mix of fixed & loosed seating
- New carpet

General

- New ladies' toilets
- Decoration and new F&F

### 4

- Existing M/F/Accessible toilets to be redecorated
- New kitchen to be installed