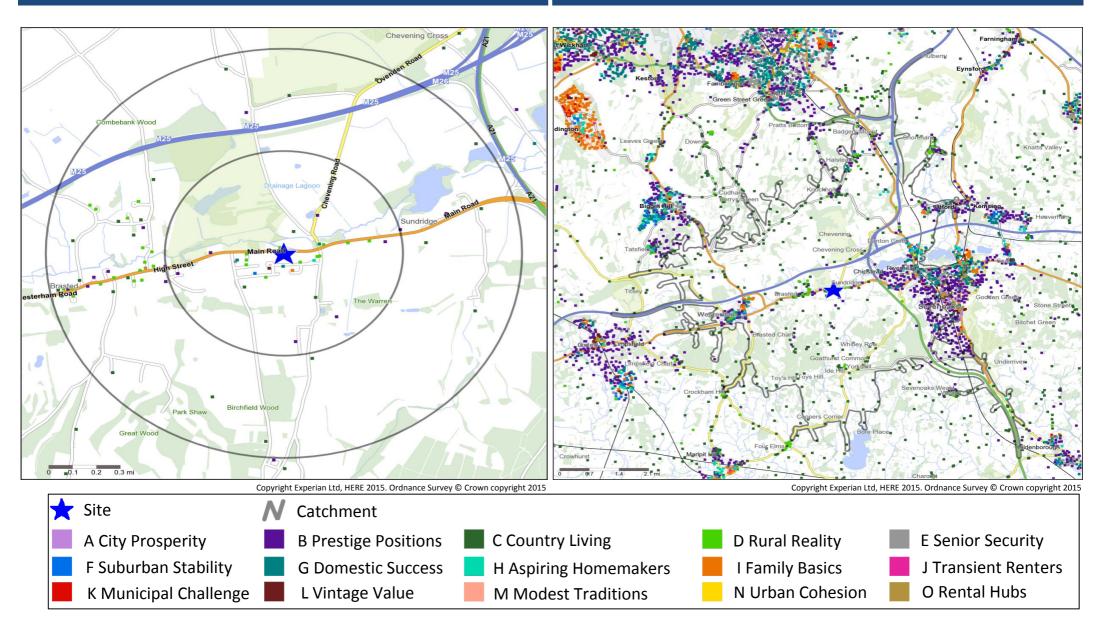

## **Catchment Mosaic Groups**

### Mosaic Groups in 0.5 and 1 Mile Catchment Areas

### **Mosaic Groups in 10 minute DT Catchment Area**

# **Adults 18+ by Mosaic Type in Each Catchment**

|                     |     |                         | 0.5 Mil | e                       | 1 Mile  |                         | 10 Minut   | e DT            |         |            | 0.5 Mile                  |     | 1 Mile                  |       | 10 Minute DT            |        |     |
|---------------------|-----|-------------------------|---------|-------------------------|---------|-------------------------|------------|-----------------|---------|------------|---------------------------|-----|-------------------------|-------|-------------------------|--------|-----|
|                     |     |                         | Catchme | ent                     | Catchme | nt                      | Catchme    | ent             |         |            | Catchment                 |     | t Catchment             |       | Catchment               |        |     |
| Mosaic Type Profile |     | Catchment<br>Adults 18+ | %       | Catchment<br>Adults 18+ | %       | Catchment<br>Adults 18+ | %          | Мо              | saic Ty | pe Profile | Catchment<br>Adults 18+   | %   | Catchment<br>Adults 18+ | %     | Catchment<br>Adults 18+ | %      |     |
|                     | A01 | World-Class Wealth      | 0       | 0.0                     | 0       | 0.0                     | 21         | 0.1             |         | 136        | Solid Economy             | 15  | 1.9                     | 15    | 0.9                     | 720    | 3.0 |
|                     | A02 | Uptown Elite            | 0       | 0.0                     | 0       | 0.0                     | 214        | 0.9             |         | 137        | <b>Budget Generations</b> | 0   | 0.0                     | 0     | 0.0                     | 0      | 0.0 |
|                     | A03 | Penthouse Chic          | 0       | 0.0                     | 0       | 0.0                     | 0          | 0.0             |         | 138        | Childcare Squeeze         | 0   | 0.0                     | 0     | 0.0                     | 0      | 0.0 |
|                     | A04 | Metro High-Flyers       | 0       | 0.0                     | 0       | 0.0                     | 34         | 0.1             |         | 139        | Families with Needs       | 0   | 0.0                     | 0     | 0.0                     | 0      | 0.0 |
|                     | B05 | Premium Fortunes        | 5       | 0.6                     | 64      | 3.7                     | 3,145      | 13.2            |         | J40        | Make Do & Move On         | 0   | 0.0                     | 0     | 0.0                     | 0      | 0.0 |
|                     | B06 | Diamond Days            | 26      | 3.3                     | 130     | 7.5                     | 2,274      | 9.6             |         | J41        | Disconnected Youth        | 0   | 0.0                     | 0     | 0.0                     | 0      | 0.0 |
|                     | B07 | Alpha Families          | 32      | 4.1                     | 122     | 7.0                     | 2,055      | 8.6             |         | J42        | Midlife Stopgap           | 0   | 0.0                     | 0     | 0.0                     | 131    | 0.6 |
|                     | B08 | Bank of Mum and Dad     | 20      | 2.6                     | 20      | 1.2                     | 406        | 1.7             |         | J43        | Renting a Room            | 0   | 0.0                     | 0     | 0.0                     | 0      | 0.0 |
|                     | B09 | Empty-Nest Adventure    | 1       | 0.1                     | 20      | 1.2                     | 175        | 0.7             |         | K44        | Inner City Stalwarts      | 0   | 0.0                     | 0     | 0.0                     | 0      | 0.0 |
|                     | C10 | Wealthy Landowners      | 126     | 16.1                    | 321     | 18.5                    | 3,012      | 12.7            |         | K45        | Crowded Kaleidoscope      | 0   | 0.0                     | 0     | 0.0                     | 0      | 0.0 |
|                     | C11 | Rural Vogue             | 2       | 0.3                     | 16      | 0.9                     | 292        | 1.2             |         | K46        | High Rise Residents       | 0   | 0.0                     | 0     | 0.0                     | 0      | 0.0 |
|                     | C12 | Scattered Homesteads    | 0       | 0.0                     | 0       | 0.0                     | 3          | 0.0             |         | K47        | Streetwise Singles        | 0   | 0.0                     | 0     | 0.0                     | 0      | 0.0 |
|                     | C13 | Village Retirement      | 10      | 1.3                     | 86      | 5.0                     | 501        | 2.1             |         | K48        | Low Income Workers        | 0   | 0.0                     | 0     | 0.0                     | 0      | 0.0 |
|                     | D14 | Satellite Settlers      | 351     | 44.8                    | 671     | 38.7                    | 1,582      | 6.7             |         | L49        | Dependent Greys           | 0   | 0.0                     | 0     | 0.0                     | 0      | 0.0 |
|                     | D15 | Local Focus             | 52      | 6.6                     | 119     | 6.9                     | 292        | 1.2             |         | L50        | Pocket Pensions           | 38  | 4.9                     | 38    | 2.2                     | 150    | 0.6 |
|                     | D16 | Outlying Seniors        | 0       | 0.0                     | 0       | 0.0                     | 86         | 0.4             |         | L51        | Aided Elderly             | 0   | 0.0                     | 0     | 0.0                     | 155    | 0.7 |
|                     | D17 | Far-Flung Outposts      | 0       | 0.0                     | 0       | 0.0                     | 0          | 0.0             |         | L52        | Estate Veterans           | 0   | 0.0                     | 0     | 0.0                     | 1      | 0.0 |
|                     | E18 | Legacy Elders           | 0       | 0.0                     | 0       | 0.0                     | 1,307      | 5.5             |         | L53        | Seasoned Survivors        | 0   | 0.0                     | 0     | 0.0                     | 0      | 0.0 |
|                     | E19 | Bungalow Heaven         | 0       | 0.0                     | 0       | 0.0                     | 59         | 0.2             |         | M54        | Down-to-Earth Owners      | 0   | 0.0                     | 0     | 0.0                     | 0      | 0.0 |
|                     | E20 | Classic Grandparents    | 0       | 0.0                     | 0       | 0.0                     | 18         | 0.1             |         | M55        | Offspring Overspill       | 0   | 0.0                     | 0     | 0.0                     | 0      | 0.0 |
|                     | E21 | Solo Retirees           | 9       | 1.1                     | 9       | 0.5                     | 161        | 0.7             |         | M56        | Self Supporters           | 0   | 0.0                     | 0     | 0.0                     | 0      | 0.0 |
|                     | F22 | Boomerang Boarders      | 0       | 0.0                     | 0       | 0.0                     | 16         | 0.1             |         | N57        | Community Elders          | 0   | 0.0                     | 0     | 0.0                     | 0      | 0.0 |
|                     | F23 | Family Ties             | 30      | 3.8                     | 30      | 1.7                     | 319        | 1.3             |         | N58        | Cultural Comfort          | 0   | 0.0                     | 0     | 0.0                     | 0      | 0.0 |
|                     | F24 | Fledgling Free          | 0       | 0.0                     | 0       | 0.0                     | 4          | 0.0             |         | N59        | Asian Heritage            | 0   | 0.0                     | 0     | 0.0                     | 0      | 0.0 |
|                     | F25 | Dependable Me           | 0       | 0.0                     | 0       | 0.0                     | 131        | 0.6             |         | N60        | Ageing Access             | 0   | 0.0                     | 0     | 0.0                     | 26     | 0.1 |
|                     | G26 | Cafés and Catchments    | 0       | 0.0                     | 0       | 0.0                     | 1,122      | 4.7             |         | 061        | Career Builders           | 1   | 0.1                     | 10    | 0.6                     | 1,005  | 4.2 |
|                     | G27 | Thriving Independence   | 0       | 0.0                     | 0       | 0.0                     | 2,101      | 8.8             |         | 062        | Central Pulse             | 0   | 0.0                     | 0     | 0.0                     | 0      | 0.0 |
|                     | G28 | Modern Parents          | 0       | 0.0                     | 0       | 0.0                     | 26         | 0.1             |         | 063        | Flexible Workforce        | 0   | 0.0                     | 0     | 0.0                     | 0      | 0.0 |
|                     | G29 | Mid-Career Convention   | 50      | 6.4                     | 50      | 2.9                     | 836        | 3.5             |         | 064        | Bus-Route Renters         | 0   | 0.0                     | 0     | 0.0                     | 128    | 0.5 |
|                     | H30 | Primary Ambitions       | 0       | 0.0                     | 0       | 0.0                     | 547        | 2.3             |         | 065        | Learners & Earners        | 0   | 0.0                     | 0     | 0.0                     | 0      | 0.0 |
|                     | H31 | Affordable Fringe       | 0       | 0.0                     | 0       | 0.0                     | 0          | 0.0             |         | 066        | Student Scene             | 0   | 0.0                     | 0     | 0.0                     | 0      | 0.0 |
|                     | H32 | First-Rung Futures      | 0       | 0.0                     | 0       | 0.0                     | 66         | 0.3             |         | U99        | Unclassified              | 0   | 0.0                     | 0     | 0.0                     | 57     | 0.2 |
|                     | H33 | Contemporary Starts     | 15      | 1.9                     | 15      | 0.9                     | 259        | 1.1             |         | _          | Total                     | 783 |                         | 1,736 |                         | 23,786 |     |
|                     | H34 | New Foundations         | 0       | 0.0                     | 0       | 0.0                     | 104        | 0.4             |         |            |                           |     |                         |       |                         |        |     |
|                     | H35 | Flying Solo             | 0       | 0.0                     | 0       | 0.0                     | 245<br>Evn | 1.0<br>erian Co | nvrigh  | nt 201     | 5                         |     |                         |       |                         |        | 3   |

### 1 Mile Catchment Mosaic Type Visualisation