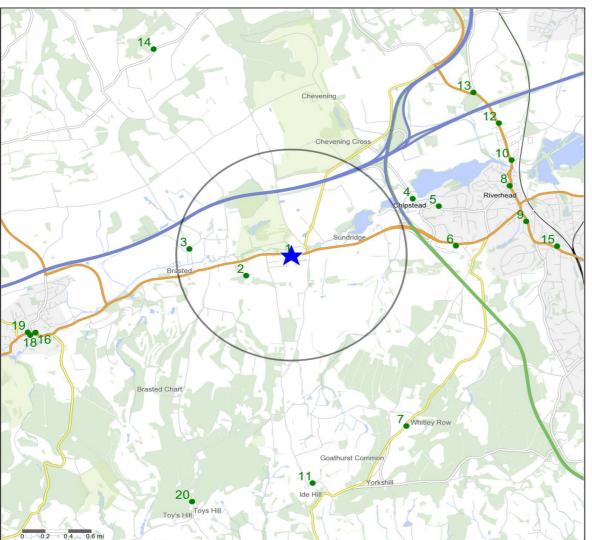

### **Competitor Map**

### **Top 20 Nearest Competitors**

| Order | Outlet Name              | Operator              | Distance From<br>Site (Miles) | Drivetime from<br>Site (Minutes) |
|-------|--------------------------|-----------------------|-------------------------------|----------------------------------|
| 1     | White Horse              | Star Pubs & Bars      | 0.0                           | 0.1                              |
| 2     | White Hart               | Mitchells & Butlers   | 0.4                           | 2.3                              |
| 3     | Stanhope Arms            | Greene King           | 0.9                           | 3.2                              |
| 4     | Bricklayers Arms         | Harvey                | 1.2                           | 4.4                              |
| 5     | George & Dragon          | Independent Free      | 1.4                           | 4.8                              |
| 6     | Kings Head               | Punch Pub Company     | 1.4                           | 4.2                              |
| 7     | Woodman                  | Greene King           | 1.9                           | 6.4                              |
| 8     | Bullfinch                | McMullen & Sons Ltd   | 2.0                           | 6.9                              |
| 9     | Riverhead                | Mitchells & Butlers   | 2.1                           | 7.0                              |
| 10    | Miners Arms              | Hawthorn Leisure      | 2.1                           | 7.5                              |
| 11    | Cock                     | Greene King           | 2.2                           | 5.7                              |
| 12    | Dukes Head               | Punch Pub Company     | 2.2                           | 6.4                              |
| 13    | Rose & Crown             | Mitchells & Butlers   | 2.2                           | 5.3                              |
| 14    | Tally Ho                 | Independent Free      | 2.3                           | 7.8                              |
| 15    | Halfway House            | Unknown               | 2.3                           | 8.2                              |
| 16    | Grasshopper On The Green | Merlin Inns           | 2.3                           | 6.0                              |
| 17    | Kings Arms Hotel         | Greene King           | 2.4                           | 5.8                              |
| 18    | San Bas                  | Independent Free      | 2.4                           | 5.8                              |
| 19    | George & Dragon          | Fuller Smith & Turner | 2.4                           | 5.9                              |
| 20    | Fox & Hounds             | Greene King           | 2.5                           | 7.0                              |

Copyright Experian Ltd, HERE 2015. Ordnance Survey ©Crown copyright 2015

★ Site Pubs N Catchment