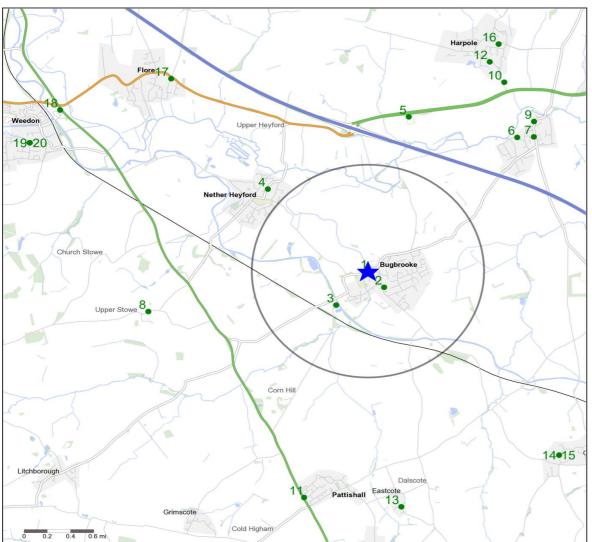

# **Competitor Map and Report**

Source: CGA 2016

## **Competitor Map**

## **Top 20 Nearest Competitors**

| Order | Outlet Name       | Operator            | Distance From<br>Site (Miles) | Drivetime from<br>Site (Minutes) |
|-------|-------------------|---------------------|-------------------------------|----------------------------------|
| 1     | Five Bells        | Star Pubs & Bars    | 0.0                           | 0.2                              |
| 2     | Bakers Arms       | Enterprise Inns     | 0.2                           | 1.1                              |
| 3     | Wharf             | Independent Free    | 0.4                           | 1.8                              |
| 4     | Olde Sun          | Wellington          | 1.2                           | 3.6                              |
| 5     | Red Lion          | Unknown             | 1.5                           | 7.4                              |
| 6     | Sun               | Independent Free    | 1.8                           | 5.1                              |
| 7     | Old Red Lion      | Enterprise Inns     | 1.9                           | 5.1                              |
| 8     | Barn Restaurant   | Independent Free    | 1.9                           | 5.0                              |
| 9     | Cromwell Cottage  | Mitchells & Butlers | 2.0                           | 5.5                              |
| 10    | Turnpike          | Whitbread           | 2.1                           | 7.3                              |
| 11    | Red Lion          | Enterprise Inns     | 2.2                           | 5.4                              |
| 12    | Bull              | Enterprise Inns     | 2.2                           | 7.9                              |
| 13    | Eastcote Arms     | Punch Pub Company   | 2.2                           | 7.5                              |
| 14    | Queen Victoria    | Wells and Youngs    | 2.4                           | 7.7                              |
| 15    | Eykyn Arms        | Independent Free    | 2.4                           | 7.7                              |
| 16    | Live & Let Live   | Enterprise Inns     | 2.4                           | 8.9                              |
| 17    | White Hart        | Enterprise Inns     | 2.5                           | 6.9                              |
| 18    | Cross Roads Hotel | Greene King         | 3.1                           | 7.0                              |
| 19    | Maltsters Arms    | Independent Free    | 3.1                           | 8.0                              |
| 20    | Plume Of Feathers | Everards            | 3.1                           | 8.0                              |