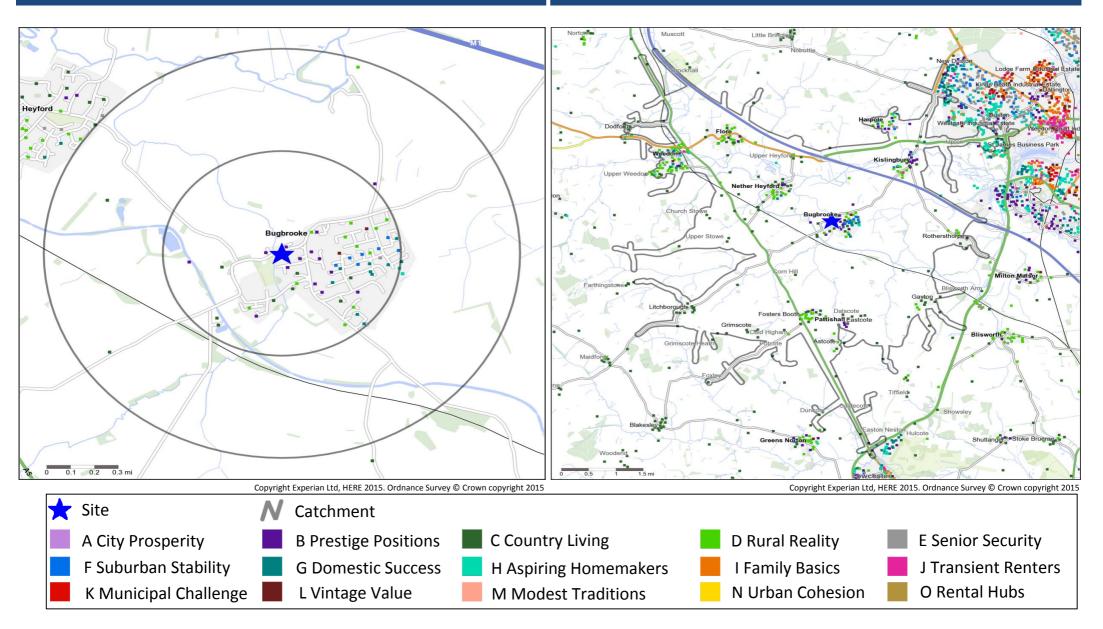

# **Catchment Mosaic Groups**

### **Mosaic Groups in 10 minute DT Catchment Area**

## 1 Mile Catchment Mosaic Type Visualisation