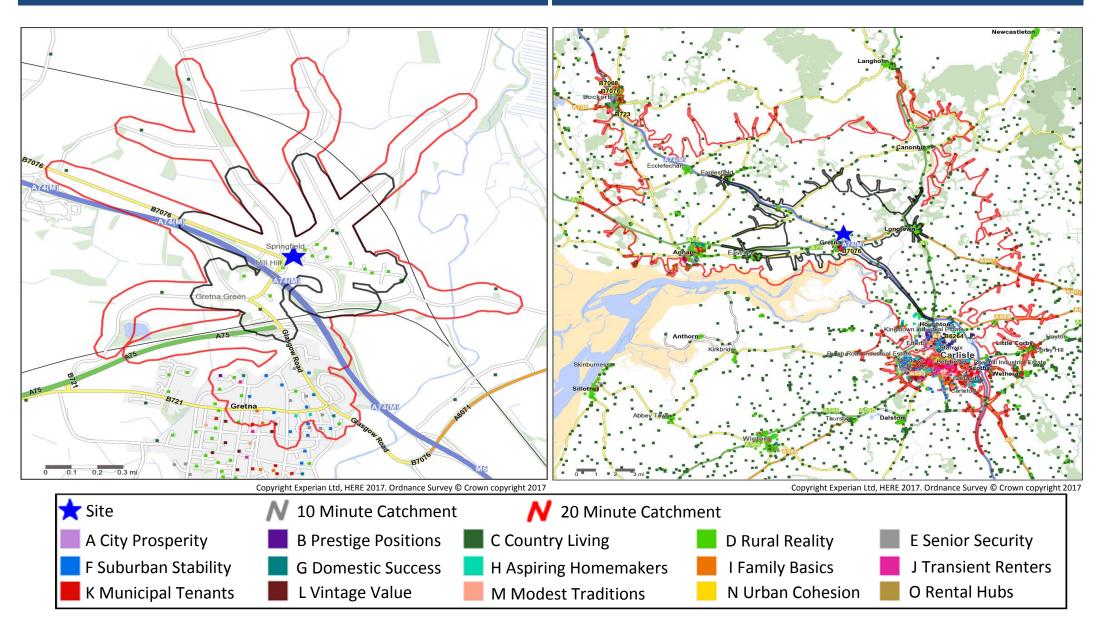

### **Mosaic Groups in 10 and 20 Minute WT Catchment Areas**

#### Mosaic Groups in 10 and 20 Minute DT Catchment Area

### **20 Minute Walktime and Drivetime Mosaic Type Visualisation**