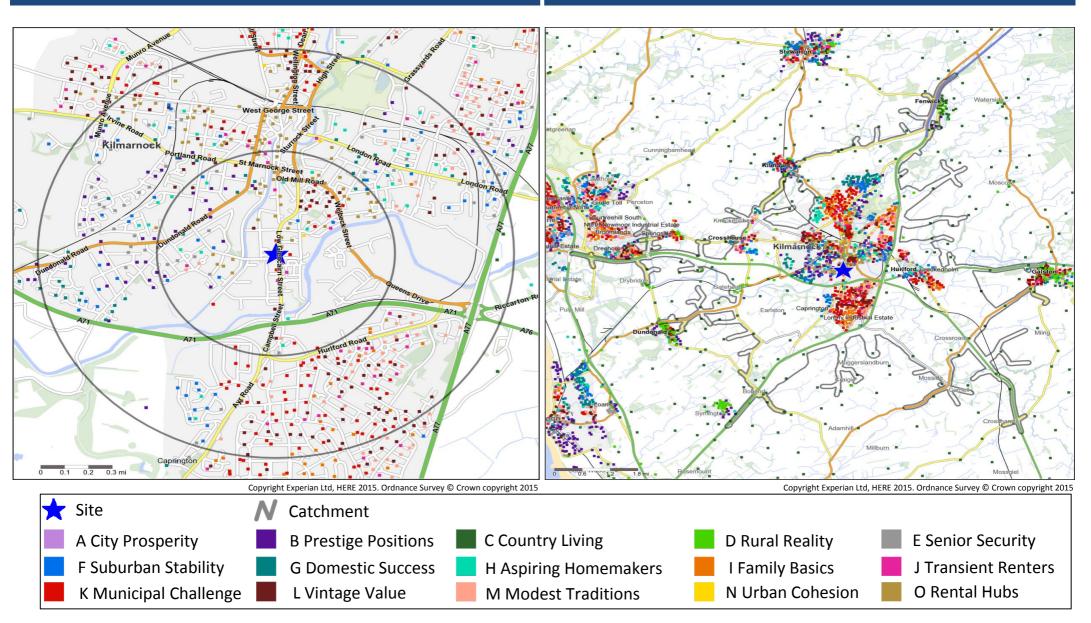

## **Catchment Mosaic Groups**

### **Mosaic Groups in 10 minute DT Catchment Area**

# **Adults 18+ by Mosaic Type in Each Catchment**

|   |           | 0.5 Mile                  |                         | 1 Mile    |                         | 10 Minute DT |                         |                |         | 0.5 Mile  |                           | 1 Mile                  |      | 10 Minute DT            |      |                         |     |
|---|-----------|---------------------------|-------------------------|-----------|-------------------------|--------------|-------------------------|----------------|---------|-----------|---------------------------|-------------------------|------|-------------------------|------|-------------------------|-----|
|   |           | Catchme                   | ent                     | Catchment |                         | Catchment    |                         |                |         | Catchment |                           | Catchment               |      | Catchment               |      |                         |     |
| M | osaic Typ | e Profile                 | Catchment<br>Adults 18+ | %         | Catchment<br>Adults 18+ | %            | Catchment<br>Adults 18+ | %              | Mos     | аіс Тур   | e Profile                 | Catchment<br>Adults 18+ | %    | Catchment<br>Adults 18+ | %    | Catchment<br>Adults 18+ | %   |
|   | A01       | World-Class Wealth        | 0                       | 0.0       | 0                       | 0.0          | 0                       | 0.0            |         | 136       | Solid Economy             | 0                       | 0.0  | 0                       | 0.0  | 108                     | 0.2 |
|   | A02       | Uptown Elite              | 0                       | 0.0       | 0                       | 0.0          | 0                       | 0.0            |         | 137       | <b>Budget Generations</b> | 0                       | 0.0  | 199                     | 1.2  | 1,192                   | 2.5 |
|   | A03       | Penthouse Chic            | 0                       | 0.0       | 0                       | 0.0          | 0                       | 0.0            |         | 138       | Childcare Squeeze         | 0                       | 0.0  | 199                     | 1.2  | 811                     | 1.7 |
|   | A04       | Metro High-Flyers         | 0                       | 0.0       | 0                       | 0.0          | 0                       | 0.0            |         | 139       | Families with Needs       | 0                       | 0.0  | 77                      | 0.5  | 2,859                   | 5.9 |
|   | B05       | Premium Fortunes          | 0                       | 0.0       | 0                       | 0.0          | 0                       | 0.0            |         | J40       | Make Do & Move On         | 7                       | 0.2  | 404                     | 2.5  | 1,892                   | 3.9 |
|   | B06       | Diamond Days              | 5                       | 0.1       | 26                      | 0.2          | 27                      | 0.1            |         | J41       | Disconnected Youth        | 4                       | 0.1  | 10                      | 0.1  | 244                     | 0.5 |
|   | B07       | Alpha Families            | 0                       | 0.0       | 11                      | 0.1          | 168                     | 0.3            |         | J42       | Midlife Stopgap           | 40                      | 1.2  | 69                      | 0.4  | 210                     | 0.4 |
|   | B08       | Bank of Mum and Dad       | 319                     | 9.3       | 487                     | 3.0          | 685                     | 1.4            |         | J43       | Renting a Room            | 33                      | 1.0  | 45                      | 0.3  | 45                      | 0.1 |
|   | B09       | Empty-Nest Adventure      | 155                     | 4.5       | 700                     | 4.3          | 1,278                   | 2.6            |         | K44       | Inner City Stalwarts      | 0                       | 0.0  | 0                       | 0.0  | 0                       | 0.0 |
|   | C10       | Wealthy Landowners        | 0                       | 0.0       | 6                       | 0.0          | 274                     | 0.6            |         | K45       | Crowded Kaleidoscope      | 0                       | 0.0  | 0                       | 0.0  | 0                       | 0.0 |
|   | C11       | Rural Vogue               | 0                       | 0.0       | 1                       | 0.0          | 302                     | 0.6            |         | K46       | High Rise Residents       | 0                       | 0.0  | 0                       | 0.0  | 0                       | 0.0 |
|   | C12       | Scattered Homesteads      | 0                       | 0.0       | 2                       | 0.0          | 341                     | 0.7            |         | K47       | Streetwise Singles        | 290                     | 8.5  | 1,753                   | 10.8 | 4,564                   | 9.4 |
|   | C13       | Village Retirement        | 0                       | 0.0       | 0                       | 0.0          | 184                     | 0.4            |         | K48       | Low Income Workers        | 9                       | 0.3  | 768                     | 4.7  | 4,506                   | 9.3 |
|   | D14       | Satellite Settlers        | 0                       | 0.0       | 1                       | 0.0          | 277                     | 0.6            |         | L49       | Dependent Greys           | 426                     | 12.4 | 1,069                   | 6.6  | 1,433                   | 3.0 |
|   | D15       | Local Focus               | 0                       | 0.0       | 0                       | 0.0          | 403                     | 0.8            |         | L50       | Pocket Pensions           | 9                       | 0.3  | 377                     | 2.3  | 1,057                   | 2.2 |
|   | D16       | Outlying Seniors          | 0                       | 0.0       | 0                       | 0.0          | 297                     | 0.6            |         | L51       | Aided Elderly             | 21                      | 0.6  | 180                     | 1.1  | 209                     | 0.4 |
|   | D17       | Far-Flung Outposts        | 0                       | 0.0       | 0                       | 0.0          | 0                       | 0.0            |         | L52       | Estate Veterans           | 0                       | 0.0  | 1,076                   | 6.7  | 2,091                   | 4.3 |
|   | E18       | Legacy Elders             | 122                     | 3.6       | 520                     | 3.2          | 644                     | 1.3            |         | L53       | Seasoned Survivors        | 4                       | 0.1  | 150                     | 0.9  | 507                     | 1.0 |
|   | E19       | Bungalow Heaven           | 28                      | 0.8       | 307                     | 1.9          | 450                     | 0.9            |         | M54       | Down-to-Earth Owners      | 0                       | 0.0  | 910                     | 5.6  | 4,014                   | 8.3 |
|   | E20       | Classic Grandparents      | 111                     | 3.2       | 436                     | 2.7          | 667                     | 1.4            |         | M55       | Offspring Overspill       | 11                      | 0.3  | 238                     | 1.5  | 568                     | 1.2 |
|   | E21       | Solo Retirees             | 38                      | 1.1       | 75                      | 0.5          | 294                     | 0.6            |         | M56       | Self Supporters           | 53                      | 1.5  | 177                     | 1.1  | 554                     | 1.1 |
|   | F22       | <b>Boomerang Boarders</b> | 69                      | 2.0       | 623                     | 3.9          | 1,295                   | 2.7            |         | N57       | Community Elders          | 0                       | 0.0  | 0                       | 0.0  | 0                       | 0.0 |
|   | F23       | Family Ties               | 63                      | 1.8       | 177                     | 1.1          | 728                     | 1.5            |         | N58       | Cultural Comfort          | 0                       | 0.0  | 0                       | 0.0  | 0                       | 0.0 |
|   | F24       | Fledgling Free            | 47                      | 1.4       | 512                     | 3.2          | 1,450                   | 3.0            |         | N59       | Asian Heritage            | 0                       | 0.0  | 0                       | 0.0  | 0                       | 0.0 |
|   | F25       | Dependable Me             | 81                      | 2.4       | 544                     | 3.4          | 1,013                   | 2.1            |         | N60       | Ageing Access             | 7                       | 0.2  | 34                      | 0.2  | 99                      | 0.2 |
|   | G26       | Cafés and Catchments      | 0                       | 0.0       | 0                       | 0.0          | 0                       | 0.0            |         | 061       | Career Builders           | 0                       | 0.0  | 54                      | 0.3  | 54                      | 0.1 |
|   | G27       | Thriving Independence     | 59                      | 1.7       | 261                     | 1.6          | 283                     | 0.6            |         | 062       | Central Pulse             | 0                       | 0.0  | 0                       | 0.0  | 0                       | 0.0 |
|   | G28       | Modern Parents            | 16                      | 0.5       | 452                     | 2.8          | 3,626                   | 7.5            |         | 063       | Flexible Workforce        | 0                       | 0.0  | 0                       | 0.0  | 0                       | 0.0 |
|   | G29       | Mid-Career Convention     | 12                      | 0.4       | 145                     | 0.9          | 498                     | 1.0            |         | 064       | <b>Bus-Route Renters</b>  | 1,224                   | 35.8 | 2,272                   | 14.0 | 2,577                   | 5.3 |
|   | H30       | <b>Primary Ambitions</b>  | 39                      | 1.1       | 73                      | 0.5          | 337                     | 0.7            |         | 065       | Learners & Earners        | 0                       | 0.0  | 0                       | 0.0  | 0                       | 0.0 |
|   | H31       | Affordable Fringe         | 54                      | 1.6       | 247                     | 1.5          | 686                     | 1.4            |         | 066       | Student Scene             | 0                       | 0.0  | 0                       | 0.0  | 0                       | 0.0 |
|   | H32       | First-Rung Futures        | 31                      | 0.9       | 417                     | 2.6          | 834                     | 1.7            |         | U99       | Unclassified              | 1                       | 0.0  | 1                       | 0.0  | 776                     | 1.6 |
|   | H33       | Contemporary Starts       | 0                       | 0.0       | 0                       | 0.0          | 872                     | 1.8            |         |           | Total                     | 3,422                   |      | 16,172                  |      | 48,468                  |     |
|   | H34       | New Foundations           | 0                       | 0.0       | 2                       | 0.0          | 88                      | 0.2            |         |           |                           |                         |      |                         |      |                         |     |
|   | H35       | Flying Solo               | 34                      | 1.0       | 85                      | 0.5          | 97<br>Evn               | 0.2<br>erian C | nvright | t 2016    |                           |                         |      |                         |      |                         | 3   |