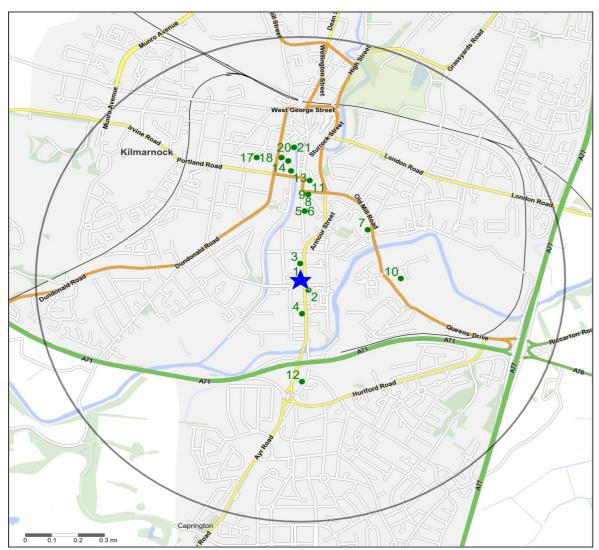

# **Competitor Map and Report**

Source: CGA 2016

### **Competitor Map**

### **Top 20 Nearest Competitors**

| Order | Outlet Name                | Operator              | Distance From Site (Miles) | Drivetime from<br>Site (Minutes) |
|-------|----------------------------|-----------------------|----------------------------|----------------------------------|
| 1     | Howard Arms                | Star Pubs & Bars      | 0.0                        | 0.2                              |
| 2     | Hunting Lodge              | Independent Free      | 0.1                        | 0.4                              |
| 3     | Crown Bar                  | Independent Free      | 0.1                        | 0.6                              |
| 4     | Burns Inn                  | Kingdom Taverns       | 0.1                        | 0.8                              |
| 5     | Oshannons                  | G1 Group              | 0.3                        | 1.8                              |
| 6     | Long House                 | Unknown               | 0.3                        | 1.8                              |
| 7     | Bellfield Tavern           | Punch Pub Company     | 0.3                        | 1.5                              |
| 8     | Oceans 11                  | Independent Free      | 0.4                        | 1.7                              |
| 9     | Arena                      | G1 Group              | 0.4                        | 1.7                              |
| 10    | Scots Bonnet               | Greene King           | 0.4                        | 2.3                              |
| 11    | Paris Match                | Independent Free      | 0.4                        | 4.2                              |
| 12    | Riccarton Inn              | Independent Free      | 0.4                        | 2.0                              |
| 13    | Pravda                     | Independent Free      | 0.4                        | 2.1                              |
| 14    | No 10 Bar                  | Independent Free      | 0.5                        | 2.3                              |
| 15    | House Of Chau              | Independent Free      | 0.5                        | 2.3                              |
| 16    | Whisky Joes                | Punch Pub Company     | 0.5                        | 2.8                              |
| 17    | Brass & Granite            | Unknown               | 0.5                        | 2.8                              |
| 18    | Macks Bar                  | Independent Free      | 0.5                        | 2.8                              |
| 19    | Riverbank Bar & Restaurant | Independent Free      | 0.5                        | 3.1                              |
| 20    | First Edition              | Stonegate Pub Company | 0.5                        | 3.1                              |

Copyright Experian Ltd, HERE 2015. Ordnance Survey ©Crown copyright 2015

🗙 Site

**Pubs** 

Catchment