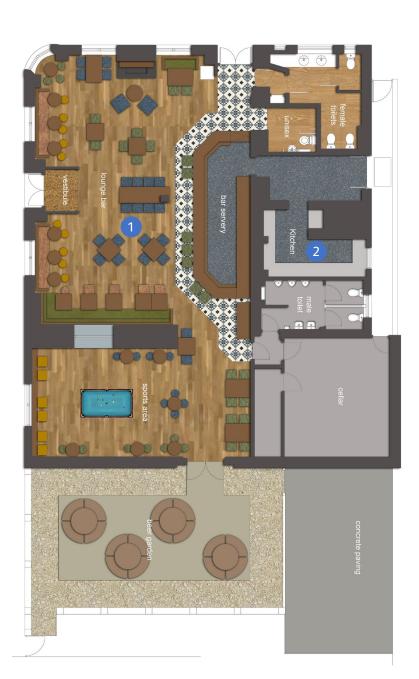

## Rendered Floor Plan

### Floor Plans & Finishes

- Layout retained as existing.
- Recover all fixed seating.
- Add new fireplace with electric stove.
- Upgrade lighting to existing points.
- Provide pool table.
- Mix of existing furniture re-upholstered and new to suit.
- Full decoration throughout.
- New Karndean flooring in a mix of tile and timber effect to be laid throughout trade area.
- Drink shelf added in pool area.
- Minor upgrades to bar.

### 2 Kitchen Area

- Kitchen equipment to be upgraded as per layout.
- Retain existing wall and floor finishes in kitchen.

### 3 Ladies & Gents Toilets

#### Ladies:

- Maintain sanitary ware and ensure it is fully functional.
- Keep cubicles intact.
- Preserve wall tiling.
- Install a new altro wood safety floor.
- Enhance lighting.
- Upgrade vanity fixtures.
- Complete full redecoration.

### 4 Gents:

- Retain sanitary ware and ensure full functionality.
- Keep cubicles intact.
- Preserve wall tiling.
- Enhance lighting.
- Upgrade vanity fixtures.
- Complete full decoration.