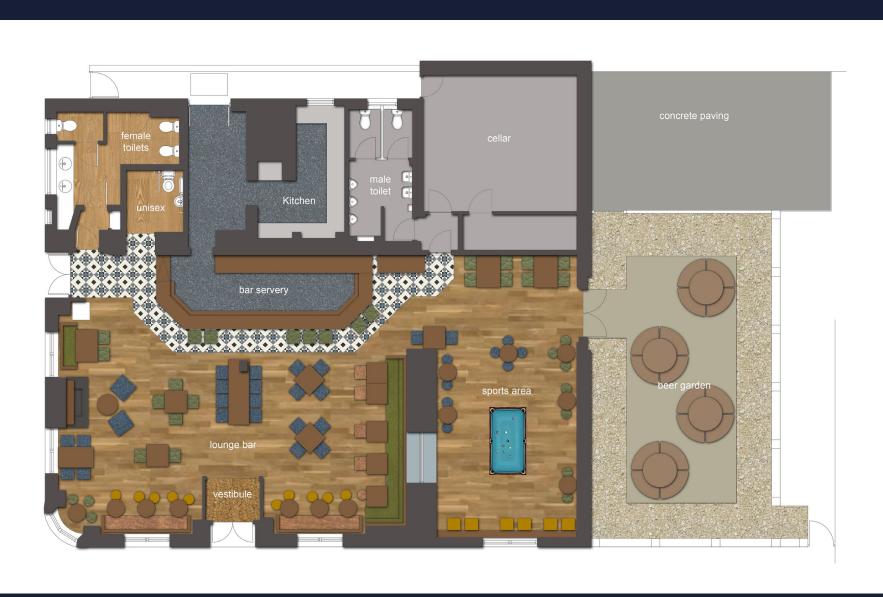

## Rendered Floor Plan

### Floor Plans & Finishes

- Layout retained as existing.
- Recover all fixed seating.
- Add new fireplace with electric stove.
- Upgrade lighting to existing points.
- Provide pool table.
- Mix of existing furniture re-upholstered and new to suit.
- Full decoration throughout.
- New Karndean flooring in a mix of tile and timber effect to be laid throughout trade area.
- Drink shelf added in pool area.
- Minor upgrades to bar.

### 2 Kitchen Area

- Kitchen equipment to be upgraded as per layout.
- Retain existing wall and floor finishes in kitchen.

### Floor Plans & Finishes

### 3 Ladies & Gents Toilets

#### Ladies:

- Maintain sanitary ware and ensure it is fully functional.
- Keep cubicles intact.
- Preserve wall tiling.
- Install a new altro wood safety floor.
- Enhance lighting.
- Upgrade vanity fixtures.
- Complete full redecoration.

### 4 Gents:

- Retain sanitary ware and ensure full functionality.
- Keep cubicles intact.
- Preserve wall tiling.
- Enhance lighting.
- Upgrade vanity fixtures.
- Complete full decoration.