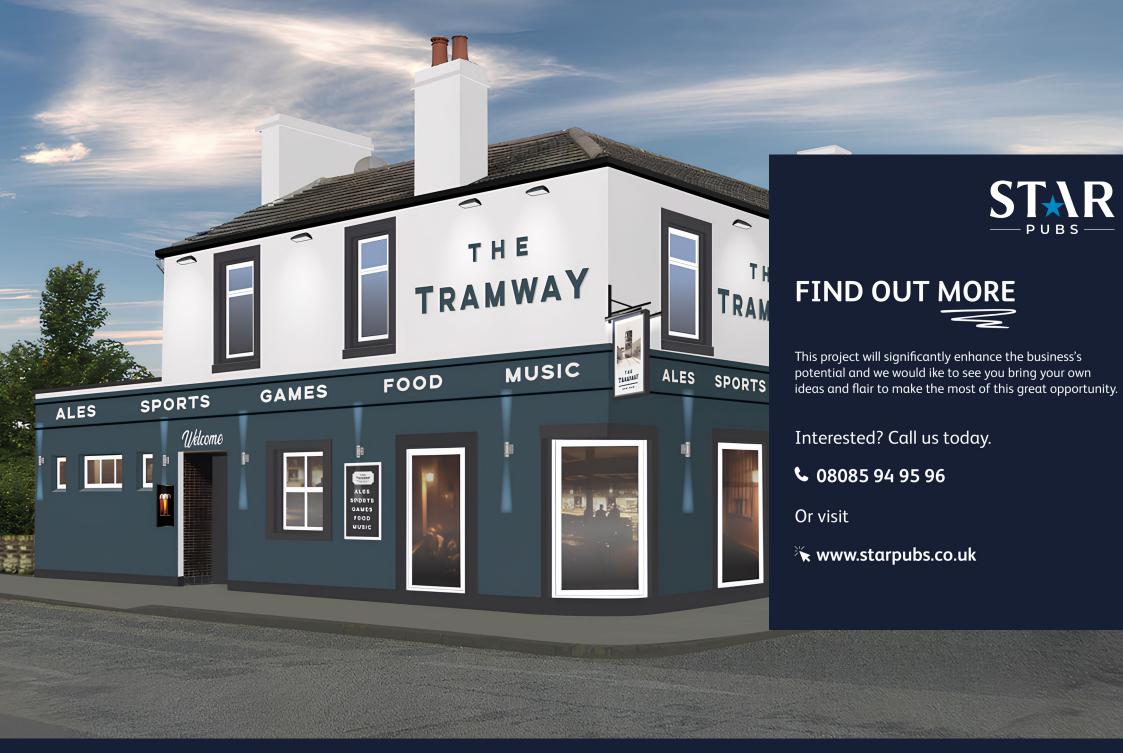

## **External Refurbishment**

### Signage and external works

- Full external decoration.
- New signage scheme and external lighting.
- New full height glazed windows (x3) to corner.
- Tidy up boundary wall for decoration. Strip out decking and add new gravel/paving.
- Budget paving to new bin store area.
- New timber fence to screen bin stores.