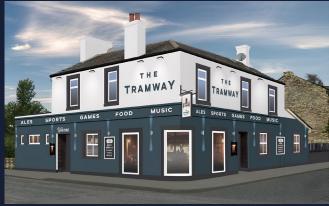

## **External Refurbishment**

### Signage and external works

- Full external decoration.
- New signage scheme and external lighting.
- New full height glazed windows (x3) to corner.
- Tidy up boundary wall for decoration. Strip out decking and add new gravel/paving.
- Budget paving to new bin store area.
- New timber fence to screen bin stores.