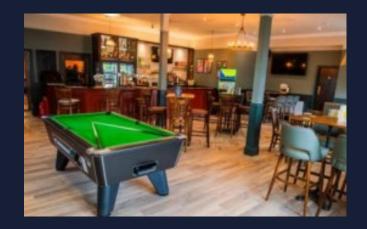

## **Internal Mood Board**

### Floor Plans & Finishes

- Layout retained as existing.
- Recover all fixed seating.
- Add new fireplace with electric stove.
- Upgrade lighting to existing points.
- Provide pool table.
- Mix of existing furniture re-upholstered and new to suit.
- Full decoration throughout.
- New Karndean flooring in a mix of tile and timber effect to be laid throughout trade area.
- Drink shelf added in pool area.
- Minor upgrades to bar.