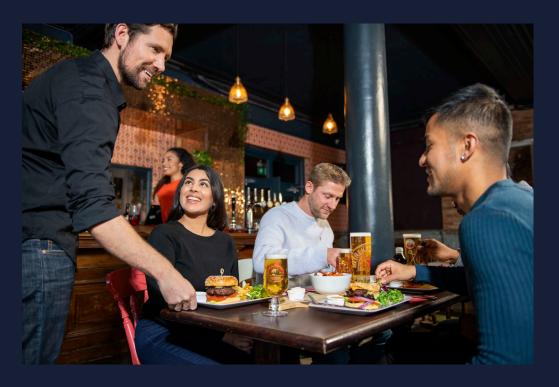

#### **Elevate Your Investment: Witness the Transformation**

The refurbishment focuses on creating a warm, inviting ambience with a new front bar, fixed seating, and refreshed interior. Featuring 84 internal covers, including dining-friendly spaces, and additional seating in the beer garden. The pub will offer a wide drinks menu featuring premium lagers, craft beers, and ales. Alongside a crowd-pleasing food menu and coffee offering to complement the lively events, quizzes and local music acts - ensuring a vibrant atmosphere. Prior hospitality experience, especially within the local vicinity, is preferred for potential operators interested in this opportunity.

### **Social Groups and Friends:**

• Groups of friends looking for a relaxed yet lively atmosphere to enjoy a night out, with options for dining, drinks, and entertainment like quizzes and local music acts.

#### Food:

• Delight in a crowd-pleasing menu designed to complement the diverse drinks range, offering satisfying options for every taste.