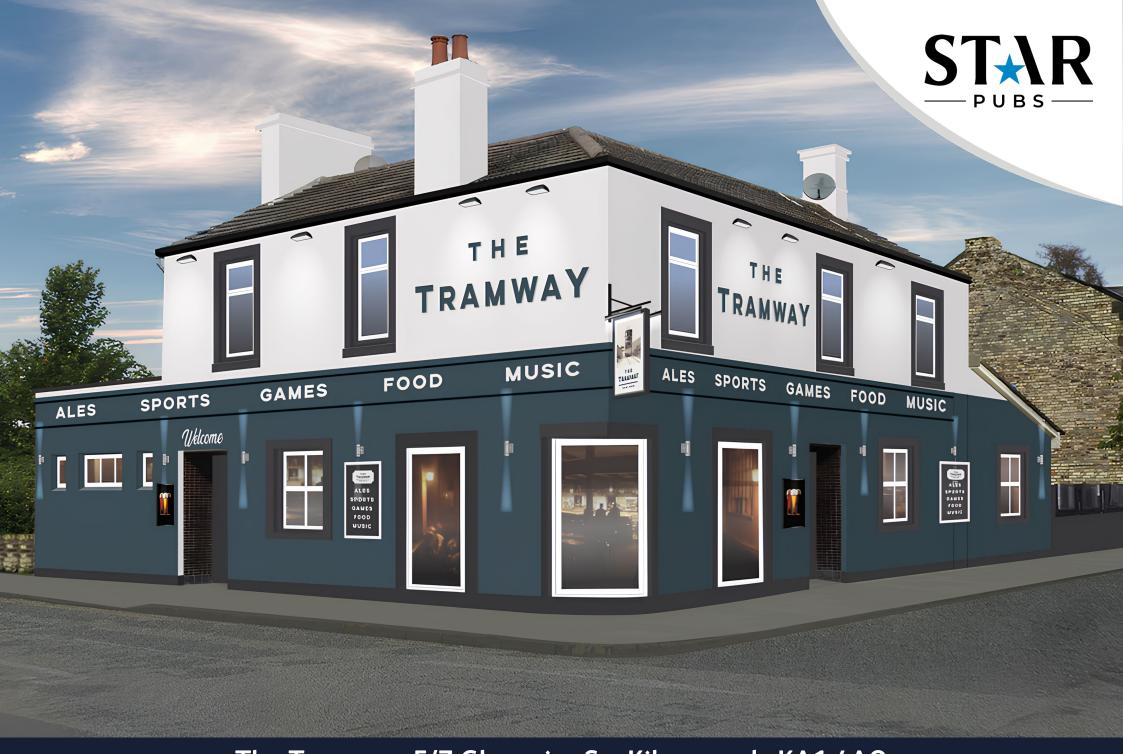

## **External Refurbishment**

### Signage and external works

- Full external decoration.
- New signage scheme and external lighting.
- New full height glazed windows (x3) to corner.
- Tidy up boundary wall for decoration. Strip out decking and add new gravel/paving.
- Budget paving to new bin store area.
- New timber fence to screen bin stores.

The Tramway, 5/7 Glencairn Sq, Kilmarnock, KA1 4AQ