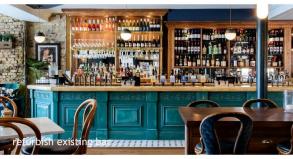

#### **Elevate Your Investment: Witness the Transformation**

The refurbishment focuses on creating a warm, inviting ambience with a new front bar, fixed seating, and refreshed interior. Featuring 84 internal covers, including dining-friendly spaces, and additional seating in the beer garden. The pub will offer a wide drinks menu featuring premium lagers, craft beers, and ales. Alongside a crowd-pleasing food menu and coffee offering to complement the lively events, quizzes and local music acts - ensuring a vibrant atmosphere. Prior hospitality experience, especially within the local vicinity, is preferred for potential operators interested in this opportunity.

### Floor Plans & Finishes

- Layout retained as existing.
- Recover all fixed seating.
- Add new fireplace with electric stove.
- Upgrade lighting to existing points.
- Provide pool table.
- Mix of existing furniture re-upholstered and new to suit.
- Full decoration throughout.
- New Karndean flooring in a mix of tile and timber effect to be laid throughout trade area.
- Drink shelf added in pool area.
- Minor upgrades to bar.