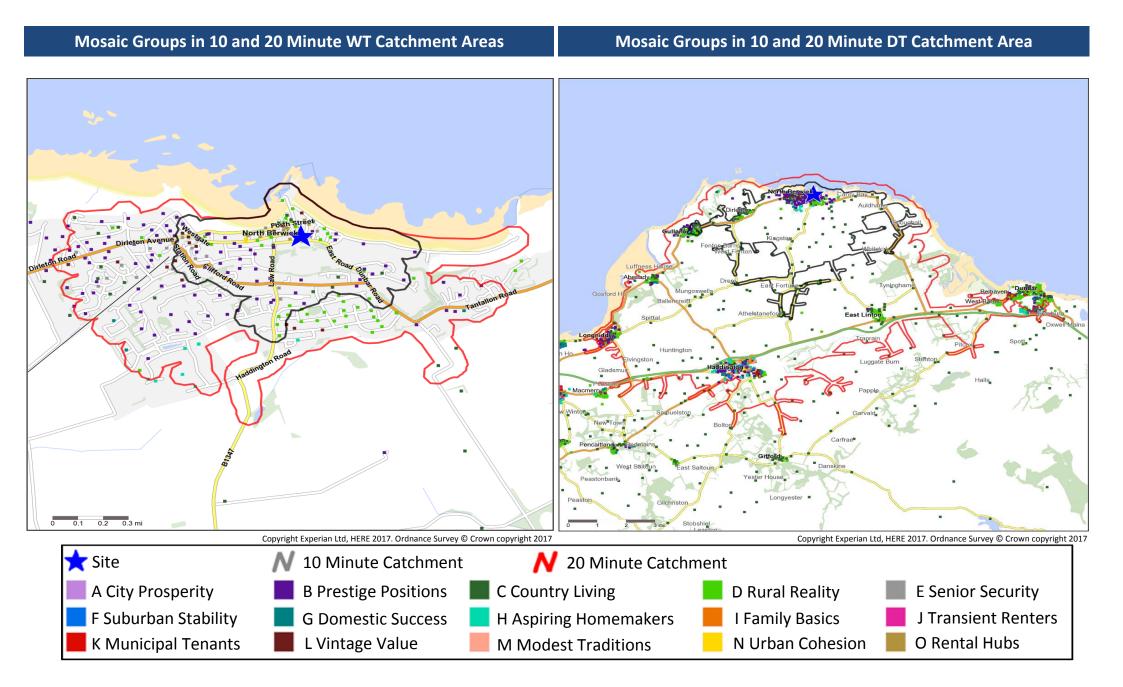

#### Top 3 Mosaic Types in a 20 Minute Walktime

#### 1. B07 Alpha Families

High-achieving families living fast-track lives, advancing careers, finances and their school-age kids' development

- Married couples
- Two professional careers
- School age children
- High salaries, large mortgage
- Online shopping to save time
- Company cars and mobiles

#### 2. B06 Diamond Days

Retired residents in sizeable homes whose finances are secured by significant assets and generous pensions

- Well-off retirees
- Spacious detached homes
- Comfortable retirement income
- Wide range of investments
- Check stocks and shares online
- Often take short breaks and holidays

#### 3. D15 Local Focus

Rural families in affordable village homes who are reliant on the local economy for jobs

- Rural families
- Rent or own affordable homes
- Skilled trades
- Long distance from towns and cities
- Shop locally
- Online gaming

### Top 3 Mosaic Types in a 20 Minute Drivetime

#### **1. D16 Outlying Seniors**

Pensioners living in inexpensive housing in out of the way locations

- Aged 60+
- Low cost housing
- Out of the way locations
- Low income
- Shop locally
- Dislike being contacted by marketers

#### 2. D15 Local Focus

Rural families in affordable village homes who are reliant on the local economy for jobs

- Rural families
- Rent or own affordable homes
- Skilled trades
- Long distance from towns and cities
- Shop locally
- Online gaming

### 3. B07 Alpha Families

High-achieving families living fast-track lives, advancing careers, finances and their school-age kids' development

- Married couples
- Two professional careers
- School age children
- High salaries, large mortgage
- Online shopping to save time
- Company cars and mobiles